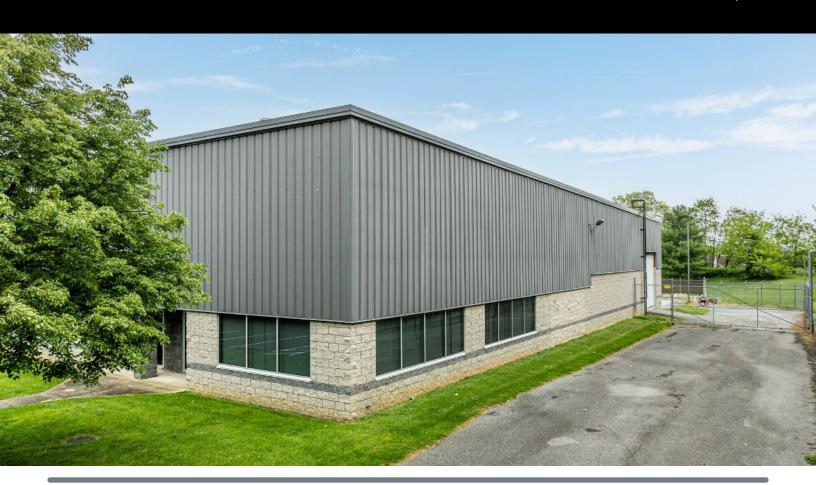

### Sublease Available 870 Calcon Hook Road Sharon Hill, PA

# +/- 7,530 Square Foot Sublease Available

#### Prime Highway Access to Philadelphia

- 1 5 Year Term
- Recently Renovated Space
- 1 Grade-Level Drive-In
- 2 Loading Docks
- Minutes to the Philadelphia International Airport, I-95, I-76, and I-476 ("Blue Route")