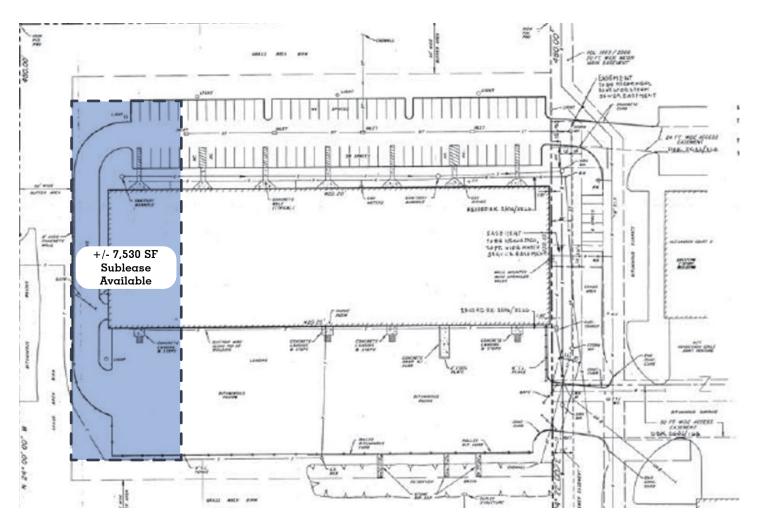

vel Drive-In
- 2 Loading Docks
- Minutes to the Philadelphia International Airport, I-95, I-76, and I-476 ("Blue Route")

| AVAILABLE SF   | <b>7</b> ,530                    |
|----------------|----------------------------------|
| CLEAR HEIGHT   | <b>2</b> 0′                      |
| LOADING DOCKS  | <b>2</b>                         |
| DRIVE-IN DOORS | ■ 1: 14′ X 14′ Grade Level       |
| CAR PARKING    | ■ +/- 15 Stalls                  |
| POWER          | ■ 120 / 280V 3 Phase 200<br>Amps |
| ZONING         | ■ Light Industrial               |

## Get more information

Matt Marshall, Principal D +1 610 574 4286 matthew.marshall@avisonyoung.com Jack Owens, Associate
D +1 484 343 5545
jack.owens@avisonyoung.com

300 Barr Harbor Drive Suite 150 West Conshohocken, PA 19428

### Site Plan



### Floor Plan



Get more information

**Matt Marshall,** Principal **D** +1 610 574 4286 matthew.marshall@avisonyoung.com

Jαck Owens, Associate **D** +1 484 343 5545 jack.owens@avisonyoung.com 300 Barr Harbor Drive Suite 150 West Conshohocken, PA 19428

### Immediate Highway Access to Center City Philadelphia



Get more information

Matt Marshall, Principal D +1 610 574 4286 matthew.marshall@avisonyoung.com Jack Owens, Associate
D +1 484 343 5545
jack.owens@avisonyoung.com

300 Barr Harbor Drive Suite 150 West Conshohocken, PA 19428