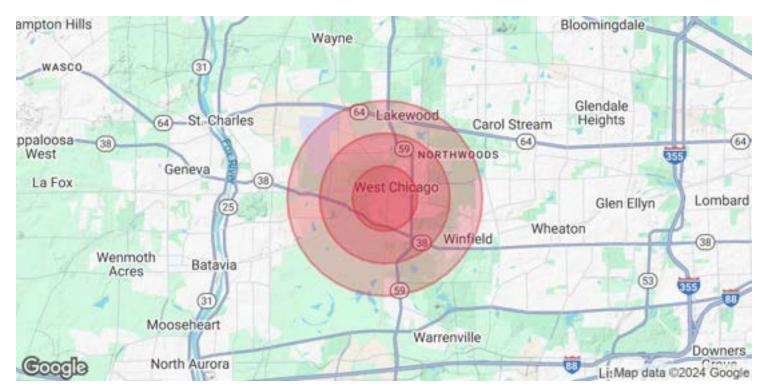

### **OFFERING SUMMARY**

| Lease Rate:    | \$12.00 SF/yr (NNN) |
|----------------|---------------------|
| Available SF:  | 12,000 SF           |
| Building Size: | 11,950 SF           |

| DEMOGRAPHICS      | 1 MILE   | 2 MILES   | 3 MILES   |
|-------------------|----------|-----------|-----------|
| Total Households  | 2,825    | 7,237     | 10,988    |
| Total Population  | 10,195   | 23,932    | 33,610    |
| Average HH Income | \$98,471 | \$111,490 | \$123,161 |

| POPULATION           | 1 MILE | 2 MILES | 3 MILES |
|----------------------|--------|---------|---------|
| Total Population     | 10,195 | 23,932  | 33,610  |
| Average Age          | 36     | 37      | 39      |
| Average Age (Male)   | 36     | 37      | 39      |
| Average Age (Female) | 36     | 38      | 40      |

| HOUSEHOLDS & INCOME | 1 MILE    | 2 MILES   | 3 MILES   |
|---------------------|-----------|-----------|-----------|
| Total Households    | 2,825     | 7,237     | 10,988    |
| # of Persons per HH | 3.6       | 3.3       | 3.1       |
| Average HH Income   | \$98,471  | \$111,490 | \$123,161 |
| Average House Value | \$261,842 | \$299,232 | \$324,292 |