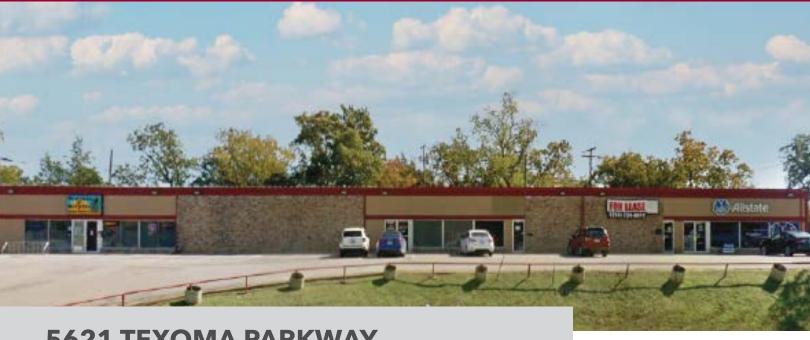

#### **5621 TEXOMA PARKWAY**

Sherman, TX 75090

#### **AVAILABILITY HIGHLIGHTS**

- ± 1,331 Available Square Feet
- Ample Parking
- 100% HVAC
- Ideal for Office or Retail Use
- Future Monument Signage Available
- Available within 30 days