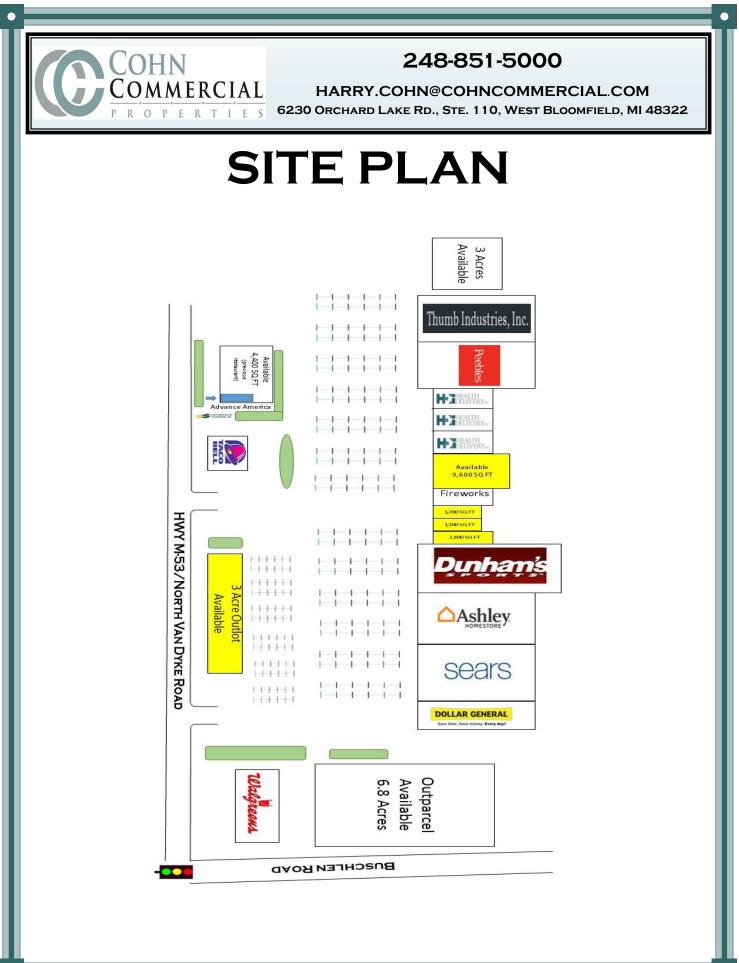

#### **FEATURES:**

- Total Square Footage: 141,365 Sq. Ft.
- Outlots available. Ideal for Fast Food or Bank
- 1,200-9,600 Square Foot units available
- Join Dunham's Sports, Sears, Ashley Homestore, Sears, Peebles and the Dollar General