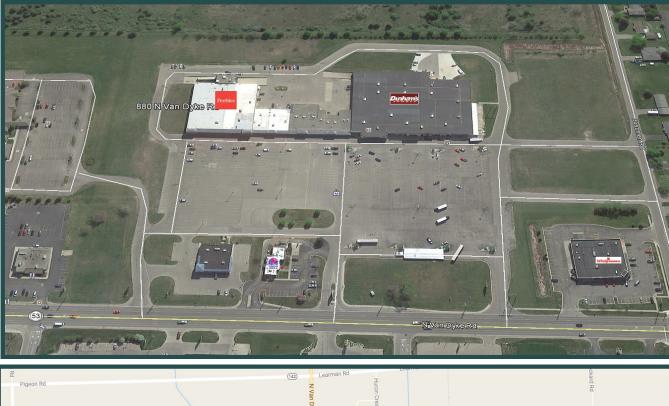

## HURON CREST SHOPPING CENTER 880 North Van Dyke Road, Bad Axe, MI 48413

# MAPS