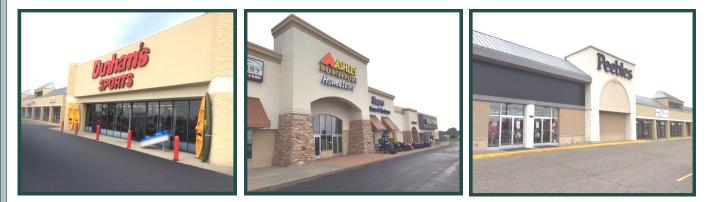

#### **FEATURES:**

- Total Square Footage: 141,365 Sq. Ft.
- Outlots available. Ideal for Fast Food or Bank
- 1,200-9,600 Square Foot units available
- Join Dunham's Sports, Sears, Ashley Homestore, Sears, Peebles and the Dollar General