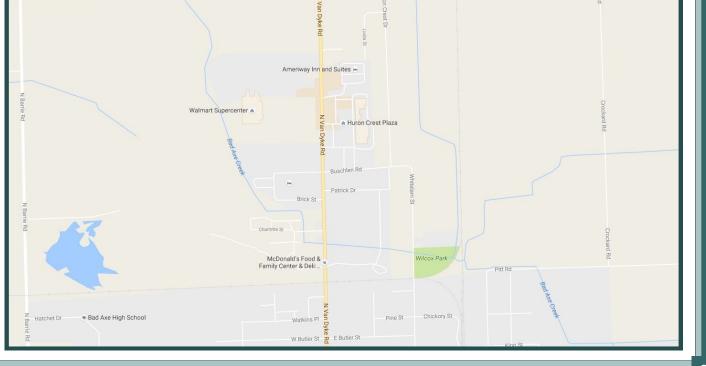

880 North Van Dyke Road, Bad Axe, MI 48413

#### **FEATURES:**

- Total Square Footage: 141,365 Sq. Ft.
- Outlots available. Ideal for Fast Food or Bank
- 1,200-9,600 Square Foot units available
- Join Dunham's Sports, Sears, Ashley Homestore, Sears, Peebles and the Dollar General

| DEMOGRAPHICS:    | <u>10 MILE</u> | <u>15 MILE</u> | <u>20 MILE</u> |
|------------------|----------------|----------------|----------------|
| POPULATION       | 12,551         | 20,934         | 37,367         |
| HOUSEHOLD INCOME | \$53,760       | \$54,095       | \$54,475       |

\*Data collected from 2010 Census. Information obtained are from reliable industry sources and deemed accurate, but not guaranteed.











DOLLAR GENERAL Save time. Save money. Every day!



•



## 248-851-5000

# MAPS