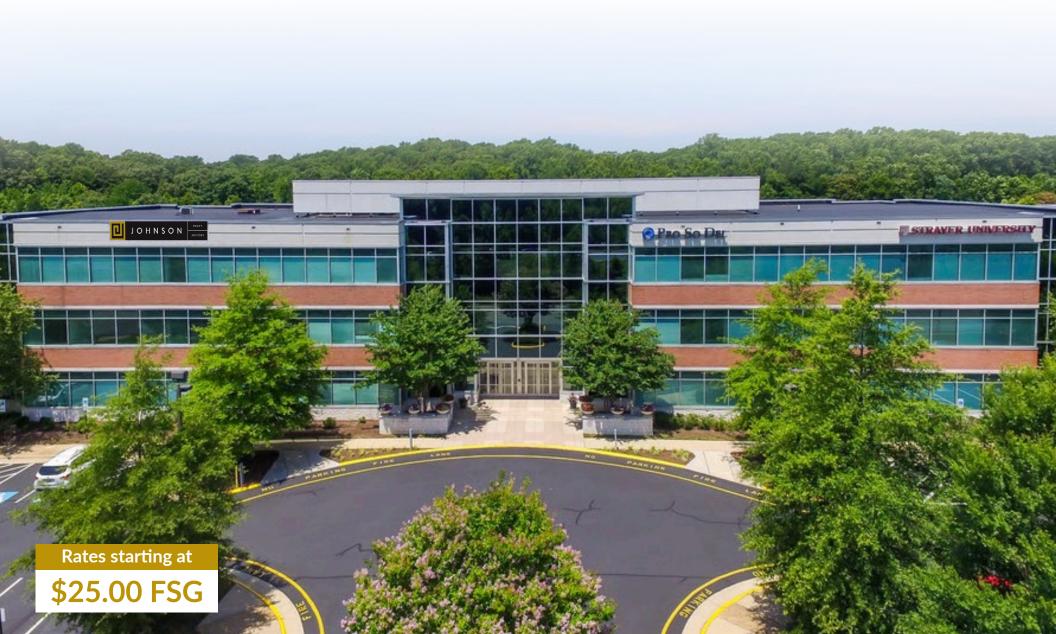

# FOR LEASE: MULTIPLE SUITES OF CLASS A OFFICE SPACE IN FREDERICKSBURG, VA

## OVERVIEW

REALTY

The Jefferson Building is a 75,300 SF Class A office building within Riverside Business Park in Fredericksburg, Virginia. The building features high-end interior finishes, double-height atrium lobbies and grand entrances with glass, granite, and pendant lighting. Generously landscaped setting with ample parking. Prime location with direct visibility from I-95. Located off Route 17 midway between Washington and Richmond on the Rappahannock River.

## HIGHLIGHTS

- Class A office available for lease
- Multiple Suites available on the first, second, and third floor
- Beautiful 3-story Class A office building
- Double height atrium lobbies and grand entrances
- Generously landscaped setting with ample parking
- Great visibility from Interstate 95
- Located in Stafford County
- Nearby retail amenities