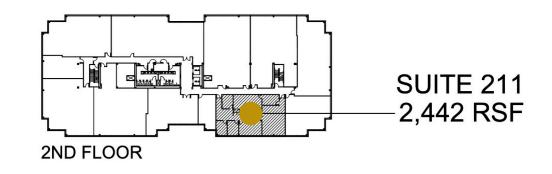

n Riverside Business Park in Fredericksburg, Virginia. The building features high-end interior finishes, double-height atrium lobbies and grand entrances with glass, granite, and pendant lighting. Generously landscaped setting with ample parking. Prime location with direct visibility from I-95. Located off Route 17 midway between Washington and Richmond on the Rappahannock River.



## HIGHLIGHTS

- Class A office available for lease
- Multiple Suites available on the first, second, and third floor
- Beautiful 3-story Class A office building
- Double height atrium lobbies and grand entrances
- Generously landscaped setting with ample parking
- Great visibility from Interstate 95
- Located in Stafford County
- Nearby retail amenities















REALTY ADVISORS









### SUITE 211







### FLOOR PLAN



# **SUITE 309** 6,933 SF on the third floor with a reception area and 28 private offices. 6,933 RSF \*\*Can be demised into smaller suites\*\* I

## LOCATION/AERIAL MAP



REALTY



### FOR MORE INFORMATION PLEASE CONTACT:



#### **Heather Hagerman**

► 540-429-2429 (Cell)
☎ 540-372-7675 (Office )
➤ hagerman@johnsonrealtyadvisors.com



### **Fitzhugh Johnson III**

► 540-623-4565 (Cell)
☎ 540-372-7675 (Office )
∞ fjohnson3@johnsonrealtyadvisors.com

### Andrew Hall

▶ 540-656-3515 (Cell)
☎ 540-372-7675 (Office )
☑ Andrew@johnsonrealtyadvisors.com



All information contained herein was made based upon information furnished to us by the owner or from sources we believe are reliable. While we do not doubt its accuracy, we have not verified it and we do not make any gu