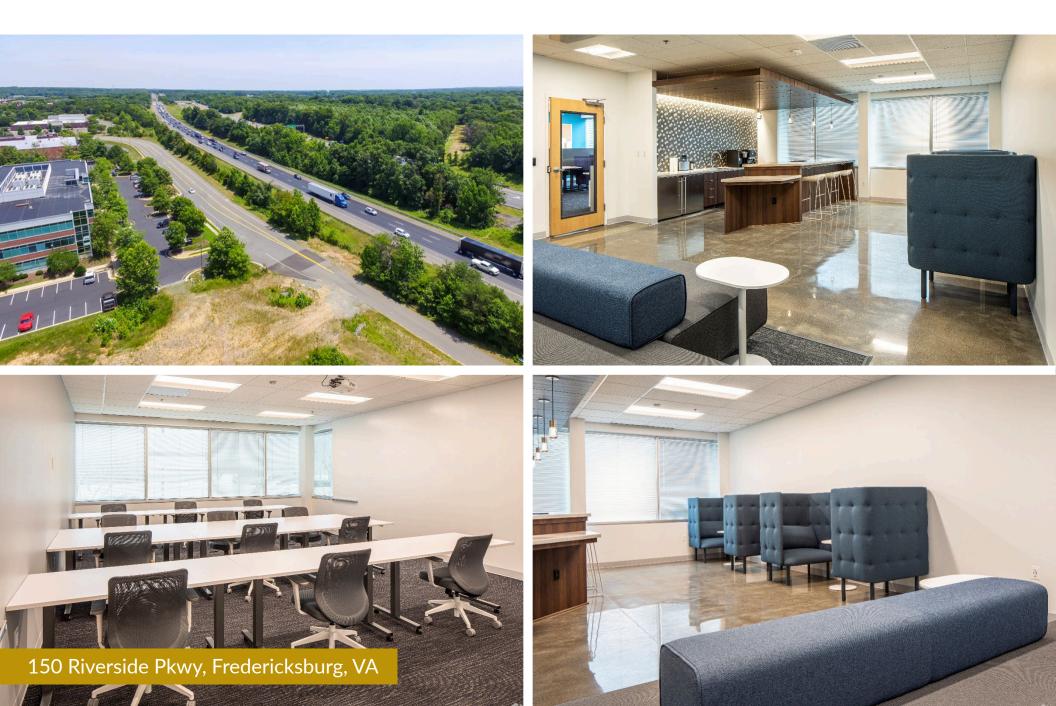

s A office building within Riverside Business Park in Fredericksburg, Virginia. The building features high-end interior finishes, double-height atrium lobbies and grand entrances with glass, granite, and pendant lighting. Generously landscaped setting with ample parking. Prime location with direct visibility from I-95. Located off Route 17 midway between Washington and Richmond on the Rappahannock River.



## HIGHLIGHTS

- Class A office available for lease
- Multiple Suites available on the first, second, and third floor
- Beautiful 3-story Class A office building
- Double height atrium lobbies and grand entrances
- Generously landscaped setting with ample parking
- Great visibility from Interstate 95
- Located in Stafford County
- Nearby retail amenities















REALTY ADVISORS









### SUITE 211







### FLOOR PLAN



# **SUITE 309** 6,933 SF on the third floor with a reception area and 28 private offices. 6,933 RSF \*\*Can be demised into smaller suites\*\* I

## LOCATION/AERIAL MAP



REALTY



### FOR MORE INFORMATION PLEASE CONTACT:



#### **Heather Hagerman**

► 540-429-2429 (Cell)
☎ 540-372-7675 (Office )
➤ hagerman@johnsonrealtyadvisors.com



### **Fitzhugh Johnson III**

► 540-623-4565 (Cell)
☎ 540-372-7675 (Office )
∞ fjohnson3@johnsonrealtyadvisors.com

### Andrew Hall

▶ 540-656-3515 (Cell)
☎ 540-372-7675 (Office )
☑ Andrew@johnsonrealtyadvisors.com



All information contained herein was made based upon information furnished to us by the owner or from sources we believe are reliable. While we do not doubt its accuracy, we have not verified it