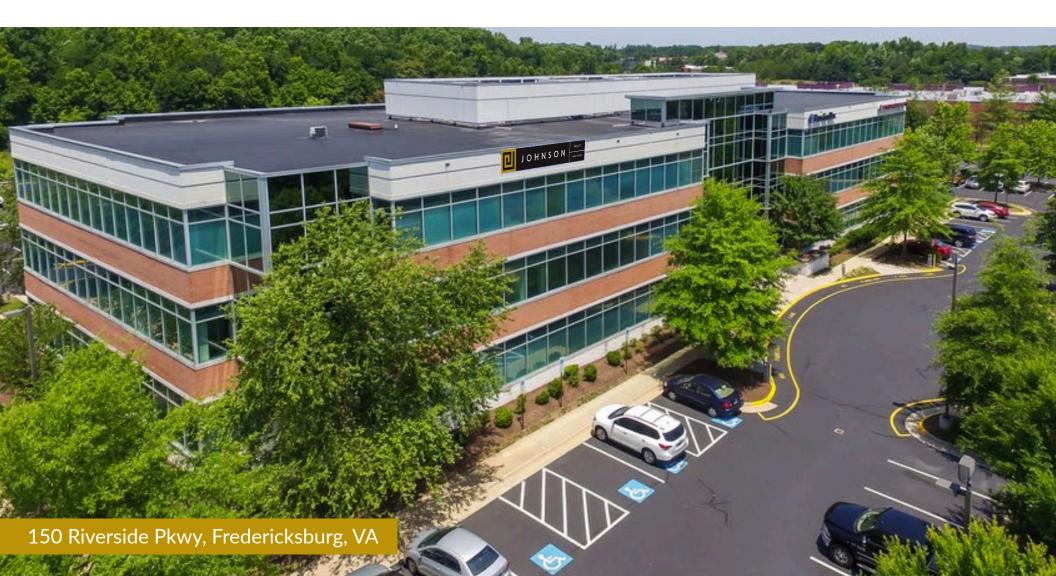

## OVERVIEW

REALTY

The Jefferson Building is a 75,300 SF Class A office building within Riverside Business Park in Fredericksburg, Virginia. The building features high-end interior finishes, double-height atrium lobbies and grand entrances with glass, granite, and pendant lighting. Generously landscaped setting with ample parking. Prime location with direct visibility from I-95. Located off Route 17 midway between Washington and Richmond on the Rappahannock River.

## LOCATION/AERIAL MAP

REALTY