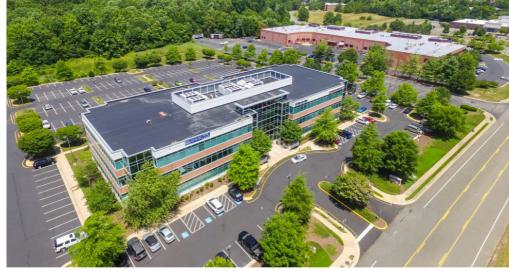

## OVERVIEW

REALTY

The Jefferson Building is a 75,300 SF Class A office building within Riverside Business Park in Fredericksburg, Virginia. The building features high-end interior finishes, double-height atrium lobbies and grand entrances with glass, granite, and pendant lighting. Generously landscaped setting with ample parking. Prime location with direct visibility from I-95. Located off Route 17 midway between Washington and Richmond on the Rappahannock River.

## HIGHLIGHTS

- Class A office available for lease
- Multiple Suites available on the first, second, and third floor
- Beautiful 3-story Class A office building
- Double height atrium lobbies and grand entrances
- Generously landscaped setting with ample parking
- Great visibility from Interstate 95
- Located in Stafford County
- Nearby retail amenities