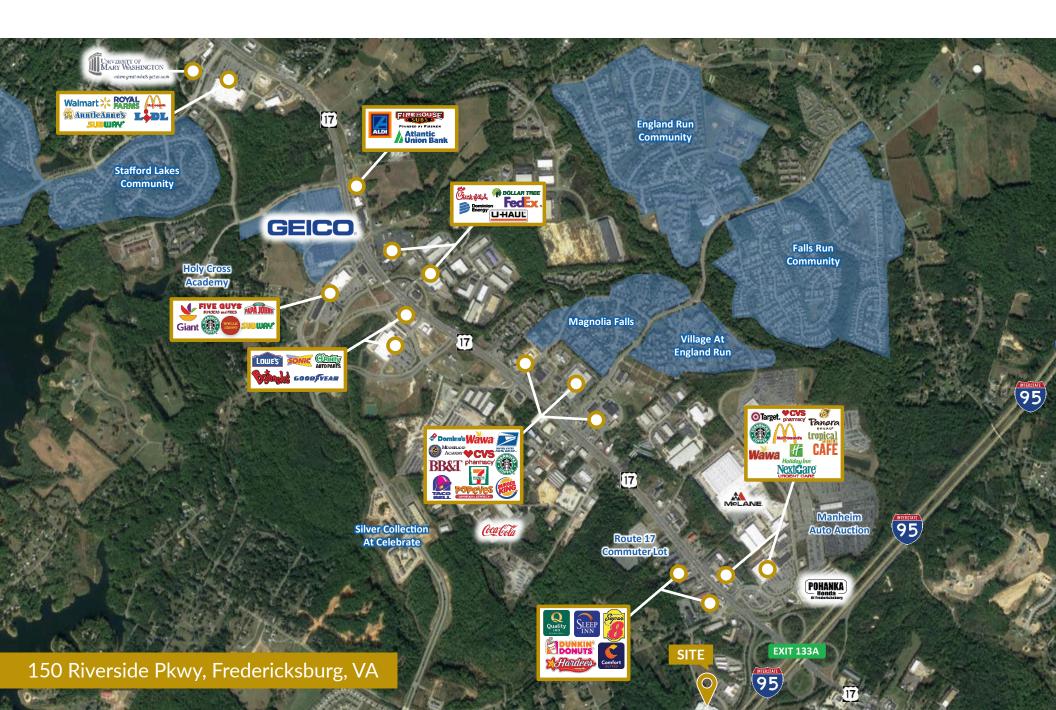

ously landscaped setting with ample parking. Prime location with direct visibility from I-95. Located off Route 17 midway between Washington and Richmond on the Rappahannock River.



## HIGHLIGHTS

- Class A office available for lease
- Multiple Suites available on the first, second, and third floor
- Beautiful 3-story Class A office building
- Double height atrium lobbies and grand entrances
- Generously landscaped setting with ample parking
- Great visibility from Interstate 95
- Located in Stafford County
- Nearby retail amenities















REALTY ADVISORS









### SUITE 211







### FLOOR PLAN



# **SUITE 309** 6,933 SF on the third floor with a reception area and 28 private offices. 6,933 RSF \*\*Can be demised into smaller suites\*\* I

## LOCATION/AERIAL MAP



REALTY



### FOR MORE INFORMATION PLEASE CONTACT:



#### **Heather Hagerman**

► 540-429-2429 (Cell)
☎ 540-372-7675 (Office )
➤ hagerman@johnsonrealtyadvisors.com



### **Fitzhugh Johnson III**

► 540-623-4565 (Cell)
☎ 540-372-7675 (Office )
∞ fjohnson3@johnsonrealtyadvisors.com

### Andrew Hall

▶ 540-656-3515 (Cell)
☎ 540-372-7675 (Office )
☑ Andrew@johnsonrealtyadvisors.com



All information contained herein was made based upon information furnished to us by the owner or from sources we believe are reliable. While we do not doubt its accuracy, we have not verified it and we do not make any guarantee, warranty or representation about it. The property offered is subject to prior sale, lease, change of price or withdrawal from the market without notice.