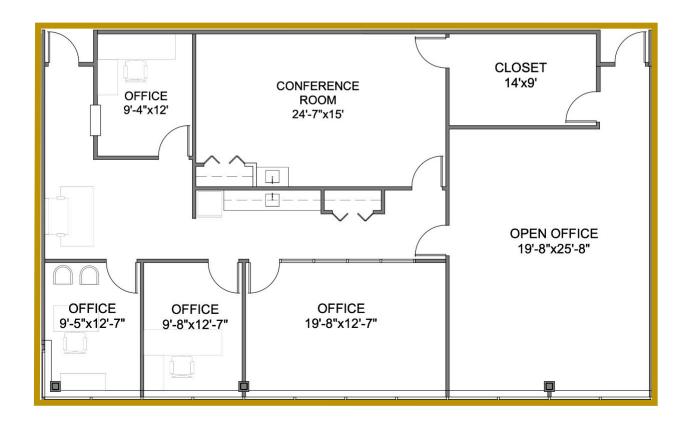

# **SUITE 309** 6,933 SF on the third floor with a reception area and 28 private offices. 6,933 RSF \*\*Can be demised into smaller suites\*\* I