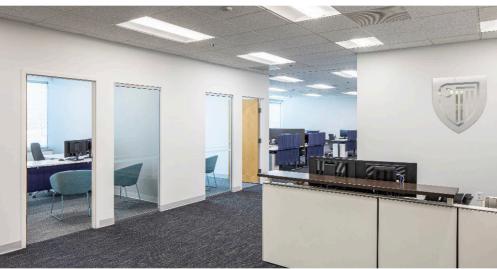

lding is a 75,300 SF Class A office building within Riverside Business Park in Fredericksburg, Virginia. The building features high-end interior finishes, double-height atrium lobbies and grand entrances with glass, granite, and pendant lighting. Generously landscaped setting with ample parking. Prime location with direct visibility from I-95. Located off Route 17 midway between Washington and Richmond on the Rappahannock River.



## HIGHLIGHTS

- Class A office available for lease
- Multiple Suites available on the first, second, and third floor
- Beautiful 3-story Class A office building
- Double height atrium lobbies and grand entrances
- Generously landscaped setting with ample parking
- Great visibility from Interstate 95
- Located in Stafford County
- Nearby retail amenities















REALTY ADVISORS









### SUITE 211







### FLOOR PLAN



# **SUITE 309** 6,933 SF on the third floor with a reception area and 28 private offices. 6,933 RSF \*\*Can be demised into smaller suites\*\* I

## LOCATION/AERIAL MAP



REALTY



### FOR MORE INFORMATION PLEASE CONTACT:



#### **Heather Hagerman**

► 540-429-2429 (Cell)
☎ 540-372-7675 (Office )
➤ hagerman@johnsonrealtyadvisors.com



### **Fitzhugh Johnson III**

► 540-623-4565 (Cell)
☎ 540-372-7675 (Office )
∞ fjohnson3@johnsonrealtyadvisors.com

### Andrew Hall

▶ 540-656-3515 (Cell)
☎ 540-372-7675 (Office )
☑ Andrew@johnsonrealtyadvisors.com



All information contained herein was made based upon information furnished to us by the owner or from sources we believe are reliable. While we do not doubt its accuracy,