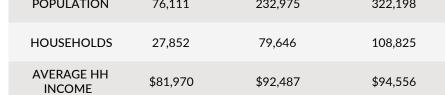

Building is a 75,300 SF Class A office building within Riverside Business Park in Fredericksburg, Virginia. The building features high-end interior finishes, double-height atrium lobbies and grand entrances with glass, granite, and pendant lighting. Generously landscaped setting with ample parking. Prime location with direct visibility from I-95. Located off Route 17 midway between Washington and Richmond on the Rappahannock River.



## HIGHLIGHTS

- Class A office available for lease
- Multiple Suites available on the first, second, and third floor
- Beautiful 3-story Class A office building
- Double height atrium lobbies and grand entrances
- Generously landscaped setting with ample parking
- Great visibility from Interstate 95
- Located in Stafford County
- Nearby retail amenities















REALTY ADVISORS









### SUITE 211







### FLOOR PLAN



# **SUITE 309** 6,933 SF on the third floor with a reception area and 28 private offices. 6,933 RSF \*\*Can be demised into smaller suites\*\* I

## LOCATION/AERIAL MAP



REALTY



### FOR MORE INFORMATION PLEASE CONTACT:



#### **Heather Hagerman**

► 540-429-2429 (Cell)
☎ 540-372-7675 (Office )
➤ hagerman@johnsonrealtyadvisors.com



### **Fitzhugh Johnson III**

► 540-623-4565 (Cell)
☎ 540-372-7675 (Office )
∞ fjohnson3@johnsonrealtyadvisors.com

### Andrew Hall

▶ 540-656-3515 (Cell)
☎ 540-372-7675 (Office )
☑ Andrew@johnsonrealtyadvisors.com



All information contained herein was made based upon information furnished to us by the owner or from sources we believe are reliable. While we do not doubt its accur