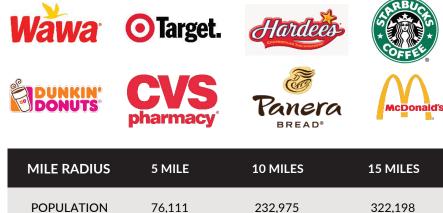

on Building is a 75,300 SF Class A office building within Riverside Business Park in Fredericksburg, Virginia. The building features high-end interior finishes, double-height atrium lobbies and grand entrances with glass, granite, and pendant lighting. Generously landscaped setting with ample parking. Prime location with direct visibility from I-95. Located off Route 17 midway between Washington and Richmond on the Rappahannock River.



## HIGHLIGHTS

- Class A office available for lease
- Multiple Suites available on the first, second, and third floor
- Beautiful 3-story Class A office building
- Double height atrium lobbies and grand entrances
- Generously landscaped setting with ample parking
- Great visibility from Interstate 95
- Located in Stafford County
- Nearby retail amenities















REALTY ADVISORS









### SUITE 211







### FLOOR PLAN



# **SUITE 309** 6,933 SF on the third floor with a reception area and 28 private offices. 6,933 RSF \*\*Can be demised into smaller suites\*\* I

## LOCATION/AERIAL MAP



REALTY



### FOR MORE INFORMATION PLEASE CONTACT:



#### **Heather Hagerman**

► 540-429-2429 (Cell)
☎ 540-372-7675 (Office )
➤ hagerman@johnsonrealtyadvisors.com



### **Fitzhugh Johnson III**

► 540-623-4565 (Cell)
☎ 540-372-7675 (Office )
∞ fjohnson3@johnsonrealtyadvisors.com

### Andrew Hall

▶ 540-656-3515 (Cell)
☎ 540-372-7675 (Office )
☑ Andrew@johnsonrealtyadvisors.com



All information contained herein was made based upon information furnished to us by the owner or from sources we believe are reliable. While we do not doubt its acc