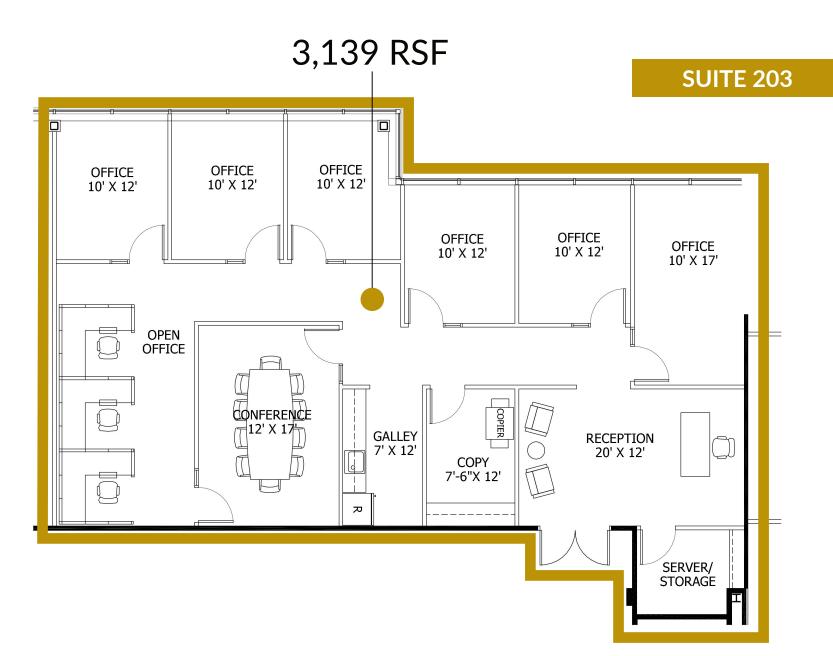

## HIGHLIGHTS

- Class A office available for lease
- Multiple Suites available on the first, second, and third floor
- Beautiful 3-story Class A office building
- Double height atrium lobbies and grand entrances
- Generously landscaped setting with ample parking
- Great visibility from Interstate 95
- Located in Stafford County
- Nearby retail amenities