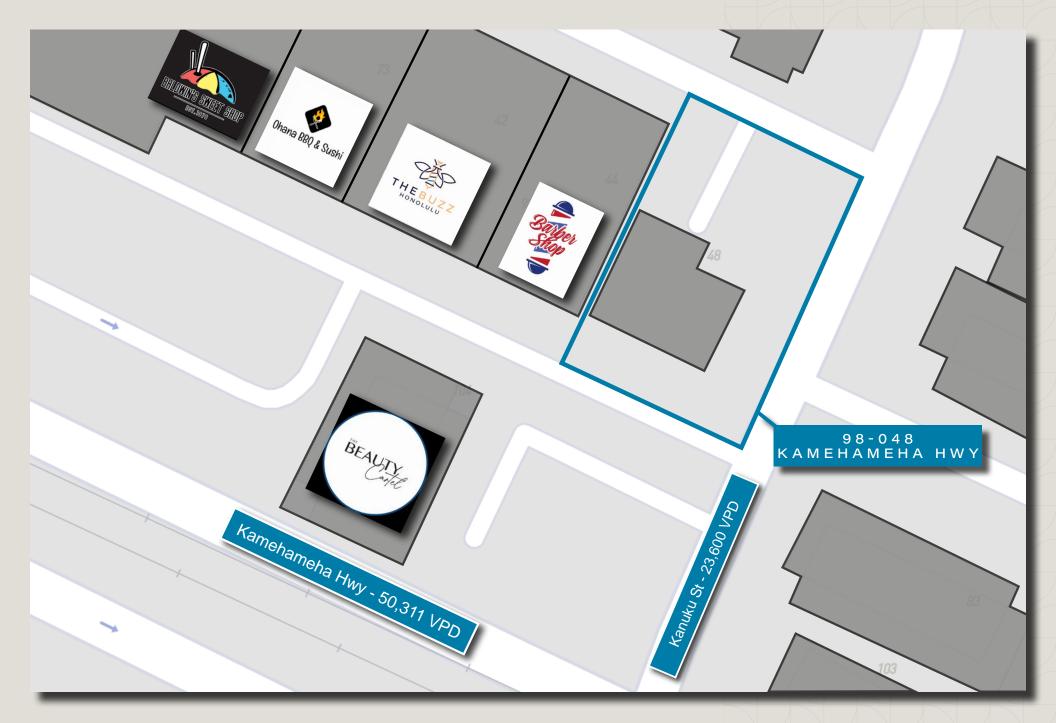

#### SITE PLAN

### PROPERTY OVERVIEW

- Ideally located at the hard corner, signalized intersection of Kamehameha Hwy and Kanuku St, with ingress/ egress access in the with commercial core of Aiea/Waimalu
- Centrally positioned within Aiea's dense retail corridor, across from Harbor Centers and Pearlridge Center and within a 5-minute walk to Kalauao Pearlridge Station on Skyline, Oahu's new highspeed rail system
- Dense Population: 19,811 within 1 mile, 104,689 within 3 miles, and 211,589 within 5 miles
- Excellent visibility and easy access via Kamehameha Hwy (56,600 VPD), and close to on/off ramp to Interstate-H1 (247,900 VPD)