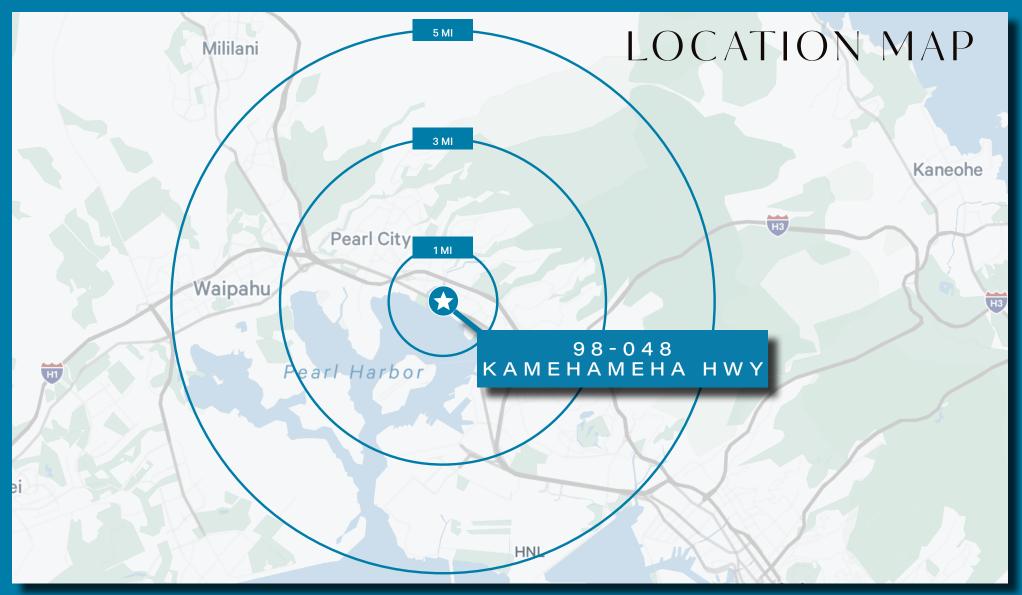

### PROPERTY OVERVIEW

- Ideally located at the hard corner, signalized intersection of Kamehameha Hwy and Kanuku St, with ingress/ egress access in the with commercial core of Aiea/Waimalu
- Centrally positioned within Aiea's dense retail corridor, across from Harbor Centers and Pearlridge Center and within a 5-minute walk to Kalauao Pearlridge Station on Skyline, Oahu's new highspeed rail system
- Dense Population: 19,811 within 1 mile, 104,689 within 3 miles, and 211,589 within 5 miles
- Excellent visibility and easy access via Kamehameha Hwy (56,600 VPD), and close to on/off ramp to Interstate-H1 (247,900 VPD)

#### DEMOGRAPHICS

| CS      | POPULATION | HOUSEHOLDS | AVEREAGE<br>HOUSEHOLD<br>INCOME | BUSINESSES | EMPLOYEES |
|---------|------------|------------|---------------------------------|------------|-----------|
| 1 MILE  | 19,751     | 7,426      | \$122,229                       | 942        | 11,433    |
| 3 MILES | 104,768    | 33,269     | \$143,091                       | 2,536      | 39,151    |
| 5 MILES | 215,938    | 66,704     | \$135,296                       | 5,353      | 95,990    |