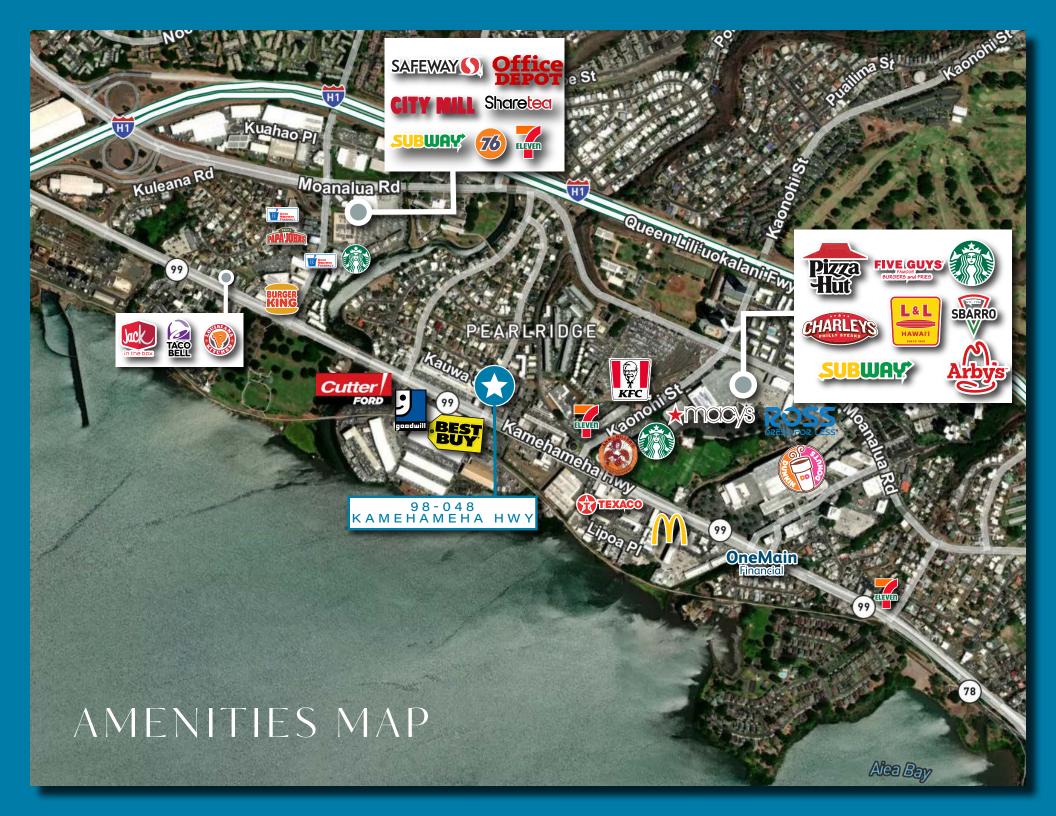

### PROPERTY OVERVIEW

- Ideally located at the hard corner, signalized intersection of Kamehameha Hwy and Kanuku St, with ingress/ egress access in the with commercial core of Aiea/Waimalu
- Centrally positioned within Aiea's dense retail corridor, across from Harbor Centers and Pearlridge Center and within a 5-minute walk to Kalauao Pearlridge Station on Skyline, Oahu's new highspeed rail system
- Dense Population: 19,811 within 1 mile, 104,689 within 3 miles, and 211,589 within 5 miles
- Excellent visibility and easy access via Kamehameha Hwy (56,600 VPD), and close to on/off ramp to Interstate-H1 (247,900 VPD)