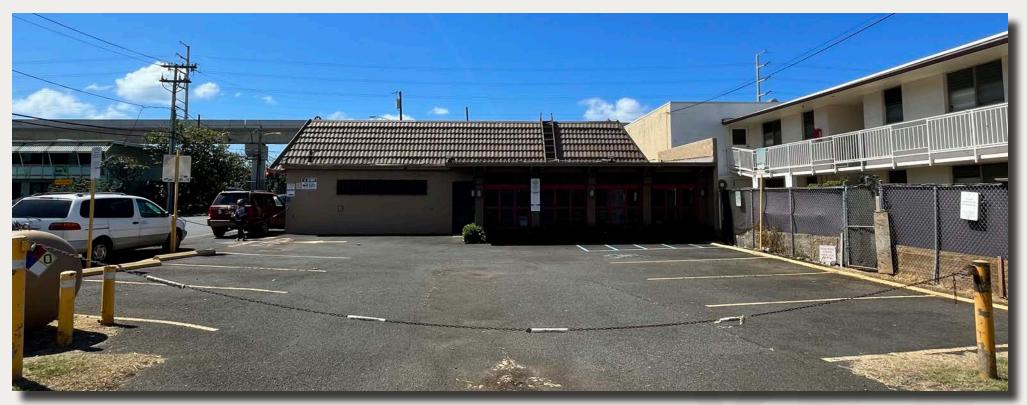

# FORMER ZIPPY'S RESTAURANT

ΗWY

EHAMEH

RARE PAD OPPORTUNITY 13,170 SF LAND ] 2,610 SF BUILDING LONG-TERM GROUND LEASE AVAILABLE

CBRE

701

### PROPERTY OVERVIEW

- Ideally located at the hard corner, signalized intersection of Kamehameha Hwy and Kanuku St, with ingress/ egress access in the with commercial core of Aiea/Waimalu
- Centrally positioned within Aiea's dense retail corridor, across from Harbor Centers and Pearlridge Center and within a 5-minute walk to Kalauao Pearlridge Station on Skyline, Oahu's new highspeed rail system
- Dense Population: 19,811 within 1 mile, 104,689 within 3 miles, and 211,589 within 5 miles
- Excellent visibility and easy access via Kamehameha Hwy (56,600 VPD), and close to on/off ramp to Interstate-H1 (247,900 VPD)