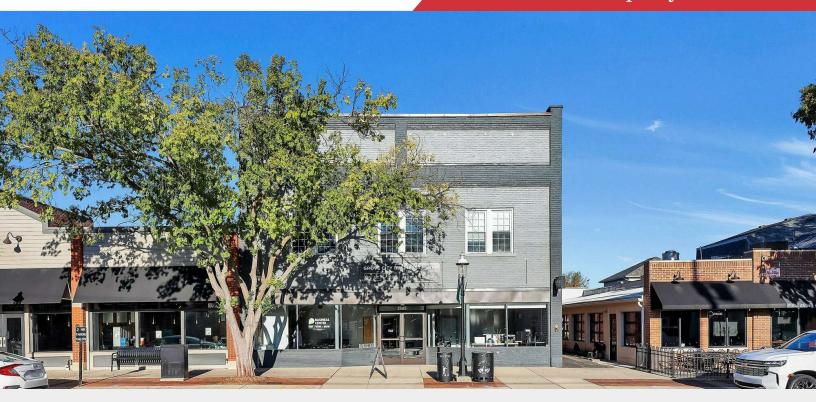

#### For Lease 1,415 SF Retail Property

# 3989 Broadway

Grove City, Ohio 43123

#### **Property Features**

- 1,415 SF Prime Retail Space in the Heart of Historic Downtown Grove City
- Ideal Location for a Boutique Coffee Shop or Casual Breakfast/Light Lunch Spot
- Surrounded by Retail, Restaurants, Single and Multi-family Housing
- Charming Space Featuring Exposed Brick Walls and Open Ceilings
- Abundant Public Parking Available for Customers and Clients
- · Strong Foot Traffic from Nearby Businesses and Residents
- Part of the DORA area (Designated Outdoor Refreshment Area)
- Convenient Access to Major Highways, Including I-270, I-71, Rt-665 & Stringtown Rd