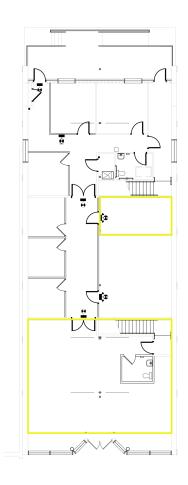

#### For Lease 3989 Broadway Floor Plan

SPACE USE LEASE RATE LEASE TYPE SIZE (SF) AVAILABILITY

3989 Broadway Street Retail \$2,800 PER MONTH Modified Gross 1,415 SF VACANT