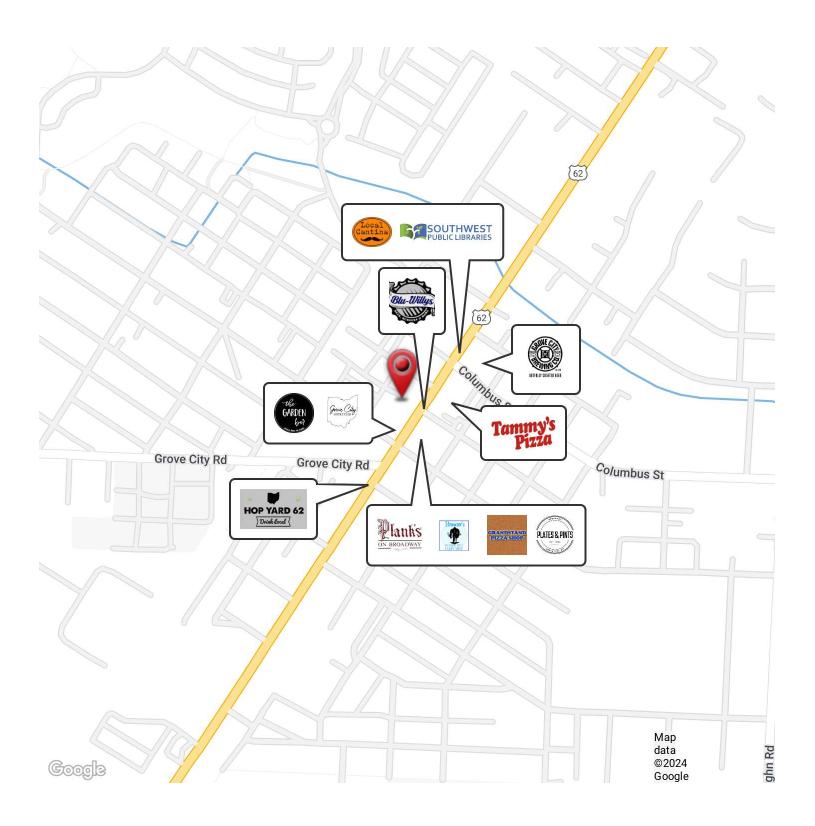

ng Available for Customers and Clients
- · Strong Foot Traffic from Nearby Businesses and Residents
- Part of the DORA area (Designated Outdoor Refreshment Area)
- Convenient Access to Major Highways, Including I-270, I-71, Rt-665 & Stringtown Rd

Lease Rate: \$2,800.00 Per Month (MG)



For more information:

#### Chad Boggs

614 629 5261 • cboggs@ohioequities.com



NAI Ohio Equities | 605 S Front Street Suite 200, Columbus, OH 43215 | +1 614 224 2400



#### For Lease 3989 Broadway Floor Plan



SPACE USE LEASE RATE LEASE TYPE SIZE (SF) AVAILABILITY

3989 Broadway Street Retail \$2,800 PER MONTH Modified Gross 1,415 SF VACANT





### For Lease 3989 Broadway Photographs

















## For Lease 3989 Broadway Interior Photographs











### For Lease 3989 Broadway Retailer Map







#### For Lease 3989 Broadway Location Maps









#### For Lease 3989 Broadway Demographics



| POPULATION           | 1 MILE    | 3 MILES   | 5 MILES   |
|----------------------|-----------|-----------|-----------|
| Total Population     | 10,353    | 63,328    | 159,962   |
| Average Age          | 39        | 40        | 38        |
| Average Age (Male)   | 38        | 38        | 37        |
| Average Age (Female) | 40        | 41        | 39        |
|                      |           |           |           |
| HOUSEHOLDS & INCOME  | 1 MILE    | 3 MILES   | 5 MILES   |
| Total Households     | 4,255     | 24,645    | 60,125    |
| # of Persons per HH  | 2.4       | 2.6       | 2.7       |
| Average HH Income    | \$88,074  | \$103,240 | \$87,315  |
| Average House Value  | \