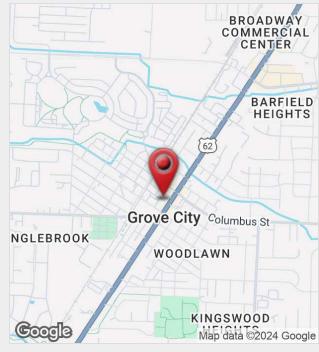

#### For Lease 1,415 SF Retail Property



# 3989 Broadway

Grove City, Ohio 43123

#### **Property Features**

- 1,415 SF Prime Retail Space in the Heart of Historic Downtown Grove City
- Ideal Location for a Boutique Coffee Shop or Casual Breakfast/Light Lunch Spot
- Surrounded by Retail, Restaurants, Single and Multi-family Housing
- Charming Space Featuring Exposed Brick Walls and Open Ceilings
- Abundant Public Parking Available for Customers and Clients
- · Strong Foot Traffic from Nearby Businesses and Residents
- Part of the DORA area (Designated Outdoor Refreshment Area)
- Convenient Access to Major Highways, Including I-270, I-71, Rt-665 & Stringtown Rd

Lease Rate: \$2,800.00 Per Month (MG)



For more information:

#### Chad Boggs

614 629 5261 • cboggs@ohioequities.com



NAI Ohio Equities | 605 S Front Street Suite 200, Columbus, OH 43215 | +1 614 224 2400



#### For Lease 3989 Broadway Floor Plan



SPACE USE LEASE RATE LEASE TYPE SIZE (SF) AVAILABILITY

3989 Broadway Street Retail \$2,800 PER MONTH Modified Gross 1,415 SF VACANT





### For Lease 3989 Broadway Photographs

















## For Lease 3989 Broadway Interior Photographs











### For Lease 3989 Broadway Retailer Map







#### For Lease 3989 Broadway Location Maps









#### For Lease 3989 Broadway Demographics



| POPULATION           | 1 MILE    | 3 MILES   | 5 MILES   |
|----------------------|-----------|-----------|-----------|
| Total Population     | 10,353    | 63,328    | 159,962   |
|