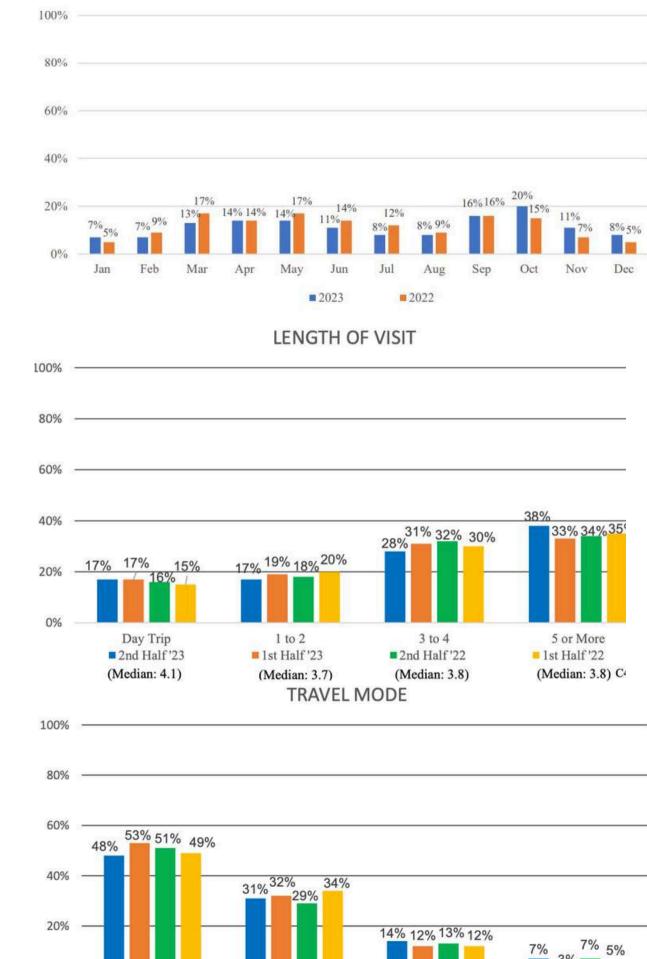

Top 3 funding generators (FY23)**

1. Sales Taxes (\$31.8M) 2. Bed Taxes (\$8.6M) 3. Wastewater Charges for Services (\$6.3M)

#### Total \$46.7 Million





### Sedona Tourism Generates Over MILLION in Wages

#### **Generated by visitors**

Sales & Bed Taxes (\$31.1M) Wastewater Charges for Services (\$3.4M)

#### Total \$34.5 Million 74% of the Top 3 funding sources

Ŋ  $\overline{}$ ш G 4 ۵

### FY23 Sales and Bed Tax Revenues FY23 (July 2022 - June 2023) vs FY22 (July 2021 - June 2022)



### Traditional Lodging Performance FY23 vs FY19

(FY19 is considered in the industry to be the most recent normalized year prior to the pandemic.)





**Revenue Per Available Room** 24%

McMAHON MILLER

> Q  $\overline{\phantom{a}}$ ш G 4

# M&M COMMERCIAL - 95 SOLDIERS PASS RD.

ഗ

0%

Rental Car



Personal Car

7%

Airplane

2nd Half '23 = 1st Half '23 = 2nd Half '22 = 1st Half '22

Other

C7





#### MONTH VISITED













# Contact Information

Nick Sivek Listing Agent nick@mmpropsaz.com (928) 274-8628

Jack McMahon Listing Broker jack@mmpropsaz.com (928) 224-2709

mmpropsaz.com

M&M COMMERCIAL - 95 SOLDIERS PASS RD.



# McMAHON & MILLER :

COMMERCIAL REAL ESTATE

GE 18

4