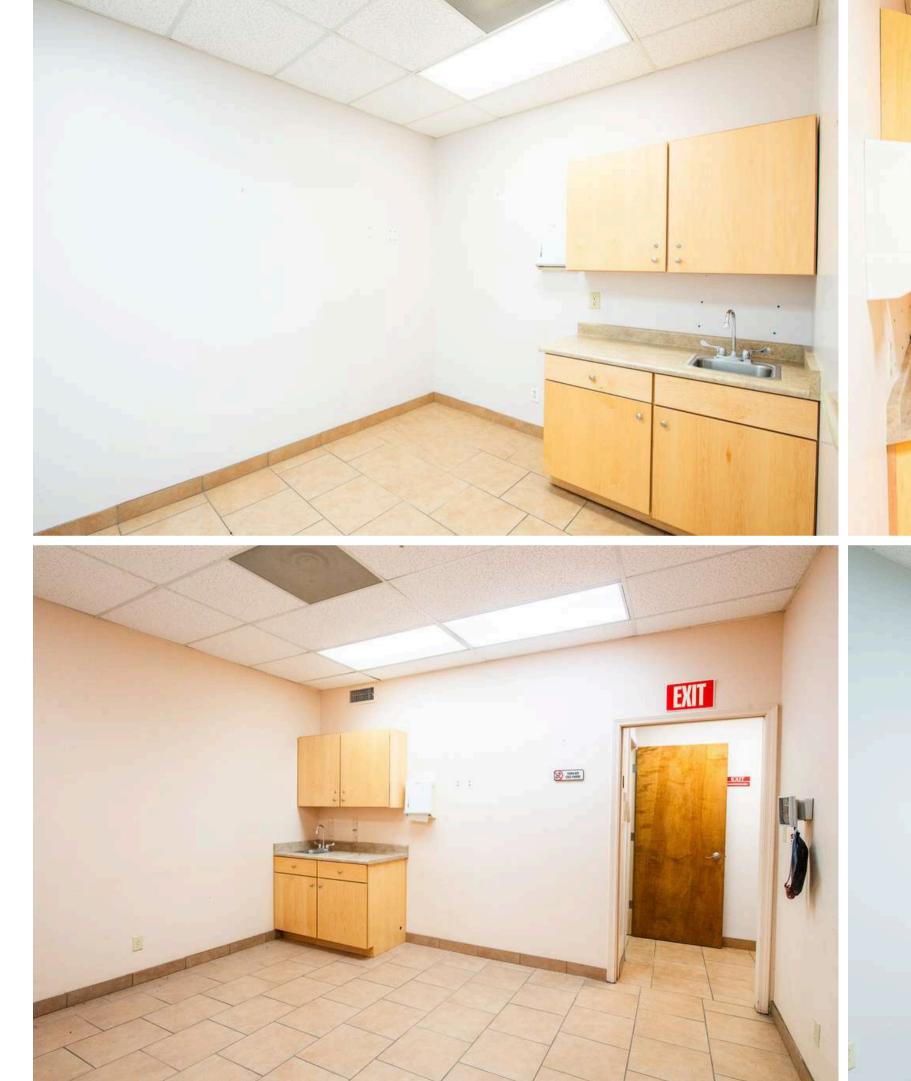

# 

RECEPTION AREA WITH VAULTED CEILINGS 4 - 5 EXAM ROOMS PRIVATE OFFICE PRIVATE RESTROOM 2 ADMINISTRATIVE OFFICES STORAGE CLOSET KITCHENETTE/BREAK ROOM

THE PREMISES ARE A SECOND GENERATION MEDICAL OFFICE, A RARITY IN SEDONA. ZONED M2 OTHER ALLOWANCES INCLUDE: -ASSISTED LIVING -CLUB/LODGE -DAYCARE -RELIGIOUS ASSEMBLY -MEDICAL -VETINARY -INDOOR RECREATION

## **LEASE DETAILS**

| ADDRESS              | 95 SOLDIERS PASS RD                                                                                                                                                       |
|----------------------|---------------------------------------------------------------------------------------------------------------------------------------------------------------------------|
| APN (YAVAPAI COUNTY) | 408-25-038K                                                                                                                                                               |
| FRONTAGE             | SOLDIERS PASS ROAD    1 BLOCK FROM 89A                                                                                                                                    |
| VPD                  | 23,883                                                                                                                                                                    |
| SIZE                 | 1,947 SF WITH 4 EXAM ROOMS, 3 OFFICES, LARGE<br>RECEPTION AREA – TURN-KEY MEDICAL OFFICE                                                                                  |
| LEASE TYPE           | GROSS; 3 YEARS MINIMUM                                                                                                                                                    |
| UNIT                 | SUITE B1                                                                                                                                                                  |
| RATE                 | \$2.25/SF/MO OR \$27/SF/YR<br>\$4,381.00/MO + UTILITIES AND TAX (3.5%)                                                                                                    |
| ZONING               | M2 – SEE PAGE 13; SECOND GENERATION MEDICAL<br>OFFICE                                                                                                                     |
| PARKING              | ~70 SHARED SPACES                                                                                                                                                         |
| TENANT MIX           | IN PLAZA: EYE CARE, DENTISTRY, SURGEON, MEDICAL<br>CONSULTS<br>NEARBY: CHASE BANKE, WHOLE FOODS, SKY ROCK INN,<br>JUDI'S RESTAURANT, STUDIO RICH, VESPA ITALIAN<br>CUSINE |