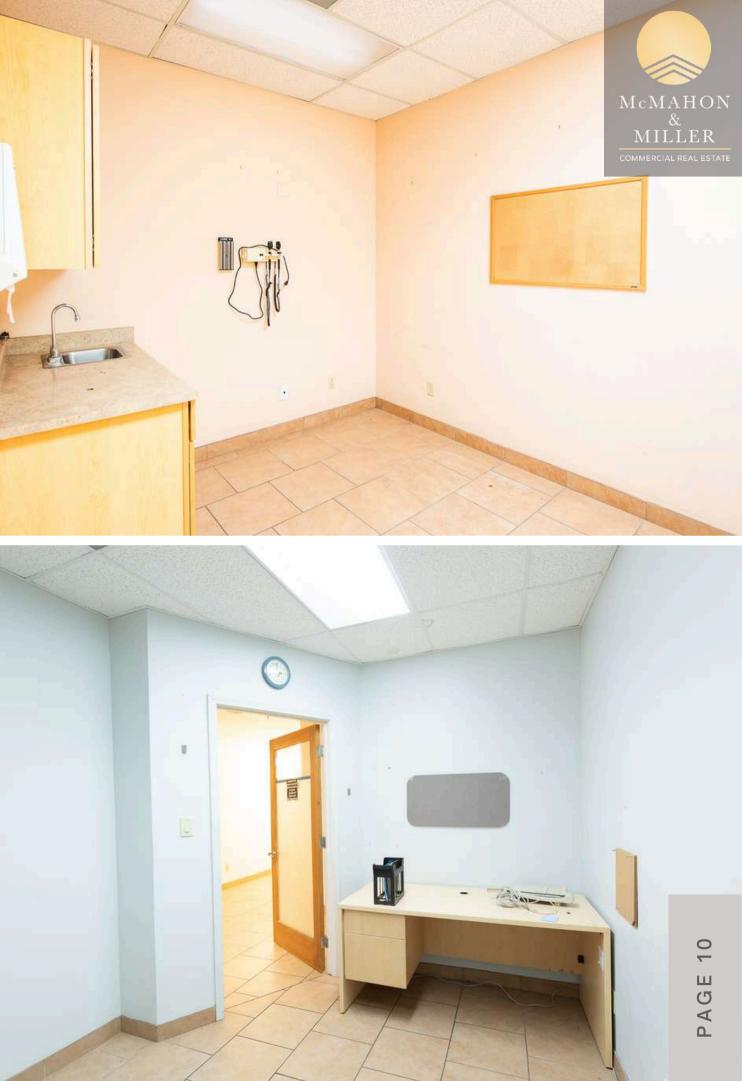

# 

RECEPTION AREA WITH VAULTED CEILINGS 4 - 5 EXAM ROOMS PRIVATE OFFICE PRIVATE RESTROOM 2 ADMINISTRATIVE OFFICES STORAGE CLOSET KITCHENETTE/BREAK ROOM

THE PREMISES ARE A SECOND GENERATION MEDICAL OFFICE, A RARITY IN SEDONA. ZONED M2 OTHER ALLOWANCES INCLUDE: -ASSISTED LIVING -CLUB/LODGE -DAYCARE -RELIGIOUS ASSEMBLY -MEDICAL -VETINARY -INDOOR RECREATION

## **LEASE DETAILS**

| ADDRESS              | 95 SOLDIERS PASS RD                                                                                                                                                       |
|----------------------|---------------------------------------------------------------------------------------------------------------------------------------------------------------------------|
| APN (YAVAPAI COUNTY) | 408-25-038K                                                                                                                                                               |
| FRONTAGE             | SOLDIERS PASS ROAD    1 BLOCK FROM 89A                                                                                                                                    |
| VPD                  | 23,883                                                                                                                                                                    |
| SIZE                 | 1,947 SF WITH 4 EXAM ROOMS, 3 OFFICES, LARGE<br>RECEPTION AREA – TURN-KEY MEDICAL OFFICE                                                                                  |
| LEASE TYPE           | GROSS; 3 YEARS MINIMUM                                                                                                                                                    |
| UNIT                 | SUITE B1                                                                                                                                                                  |
| RATE                 | \$2.25/SF/MO OR \$27/SF/YR<br>\$4,381.00/MO + UTILITIES AND TAX (3.5%)                                                                                                    |
| ZONING               | M2 – SEE PAGE 13; SECOND GENERATION MEDICAL<br>OFFICE                                                                                                                     |
| PARKING              | ~70 SHARED SPACES                                                                                                                                                         |
| TENANT MIX           | IN PLAZA: EYE CARE, DENTISTRY, SURGEON, MEDICAL<br>CONSULTS<br>NEARBY: CHASE BANKE, WHOLE FOODS, SKY ROCK INN,<br>JUDI'S RESTAURANT, STUDIO RICH, VESPA ITALIAN<br>CUSINE |