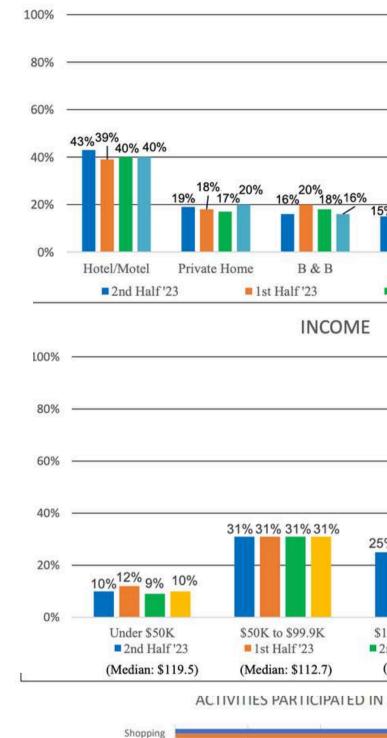

ges for Services (\$6.3M)

#### Total \$46.7 Million





### Sedona Tourism Generates Over MILLION in Wages

#### **Generated by visitors**

Sales & Bed Taxes (\$31.1M) Wastewater Charges for Services (\$3.4M)

#### Total \$34.5 Million 74% of the Top 3 funding sources

Ŋ  $\overline{}$ ш G 4 ۵

### FY23 Sales and Bed Tax Revenues FY23 (July 2022 - June 2023) vs FY22 (July 2021 - June 2022)



### Traditional Lodging Performance FY23 vs FY19

(FY19 is considered in the industry to be the most recent normalized year prior to the pandemic.)





**Revenue Per Available Room** 24%

McMAHON MILLER

> Q  $\overline{\phantom{a}}$ ш G 4

# M&M COMMERCIAL - 95 SOLDIERS PASS RD.

ഗ

0%

Rental Car



Personal Car

7%

Airplane

2nd Half '23 = 1st Half '23 = 2nd Half '22 = 1st Half '22

Other

C7





#### MONTH VISITED













# Contact Information

Nick Sivek Listing Agent nick@mmpropsaz.com (928) 274-8628

Jack McMahon Listing Broker jack@mmpropsaz.com (928) 224-2709

mmpropsaz.com

M&M COMMERCIAL - 95 SOLDIERS PASS RD.



# McMAHON & MILLER :

COMMERCIAL REAL ESTATE

GE 18

4