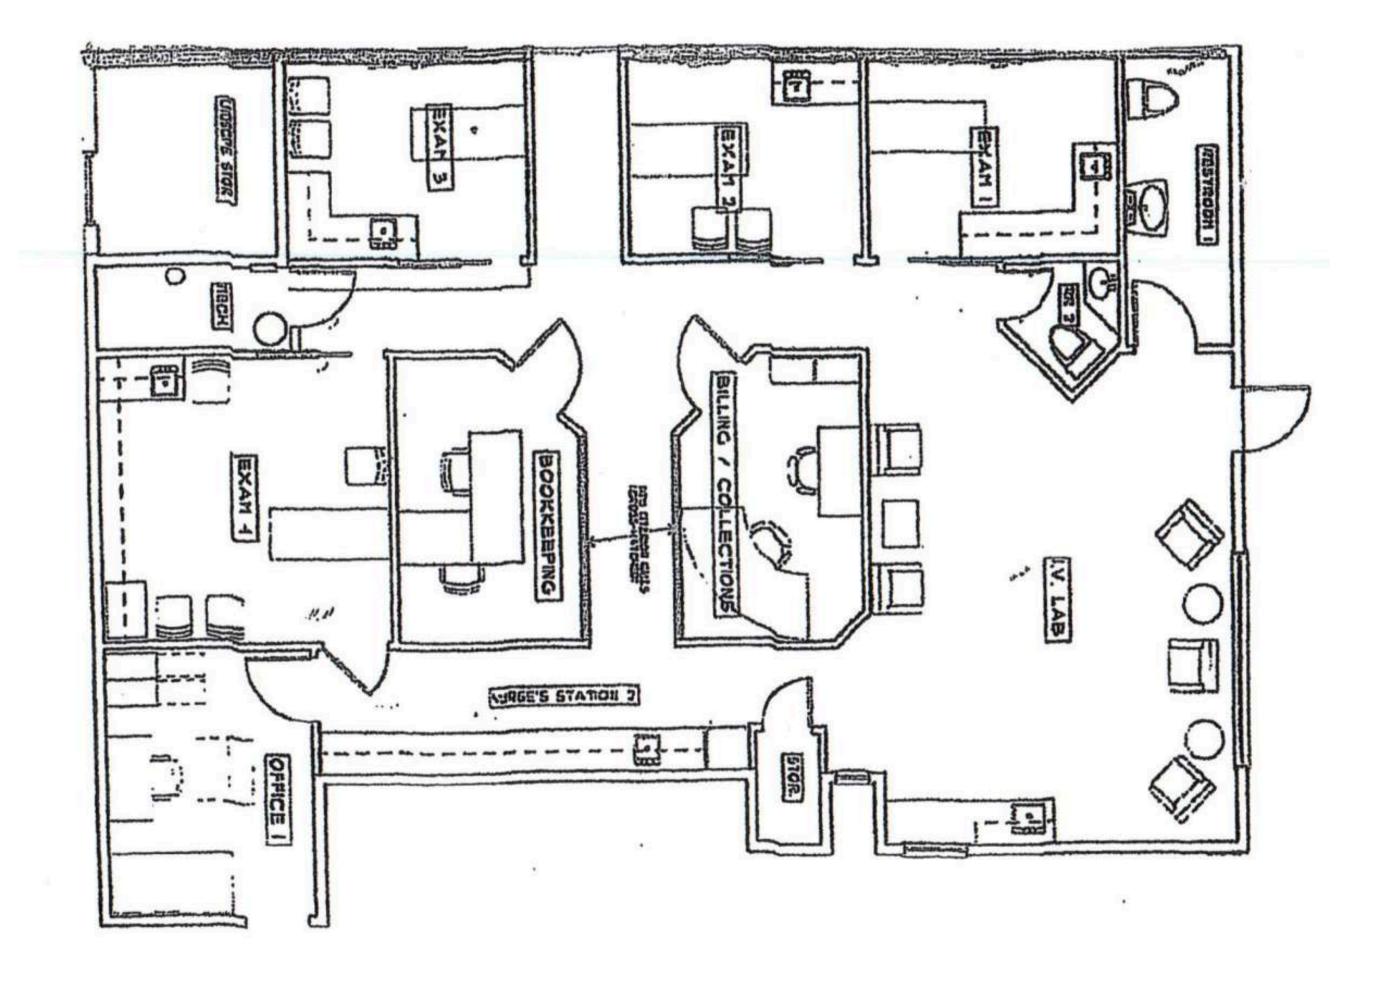

# FLOOR PLAN

PAGE 7

# 

RECEPTION AREA WITH VAULTED CEILINGS 4 - 5 EXAM ROOMS PRIVATE OFFICE PRIVATE RESTROOM 2 ADMINISTRATIVE OFFICES STORAGE CLOSET KITCHENETTE/BREAK ROOM

THE PREMISES ARE A SECOND GENERATION MEDICAL OFFICE, A RARITY IN SEDONA. ZONED M2 OTHER ALLOWANCES INCLUDE: -ASSISTED LIVING -CLUB/LODGE -DAYCARE -RELIGIOUS ASSEMBLY -MEDICAL -VETINARY -INDOOR RECREATION

## **LEASE DETAILS**

| ADDRESS              | 95 SOLDIERS PASS RD                                                                                                                                                       |
|----------------------|---------------------------------------------------------------------------------------------------------------------------------------------------------------------------|
| APN (YAVAPAI COUNTY) | 408-25-038K                                                                                                                                                               |
| FRONTAGE             | SOLDIERS PASS ROAD    1 BLOCK FROM 89A                                                                                                                                    |
| VPD                  | 23,883                                                                                                                                                                    |
| SIZE                 | 1,947 SF WITH 4 EXAM ROOMS, 3 OFFICES, LARGE<br>RECEPTION AREA – TURN-KEY MEDICAL OFFICE                                                                                  |
| LEASE TYPE           | GROSS; 3 YEARS MINIMUM                                                                                                                                                    |
| UNIT                 | SUITE B1                                                                                                                                                                  |
| RATE                 | \$2.25/SF/MO OR \$27/SF/YR<br>\$4,381.00/MO + UTILITIES AND TAX (3.5%)                                                                                                    |
| ZONING               | M2 – SEE PAGE 13; SECOND GENERATION MEDICAL<br>OFFICE                                                                                                                     |
| PARKING              | ~70 SHARED SPACES                                                                                                                                                         |
| TENANT MIX           | IN PLAZA: EYE CARE, DENTISTRY, SURGEON, MEDICAL<br>CONSULTS<br>NEARBY: CHASE BANKE, WHOLE FOODS, SKY ROCK INN,<br>JUDI'S RESTAURANT, STUDIO RICH, VESPA ITALIAN<br>CUSINE |