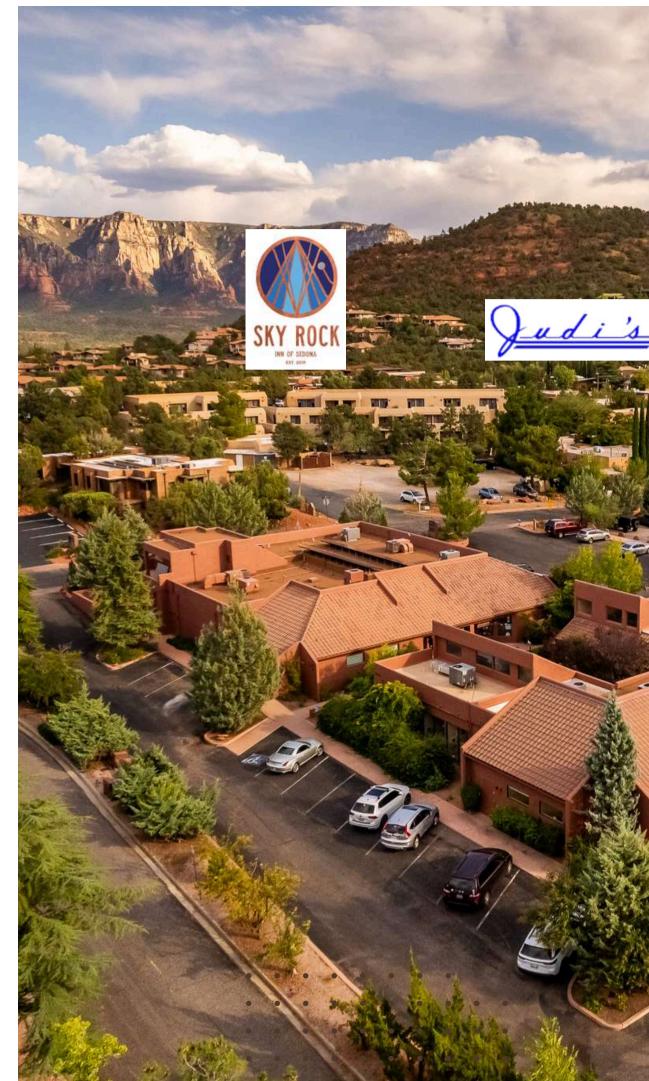

# LOCATION

TOURIST AND LOCAL APPEAL ADJACENT TO WHOLE FOODS AND CHASE BANK SADDLE ROCK CROSSING HOTEL (BREAKING GROUND SPRING '25) SKY ROCK HOTEL (100+ ROOMS)

## **LEASE DETAILS**

| ADDRESS              | 95 SOLDIERS PASS RD                                                                                                                                                       |
|----------------------|---------------------------------------------------------------------------------------------------------------------------------------------------------------------------|
| APN (YAVAPAI COUNTY) | 408-25-038K                                                                                                                                                               |
| FRONTAGE             | SOLDIERS PASS ROAD    1 BLOCK FROM 89A                                                                                                                                    |
| VPD                  | 23,883                                                                                                                                                                    |
| SIZE                 | 1,947 SF WITH 4 EXAM ROOMS, 3 OFFICES, LARGE<br>RECEPTION AREA – TURN-KEY MEDICAL OFFICE                                                                                  |
| LEASE TYPE           | GROSS; 3 YEARS MINIMUM                                                                                                                                                    |
| UNIT                 | SUITE B1                                                                                                                                                                  |
| RATE                 | \$2.25/SF/MO OR \$27/SF/YR<br>\$4,381.00/MO + UTILITIES AND TAX (3.5%)                                                                                                    |
| ZONING               | M2 – SEE PAGE 13; SECOND GENERATION MEDICAL<br>OFFICE                                                                                                                     |
| PARKING              | ~70 SHARED SPACES                                                                                                                                                         |
| TENANT MIX           | IN PLAZA: EYE CARE, DENTISTRY, SURGEON, MEDICAL<br>CONSULTS<br>NEARBY: CHASE BANKE, WHOLE FOODS, SKY ROCK INN,<br>JUDI'S RESTAURANT, STUDIO RICH, VESPA ITALIAN<br>CUSINE |