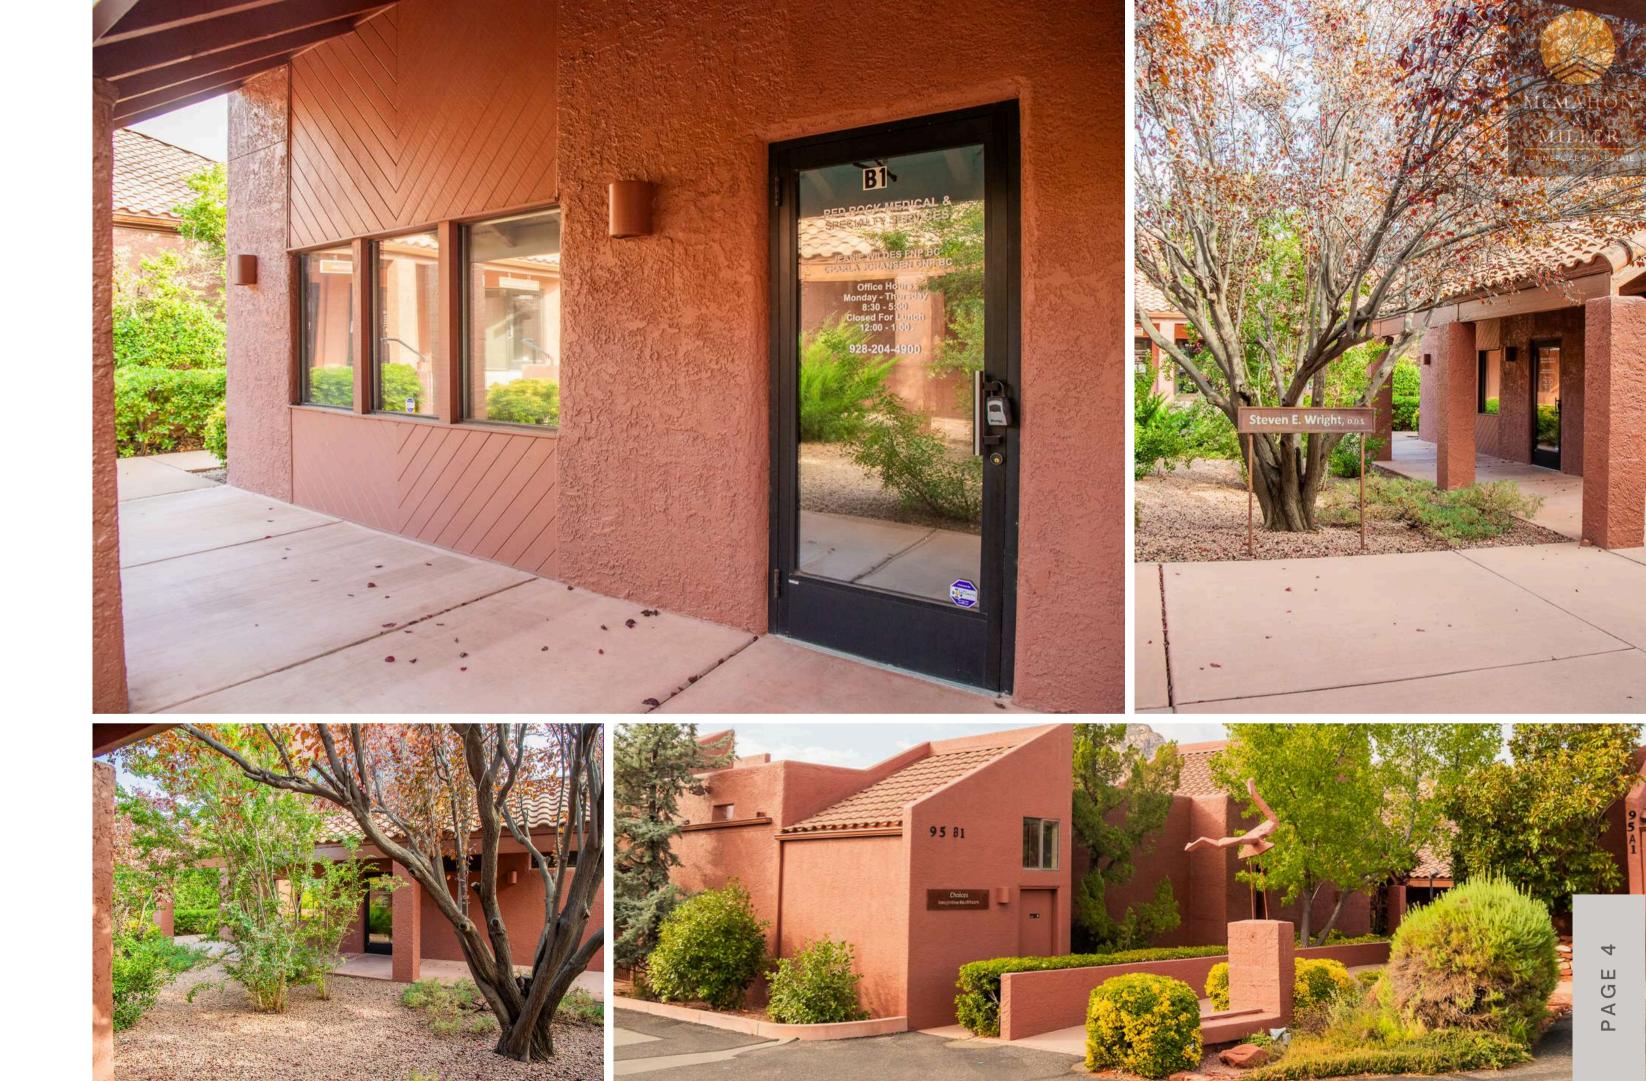

# 

RECEPTION AREA WITH VAULTED CEILINGS 4 - 5 EXAM ROOMS PRIVATE OFFICE PRIVATE RESTROOM 2 ADMINISTRATIVE OFFICES STORAGE CLOSET KITCHENETTE/BREAK ROOM

THE PREMISES ARE A SECOND GENERATION MEDICAL OFFICE, A RARITY IN SEDONA. ZONED M2 OTHER ALLOWANCES INCLUDE: -ASSISTED LIVING -CLUB/LODGE -DAYCARE -RELIGIOUS ASSEMBLY -MEDICAL -VETINARY -INDOOR RECREATION

# OTOS OR PH EXTERIC