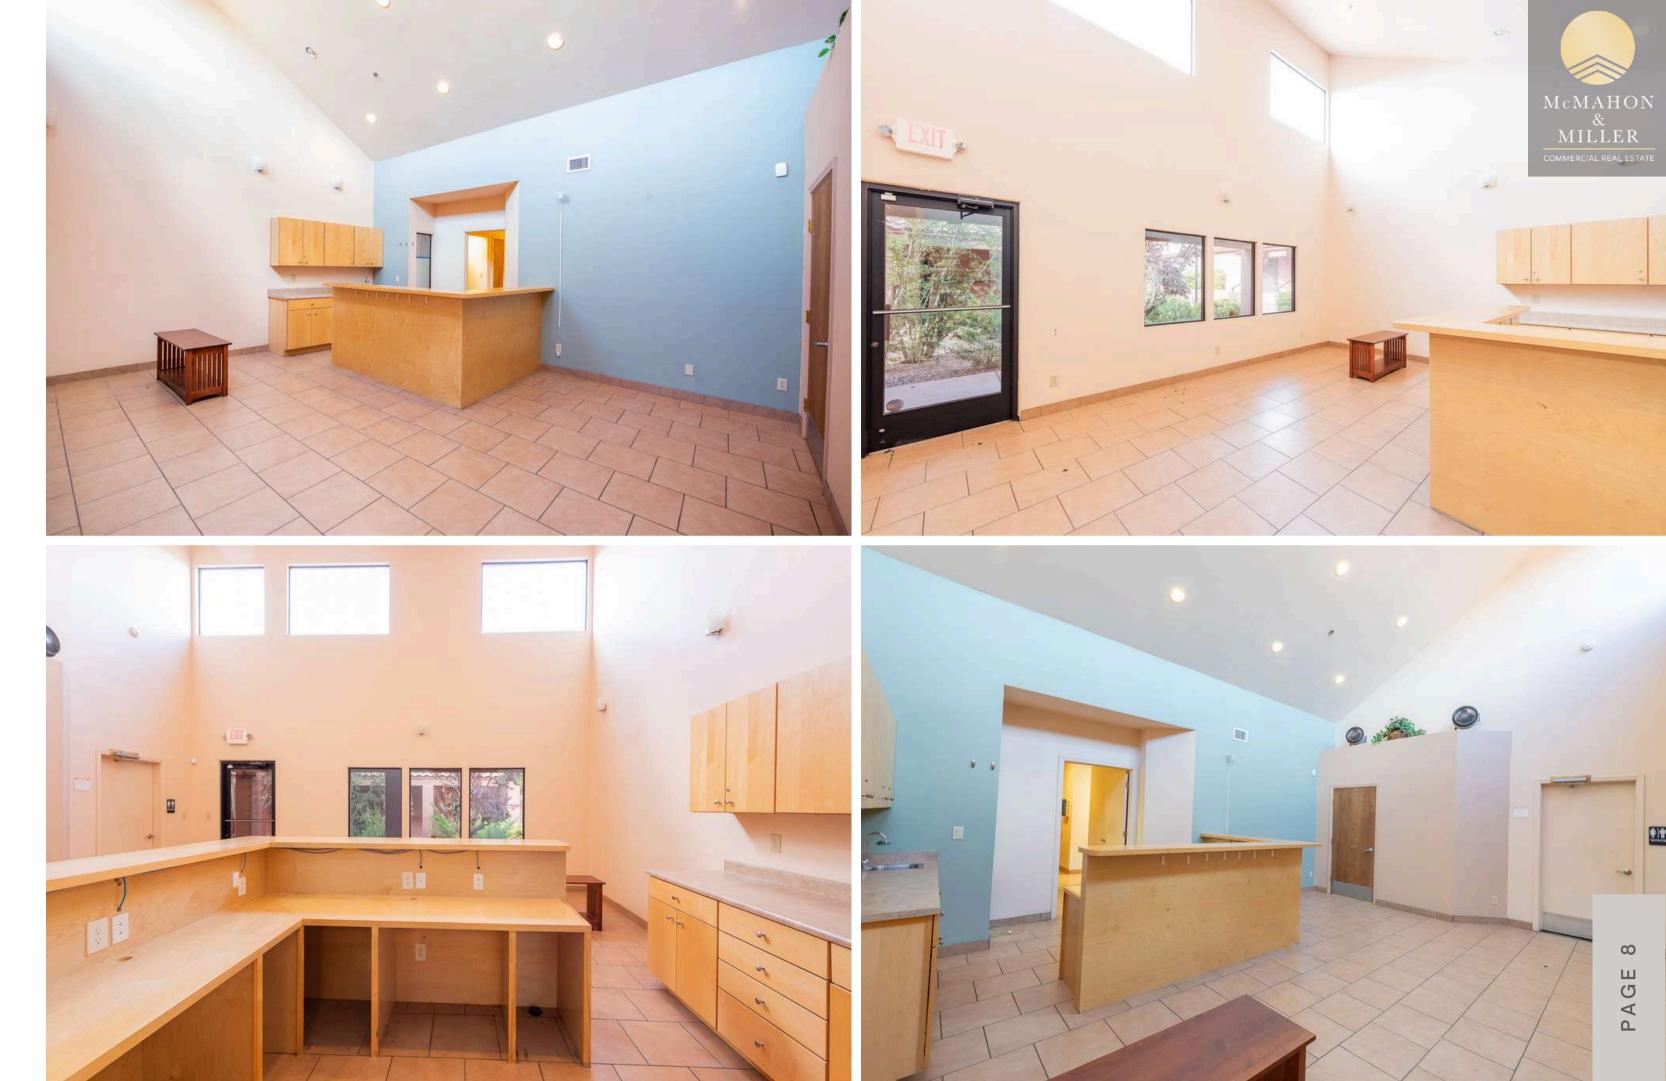

# CEPTION RE( Ш SUITE

# 

RECEPTION AREA WITH VAULTED CEILINGS 4 - 5 EXAM ROOMS PRIVATE OFFICE PRIVATE RESTROOM 2 ADMINISTRATIVE OFFICES STORAGE CLOSET KITCHENETTE/BREAK ROOM

THE PREMISES ARE A SECOND GENERATION MEDICAL OFFICE, A RARITY IN SEDONA. ZONED M2 OTHER ALLOWANCES INCLUDE: -ASSISTED LIVING -CLUB/LODGE -DAYCARE -RELIGIOUS ASSEMBLY -MEDICAL -VETINARY -INDOOR RECREATION