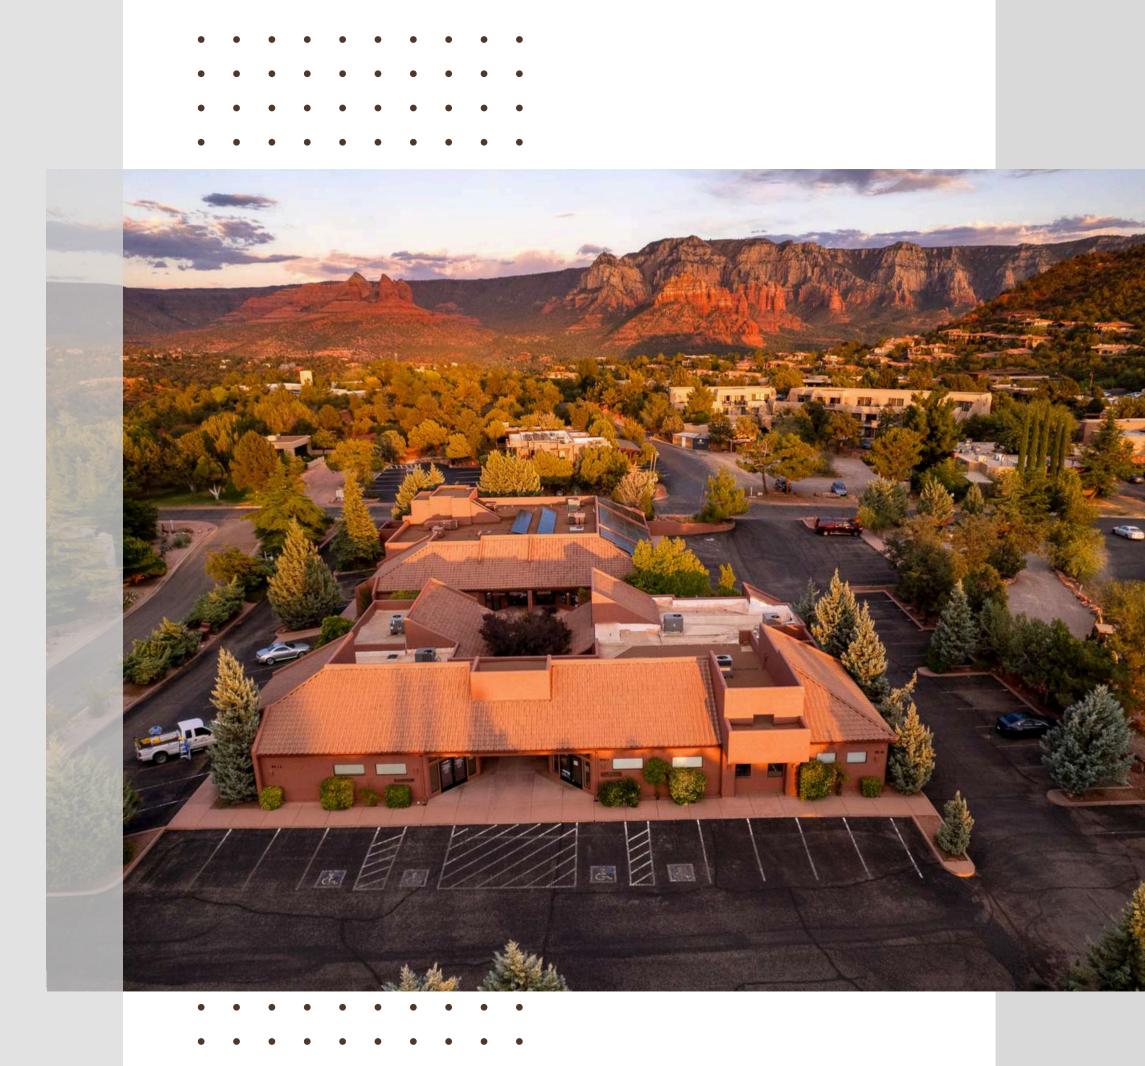

# OTOS OR PH EXTERIC

# SC DHO AERIAL

## **LEASE DETAILS**

| ADDRESS              | 95 SOLDIERS PASS RD                                                                                                                                                       |
|----------------------|---------------------------------------------------------------------------------------------------------------------------------------------------------------------------|
| APN (YAVAPAI COUNTY) | 408-25-038K                                                                                                                                                               |
| FRONTAGE             | SOLDIERS PASS ROAD    1 BLOCK FROM 89A                                                                                                                                    |
| VPD                  | 23,883                                                                                                                                                                    |
| SIZE                 | 1,947 SF WITH 4 EXAM ROOMS, 3 OFFICES, LARGE<br>RECEPTION AREA – TURN-KEY MEDICAL OFFICE                                                                                  |
| LEASE TYPE           | GROSS; 3 YEARS MINIMUM                                                                                                                                                    |
| UNIT                 | SUITE B1                                                                                                                                                                  |
| RATE                 | \$2.25/SF/MO OR \$27/SF/YR<br>\$4,381.00/MO + UTILITIES AND TAX (3.5%)                                                                                                    |
| ZONING               | M2 – SEE PAGE 13; SECOND GENERATION MEDICAL<br>OFFICE                                                                                                                     |
| PARKING              | ~70 SHARED SPACES                                                                                                                                                         |
| TENANT MIX           | IN PLAZA: EYE CARE, DENTISTRY, SURGEON, MEDICAL<br>CONSULTS<br>NEARBY: CHASE BANKE, WHOLE FOODS, SKY ROCK INN,<br>JUDI'S RESTAURANT, STUDIO RICH, VESPA ITALIAN<br>CUSINE |