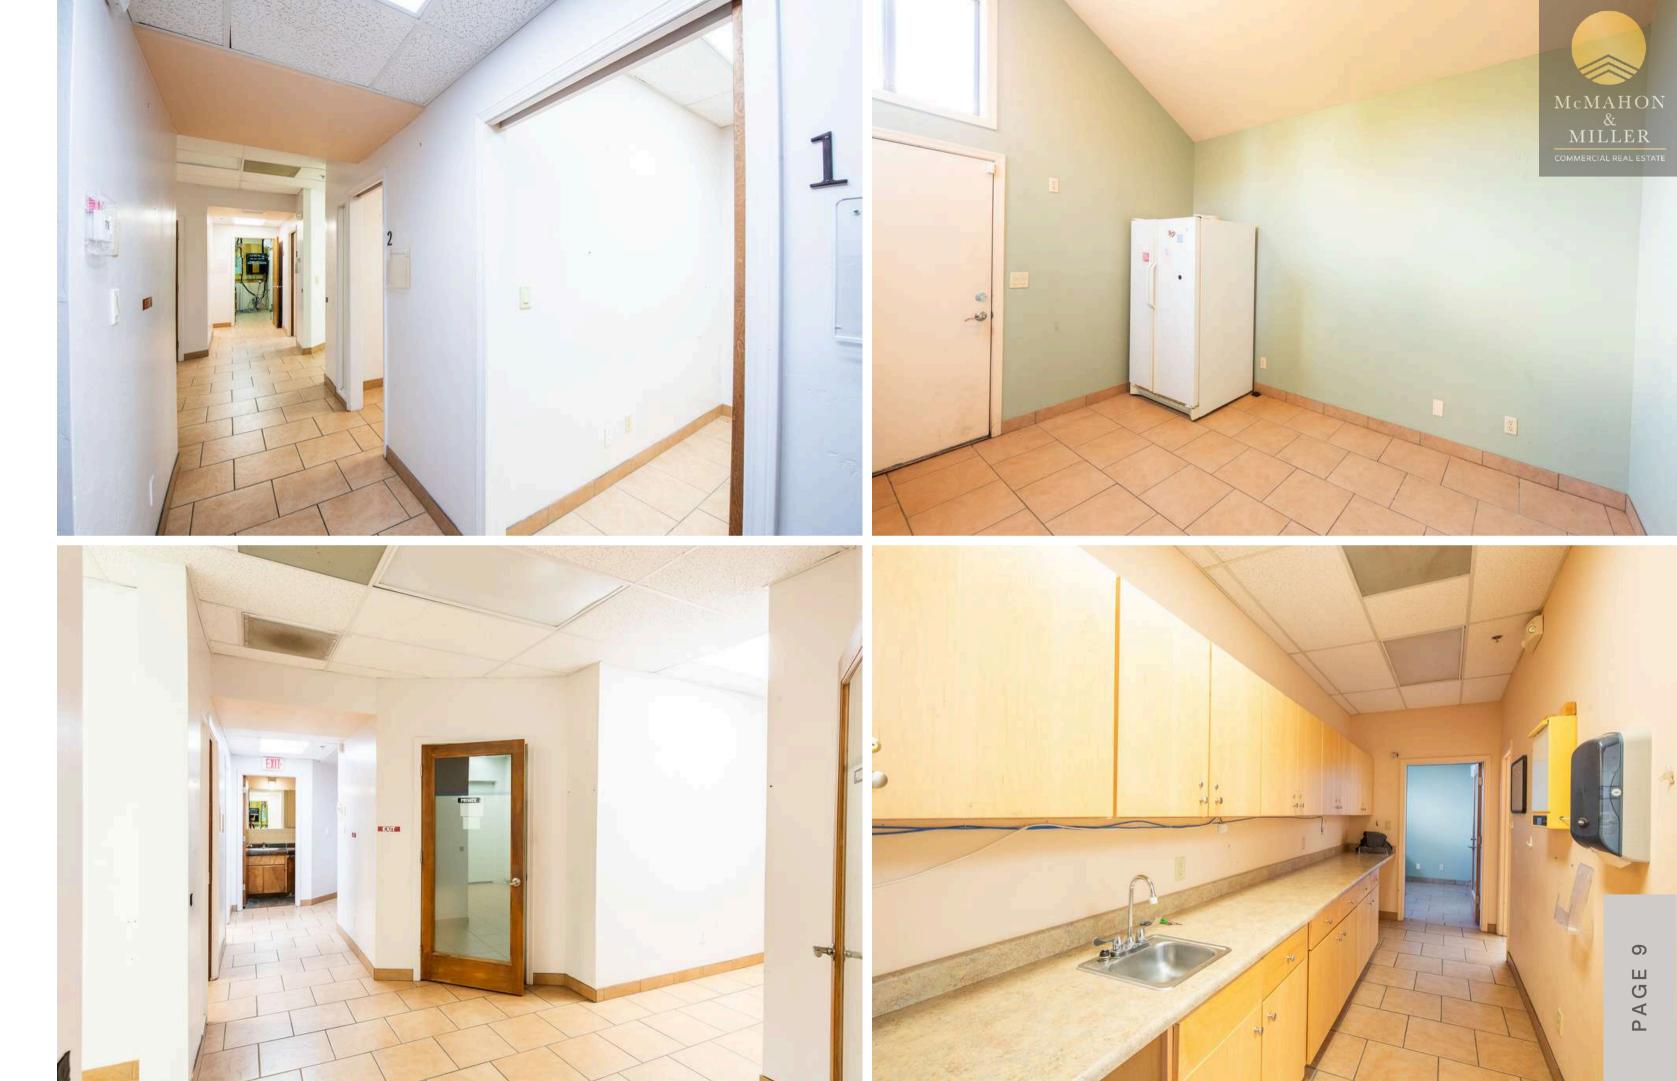

# HALLS/SHARED SUITE BI

# 

RECEPTION AREA WITH VAULTED CEILINGS 4 - 5 EXAM ROOMS PRIVATE OFFICE PRIVATE RESTROOM 2 ADMINISTRATIVE OFFICES STORAGE CLOSET KITCHENETTE/BREAK ROOM

THE PREMISES ARE A SECOND GENERATION MEDICAL OFFICE, A RARITY IN SEDONA. ZONED M2 OTHER ALLOWANCES INCLUDE: -ASSISTED LIVING -CLUB/LODGE -DAYCARE -RELIGIOUS ASSEMBLY -MEDICAL -VETINARY -INDOOR RECREATION