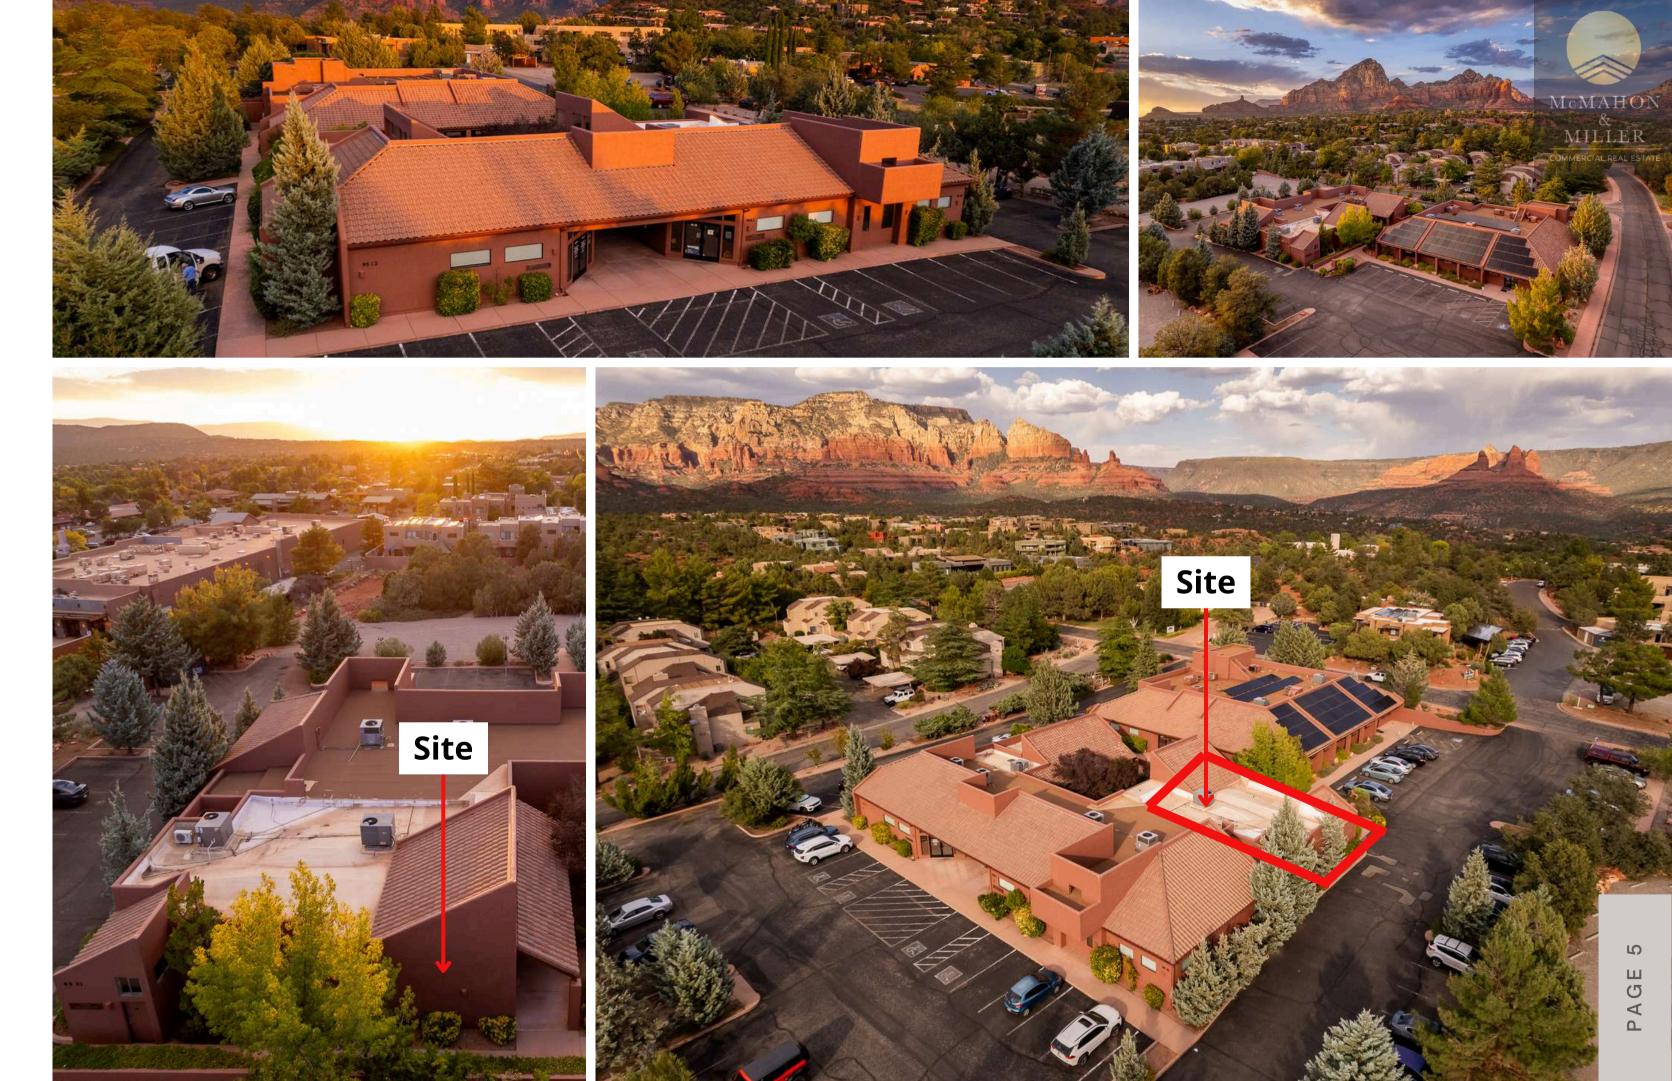

# SC DHO AERIAL

## **LEASE DETAILS**

| ADDRESS              | 95 SOLDIERS PASS RD                                                                                                                                                       |
|----------------------|---------------------------------------------------------------------------------------------------------------------------------------------------------------------------|
| APN (YAVAPAI COUNTY) | 408-25-038K                                                                                                                                                               |
| FRONTAGE             | SOLDIERS PASS ROAD    1 BLOCK FROM 89A                                                                                                                                    |
| VPD                  | 23,883                                                                                                                                                                    |
| SIZE                 | 1,947 SF WITH 4 EXAM ROOMS, 3 OFFICES, LARGE<br>RECEPTION AREA – TURN-KEY MEDICAL OFFICE                                                                                  |
| LEASE TYPE           | GROSS; 3 YEARS MINIMUM                                                                                                                                                    |
| UNIT                 | SUITE B1                                                                                                                                                                  |
| RATE                 | \$2.25/SF/MO OR \$27/SF/YR<br>\$4,381.00/MO + UTILITIES AND TAX (3.5%)                                                                                                    |
| ZONING               | M2 – SEE PAGE 13; SECOND GENERATION MEDICAL<br>OFFICE                                                                                                                     |
| PARKING              | ~70 SHARED SPACES                                                                                                                                                         |
| TENANT MIX           | IN PLAZA: EYE CARE, DENTISTRY, SURGEON, MEDICAL<br>CONSULTS<br>NEARBY: CHASE BANKE, WHOLE FOODS, SKY ROCK INN,<br>JUDI'S RESTAURANT, STUDIO RICH, VESPA ITALIAN<br>CUSINE |