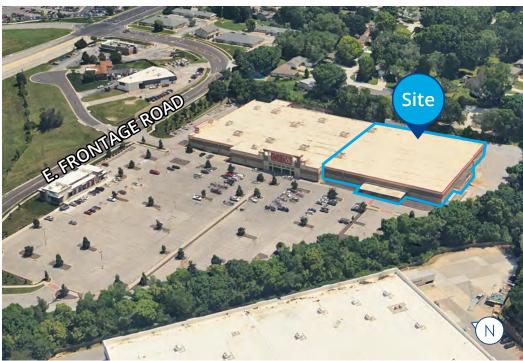

### For Sale or Lease

7641 E. Frontage Road

| Property Features |                                                                                                                  |
|-------------------|------------------------------------------------------------------------------------------------------------------|
| Space Available:  | 7,000-30,000 SF<br>(can be demised to suit)                                                                      |
| Office Area:      | Build-to-suit                                                                                                    |
| Land Area:        | 4.06 acres                                                                                                       |
| Year Built:       | 1963                                                                                                             |
| Zoning:           | BP                                                                                                               |
| Use:              | Industrial, office/warehouse,<br>storage, flex, retail, and special use                                          |
| Clear Height:     | 17′8″                                                                                                            |
| Loading:          | <ul><li>1 dock-high (8'x10')</li><li>1 platform dock-high (8'x10')</li><li>1 ramped dock-high (8'x10')</li></ul> |
| Sprinkler:        | Wet system                                                                                                       |
| Electrical:       | 800a/480v/3 ph                                                                                                   |
| Additional:       | Roof replaced in 2019                                                                                            |
| Sale Price:       | \$3,700,000                                                                                                      |
| Lease Rate:       | \$7.50-\$10.00 PSF, NNN                                                                                          |