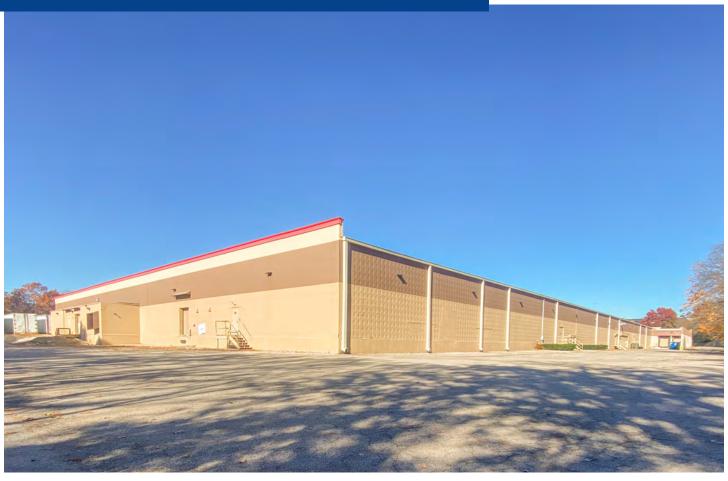

### For Sale or Lease

7641 E. Frontage Road

| Property Features |                                                                                                                  |
|-------------------|------------------------------------------------------------------------------------------------------------------|
| Space Available:  | 7,000-30,000 SF<br>(can be demised to suit)                                                                      |
| Office Area:      | Build-to-suit                                                                                                    |
| Land Area:        | 4.06 acres                                                                                                       |
| Year Built:       | 1963                                                                                                             |
| Zoning:           | BP                                                                                                               |
| Use:              | Industrial, office/warehouse,<br>storage, flex, retail, and special use                                          |
| Clear Height:     | 17′8″                                                                                                            |
| Loading:          | <ul><li>1 dock-high (8'x10')</li><li>1 platform dock-high (8'x10')</li><li>1 ramped dock-high (8'x10')</li></ul> |
| Sprinkler:        | Wet system                                                                                                       |
| Electrical:       | 800a/480v/3 ph                                                                                                   |
| Additional:       | Roof replaced in 2019                                                                                            |
| Sale Price:       | \$3,700,000                                                                                                      |
| Lease Rate:       | \$7.50-\$10.00 PSF, NNN                                                                                          |