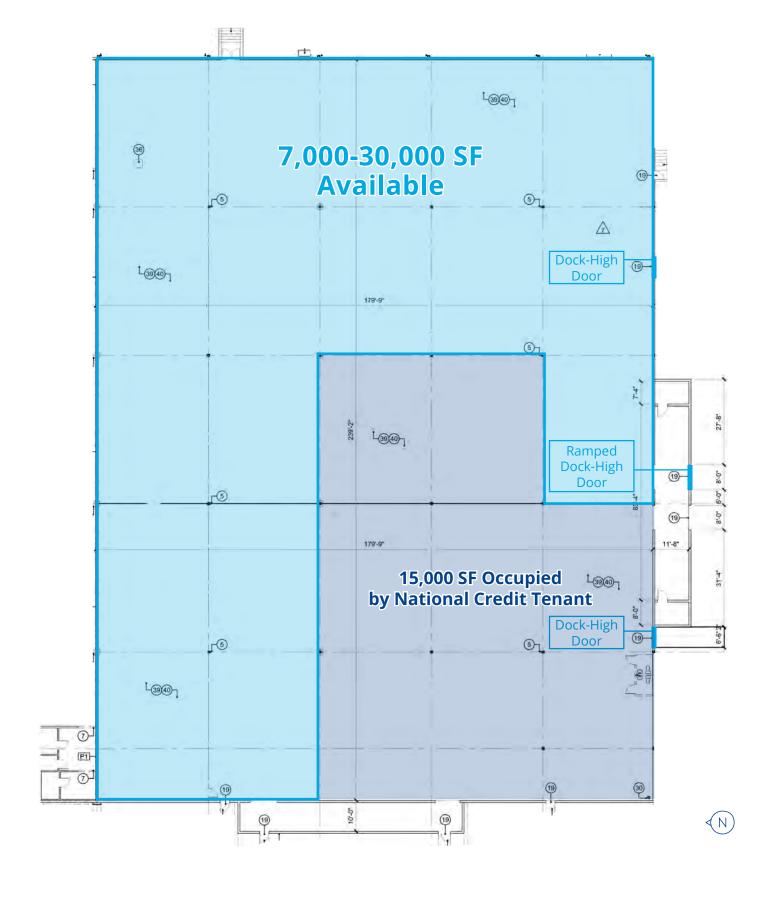

### For Sale or Lease

7641 E. Frontage Road

| Property Features |                                                                                                                  |
|-------------------|------------------------------------------------------------------------------------------------------------------|
| Space Available:  | 7,000-30,000 SF<br>(can be demised to suit)                                                                      |
| Office Area:      | Build-to-suit                                                                                                    |
| Land Area:        | 4.06 acres                                                                                                       |
| Year Built:       | 1963                                                                                                             |
| Zoning:           | BP                                                                                                               |
| Use:              | Industrial, office/warehouse,<br>storage, flex, retail, and special use                                          |
| Clear Height:     | 17′8″                                                                                                            |
| Loading:          | <ul><li>1 dock-high (8'x10')</li><li>1 platform dock-high (8'x10')</li><li>1 ramped dock-high (8'x10')</li></ul> |
| Sprinkler:        | Wet system                                                                                                       |
| Electrical:       | 800a/480v/3 ph                                                                                                   |
| Additional:       | Roof replaced in 2019                                                                                            |
| Sale Price:       | \$3,700,000                                                                                                      |
| Lease Rate:       | \$7.50-\$10.00 PSF, NNN                                                                                          |

# 7641 E. Frontage Road

Floor Plan