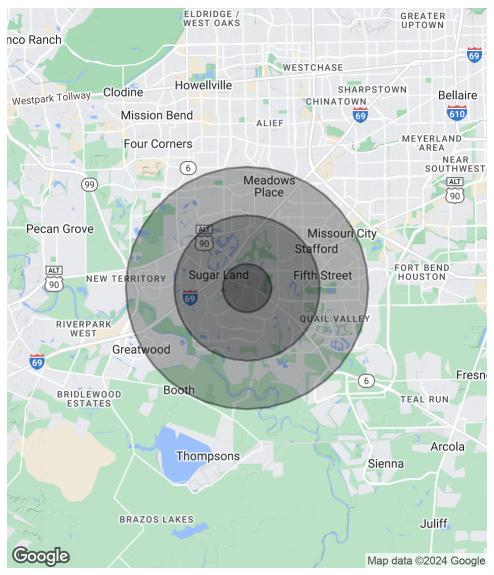

| DEMOGRAPHICS      | 1 MILE    | 3 MILES   | 5 MILES   |
|-------------------|-----------|-----------|-----------|
| Average HH Income | \$129,751 | \$154,811 | \$143,709 |
| Total Population  | 14,911    | 94,197    | 236,182   |
|                   |           |           |           |

# WILLIAMS TRACE PLAZA

PETCO ANCHORED | 3300 - 3388 US HIGHWAY 6, SUGAR LAND, TX 77478

| POPULATION           | 1 MILE | 3 MILES | 5 MILES |
|----------------------|--------|---------|---------|
| Total Population     | 14,911 | 94,197  | 236,182 |
| Average age          | 43     | 43      | 41      |
| Average age (Male)   | 0      | 0       | 0       |
| Average age (Female) | 0      | 0       | 0       |

| HOUSEHOLDS & INCOME | 1 MILE    | 3 MILES   | 5 MILES   |
|---------------------|-----------|-----------|-----------|
| Total households    | 5,735     | 33,758    | 81,585    |
| # of persons per HH | 2.6       | 2.8       | 2.9       |
| Average HH income   | \$129,751 | \$154,811 | \$143,709 |
| Average house value | \$373,538 | \$484,355 | \$433,277 |
| RACE                | 1 MILE    | 3 MILES   | 5 MILES   |
| % White             | 40.7%     | 32.2%     | 28.1%     |
| % Black             | 9.4%      | 13.4%     | 18.3%     |
| % Asian             | 31.6%     | 39.1%     | 35.1%     |
| % Hawaiian          | 0.1%      | 0.0%      | 0.1%      |
| % American Indian   | 0.4%      | 0.4%      | 0.5%      |
| % Other             | 4.3%      | 4.5%      | 7.1%      |