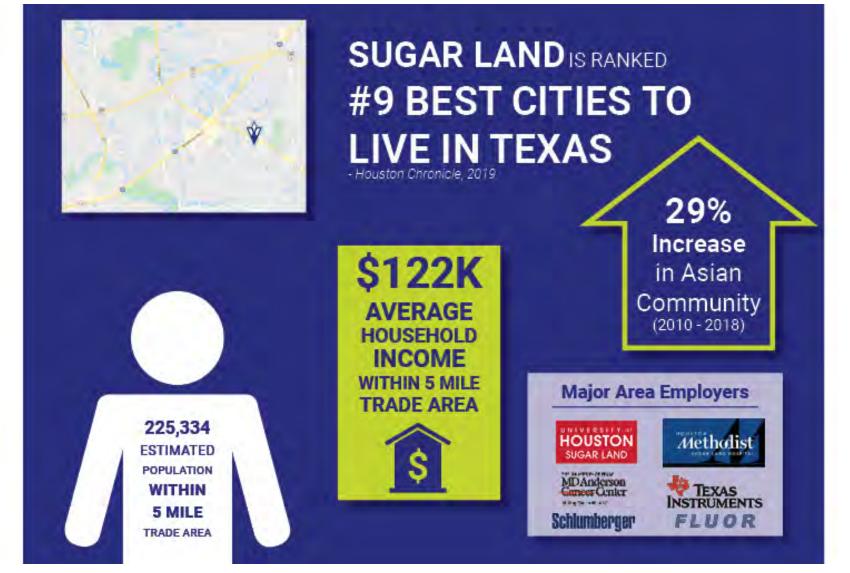

## **PROPERTY HIGHLIGHTS**

- Located at the corner of US Highway 6 and Williams Trace Drive.
- Less than 1-mile away from US-59, First Colony Mall, Sugarland Town Square,
- Less than 2-mile from Methodist Sugar Land Hospital.
- Centrally located to numerous high-end housing developments and schools (Highlands Elementary School; Colony Ben Elementary School; First Colony Middle School)

| DEMOGRAPHICS      | 1 MILE    | 3 MILES   | 5 MILES   |
|-------------------|-----------|-----------|-----------|
| Average HH Income | \$129,751 | \$154,811 | \$143,709 |
| Total Population  | 14,911    | 94,197    | 236,182   |
|                   |           |           |           |