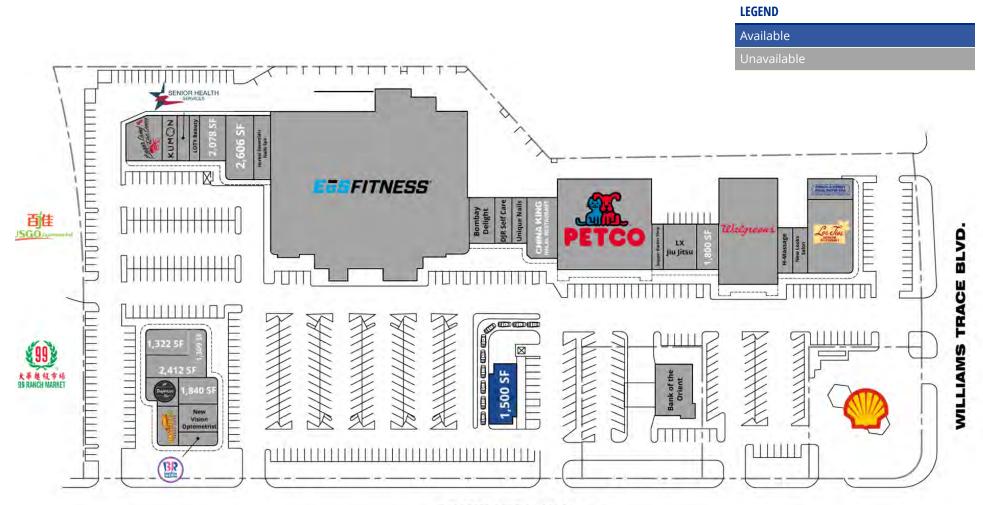

## **OFFERING SUMMARY**

| Available SF:     | 1,007 SF - 2,606 SF                                                |
|-------------------|--------------------------------------------------------------------|
|                   | Drive-Through Pad Site Available!                                  |
| Building Size:    | 113,036 SF                                                         |
| Vehicles Per Day: | 65,000 via Highway 6                                               |
|                   | 228,000 Interstate 69                                              |
| Major Tenants:    | Petco, Walgreens, Bank of the Orient, Shell, Los Tios, EoS Fitness |
|                   |                                                                    |

#### WENDELL NAULT

DIRECTOR OF LEASING - HOUSTON REGION wnault@whitestonereit.com p: 713.435.2203 WHITESTONE REIT WHITESTONEREIT.COM

Any figures set forth herein are for illustrative purposed only and shall not be deemed a representation by Landlord of their accuracy. This site plan shows the approximate location, square footage, and configuration of the shopping center and adjacent areas, and is only illustrative of the size and relationship of the stores and common areas generally, all of which are subject to change. The showing of any names of fremants, parking spaces, square footage, curb-cuts or traffic controls shall no the deemed to be a representation, guarantee or warranty as to size, location, identity or presence distingtion and deletions as the architect, landord, or any governmental agency may driver ta abolated discretion. Availability of this property for remain or withdrawal of the property form the market at any parking spaces.