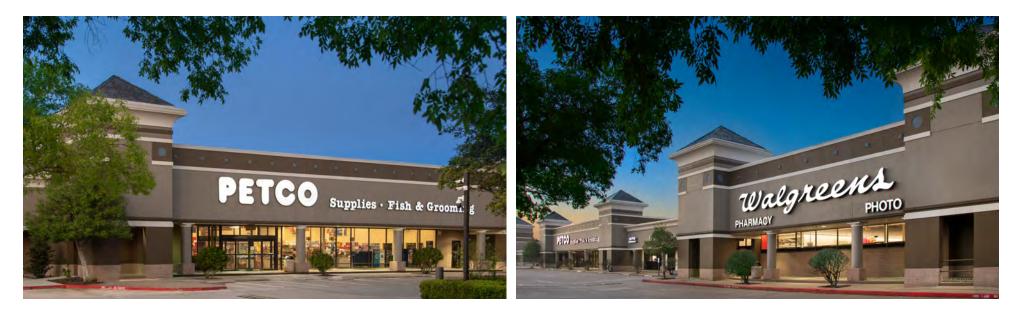

## REDEVELOPED SHOPPING CENTER

Anchored by: Petco, Walgreens, Bank of the Orient, Shell Gas station, Los Tios, EoS Fitness. Shadow Anchored by: 99 Ranch Market, Jusgo Supermarket, Big Lots, Dollar Tree

## **OFFERING SUMMARY**

| Available SF:     | 1,007 SF - 2,606 SF                                                |
|-------------------|--------------------------------------------------------------------|
|                   | Drive-Through Pad Site Available!                                  |
| Building Size:    | 113,036 SF                                                         |
| Vehicles Per Day: | 65,000 via Highway 6                                               |
|                   | 228,000 Interstate 69                                              |
| Major Tenants:    | Petco, Walgreens, Bank of the Orient, Shell, Los Tios, EoS Fitness |
|                   |                                                                    |