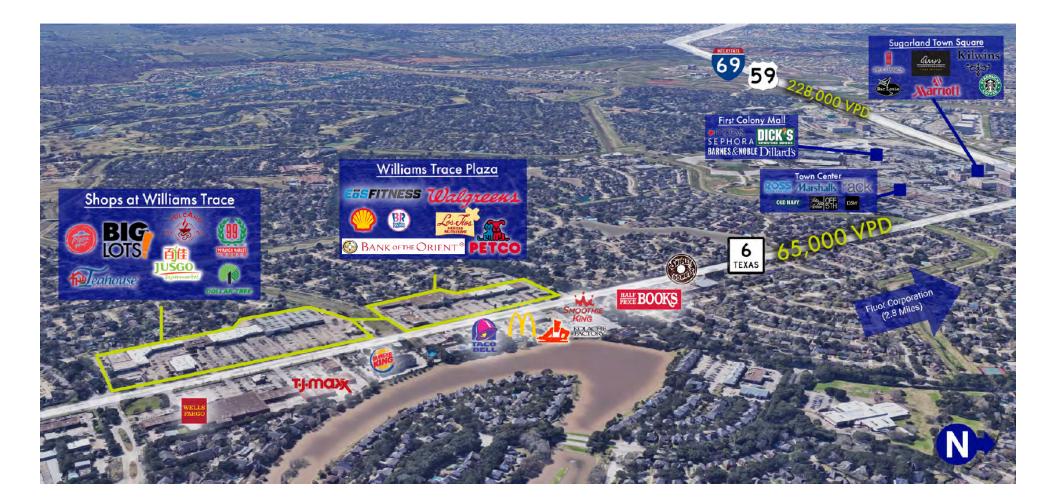

## REDEVELOPED SHOPPING CENTER

Anchored by: Petco, Walgreens, Bank of the Orient, Shell Gas station, Los Tios, EoS Fitness. Shadow Anchored by: 99 Ranch Market, Jusgo Supermarket, Big Lots, Dollar Tree

## **PROPERTY HIGHLIGHTS**

- Located at the corner of US Highway 6 and Williams Trace Drive.
- Less than 1-mile away from US-59, First Colony Mall, Sugarland Town Square,
- Less than 2-mile from Methodist Sugar Land Hospital.
- Centrally located to numerous high-end housing developments and schools (Highlands Elementary School; Colony Ben Elementary School; First Colony Middle School)

## **OFFERING SUMMARY**

| Available SF:     | 1,007 SF - 2,606 SF                                                |
|-------------------|--------------------------------------------------------------------|
|                   | Drive-Through Pad Site Available!                                  |
| Building Size:    | 113,036 SF                                                         |
| Vehicles Per Day: | 65,000 via Highway 6                                               |
|                   | 228,000 Interstate 69                                              |
| Major Tenants:    | Petco, Walgreens, Bank of the Orient, Shell, Los Tios, EoS Fitness |
|                   |                                                                    |