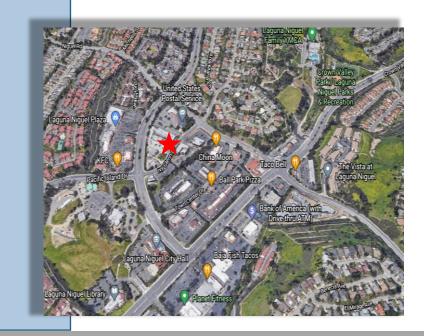

#### **Features:**

- -Office suites from 500 sf to 1200 sf
- -Common areas have been newly renovated
- -Office Building is professionally managed
- -Suites contain new paint and carpet and are move in ready.
- -Adjacent to the Laguna Niguel Post Office
- -Centrally Located in Laguna Niguel
- -4 miles from the 73 Tollroad at La Paz Road entrance.
- -Adjacent to the Laguna Niguel Post Office
- -Close to shopping, restaurants, public transportation, and Dana Point Harbor.
- -Within walking distance to Starbucks, 3 cleaners, 2 grocery stores eateries.