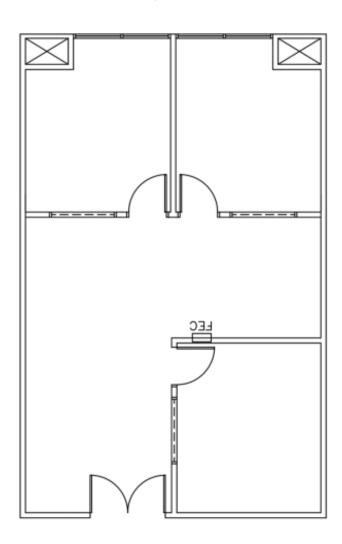

### **OFFICE SPACE FOR LEASE**

546 SF - 1,189 SF of Office Space Available



#### **30011 IVY GLENN, LAGUNA NIGUEL**





#### **Availabilities:**

Suite Size

112 1,189 SF

205 1,047 SF

202A 590 SF

#### **Features:**

- -Office suites from 500 sf to 1200 sf
- -Common areas have been newly renovated
- -Office Building is professionally managed
- -Suites contain new paint and carpet and are move in ready.
- -Adjacent to the Laguna Niguel Post Office
- -Centrally Located in Laguna Niguel
- -4 miles from the 73 Tollroad at La Paz Road entrance.
- -Adjacent to the Laguna Niguel Post Office
- -Close to shopping, restaurants, public transportation, and Dana Point Harbor.
- -Within walking distance to Starbucks, 3 cleaners, 2 grocery stores eateries.



### **Suite 112**

1,189 SF



#### **30011 IVY GLENN, LAGUNA NIGUEL**



## **Suite 205**

1,047 SF



#### **30011 IVY GLENN, LAGUNA NIGUEL**



### **Suite 202A**

590 SF



#### **30011 IVY GLENN, LAGUNA NIGUEL**