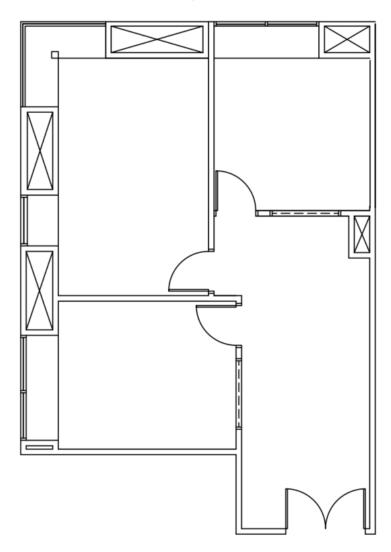

ce Available



#### **30011 IVY GLENN, LAGUNA NIGUEL**





#### **Availabilities:**

Suite Size

112 1,189 SF

205 1,047 SF

202A 590 SF

#### **Features:**

- -Office suites from 500 sf to 1200 sf
- -Common areas have been newly renovated
- -Office Building is professionally managed
- -Suites contain new paint and carpet and are move in ready.
- -Adjacent to the Laguna Niguel Post Office
- -Centrally Located in Laguna Niguel
- -4 miles from the 73 Tollroad at La Paz Road entrance.
- -Adjacent to the Laguna Niguel Post Office
- -Close to shopping, restaurants, public transportation, and Dana Point Harbor.
- -Within walking distance to Starbucks, 3 cleaners, 2 grocery stores eateries.



### **Suite 112**

1,189 SF



#### **30011 IVY GLENN, LAGUNA NIGUEL**



## **Suite 205**

1,047 SF



#### **30011 IVY GLENN, LAGUNA NIGUEL**



### **Suite 202A**

590 SF



#### **30011 IVY GLENN, LAGUNA NIGUEL**