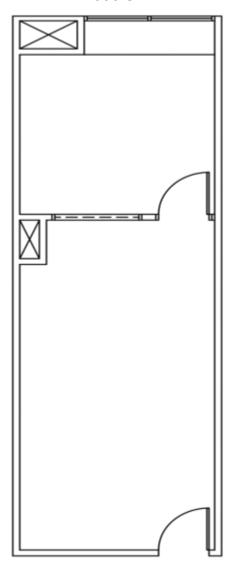

abilities:**

Suite Size

112 1,189 SF

205 1,047 SF

202A 590 SF

#### **Features:**

- -Office suites from 500 sf to 1200 sf
- -Common areas have been newly renovated
- -Office Building is professionally managed
- -Suites contain new paint and carpet and are move in ready.
- -Adjacent to the Laguna Niguel Post Office
- -Centrally Located in Laguna Niguel
- -4 miles from the 73 Tollroad at La Paz Road entrance.
- -Adjacent to the Laguna Niguel Post Office
- -Close to shopping, restaurants, public transportation, and Dana Point Harbor.
- -Within walking distance to Starbucks, 3 cleaners, 2 grocery stores eateries.



### **Suite 112**

1,189 SF



#### **30011 IVY GLENN, LAGUNA NIGUEL**



## **Suite 205**

1,047 SF



#### **30011 IVY GLENN, LAGUNA NIGUEL**



### **Suite 202A**

590 SF



#### **30011 IVY GLENN, LAGUNA NIGUEL**