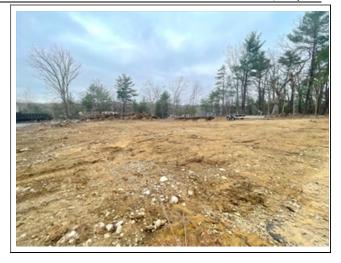

#### **Commercial/Industrial - Commercial**

76 Taunton Street Plainville, MA 02762 Norfolk County Directions: Route 1 to Route 152 South

List Price: \$850,000

| Building & Property                                                                                      | y Information |                                                                                        |                                                                                                                                                  |                                                                                                                                                                     |
|----------------------------------------------------------------------------------------------------------|---------------|----------------------------------------------------------------------------------------|--------------------------------------------------------------------------------------------------------------------------------------------------|---------------------------------------------------------------------------------------------------------------------------------------------------------------------|
| Residential:<br>Office:<br>Retail:<br>Warehouse:<br>Manufacturing:                                       | # Units<br>7  | Square Ft:                                                                             | Assessed Value(s)<br>Land: <b>\$283,800</b><br>Bldg: <b>\$121,400</b><br>Total: <b>\$409,100</b><br># Buildings: <b>1</b><br># Stories: <b>2</b> | Space Available For: <b>For Sale</b><br>Lease Type:<br>Lease Price Includes:<br>Lease: <b>No</b> Exchange: <b>No</b><br>Sublet: <b>No</b><br>21E on File: <b>No</b> |
| Total:<br>Disclosures: <b>Broker is</b> (                                                                | 7<br>Dwner    | 2,000                                                                                  | # Units: <b>7</b>                                                                                                                                |                                                                                                                                                                     |
| Drive in Doors:<br>Loading Docks:<br>Ceiling Height:<br># Restrooms: <b>3</b><br>Hndcp Accessibl:        |               | Expandable:<br>Dividable:<br>Elevator:<br>Sprinklers:<br>Railroad siding:              | G<br>N<br>S                                                                                                                                      | iross Annual Inc:<br>iross Annual Exp:<br>let Operating Inc:<br>pecial Financing:<br>ssc: Assoc Fee:                                                                |
| Lot Size: <b>45,314 Sq. Ft</b><br>Acres: <b>1.04</b><br>Survey:<br>Plat Plan:<br>Lender Owned: <b>No</b> | <u>.</u>      | Frontage:<br>Depth:<br>Subdivide:<br>Parking Spaces: <b>20</b><br>Short Sale w/Lndr.Ap | p.Req: <b>No</b>                                                                                                                                 | Traffic Count:<br>Lien & Encumb:<br>Undrgrnd Tank:<br>Easements:                                                                                                    |
|                                                                                                          |               |                                                                                        |                                                                                                                                                  |                                                                                                                                                                     |

#### Features

Construction: Frame Location: Free Standing, Highway Access Parking Features: Stone/Gravel, Paved Driveway, On Site Utilities: Public Water, Private Sewer

1 of 16

**Other Property Info** Disclosure Declaration: No