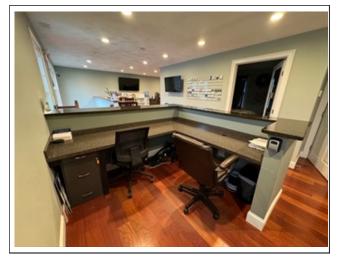

#### **Commercial/Industrial - Commercial**

76 Taunton Street Plainville, MA 02762 Norfolk County Directions: Route 1 to Route 152 South

List Price: \$850,000

| Building & Property                                                                                      | y Information |                                                                                        |                                                                                                                                                  |                                                                                                                                                                     |
|----------------------------------------------------------------------------------------------------------|---------------|----------------------------------------------------------------------------------------|--------------------------------------------------------------------------------------------------------------------------------------------------|---------------------------------------------------------------------------------------------------------------------------------------------------------------------|
| Residential:<br>Office:<br>Retail:<br>Warehouse:<br>Manufacturing:                                       | # Units<br>7  | Square Ft:                                                                             | Assessed Value(s)<br>Land: <b>\$283,800</b><br>Bldg: <b>\$121,400</b><br>Total: <b>\$409,100</b><br># Buildings: <b>1</b><br># Stories: <b>2</b> | Space Available For: <b>For Sale</b><br>Lease Type:<br>Lease Price Includes:<br>Lease: <b>No</b> Exchange: <b>No</b><br>Sublet: <b>No</b><br>21E on File: <b>No</b> |
| Total:<br>Disclosures: <b>Broker is</b> (                                                                | 7<br>Dwner    | 2,000                                                                                  | # Units: <b>7</b>                                                                                                                                |                                                                                                                                                                     |
| Drive in Doors:<br>Loading Docks:<br>Ceiling Height:<br># Restrooms: <b>3</b><br>Hndcp Accessibl:        |               | Expandable:<br>Dividable:<br>Elevator:<br>Sprinklers:<br>Railroad siding:              | G<br>N<br>S                                                                                                                                      | iross Annual Inc:<br>iross Annual Exp:<br>let Operating Inc:<br>pecial Financing:<br>ssc: Assoc Fee:                                                                |
| Lot Size: <b>45,314 Sq. Ft</b><br>Acres: <b>1.04</b><br>Survey:<br>Plat Plan:<br>Lender Owned: <b>No</b> | <u>.</u>      | Frontage:<br>Depth:<br>Subdivide:<br>Parking Spaces: <b>20</b><br>Short Sale w/Lndr.Ap | p.Req: <b>No</b>                                                                                                                                 | Traffic Count:<br>Lien & Encumb:<br>Undrgrnd Tank:<br>Easements:                                                                                                    |
|                                                                                                          |               |                                                                                        |                                                                                                                                                  |                                                                                                                                                                     |

#### Features

Construction: Frame Location: Free Standing, Highway Access Parking Features: Stone/Gravel, Paved Driveway, On Site Utilities: Public Water, Private Sewer

1 of 16

**Other Property Info** Disclosure Declaration: No