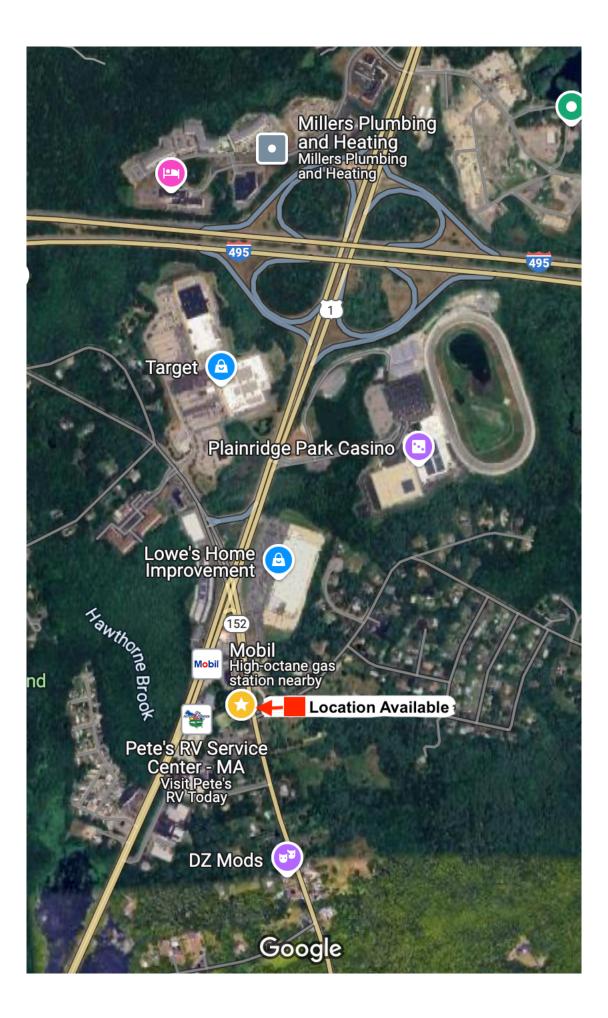

#### **Commercial/Industrial - Commercial**

76 Taunton Street Plainville, MA 02762 Norfolk County Directions: Route 1 to Route 152 South

List Price: \$850,000

| Building & Property                                                                                      | y Information |                                                                                        |                                                                                                                                                  |                                                                                                                                                                     |
|----------------------------------------------------------------------------------------------------------|---------------|----------------------------------------------------------------------------------------|--------------------------------------------------------------------------------------------------------------------------------------------------|---------------------------------------------------------------------------------------------------------------------------------------------------------------------|
| Residential:<br>Office:<br>Retail:<br>Warehouse:<br>Manufacturing:                                       | # Units<br>7  | Square Ft:                                                                             | Assessed Value(s)<br>Land: <b>\$283,800</b><br>Bldg: <b>\$121,400</b><br>Total: <b>\$409,100</b><br># Buildings: <b>1</b><br># Stories: <b>2</b> | Space Available For: <b>For Sale</b><br>Lease Type:<br>Lease Price Includes:<br>Lease: <b>No</b> Exchange: <b>No</b><br>Sublet: <b>No</b><br>21E on File: <b>No</b> |
| Total:<br>Disclosures: <b>Broker is</b> (                                                                | 7<br>Dwner    | 2,000                                                                                  | # Units: <b>7</b>                                                                                                                                |                                                                                                                                                                     |
| Drive in Doors:<br>Loading Docks:<br>Ceiling Height:<br># Restrooms: <b>3</b><br>Hndcp Accessibl:        |               | Expandable:<br>Dividable:<br>Elevator:<br>Sprinklers:<br>Railroad siding:              | G<br>N<br>S                                                                                                                                      | iross Annual Inc:<br>iross Annual Exp:<br>let Operating Inc:<br>pecial Financing:<br>ssc: Assoc Fee:                                                                |
| Lot Size: <b>45,314 Sq. Ft</b><br>Acres: <b>1.04</b><br>Survey:<br>Plat Plan:<br>Lender Owned: <b>No</b> | <u>.</u>      | Frontage:<br>Depth:<br>Subdivide:<br>Parking Spaces: <b>20</b><br>Short Sale w/Lndr.Ap | p.Req: <b>No</b>                                                                                                                                 | Traffic Count:<br>Lien & Encumb:<br>Undrgrnd Tank:<br>Easements:                                                                                                    |
|                                                                                                          |               |                                                                                        |                                                                                                                                                  |                                                                                                                                                                     |

#### Features

Construction: Frame Location: Free Standing, Highway Access Parking Features: Stone/Gravel, Paved Driveway, On Site Utilities: Public Water, Private Sewer

1 of 16

**Other Property Info** Disclosure Declaration: No