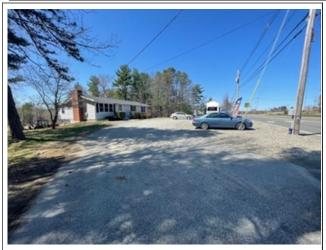

#### **Commercial/Industrial - Commercial**

76 Taunton Street Plainville, MA 02762 Norfolk County Directions: Route 1 to Route 152 South

List Price: \$850,000

| Building & Property                                                                                      | y Information |                                                                                        |                                                                                                                                                  |                                                                                                                                                                     |
|----------------------------------------------------------------------------------------------------------|---------------|----------------------------------------------------------------------------------------|--------------------------------------------------------------------------------------------------------------------------------------------------|---------------------------------------------------------------------------------------------------------------------------------------------------------------------|
| Residential:<br>Office:<br>Retail:<br>Warehouse:<br>Manufacturing:                                       | # Units<br>7  | Square Ft:                                                                             | Assessed Value(s)<br>Land: <b>\$283,800</b><br>Bldg: <b>\$121,400</b><br>Total: <b>\$409,100</b><br># Buildings: <b>1</b><br># Stories: <b>2</b> | Space Available For: <b>For Sale</b><br>Lease Type:<br>Lease Price Includes:<br>Lease: <b>No</b> Exchange: <b>No</b><br>Sublet: <b>No</b><br>21E on File: <b>No</b> |
| Total:<br>Disclosures: <b>Broker is</b> (                                                                | 7<br>Dwner    | 2,000                                                                                  | # Units: <b>7</b>                                                                                                                                |                                                                                                                                                                     |
| Drive in Doors:<br>Loading Docks:<br>Ceiling Height:<br># Restrooms: <b>3</b><br>Hndcp Accessibl:        |               | Expandable:<br>Dividable:<br>Elevator:<br>Sprinklers:<br>Railroad siding:              | G<br>N<br>S                                                                                                                                      | iross Annual Inc:<br>iross Annual Exp:<br>let Operating Inc:<br>pecial Financing:<br>ssc: Assoc Fee:                                                                |
| Lot Size: <b>45,314 Sq. Ft</b><br>Acres: <b>1.04</b><br>Survey:<br>Plat Plan:<br>Lender Owned: <b>No</b> | <u>.</u>      | Frontage:<br>Depth:<br>Subdivide:<br>Parking Spaces: <b>20</b><br>Short Sale w/Lndr.Ap | p.Req: <b>No</b>                                                                                                                                 | Traffic Count:<br>Lien & Encumb:<br>Undrgrnd Tank:<br>Easements:                                                                                                    |
|                                                                                                          |               |                                                                                        |                                                                                                                                                  |                                                                                                                                                                     |

#### Features

Construction: Frame Location: Free Standing, Highway Access Parking Features: Stone/Gravel, Paved Driveway, On Site Utilities: Public Water, Private Sewer

1 of 16

**Other Property Info** Disclosure Declaration: No