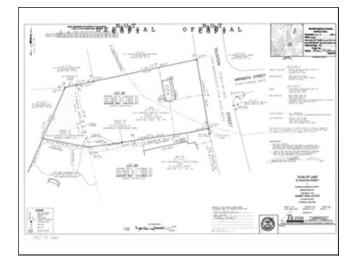

#### **Commercial/Industrial - Commercial**

76 Taunton Street Plainville, MA 02762 Norfolk County Directions: Route 1 to Route 152 South

List Price: \$850,000

| Building & Property                                                                                      | y Information |                                                                                        |                                                                                                                                                  |                                                                                                                                                                     |
|----------------------------------------------------------------------------------------------------------|---------------|----------------------------------------------------------------------------------------|--------------------------------------------------------------------------------------------------------------------------------------------------|---------------------------------------------------------------------------------------------------------------------------------------------------------------------|
| Residential:<br>Office:<br>Retail:<br>Warehouse:<br>Manufacturing:                                       | # Units<br>7  | Square Ft:                                                                             | Assessed Value(s)<br>Land: <b>\$283,800</b><br>Bldg: <b>\$121,400</b><br>Total: <b>\$409,100</b><br># Buildings: <b>1</b><br># Stories: <b>2</b> | Space Available For: <b>For Sale</b><br>Lease Type:<br>Lease Price Includes:<br>Lease: <b>No</b> Exchange: <b>No</b><br>Sublet: <b>No</b><br>21E on File: <b>No</b> |
| Total:<br>Disclosures: <b>Broker is</b> (                                                                | 7<br>Dwner    | 2,000                                                                                  | # Units: <b>7</b>                                                                                                                                |                                                                                                                                                                     |
| Drive in Doors:<br>Loading Docks:<br>Ceiling Height:<br># Restrooms: <b>3</b><br>Hndcp Accessibl:        |               | Expandable:<br>Dividable:<br>Elevator:<br>Sprinklers:<br>Railroad siding:              | G<br>N<br>S                                                                                                                                      | iross Annual Inc:<br>iross Annual Exp:<br>let Operating Inc:<br>pecial Financing:<br>ssc: Assoc Fee:                                                                |
| Lot Size: <b>45,314 Sq. Ft</b><br>Acres: <b>1.04</b><br>Survey:<br>Plat Plan:<br>Lender Owned: <b>No</b> | <u>.</u>      | Frontage:<br>Depth:<br>Subdivide:<br>Parking Spaces: <b>20</b><br>Short Sale w/Lndr.Ap | p.Req: <b>No</b>                                                                                                                                 | Traffic Count:<br>Lien & Encumb:<br>Undrgrnd Tank:<br>Easements:                                                                                                    |
|                                                                                                          |               |                                                                                        |                                                                                                                                                  |                                                                                                                                                                     |

#### **Tax Information**

Pin #: Assessed: \$409,100 Tax: \$ Tax Year: Book: 33929 Page: 576 Cert: Zoning Code: CC Zoning Desc: Legal Conforming

Map: Block: Lot: