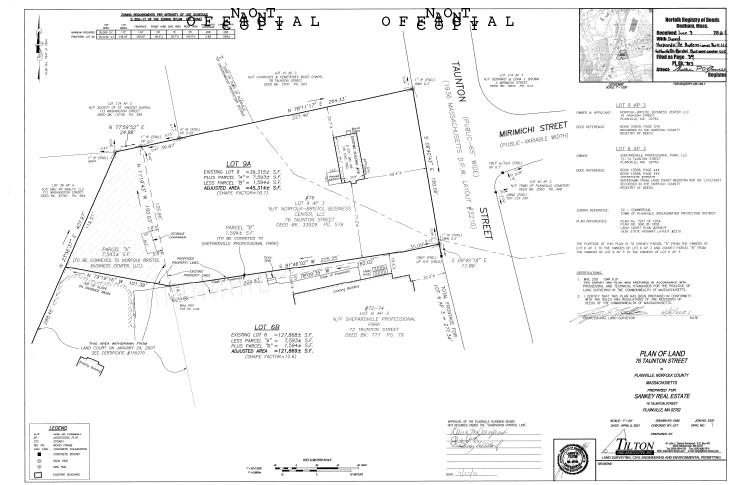

#### **Commercial/Industrial - Commercial**

76 Taunton Street Plainville, MA 02762 Norfolk County Directions: Route 1 to Route 152 South

List Price: \$850,000

| Building & Property                                                                                      | y Information |                                                                                        |                                                                                                                                                  |                                                                                                                                                                     |
|----------------------------------------------------------------------------------------------------------|---------------|----------------------------------------------------------------------------------------|--------------------------------------------------------------------------------------------------------------------------------------------------|---------------------------------------------------------------------------------------------------------------------------------------------------------------------|
| Residential:<br>Office:<br>Retail:<br>Warehouse:<br>Manufacturing:                                       | # Units<br>7  | Square Ft:                                                                             | Assessed Value(s)<br>Land: <b>\$283,800</b><br>Bldg: <b>\$121,400</b><br>Total: <b>\$409,100</b><br># Buildings: <b>1</b><br># Stories: <b>2</b> | Space Available For: <b>For Sale</b><br>Lease Type:<br>Lease Price Includes:<br>Lease: <b>No</b> Exchange: <b>No</b><br>Sublet: <b>No</b><br>21E on File: <b>No</b> |
| Total:<br>Disclosures: <b>Broker is</b> (                                                                | 7<br>Dwner    | 2,000                                                                                  | # Units: <b>7</b>                                                                                                                                |                                                                                                                                                                     |
| Drive in Doors:<br>Loading Docks:<br>Ceiling Height:<br># Restrooms: <b>3</b><br>Hndcp Accessibl:        |               | Expandable:<br>Dividable:<br>Elevator:<br>Sprinklers:<br>Railroad siding:              | G<br>N<br>S                                                                                                                                      | iross Annual Inc:<br>iross Annual Exp:<br>let Operating Inc:<br>pecial Financing:<br>ssc: Assoc Fee:                                                                |
| Lot Size: <b>45,314 Sq. Ft</b><br>Acres: <b>1.04</b><br>Survey:<br>Plat Plan:<br>Lender Owned: <b>No</b> | <u>.</u>      | Frontage:<br>Depth:<br>Subdivide:<br>Parking Spaces: <b>20</b><br>Short Sale w/Lndr.Ap | p.Req: <b>No</b>                                                                                                                                 | Traffic Count:<br>Lien & Encumb:<br>Undrgrnd Tank:<br>Easements:                                                                                                    |
|                                                                                                          |               |                                                                                        |                                                                                                                                                  |                                                                                                                                                                     |

#### **Tax Information**

Pin #: Assessed: \$409,100 Tax: \$ Tax Year: Book: 33929 Page: 576 Cert: Zoning Code: CC Zoning Desc: Legal Conforming

Map: Block: Lot: