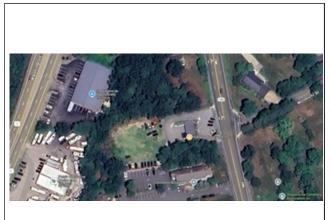

#### **Commercial/Industrial - Commercial**

76 Taunton Street Plainville, MA 02762 Norfolk County Directions: Route 1 to Route 152 South

List Price: \$850,000

| Building & Property                                                                                      | y Information |                                                                                        |                                                                                                                                                  |                                                                                                                                                                     |
|----------------------------------------------------------------------------------------------------------|---------------|----------------------------------------------------------------------------------------|--------------------------------------------------------------------------------------------------------------------------------------------------|---------------------------------------------------------------------------------------------------------------------------------------------------------------------|
| Residential:<br>Office:<br>Retail:<br>Warehouse:<br>Manufacturing:                                       | # Units<br>7  | Square Ft:                                                                             | Assessed Value(s)<br>Land: <b>\$283,800</b><br>Bldg: <b>\$121,400</b><br>Total: <b>\$409,100</b><br># Buildings: <b>1</b><br># Stories: <b>2</b> | Space Available For: <b>For Sale</b><br>Lease Type:<br>Lease Price Includes:<br>Lease: <b>No</b> Exchange: <b>No</b><br>Sublet: <b>No</b><br>21E on File: <b>No</b> |
| Total:<br>Disclosures: <b>Broker is</b> (                                                                | 7<br>Dwner    | 2,000                                                                                  | # Units: <b>7</b>                                                                                                                                |                                                                                                                                                                     |
| Drive in Doors:<br>Loading Docks:<br>Ceiling Height:<br># Restrooms: <b>3</b><br>Hndcp Accessibl:        |               | Expandable:<br>Dividable:<br>Elevator:<br>Sprinklers:<br>Railroad siding:              | G<br>N<br>S                                                                                                                                      | iross Annual Inc:<br>iross Annual Exp:<br>let Operating Inc:<br>pecial Financing:<br>ssc: Assoc Fee:                                                                |
| Lot Size: <b>45,314 Sq. Ft</b><br>Acres: <b>1.04</b><br>Survey:<br>Plat Plan:<br>Lender Owned: <b>No</b> | <u>.</u>      | Frontage:<br>Depth:<br>Subdivide:<br>Parking Spaces: <b>20</b><br>Short Sale w/Lndr.Ap | p.Req: <b>No</b>                                                                                                                                 | Traffic Count:<br>Lien & Encumb:<br>Undrgrnd Tank:<br>Easements:                                                                                                    |
|                                                                                                          |               |                                                                                        |                                                                                                                                                  |                                                                                                                                                                     |

#### Features

Construction: Frame Location: Free Standing, Highway Access Parking Features: Stone/Gravel, Paved Driveway, On Site Utilities: Public Water, Private Sewer

1 of 16

**Other Property Info** Disclosure Declaration: No