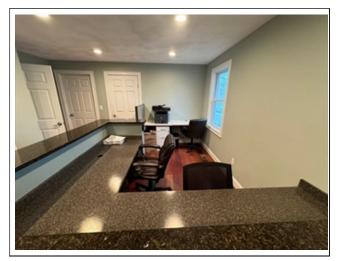

#### **Commercial/Industrial - Commercial**

76 Taunton Street Plainville, MA 02762 Norfolk County Directions: Route 1 to Route 152 South

List Price: \$850,000

| Building & Property                                                                                      | y Information |                                                                                        |                                                                                                                                                  |                                                                                                                                                                     |
|----------------------------------------------------------------------------------------------------------|---------------|----------------------------------------------------------------------------------------|--------------------------------------------------------------------------------------------------------------------------------------------------|---------------------------------------------------------------------------------------------------------------------------------------------------------------------|
| Residential:<br>Office:<br>Retail:<br>Warehouse:<br>Manufacturing:                                       | # Units<br>7  | Square Ft:                                                                             | Assessed Value(s)<br>Land: <b>\$283,800</b><br>Bldg: <b>\$121,400</b><br>Total: <b>\$409,100</b><br># Buildings: <b>1</b><br># Stories: <b>2</b> | Space Available For: <b>For Sale</b><br>Lease Type:<br>Lease Price Includes:<br>Lease: <b>No</b> Exchange: <b>No</b><br>Sublet: <b>No</b><br>21E on File: <b>No</b> |
| Total:<br>Disclosures: <b>Broker is</b> (                                                                | 7<br>Dwner    | 2,000                                                                                  | # Units: <b>7</b>                                                                                                                                |                                                                                                                                                                     |
| Drive in Doors:<br>Loading Docks:<br>Ceiling Height:<br># Restrooms: <b>3</b><br>Hndcp Accessibl:        |               | Expandable:<br>Dividable:<br>Elevator:<br>Sprinklers:<br>Railroad siding:              | G<br>N<br>S                                                                                                                                      | iross Annual Inc:<br>iross Annual Exp:<br>let Operating Inc:<br>pecial Financing:<br>ssc: Assoc Fee:                                                                |
| Lot Size: <b>45,314 Sq. Ft</b><br>Acres: <b>1.04</b><br>Survey:<br>Plat Plan:<br>Lender Owned: <b>No</b> | <u>.</u>      | Frontage:<br>Depth:<br>Subdivide:<br>Parking Spaces: <b>20</b><br>Short Sale w/Lndr.Ap | p.Req: <b>No</b>                                                                                                                                 | Traffic Count:<br>Lien & Encumb:<br>Undrgrnd Tank:<br>Easements:                                                                                                    |
|                                                                                                          |               |                                                                                        |                                                                                                                                                  |                                                                                                                                                                     |

#### Features

Construction: Frame Location: Free Standing, Highway Access Parking Features: Stone/Gravel, Paved Driveway, On Site Utilities: Public Water, Private Sewer

1 of 16

**Other Property Info** Disclosure Declaration: No