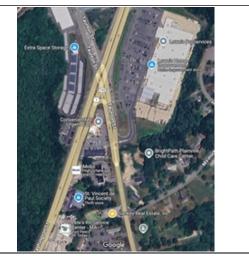

#### **Commercial/Industrial - Commercial**

76 Taunton Street Plainville, MA 02762 Norfolk County Directions: Route 1 to Route 152 South

List Price: \$850,000

| Building & Property                                                                                      | y Information |                                                                                        |                                                                                                                                                  |                                                                                                                                                                     |
|----------------------------------------------------------------------------------------------------------|---------------|----------------------------------------------------------------------------------------|--------------------------------------------------------------------------------------------------------------------------------------------------|---------------------------------------------------------------------------------------------------------------------------------------------------------------------|
| Residential:<br>Office:<br>Retail:<br>Warehouse:<br>Manufacturing:                                       | # Units<br>7  | Square Ft:                                                                             | Assessed Value(s)<br>Land: <b>\$283,800</b><br>Bldg: <b>\$121,400</b><br>Total: <b>\$409,100</b><br># Buildings: <b>1</b><br># Stories: <b>2</b> | Space Available For: <b>For Sale</b><br>Lease Type:<br>Lease Price Includes:<br>Lease: <b>No</b> Exchange: <b>No</b><br>Sublet: <b>No</b><br>21E on File: <b>No</b> |
| Total:<br>Disclosures: <b>Broker is</b> (                                                                | 7<br>Dwner    | 2,000                                                                                  | # Units: <b>7</b>                                                                                                                                |                                                                                                                                                                     |
| Drive in Doors:<br>Loading Docks:<br>Ceiling Height:<br># Restrooms: <b>3</b><br>Hndcp Accessibl:        |               | Expandable:<br>Dividable:<br>Elevator:<br>Sprinklers:<br>Railroad siding:              | G<br>N<br>S                                                                                                                                      | iross Annual Inc:<br>iross Annual Exp:<br>let Operating Inc:<br>pecial Financing:<br>ssc: Assoc Fee:                                                                |
| Lot Size: <b>45,314 Sq. Ft</b><br>Acres: <b>1.04</b><br>Survey:<br>Plat Plan:<br>Lender Owned: <b>No</b> | <u>.</u>      | Frontage:<br>Depth:<br>Subdivide:<br>Parking Spaces: <b>20</b><br>Short Sale w/Lndr.Ap | p.Req: <b>No</b>                                                                                                                                 | Traffic Count:<br>Lien & Encumb:<br>Undrgrnd Tank:<br>Easements:                                                                                                    |
|                                                                                                          |               |                                                                                        |                                                                                                                                                  |                                                                                                                                                                     |

#### Features

Construction: Frame Location: Free Standing, Highway Access Parking Features: Stone/Gravel, Paved Driveway, On Site Utilities: Public Water, Private Sewer

1 of 16

**Other Property Info** Disclosure Declaration: No