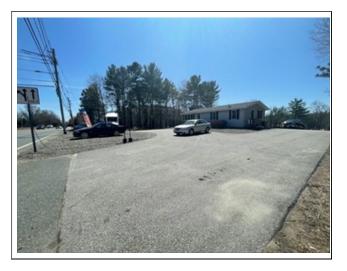

#### **Commercial/Industrial - Commercial**

76 Taunton Street Plainville, MA 02762 Norfolk County Directions: Route 1 to Route 152 South

List Price: \$850,000

| Building & Property                                                                                      | y Information |                                                                                        |                                                                                                                                                  |                                                                                                                                                                     |
|----------------------------------------------------------------------------------------------------------|---------------|----------------------------------------------------------------------------------------|--------------------------------------------------------------------------------------------------------------------------------------------------|---------------------------------------------------------------------------------------------------------------------------------------------------------------------|
| Residential:<br>Office:<br>Retail:<br>Warehouse:<br>Manufacturing:                                       | # Units<br>7  | Square Ft:                                                                             | Assessed Value(s)<br>Land: <b>\$283,800</b><br>Bldg: <b>\$121,400</b><br>Total: <b>\$409,100</b><br># Buildings: <b>1</b><br># Stories: <b>2</b> | Space Available For: <b>For Sale</b><br>Lease Type:<br>Lease Price Includes:<br>Lease: <b>No</b> Exchange: <b>No</b><br>Sublet: <b>No</b><br>21E on File: <b>No</b> |
| Total:<br>Disclosures: <b>Broker is</b> (                                                                | 7<br>Dwner    | 2,000                                                                                  | # Units: <b>7</b>                                                                                                                                |                                                                                                                                                                     |
| Drive in Doors:<br>Loading Docks:<br>Ceiling Height:<br># Restrooms: <b>3</b><br>Hndcp Accessibl:        |               | Expandable:<br>Dividable:<br>Elevator:<br>Sprinklers:<br>Railroad siding:              | G<br>N<br>S                                                                                                                                      | iross Annual Inc:<br>iross Annual Exp:<br>let Operating Inc:<br>pecial Financing:<br>ssc: Assoc Fee:                                                                |
| Lot Size: <b>45,314 Sq. Ft</b><br>Acres: <b>1.04</b><br>Survey:<br>Plat Plan:<br>Lender Owned: <b>No</b> | <u>.</u>      | Frontage:<br>Depth:<br>Subdivide:<br>Parking Spaces: <b>20</b><br>Short Sale w/Lndr.Ap | p.Req: <b>No</b>                                                                                                                                 | Traffic Count:<br>Lien & Encumb:<br>Undrgrnd Tank:<br>Easements:                                                                                                    |
|                                                                                                          |               |                                                                                        |                                                                                                                                                  |                                                                                                                                                                     |

#### Features

Construction: Frame Location: Free Standing, Highway Access Parking Features: Stone/Gravel, Paved Driveway, On Site Utilities: Public Water, Private Sewer

1 of 16

**Other Property Info** Disclosure Declaration: No