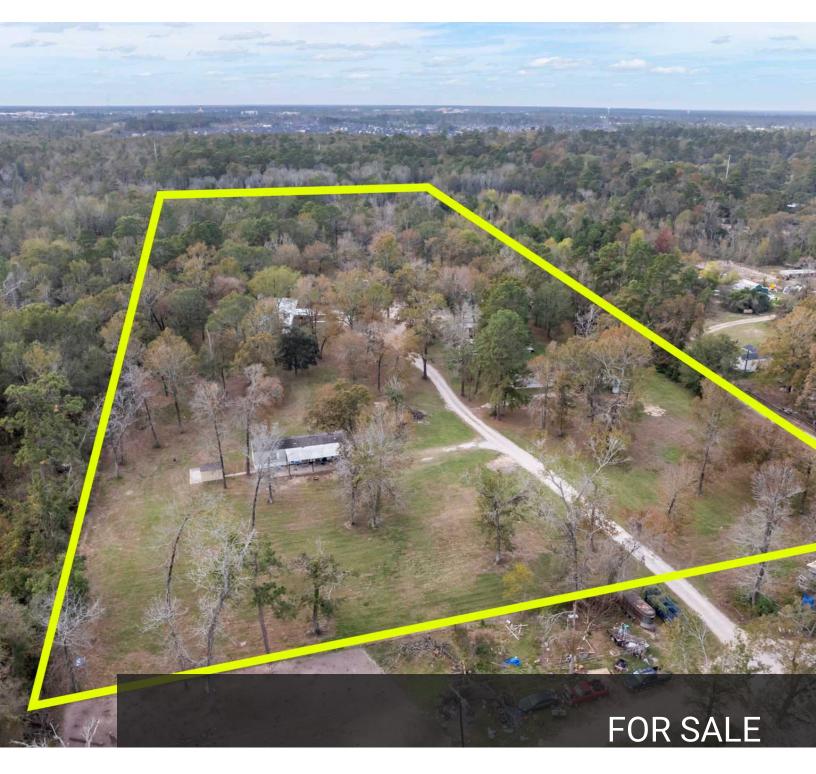

# **AERIAL MAP**

11454 BONNEY

KW COMMERCIAL | THE WOODLANDS 2201 Lake Woodlands Dr The Woodlands, TX 77380

Each Office Independently Owned and Operated

KW

**TERESA SARTIN** 

Realtor 0: (281) 825-7745 C: (281) 825-7745 teresa@sartinteam.com 0467749, Texas

### **PROPERTY HIGHLIGHTS**

Prime Investment Opportunity in Booming Conroe, Texas! Discover an exceptional chance to own income-producing properties in one of Texas's fastest-growing cities! Perfectly situated just east of The Woodlands and south of Conroe, this location offers the best of both worlds – a peaceful rural country feels with quick access to shopping, dining, and entertainment.

This property features 5 income-generating manufactured homes, with ample space to add additional units and maximize your returns. Zoned within the highly sought-after Conroe Independent School District, these units attract consistent rental demand. The current owner reports minimal vacancies and limited advertising, showcasing the property's strong income potential.