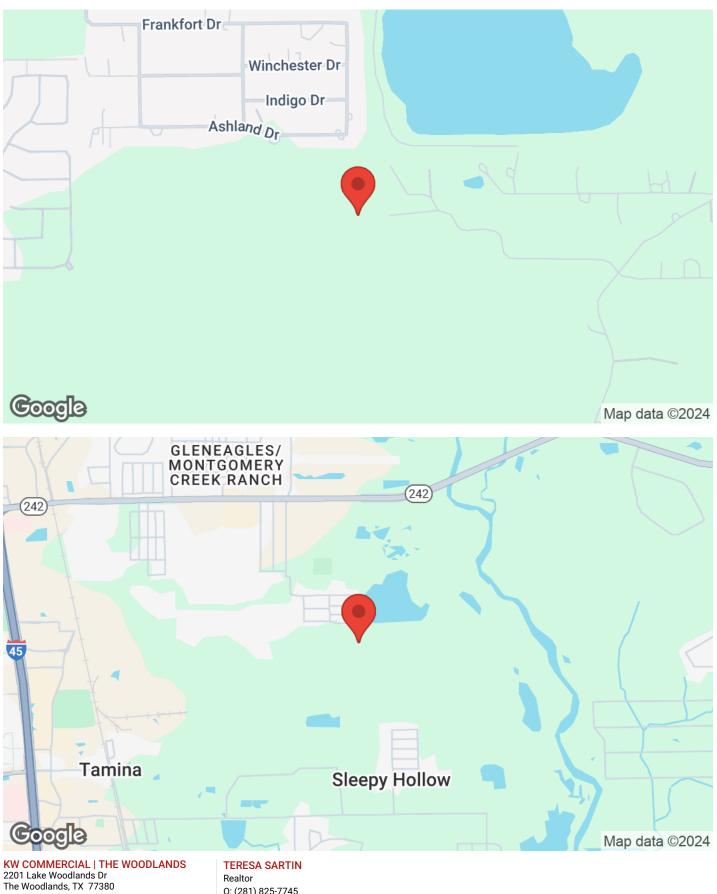

### LOCATION MAPS

11454 BONNEY

Each Office Independently Owned and Operated

Realtor O: (281) 825-7745 C: (281) 825-7745 teresa@sartinteam.com 0467749, Texas

## **REGIONAL MAP**

**11454 BONNEY** 

Each Office Independently Owned and Operated