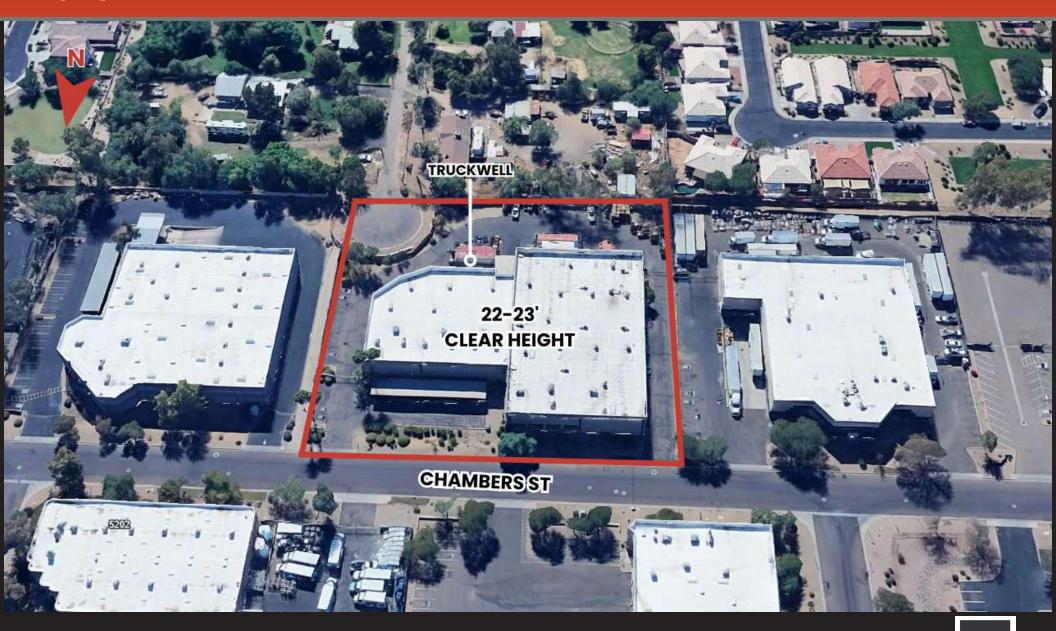

#### PROPERTY OVERVIEW

This 36,859 SF industrial property, located on a 2.24-acre lot in Phoenix, presents an excellent opportunity. The property offers significant versatility, featuring 22'-23' clear heights, three grade-level doors (12'x14') and a double truck well for efficient loading and unloading, and heavy power. The air-conditioned manufacturing area provides a comfortable workspace, while the secure yard allows 360° maneuverability for vehicles. Currently leased to Desert Extrusions, with the lease expiring on March 31, 2027, this property offers immediate income potential with future upside at lease expiration. Its prime location with convenient access to major transportation routes makes it an ideal option for various industrial uses.

#### **PROPERTY HIGHLIGHTS**

- The property is currently leased to Desert Extrusions, expiration date March 31, 2027 @ \$0.53/NNN flat.
- Double Truck Well and 3 Grade-level Doors
- Conveniently located less than 5 miles from Downtown Phoenix, and less than 2.5 miles from I-10 / Sky Harbor International Airport

## 36.8K SF INDUSTRIAL PROPERTY WITH 22-23' CLEAR

2737 E CHAMBERS ST, PHOENIX, AZ 85040