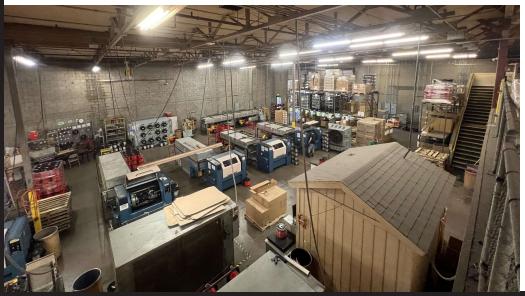

#### PROPERTY OVERVIEW

This 36,859 SF industrial property, located on a 2.24-acre lot in Phoenix, presents an excellent opportunity. The property offers significant versatility, featuring 22'-23' clear heights, three grade-level doors (12'x14') and a double truck well for efficient loading and unloading, and heavy power. The air-conditioned manufacturing area provides a comfortable workspace, while the secure yard allows 360° maneuverability for vehicles. Currently leased to Desert Extrusions, with the lease expiring on March 31, 2027, this property offers immediate income potential with future upside at lease expiration. Its prime location with convenient access to major transportation routes makes it an ideal option for various industrial uses.

#### **PROPERTY HIGHLIGHTS**

- The property is currently leased to Desert Extrusions, expiration date March 31, 2027 @ \$0.53/NNN flat.
- Double Truck Well and 3 Grade-level Doors
- Conveniently located less than 5 miles from Downtown Phoenix, and less than 2.5 miles from I-10 / Sky Harbor International Airport