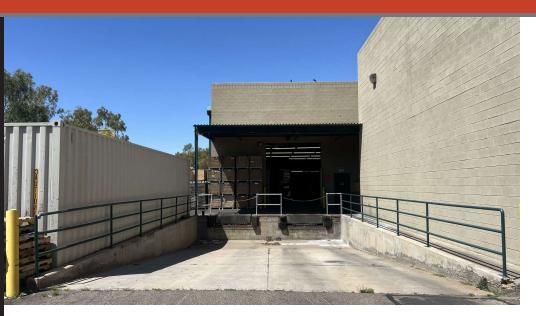

#### PROPERTY OVERVIEW

This 36,859 SF industrial property, located on a 2.24-acre lot in Phoenix, presents an excellent opportunity. The property offers significant versatility, featuring 22'-23' clear heights, three grade-level doors (12'x14') and a double truck well for efficient loading and unloading, and heavy power. The air-conditioned manufacturing area provides a comfortable workspace, while the secure yard allows 360° maneuverability for vehicles. Currently leased to Desert Extrusions, with the lease expiring on March 31, 2027, this property offers immediate income potential with future upside at lease expiration. Its prime location with convenient access to major transportation routes makes it an ideal option for various industrial uses.

#### **PROPERTY HIGHLIGHTS**

- The property is currently leased to Desert Extrusions, expiration date March 31, 2027 @ \$0.53/NNN flat.
- Double Truck Well and 3 Grade-level Doors
- Conveniently located less than 5 miles from Downtown Phoenix, and less than 2.5 miles from I-10 / Sky Harbor International Airport