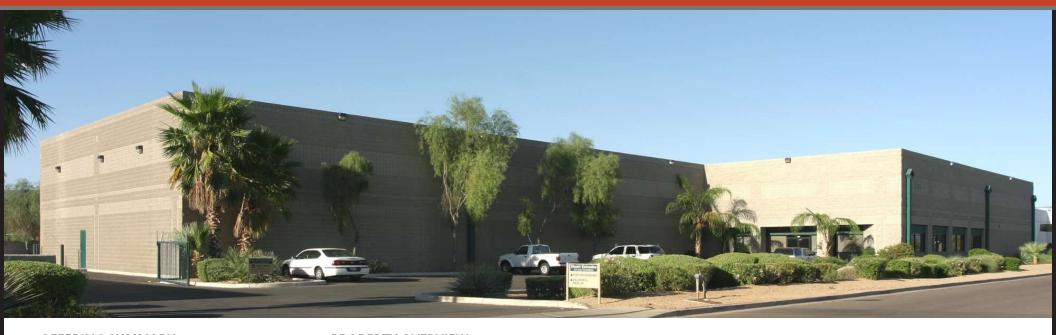

## CENTRALLY LOCATED INDUSTRIAL BLDG WITH VERSATILITY

2737 E CHAMBERS ST, PHOENIX, AZ 85040

#### PROPERTY OVERVIEW

This 36,859 SF industrial property, located on a 2.24-acre lot in Phoenix, presents an excellent opportunity. The property offers significant versatility, featuring 22'-23' clear heights, three grade-level doors (12'x14') and a double truck well for efficient loading and unloading, and heavy power. The air-conditioned manufacturing area provides a comfortable workspace, while the secure yard allows 360° maneuverability for vehicles. Currently leased to Desert Extrusions, with the lease expiring on March 31, 2027, this property offers immediate income potential with future upside at lease expiration. Its prime location with convenient access to major transportation routes makes it an ideal option for various industrial uses.