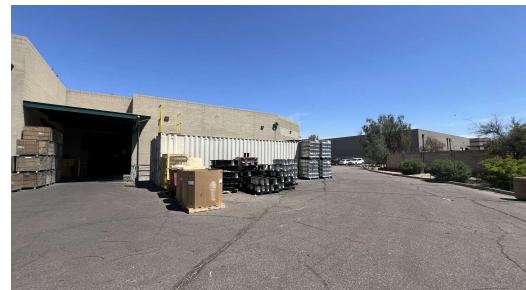

#### PROPERTY OVERVIEW

This 36,859 SF industrial property, located on a 2.24-acre lot in Phoenix, presents an excellent opportunity. The property offers significant versatility, featuring 22'-23' clear heights, three grade-level doors (12'x14') and a double truck well for efficient loading and unloading, and heavy power. The air-conditioned manufacturing area provides a comfortable workspace, while the secure yard allows 360° maneuverability for vehicles. Currently leased to Desert Extrusions, with the lease expiring on March 31, 2027, this property offers immediate income potential with future upside at lease expiration. Its prime location with convenient access to major transportation routes makes it an ideal option for various industrial uses.

#### **PROPERTY HIGHLIGHTS**

- The property is currently leased to Desert Extrusions, expiration date March 31, 2027 @ \$0.53/NNN flat.
- Double Truck Well and 3 Grade-level Doors
- Conveniently located less than 5 miles from Downtown Phoenix, and less than 2.5 miles from I-10 / Sky Harbor International Airport