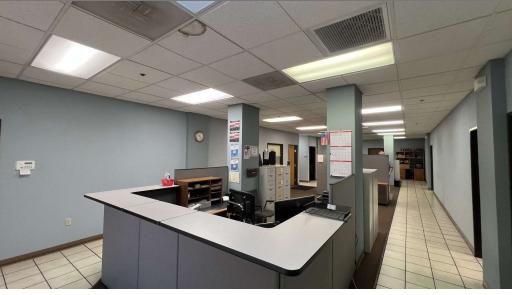

#### PROPERTY OVERVIEW

This 36,859 SF industrial property, located on a 2.24-acre lot in Phoenix, presents an excellent opportunity. The property offers significant versatility, featuring 22'-23' clear heights, three grade-level doors (12'x14') and a double truck well for efficient loading and unloading, and heavy power. The air-conditioned manufacturing area provides a comfortable workspace, while the secure yard allows 360° maneuverability for vehicles. Currently leased to Desert Extrusions, with the lease expiring on March 31, 2027, this property offers immediate income potential with future upside at lease expiration. Its prime location with convenient access to major transportation routes makes it an ideal option for various industrial uses.