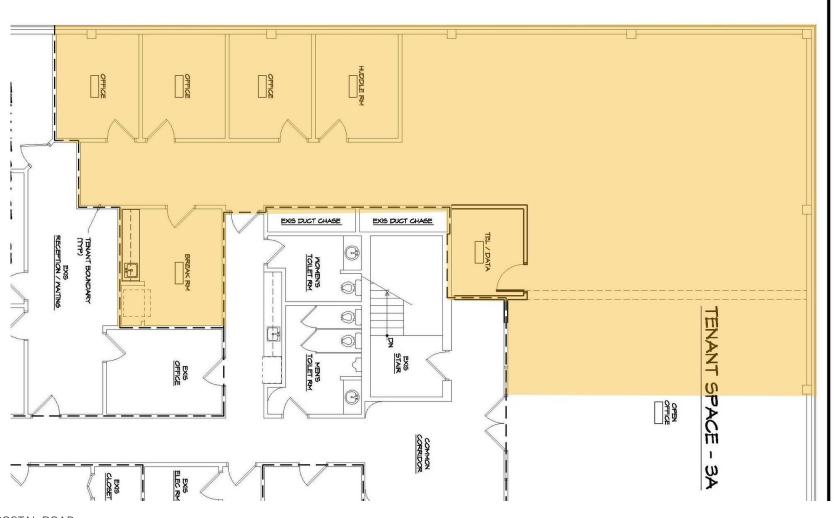

its from a central Lehigh Valley location, easy access to the LVI Airport and direct access to Route 22.

### **PROPERTY HIGHLIGHTS**

- Conveniently Located in LVIP III
- Currently open floor plan with large glass entry door.
- Competitive Leasing Rates
- Multi Zone High Efficiency HVAC System

# Available Spaces



LEASE TYPE NNN | TOTAL SPACE 550 - 3,600 SF | LEASE TERM 36 TO 60 MONTHS | LEASE RATE \$12.00 SF/YR

| SUITE     | TENANT    | SIZE (SF) | LEASE TYPE | LEASE RATE    |
|-----------|-----------|-----------|------------|---------------|
| Suite 200 | Available | 2,136 SF  | NNN        | \$12.00 SF/yr |
| Suite 300 | Available | 3,600 SF  | NNN        | \$12.00 SF/yr |
| Suite 320 | Available | 550 SF    | NNN        | \$12.00 SF/yr |

## Floor Plans 200





## Floor Plans 300



968 POSTAL ROAD
Suite 300

### Floor Plans 320



# Area Map



# Demographics Map



|                     | і міїе    | 3 Miles   | 5 Miles   |
|---------------------|-----------|-----------|-----------|
| Total Population    | 2,207     | 72,962    | 249,576   |
| Population Density  | 703       | 2,581     | 3,178     |
| Median Age          | 40.8      | 38.9      | 36.3      |
| Median Age (Male)   | 40.1      | 37.3      | 34.9      |
| Median Age (Female) | 40.8      | 40.9      | 37.9      |
| Total Households    | 944       | 29,495    | 96,990    |
| # of Persons Per HH | 2.3       | 2.5       | 2.6       |
| Average HH Income   | \$55,142  | \$54,720  | \$53,897  |
| Average House Value | \$162,460 | \$193,995 | \$202,114 |

<sup>\*</sup> Demographic data derived from 2020 AC