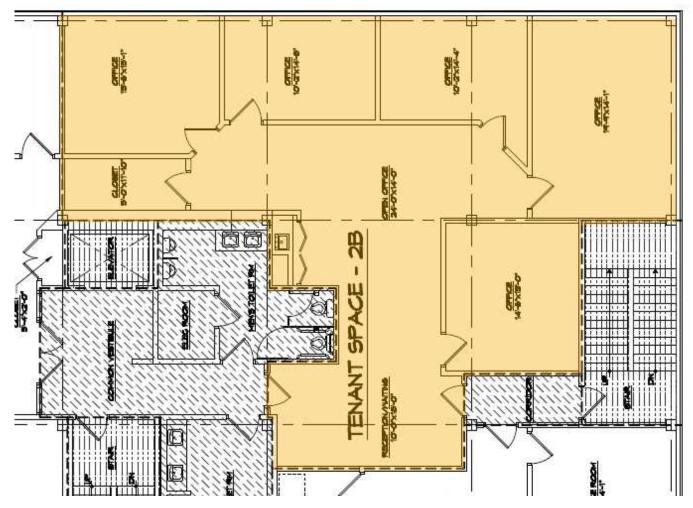

III, the property benefits from a central Lehigh Valley location, easy access to the LVI Airport and direct access to Route 22.

### **PROPERTY HIGHLIGHTS**

- Conveniently Located in LVIP III
- Currently open floor plan with large glass entry door.
- Competitive Leasing Rates
- Multi Zone High Efficiency HVAC System

# Available Spaces



LEASE TYPE NNN | TOTAL SPACE 550 - 3,600 SF | LEASE TERM 36 TO 60 MONTHS | LEASE RATE \$12.00 SF/YR

| SUITE     | TENANT    | SIZE (SF) | LEASE TYPE | LEASE RATE    |
|-----------|-----------|-----------|------------|---------------|
| Suite 200 | Available | 2,136 SF  | NNN        | \$12.00 SF/yr |
| Suite 300 | Available | 3,600 SF  | NNN        | \$12.00 SF/yr |
| Suite 320 | Available | 550 SF    | NNN        | \$12.00 SF/yr |

## Floor Plans 200





## Floor Plans 300



968 POSTAL ROAD
Suite 300

### Floor Plans 320



# Area Map



# Demographics Map



|                     | і міїе    | 3 Miles   | 5 Miles   |
|---------------------|-----------|-----------|-----------|
| Total Population    | 2,207     | 72,962    | 249,576   |
| Population Density  | 703       | 2,581     | 3,178     |
| Median Age          | 40.8      | 38.9      | 36.3      |
| Median Age (Male)   | 40.1      | 37.3      | 34.9      |
| Median Age (Female) | 40.8      | 40.9      | 37.9      |
| Total Households    | 944       | 29,495    | 96,990    |
| # of Persons Per HH | 2.3       | 2.5       | 2.6       |
| Average HH Income   | \$55,142  | \$54,720  | \$53,897  |
| Average House Value | \$162,460 | \$193,995 | \$202,114 |

<sup>\*</sup> Demographic d