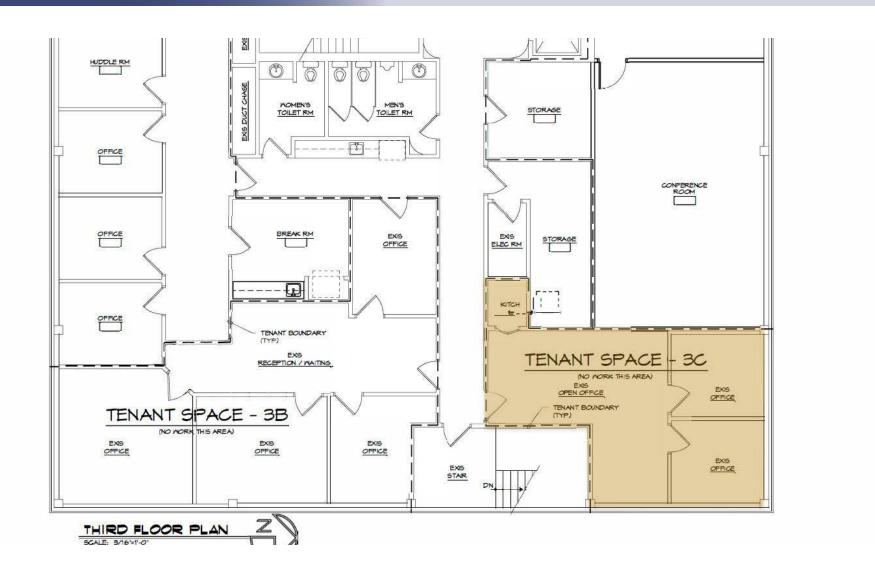

cess to the LVI Airport and direct access to Route 22.

### **PROPERTY HIGHLIGHTS**

- Conveniently Located in LVIP III
- Currently open floor plan with large glass entry door.
- Competitive Leasing Rates
- Multi Zone High Efficiency HVAC System

# Available Spaces



LEASE TYPE NNN | TOTAL SPACE 550 - 3,600 SF | LEASE TERM 36 TO 60 MONTHS | LEASE RATE \$12.00 SF/YR

| SUITE     | TENANT    | SIZE (SF) | LEASE TYPE | LEASE RATE    |
|-----------|-----------|-----------|------------|---------------|
| Suite 200 | Available | 2,136 SF  | NNN        | \$12.00 SF/yr |
| Suite 300 | Available | 3,600 SF  | NNN        | \$12.00 SF/yr |
| Suite 320 | Available | 550 SF    | NNN        | \$12.00 SF/yr |

## Floor Plans 200





## Floor Plans 300



968 POSTAL ROAD
Suite 300

### Floor Plans 320



# Area Map



# Demographics Map



|                     | і міїе    | 3 Miles   | 5 Miles   |
|---------------------|-----------|-----------|-----------|
| Total Population    | 2,207     | 72,962    | 249,576   |
| Population Density  | 703       | 2,581     | 3,178     |
| Median Age          | 40.8      | 38.9      | 36.3      |
| Median Age (Male)   | 40.1      | 37.3      | 34.9      |
| Median Age (Female) | 40.8      | 40.9      | 37.9      |
| Total Households    | 944       | 29,495    | 96,990    |
| # of Persons Per HH | 2.3       | 2.5       | 2.6       |
| Average HH Income   | \$55,142  | \$54,720  | \$53,897  |
| Average House Value | \$162,460 | \$193,995 | \$202,114 |

<sup>\*</sup> Demographic data derived from 2020 ACS - US Census