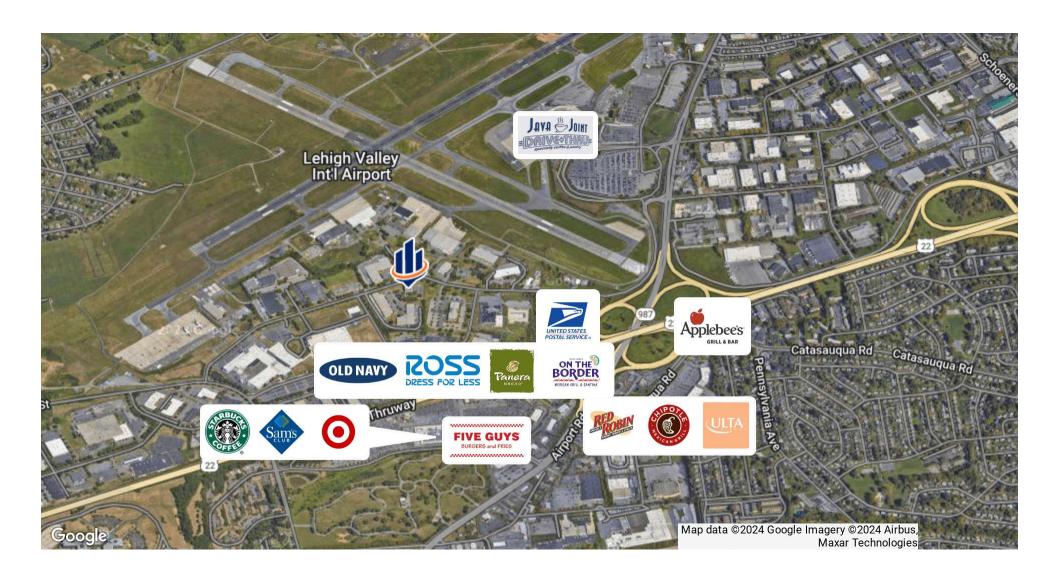

I Airport and direct access to Route 22.

### **PROPERTY HIGHLIGHTS**

- Conveniently Located in LVIP III
- Currently open floor plan with large glass entry door.
- Competitive Leasing Rates
- Multi Zone High Efficiency HVAC System

# Available Spaces



LEASE TYPE NNN | TOTAL SPACE 550 - 3,600 SF | LEASE TERM 36 TO 60 MONTHS | LEASE RATE \$12.00 SF/YR

| SUITE     | TENANT    | SIZE (SF) | LEASE TYPE | LEASE RATE    |
|-----------|-----------|-----------|------------|---------------|
| Suite 200 | Available | 2,136 SF  | NNN        | \$12.00 SF/yr |
| Suite 300 | Available | 3,600 SF  | NNN        | \$12.00 SF/yr |
| Suite 320 | Available | 550 SF    | NNN        | \$12.00 SF/yr |

## Floor Plans 200





## Floor Plans 300



968 POSTAL ROAD
Suite 300

### Floor Plans 320



# Area Map



# Demographics Map



|                     | і міїе    | 3 Miles   | 5 Miles   |
|---------------------|-----------|-----------|-----------|
| Total Population    | 2,207     | 72,962    | 249,576   |
| Population Density  | 703       | 2,581     | 3,178     |
| Median Age          | 40.8      | 38.9      | 36.3      |
| Median Age (Male)   | 40.1      | 37.3      | 34.9      |
| Median Age (Female) | 40.8      | 40.9      | 37.9      |
| Total Households    | 944       | 29,495    | 96,990    |
| # of Persons Per HH | 2.3       | 2.5       | 2.6       |
| Average HH Income   | \$55,142  | \$54,720  | \$53,897  |
| Average House Value | \$162,460 | \$193,995 | \$202,114 |

<sup>\*</sup> Demographic data derived from 2020 ACS - US Census