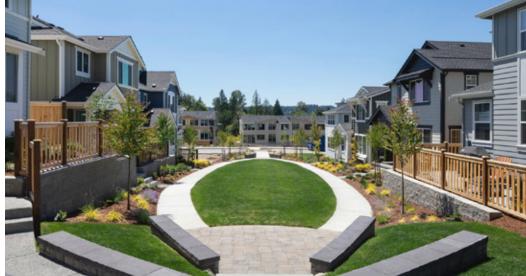

Located in picturesque and historic Duvall, The Ridge at Big Rock is designed as a pedestrian-friendly community, with walking paths, a tree-lined promenade, neighborhood parks, and a community clubhouse with outdoor entertaining spaces. The community is located directly behind Duvall's largest anchored retail project, a Safeway center, provides for some additional retail synergy that validates expansion of complementary concepts.