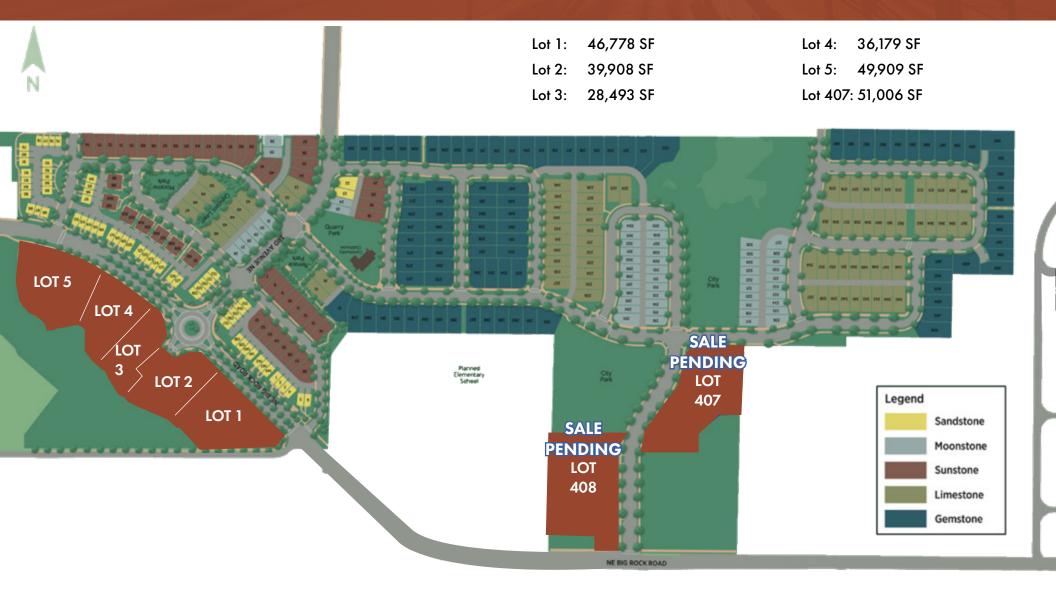

### FOR SALE | COMMERCIAL LAND

NE Big Rock Road | Duvall, WA 98019

CBA CCSC POWERBROKER

Tiffini Connell Jonathan Willett

(206) 283-5212 www.wccommercialrealty.com WCCR

DISCLAIMER: The above information has been secured from sources believed to be reliable, however, no representations are made to its accuracy. Prospective tenants or buyers should consult their professional advisors and conduct their own independent investigation. Site plan and configuration are subject to change. Properties are subject to change in price and/or availability without notice. West Coast Commercial Realty, LLC