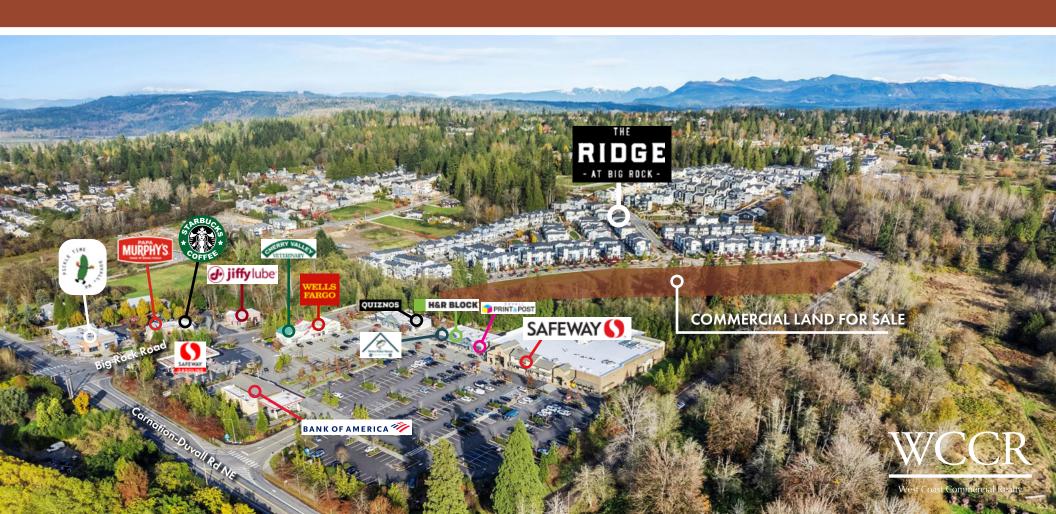

West Coast Commercial Realty

THE RIDGE - AT BIG ROCK - The Ridge at Big Rock is a place-making commercial opportunity, connecting commuters who want to be close to their employment hub, while also having access to a quality, dynamic and energized lifestyle that includes trendy food and beverage establishments, accessible custom fitness options and specialty services.

Located in picturesque and historic Duvall, The Ridge at Big Rock is designed as a pedestrian-friendly community, with walking paths, a tree-lined promenade, neighborhood parks, and a community clubhouse with outdoor entertaining spaces. The community is located directly behind Duvall's largest anchored retail project, a Safeway center, provides for some additional retail synergy that validates expansion of complementary concepts.

### FOR SALE | COMMERCIAL LAND

NE Big Rock Road | Duvall, WA 98019

CBA CCSC POWERBROKER

Tiffini Connell Jonathan Willett

(206) 283-5212 www.wccommercialrealty.com WCCR

DISCLAIMER: The above information has been secured from sources believed to be reliable, however, no representations are made to its accuracy. Prospective tenants or buyers should consult their professional advisors and conduct their own independent investigation. Site plan and configuration are subject to change. Properties are subject to change in price and/or availability without notice. West Coast Commercial Realty, LLC