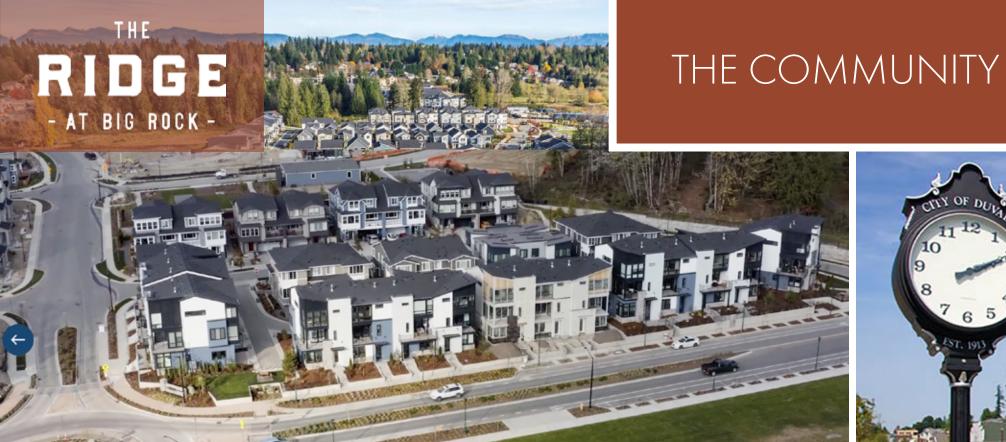

## THE **RIDGE** - At Big Rock -

This master planned community, within 12 miles to the Microsoft campus, is comprised of a population with high incomes and high educational attainment that provides an ideal audience for commercial synergy.

Located in picturesque and historic Duvall, The Ridge at Big Rock is designed as a pedestrian-friendly community, with walking paths, a tree-lined promenade, neighborhood parks, and a community clubhouse with outdoor entertaining spaces. The community is located directly behind Duvall's largest anchored retail project, a Safeway center, provides for some additional retail synergy that validates expansion of complementary concepts.