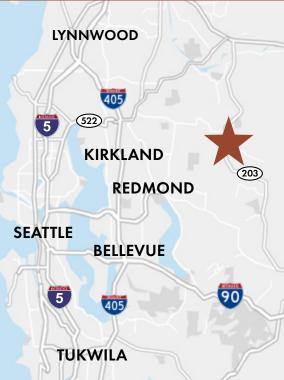

## THE **RIDGE** - At Big Rock -

This master planned community, within 12 miles to the Microsoft campus, is comprised of a population with high incomes and high educational attainment that provides an ideal audience for commercial synergy.

#### DRIVE TIMES: from Ridge at Big Rock

- to Microsoft Connector  $\rightarrow$  5 minutes
- to Downtown Redmond → 18 minutes
- to Downtown Seattle  $\rightarrow$  37 minutes
- to Sea/Tac International Airport → 41 minutes