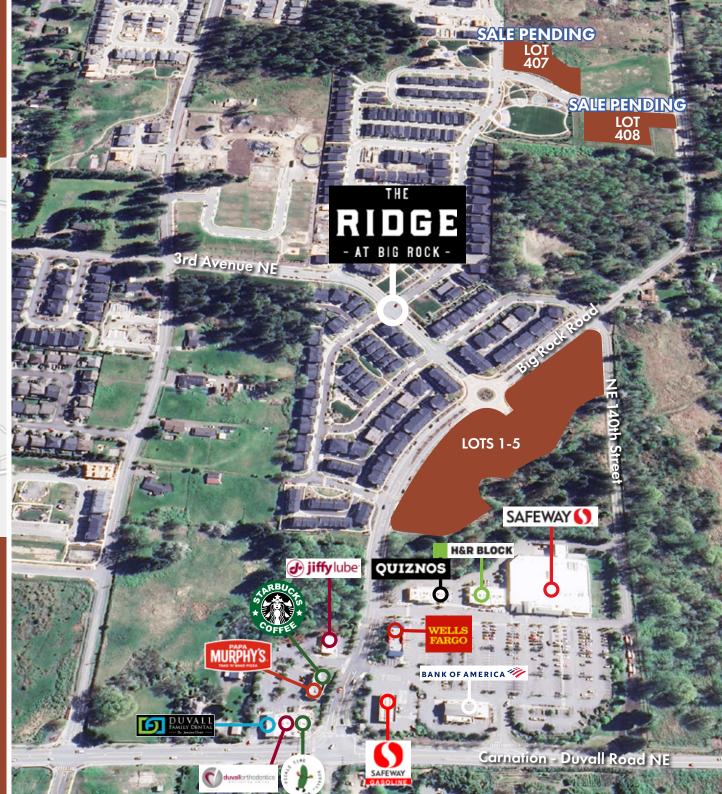

Located in picturesque and historic Duvall, The Ridge at Big Rock is designed as a pedestrian-friendly community, with walking paths, a tree-lined promenade, neighborhood parks, and a community clubhouse with outdoor entertaining spaces. The community is located directly behind Duvall's largest anchored retail project, a Safeway center, provides for some additional retail synergy that validates expansion of complementary concepts.

### FOR SALE | COMMERCIAL LAND

NE Big Rock Road | Duvall, WA 98019

CBA CCSC POWERBROKER

Tiffini Connell Jonathan Willett

(206) 283-5212 www.wccommercialrealty.com WCCR

DISCLAIMER: The above information has been secured from sources believed to be reliable, however, no representations are made to its accuracy. Prospective tenants or buyers should consult their professional advisors and conduct their own independent investigation. Site plan and configuration are subject to change. Properties are subject to change in price and/or availability without notice. West Coast Commercial Realty, LLC