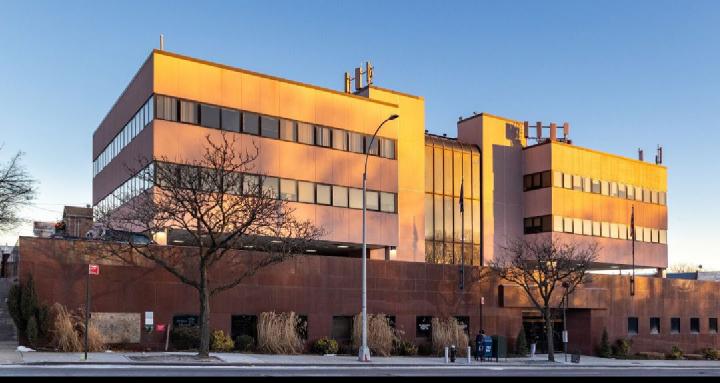

# 222-15 NORTHERN BLVD., BAYSIDE, NY

## Highlights

- · Marble lobby with Atrium
- · Water Views
- · Great natural lighting
- Newly built-out space
- · Covered parking available
- Elevator building
- · Building on NY City bus line

For Further Information, Please Contact: