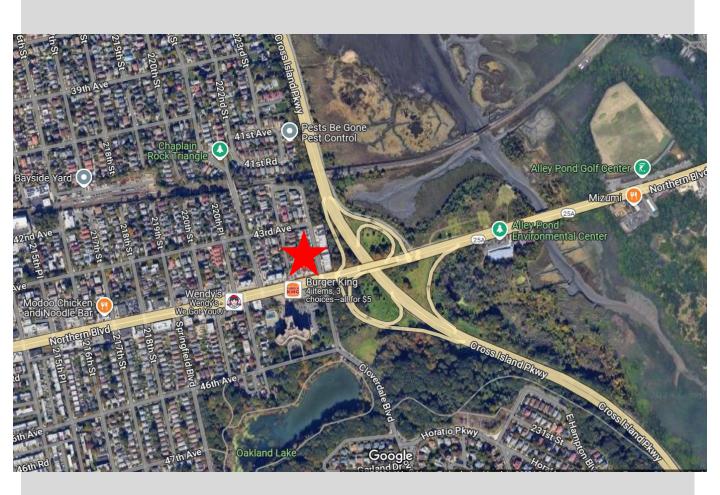

#### Comments

- · Walk to Long Island Railroad Station
- 10 minutes to LaGuardia Airport
- 20 minutes to Kennedy Airport
- · Adria Hotel next door
- Access to Cross Island Parkway
- · Building on NY City bus line
- Medical uses on lower level of building