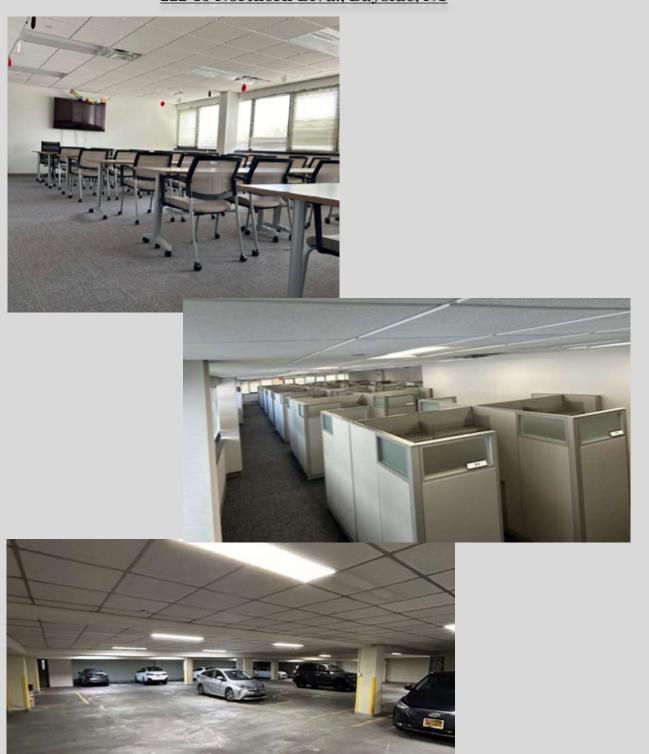

#### SPACE AVAILABLE

2,000 SF - LL (Former Gym/Physical Therapy Office)

170 SF - 1st Fl.

5,000 SF – 3<sup>rd</sup> Fl. (Divisible)

## Highlights

- · Marble lobby with Atrium
- · Water Views
- · Great natural lighting
- Newly built-out space
- · Covered parking available
- Elevator building
- · Building on NY City bus line

For Further Information, Please Contact: