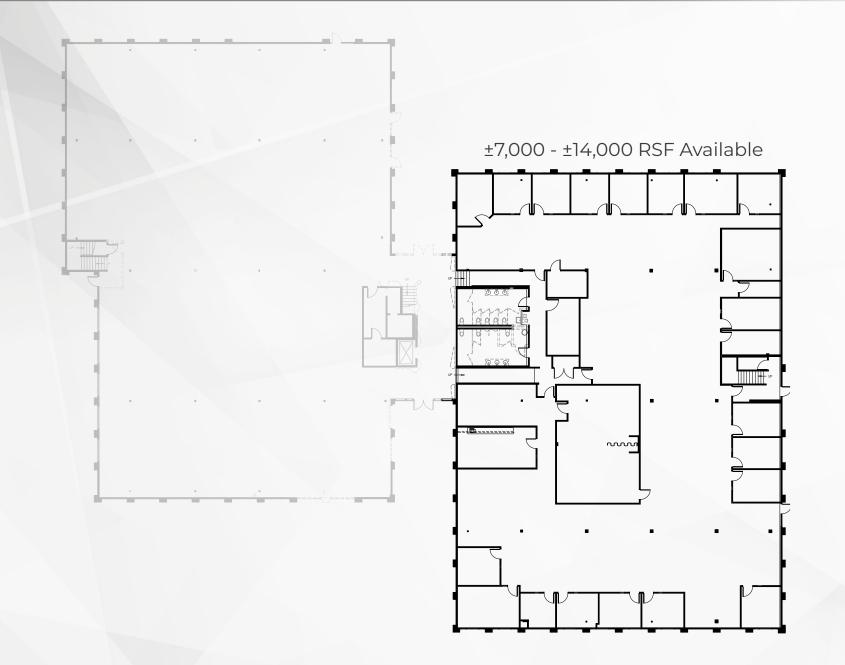

# 2135

**BUTANO DRIVE** SACRAMENTO, CA

### **OFFICE SPACE FOR LEASE**

#### JACK BLACKMON

MATTHEW ALEMANIA

matthew.alemania@nmrk.com

CA RE License #01958591

Associate Director

916.569.2363

Director 916.569.2372 jack.blackmon@nmrk.com CA RE License #01999561

### JODIE ROBINSON

Associate 916.569.2318 jodie.robinson@nmrk.com CA RE License #02214357

### NEWMARK

## **PROPERTY HIGHLIGHTS**

- ±7,000 ±14,000 SF of ground floor space available
- Covered parking
- n In
  - Interior loaded via security card access
  - Highly improved/ Class A common areas
- Improved lobby and restroom core



Monument signage



EV charging station







### **FLOOR PLAN**



# LOCATION MAP



### The distributor of this communication is performing acts for which a real estate license is required. The information contained herein has been obtained from sources deemed reliable but has not been verified and no guarantee, warranty or representation, either express or implied, is made with respect to such information. Terms of sale or lease and availability are subject to change or withdrawal without notice. 23-0321 03-24

#### JACK BLACKMON

Director 916.569.2372 jack.blackmon@nmrk.com CA RE License #01999561

#### MATTHEW ALEMANIA

Associate Director 916.569.2363 matthew.alemania@nmrk.com CA RE License #01958591

#### JODIE ROBINSON

916.569.2318 jodie.robinson@nmrk.com CA RE License #02214357