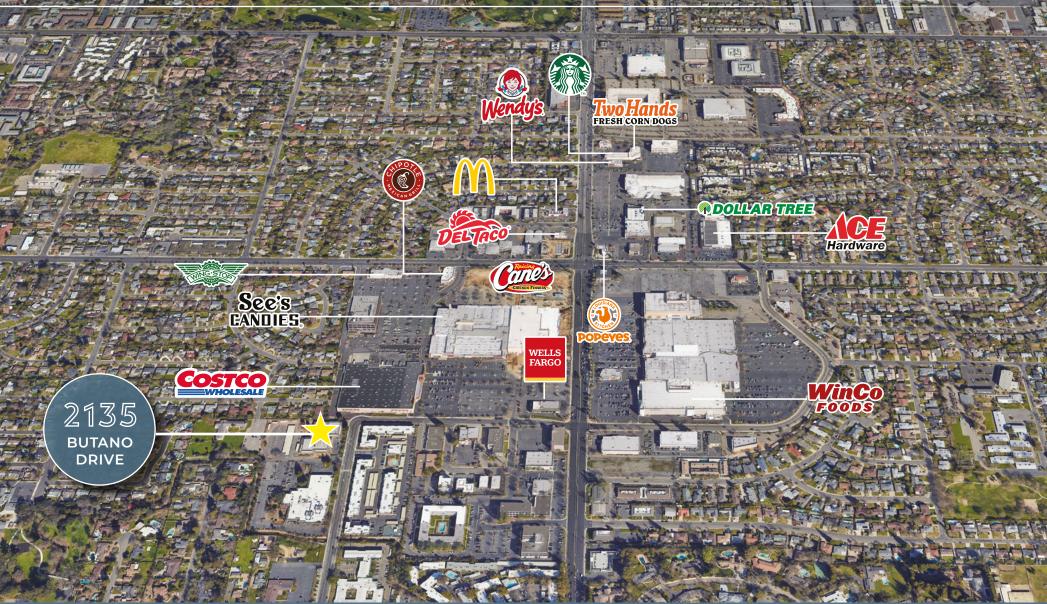

# 2135

**BUTANO DRIVE** SACRAMENTO, CA

### **OFFICE SPACE FOR LEASE**

#### JACK BLACKMON

MATTHEW ALEMANIA

matthew.alemania@nmrk.com

CA RE License #01958591

Associate Director

916.569.2363

Director 916.569.2372 jack.blackmon@nmrk.com CA RE License #01999561

### JODIE ROBINSON

Associate 916.569.2318 jodie.robinson@nmrk.com CA RE License #02214357

### NEWMARK

## **PROPERTY HIGHLIGHTS**

- ±7,000 ±14,000 SF of ground floor space available
- Covered parking
- n In
  - Interior loaded via security card access
  - Highly improved/ Class A common areas
- Improved lobby and restroom core



Monument signage



EV charging station







### **FLOOR PLAN**



# LOCATION MAP



### The distributor of this communication is performing acts for which a real estate license is required. The information contained herein has been obtained from sources deemed reliable but has not been verified and no guarantee, warranty or representation, either express or implied, is made with respect to such information. Terms of sale or lease and availability are subject to change or withdrawal without notice. 23-0321 03-24

#### JACK BLACKMON

Director 916.569.2372 jack.blackmon@nmrk.com CA RE License #01999561

#### MATTHEW ALEMANIA

Associate Director 916.569.2363 matthew.alemania@nmrk.com CA RE License #01958591

#### JODIE ROBINSON

916.569.2318 jodie.robinson@nmrk.com CA RE License #02214357