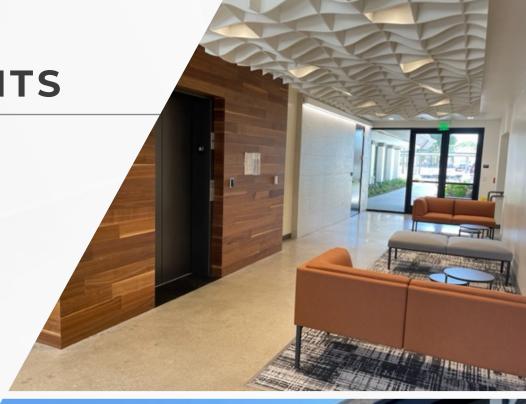

## **PROPERTY HIGHLIGHTS**

- ±7,000 ±14,000 SF of ground floor space available
- Covered parking
- n In
  - Interior loaded via security card access
  - Highly improved/ Class A common areas
- Improved lobby and restroom core