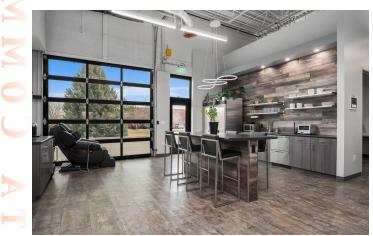

## Property Highlights:

- Two conference rooms.
- Flexible lease terms.
- Walking distance to restaurants, etc.
- Massage Chair and Top Golf access.
- No additional charges for conference rooms, printing, internet, etc.
- Stand-up desks
- Kitchen and Coffee bars.