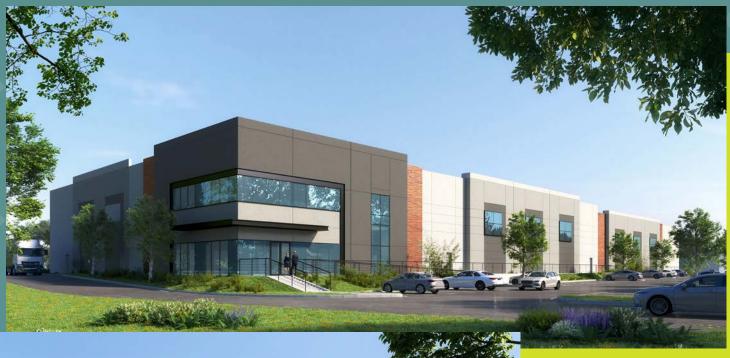

### **PROPERTY OVERVIEW**

LOT SIZE

3.83 AC

**58,502 SF** 

OFFICE

4,421 SF

• 2,539 SF 1<sup>ST</sup> FLOOR

• 2,382 SF MEZZ

DEMISABLE

2 TENANTS ±30,000 SF

DOCK LOADING

19

GRADE LOADING

5

POWER

1,600A 277/480V

**SPRINKLERS** 

YES

CLEAR HEIGHT

28'

COLUMN SPACING

63'X52' (TYPICAL)

ACCESS

**VIA ONE CURB CUT** 

ROOFTOP SOLAR

SOLAR READY



### **FLOOR PLAN**









# CONCEPTUAL RENDERINGS





## **IDEAL INDUSTRIAL LOCATION**



### PROPERTY HIGHLIGHTS & DRIVE TIMES

- Located in the High-Image Master Planned Escondido Research Technology Park
- Elevated sites allow for great views and visibility
- Corporate Neighbors include McKenna Medical,
   Palomar Medical Center and Stone Brewing