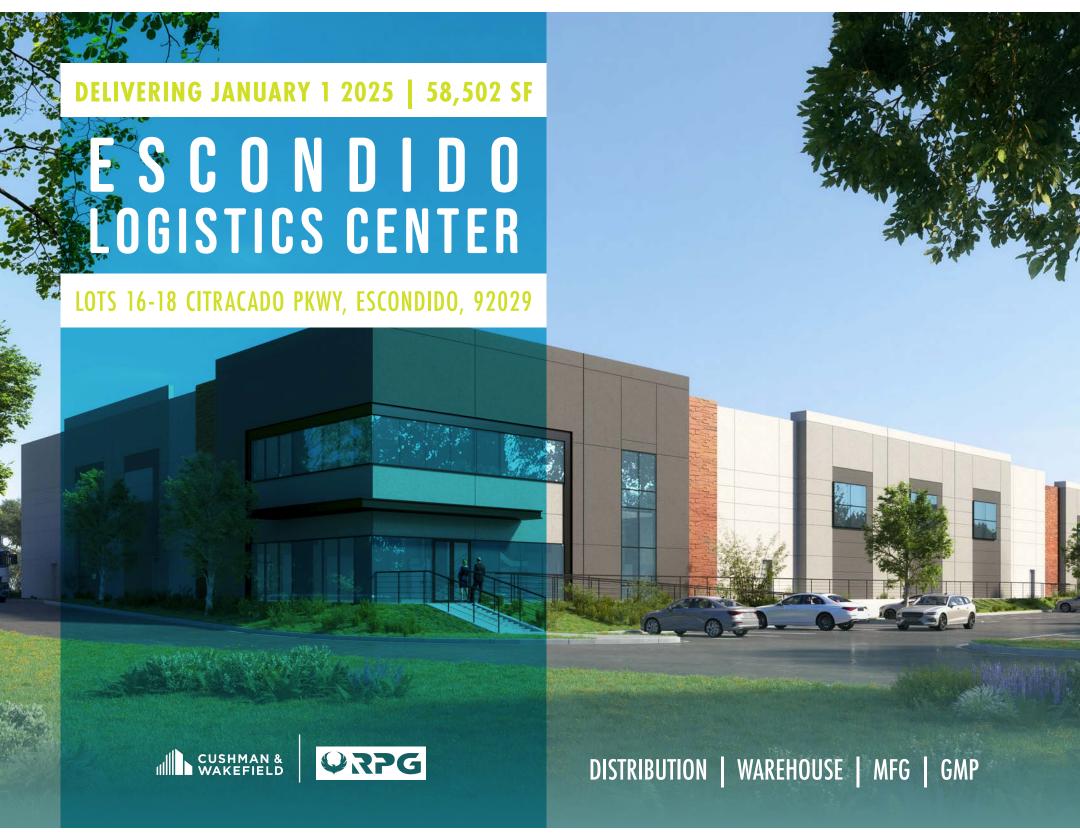

### **PROPERTY OVERVIEW**

LOT SIZE

3.83 AC

**58,502 SF** 

OFFICE

4,421 SF

• 2,539 SF 1<sup>ST</sup> FLOOR

• 2,382 SF MEZZ

DEMISABLE

2 TENANTS ±30,000 SF

DOCK LOADING

19

GRADE LOADING

5

POWER

1,600A 277/480V

**SPRINKLERS** 

YES

CLEAR HEIGHT

28'

COLUMN SPACING

63'X52' (TYPICAL)

ACCESS

**VIA ONE CURB CUT** 

ROOFTOP SOLAR

SOLAR READY