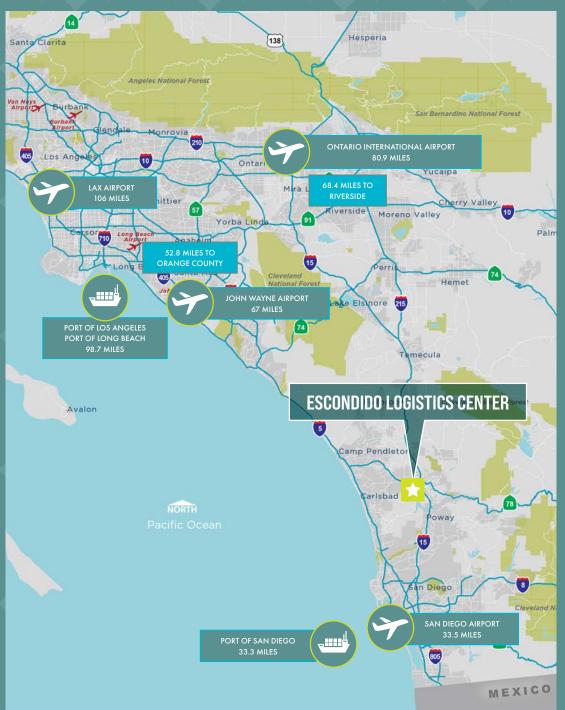

## **IDEAL INDUSTRIAL LOCATION**

### PROPERTY HIGHLIGHTS & DRIVE TIMES

- Located in the High-Image Master Planned Escondido Research Technology Park
- Elevated sites allow for great views and visibility
- Corporate Neighbors include McKenna Medical,
   Palomar Medical Center and Stone Brewing