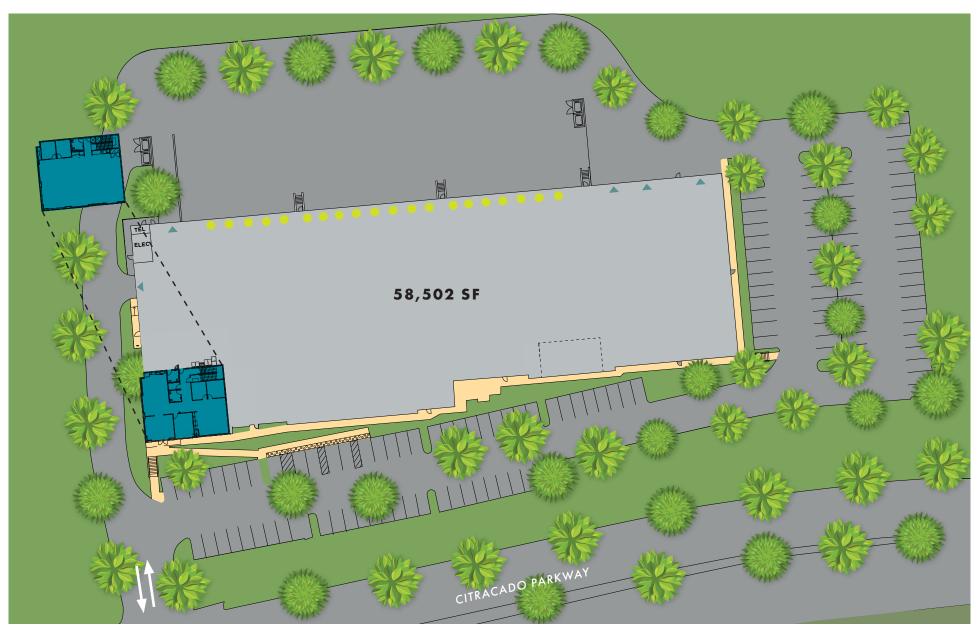

### **FLOOR PLAN**

### **PROPERTY OVERVIEW**

LOT SIZE

3.83 AC

**58,502 SF** 

OFFICE

4,421 SF

• 2,539 SF 1<sup>ST</sup> FLOOR

• 2,382 SF MEZZ

DEMISABLE

2 TENANTS ±30,000 SF

DOCK LOADING

19

GRADE LOADING

5

POWER

1,600A 277/480V

**SPRINKLERS** 

YES

CLEAR HEIGHT

28'

COLUMN SPACING

63'X52' (TYPICAL)

ACCESS

**VIA ONE CURB CUT** 