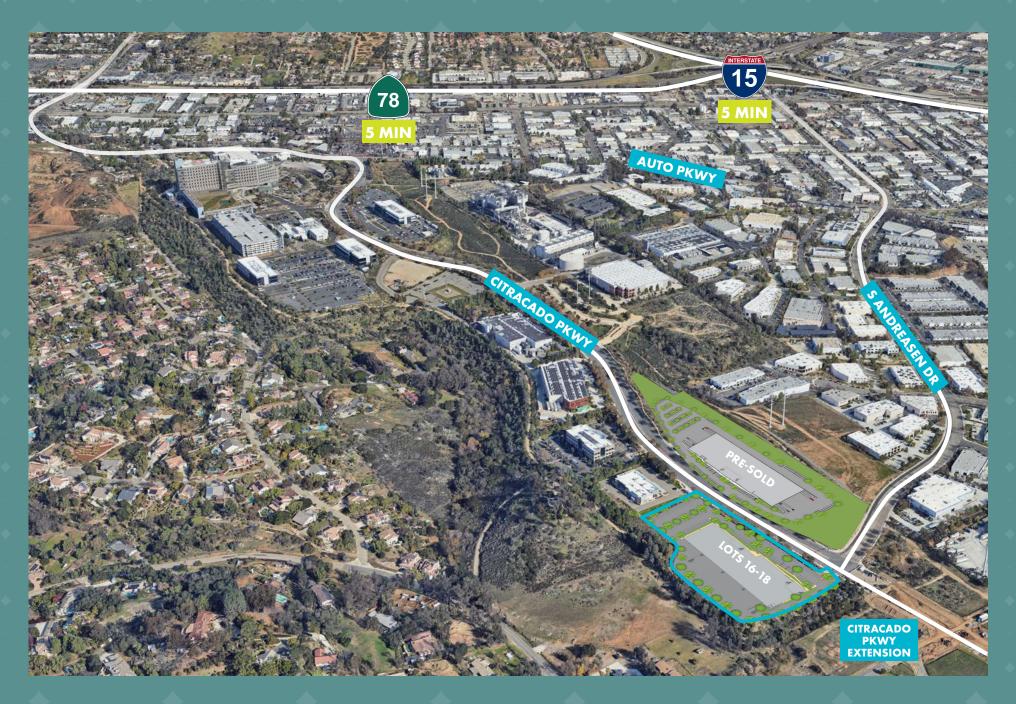

## **IDEAL INDUSTRIAL LOCATION**

### PROPERTY HIGHLIGHTS & DRIVE TIMES

- Located in the High-Image Master Planned Escondido Research Technology Park
- Elevated sites allow for great views and visibility
- Corporate Neighbors include McKenna Medical,
   Palomar Medical Center and Stone Brewing