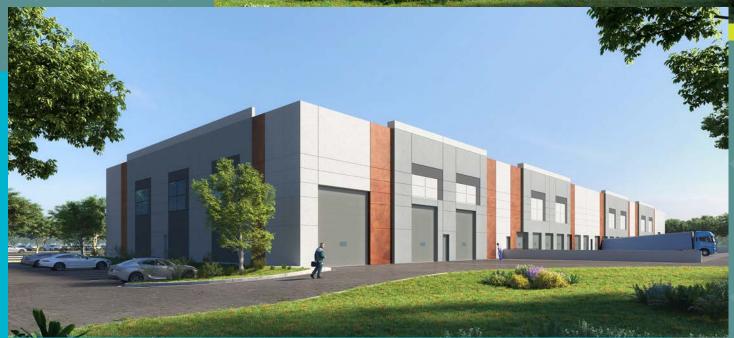

### **PROPERTY OVERVIEW**

LOT SIZE

3.83 AC

**58,502 SF** 

OFFICE

4,421 SF

• 2,539 SF 1<sup>ST</sup> FLOOR

• 2,382 SF MEZZ

DEMISABLE

2 TENANTS ±30,000 SF

DOCK LOADING

19

GRADE LOADING

5

POWER

1,600A 277/480V

**SPRINKLERS** 

YES

CLEAR HEIGHT

28'

COLUMN SPACING

63'X52' (TYPICAL)

ACCESS

**VIA ONE CURB CUT** 

ROOFTOP SOLAR

SOLAR READY



### **FLOOR PLAN**









# CONCEPTUAL RENDERINGS





## **IDEAL INDUSTRIAL LOCATION**



### PROPERTY HIGHLIGHTS & DRIVE TIMES

- Located in the High-Image Master Planned Escondido Research Technology Park
- Elevated sites allow for great views and visibility
- Corporate Neighbors include McKenna Medical,
   Palomar Medical Center and Stone Brewing