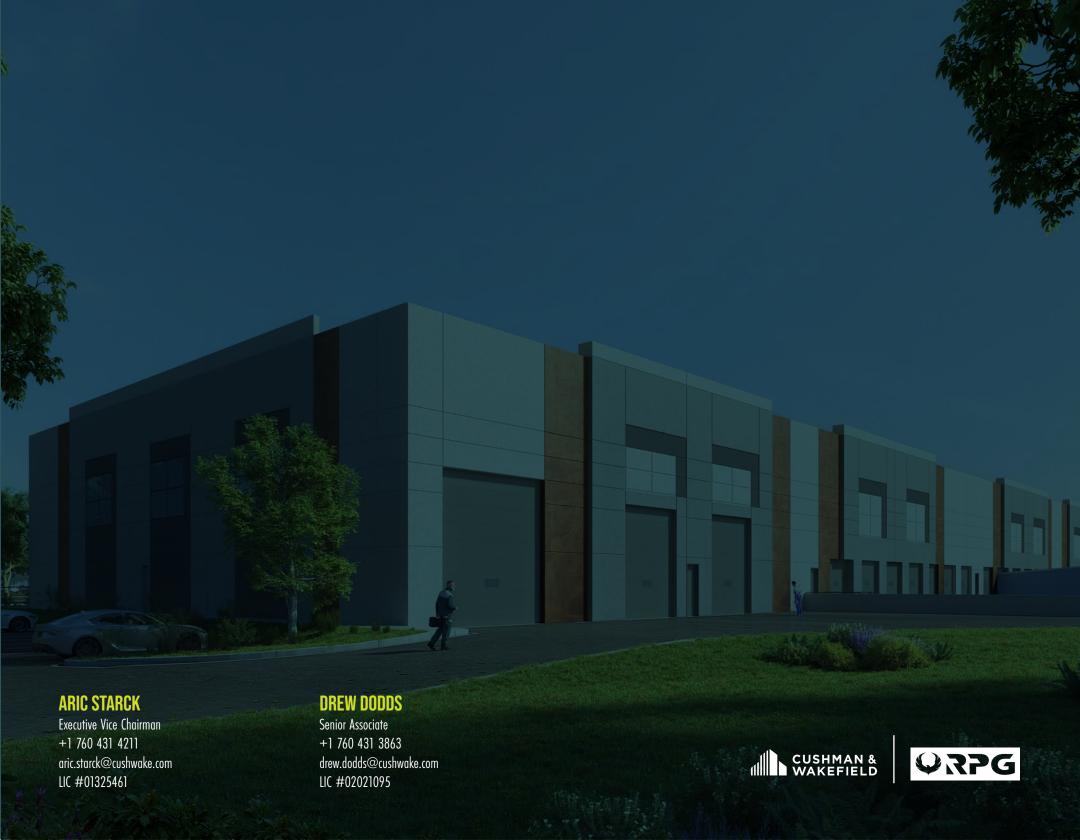

### **PROPERTY OVERVIEW**

LOT SIZE

3.83 AC

**58,502 SF** 

OFFICE

4,421 SF

• 2,539 SF 1<sup>ST</sup> FLOOR

• 2,382 SF MEZZ

DEMISABLE

2 TENANTS ±30,000 SF

DOCK LOADING

19

GRADE LOADING

5

POWER

1,600A 277/480V

**SPRINKLERS** 

YES

CLEAR HEIGHT

28'

COLUMN SPACING

63'X52' (TYPICAL)

ACCESS

**VIA ONE CURB CUT** 

ROOFTOP SOLAR

SOLAR READY



### **FLOOR PLAN**









# CONCEPTUAL RENDERINGS





## **IDEAL INDUSTRIAL LOCATION**



### PROPERTY HIGHLIGHTS & DRIVE TIMES

- Located in the High-Image Master Planned Escondido Research Technology Park
- Elevated sites allow for great views and visibility
- Corporate Neighbors include McKenna Medical,
   Palomar Medical Center and Stone Brewing