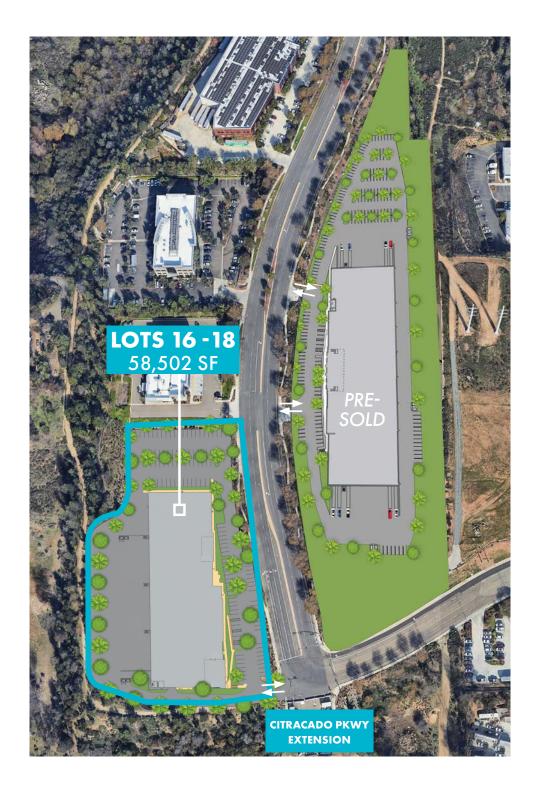

## **IDEAL INDUSTRIAL LOCATION**

### PROPERTY HIGHLIGHTS & DRIVE TIMES

- Located in the High-Image Master Planned Escondido Research Technology Park
- Elevated sites allow for great views and visibility
- Corporate Neighbors include McKenna Medical,
   Palomar Medical Center and Stone Brewing