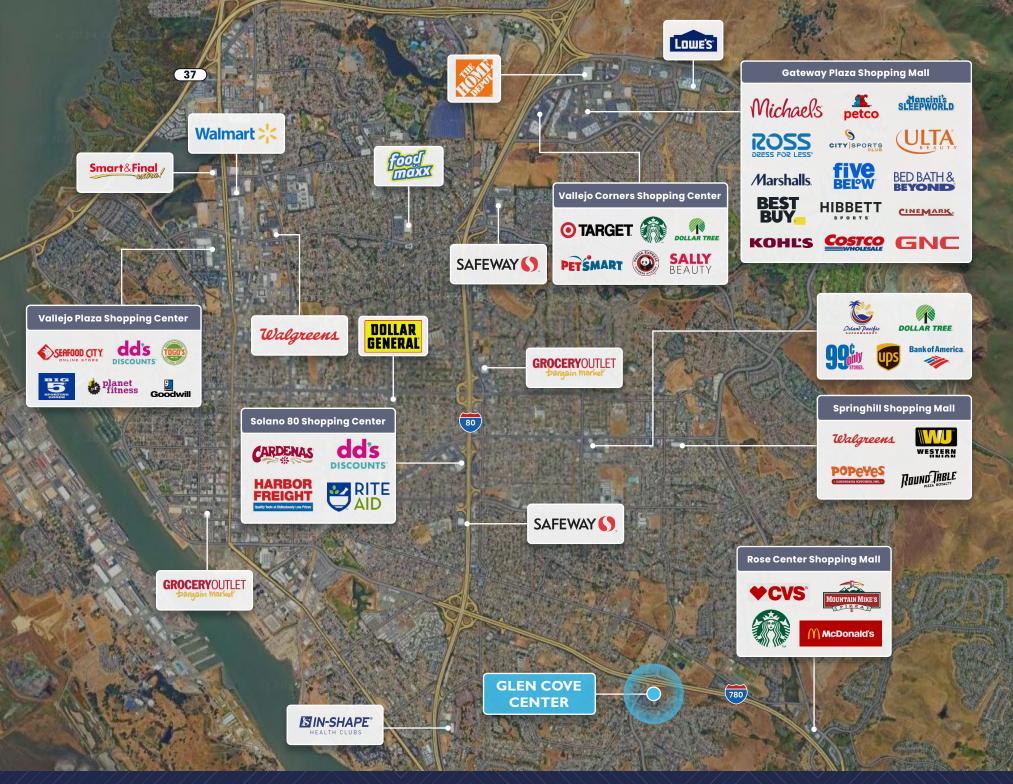

--|
| I-780          | 65,800 ADT         |
| Glen Cove Pkwy | 26,701 ADT         |





## PROPERTY SITE PLAN

| SUITE | TENANT              | SF            |
|-------|---------------------|---------------|
| 100   | Available           | ±2,637        |
| 108   | Available           | <b>±1,078</b> |
| 114   | Yo Sushi            |               |
| 122   | Safeway             |               |
| 128   | Coastal             |               |
| 134   | Von's Chicken       |               |
| 140   | Glen Cove Dental    |               |
| 146   | Domino's Pizza      |               |
| 152   | Available           | ±1,425        |
| 158   | Home Spa Nail Salon |               |
| 164   | The UPS Store       |               |
| 170   | Subway              |               |



AVAILABLE







### **PROPERTY GALLERY**





# **GLEN COVE CENTER**

100-170 ROBLES WAY | VALLEJO, CA 94591

#### **STEPHEN RUSHER**

Executive Director srusher@theeconiccompany.com (925) 236-2660 CA RE License #01439740

#### **RON CRUZ**

Associate rcruz@the**econic**company.com (408) 400-7003 CA RE License #02018499



© 2024 the econic company. No warranty or representation, express or implied, is made to the accuracy or completeness of the information contained herein, and same is submitted subject to errors, omissions, change of price, rental or other conditions, withdrawal without notice, and to any special listing conditions imposed by the property owner(s). As applicable, we make no representation as to the condition of the property (or properties) in question.