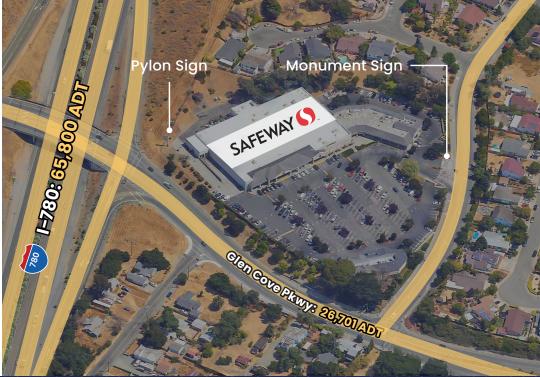

## PROPERTY HIGHLIGHTS

Monument and pylon signage available

Easily accessible from I-780

High volume Safeway anchored center

Excellent parking

| DEMOGRAPHICS          | 1 MILE    | 3 MILES   | 5 MILES   |
|-----------------------|-----------|-----------|-----------|
| Population            | 13,255    | 92,455    | 156,971   |
| Daytime Population    | 1,342     | 16,529    | 44,525    |
| Avg. Household Income | \$121,674 | \$112,292 | \$112,538 |

| TRAFFIC COUNTS | Source: 2023 Esri. |
|----------------|--------------------|
| I-780          | 65,800 ADT         |
| Glen Cove Pkwy | 26,701 ADT         |