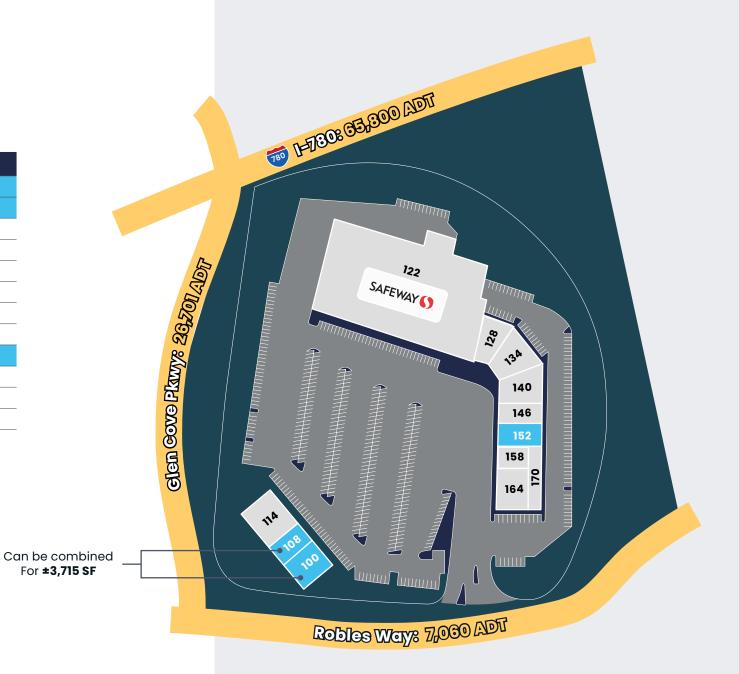

## PROPERTY SITE PLAN

| SUITE | TENANT              | SF            |
|-------|---------------------|---------------|
| 100   | Available           | ±2,637        |
| 108   | Available           | <b>±1,078</b> |
| 114   | Yo Sushi            |               |
| 122   | Safeway             |               |
| 128   | Coastal             |               |
| 134   | Von's Chicken       |               |
| 140   | Glen Cove Dental    |               |
| 146   | Domino's Pizza      |               |
| 152   | Available           | ±1,425        |
| 158   | Home Spa Nail Salon |               |
| 164   | The UPS Store       |               |
| 170   | Subway              |               |