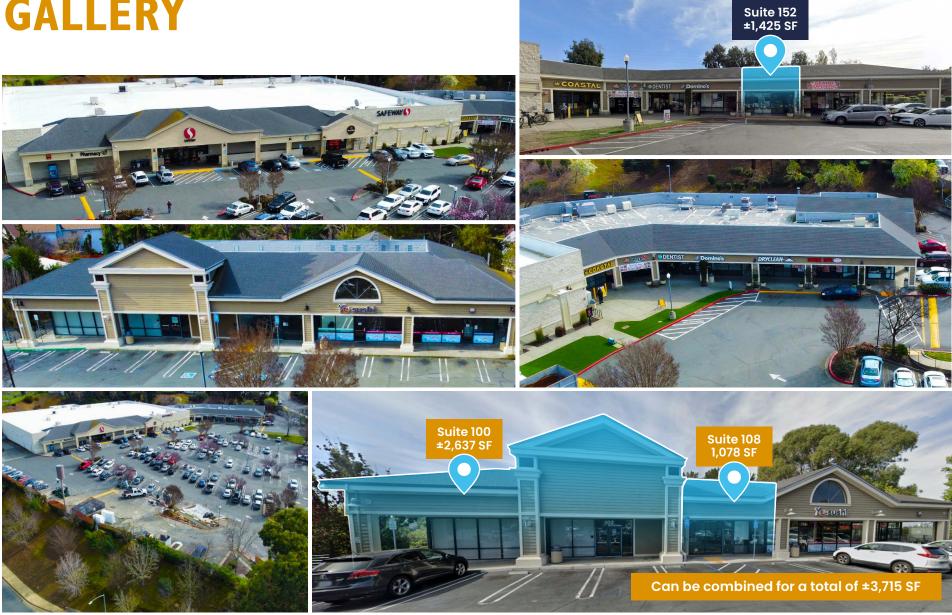

ADT         |
| Glen Cove Pkwy | 26,701 ADT         |





## PROPERTY SITE PLAN

| SUITE | TENANT              | SF            |
|-------|---------------------|---------------|
| 100   | Available           | ±2,637        |
| 108   | Available           | <b>±1,078</b> |
| 114   | Yo Sushi            |               |
| 122   | Safeway             |               |
| 128   | Coastal             |               |
| 134   | Von's Chicken       |               |
| 140   | Glen Cove Dental    |               |
| 146   | Domino's Pizza      |               |
| 152   | Available           | ±1,425        |
| 158   | Home Spa Nail Salon |               |
| 164   | The UPS Store       |               |
| 170   | Subway              |               |



AVAILABLE







### **PROPERTY GALLERY**





# **GLEN COVE CENTER**

100-170 ROBLES WAY | VALLEJO, CA 94591

#### **STEPHEN RUSHER**

Executive Director srusher@theeconiccompany.com (925) 236-2660 CA RE License #01439740

#### **RON CRUZ**

Associate rcruz@the**econic**company.com (408) 400-7003 CA RE License #02018499



© 2024 the econic company. No warranty or representation, express or implied, is made to the accuracy or completeness of the information contained herein, and same is submitted subject to errors, omissions, change of price, rental or other conditions, withdrawal without notice, and to any special listing conditions imposed by the property owner(s). As applicable, we make no representation as to the condition of the property (or properties) in question.