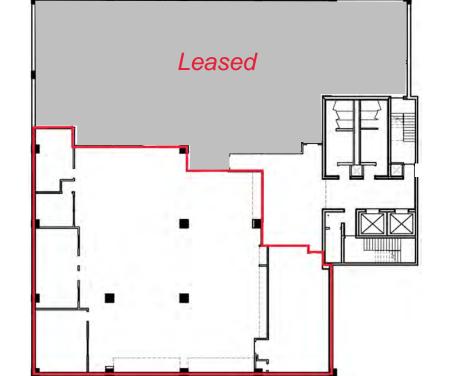

Suite 502: 1,395 SF; \$2,295/month Corner Office, Conference, Open Work Area, Reception

Suite 504: 2,516 SF; \$4,140/month Great Views! Offices, Conference, Reception, Break Area

> Suite 506 B: ~1,113 SF; \$1,832/month Offices/Conference, Reception

Suite 506 B

Suite 504

**Suite 502** 

\*The accuracy of the information in this offering is not guaranteed, but it is obtained from sources believed to be reliable. Price, terms and other information are subject to change. Parties are advised to independently verify all information.