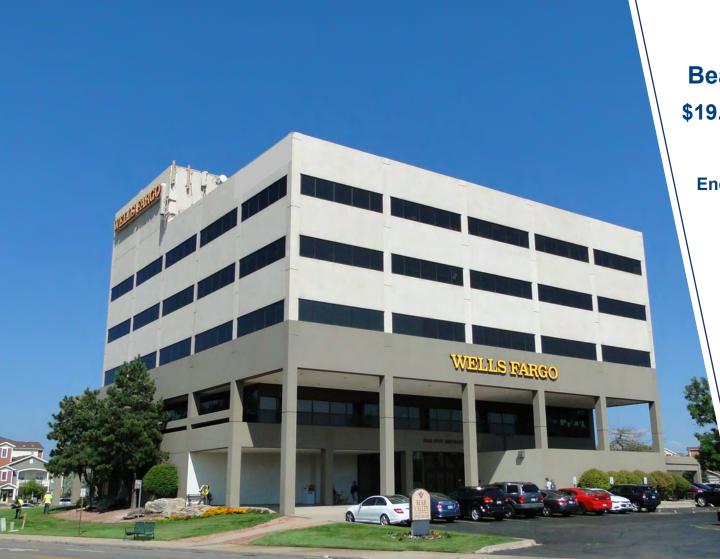

# OFFICE FOR LEASE

5353 W. Dartmouth Ave. Denver, CO 80227 Bear Valley Office Building \$19.75/SF per year (Full Service) Multiple Suites Available Energize Denver site EUI score 62.5

Target score 73.8 (Compliant) Energy Star score 81

High-profile professional building Offices feature abundant natural light **On-site property management** Direct access to Hwy 285/W. Hampton Ave 5 minutes from River Point at Sheridan & S. Santa Fe Dr. Close to parks, public transportation, many amenities All expenses included

BEAR

**DFFICE BUILDIN** 

High-profile professional building Offices feature abundant natural light On-site property management Direct access to Hwy 285/W. Hampton Ave 5 minutes from River Point at Sheridan & S. Santa Fe Dr. Close to parks, public transportation, many amenities All expenses included