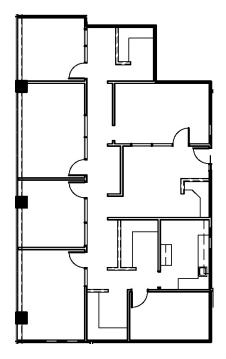

Suite LL40: ~ 6,000 SF; \$ Negotiable/month (Basement) Offices, Open Work Area, Storage

Suite LL40