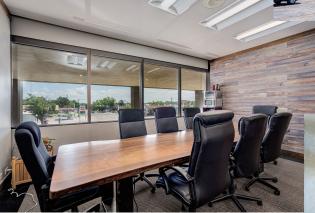

Suite 200: 7,855 SF; \$12,928/month

Private & Corner Offices with Western Views, Conference, Break Area, Open Work Area, Storage

Suite 206: 1,930 SF; \$3,176/month

Corner Office with Western Views, 2 Private Offices/Conference, Open Work Area

Suite 502: 1,395 SF; \$2,295/month Corner Office, Conference, Open Work Area, Reception

Suite 504: 2,516 SF; \$4,140/month Great Views! Offices, Conference, Reception, Break Area

> Suite 506 B: ~1,113 SF; \$1,832/month Offices/Conference, Reception