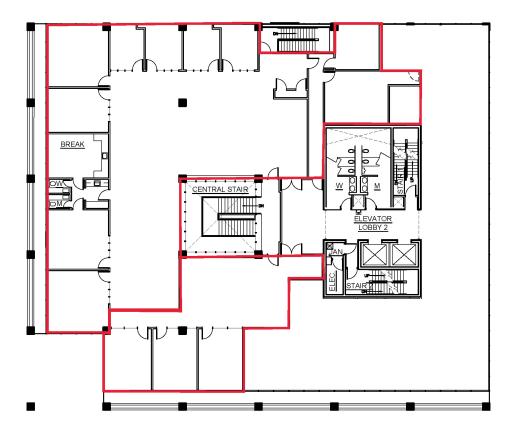

Suite LL40: ~ 6,000 SF; \$ Negotiable/month (Basement) Offices, Open Work Area, Storage

Suite LL40