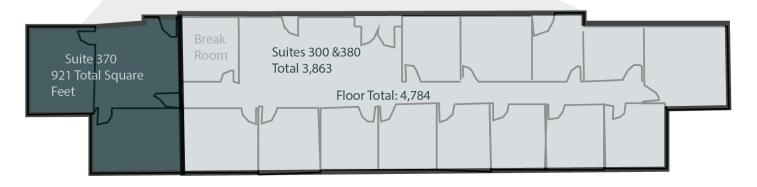

## Sublease

4,784 SF | 2 seperate suites

1785 E. 1405 S. Legend Hills Clearfield, Utah 84105

- + \$15 FSG
- + Total 4,784 RSF can be divisible to 921 SF or 3,863 S with seperate entrances
- + Lease expires Nov. 30, 2025
- + 15 Private Offices
- + Breakroom

- For more information please contact:
- Vickey Walker
- Senior Associate +1 801 618 5696 vicoria.walker@cbre.com

- + Near Hill Air Force Base
- + Suites 300, 370 & 380