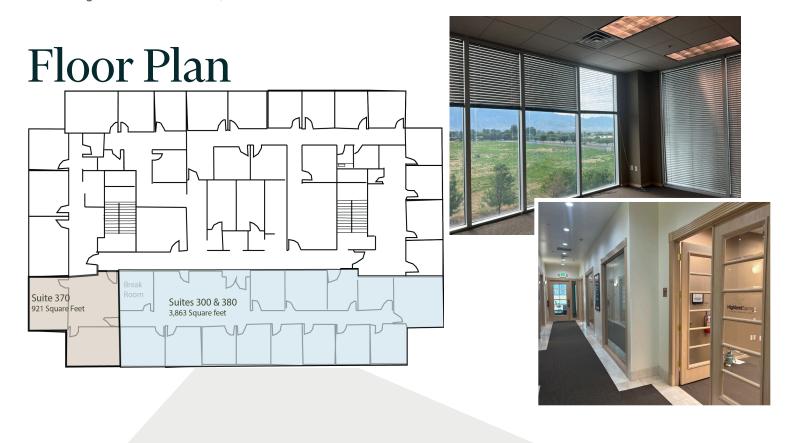

## Sublease

4,784 SF | 2 seperate suites

1785 E. 1405 S. Legend Hills Clearfield, Utah 84105

- + \$15 FSG
- + Total 4,784 RSF can be divisible to 921 SF or 3,863 S with seperate entrances
- + Lease expires Nov. 30, 2025
- + 15 Private Offices
- + Breakroom