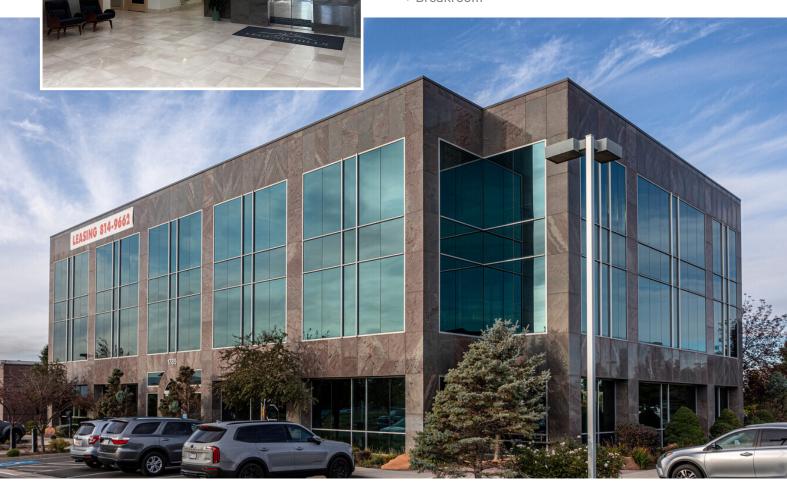

## Sublease

4,784 SF | 2 seperate suites

1785 E. 1405 S. Legend Hills Clearfield, Utah 84105

- + \$15 FSG
- + Total 4,784 RSF can be divisible to 921 SF or 3,863 S with seperate entrances
- + Lease expires Nov. 30, 2025
- + 15 Private Offices
- + Breakroom

- For more information please contact:
- Vickey Walker
- Senior Associate +1 801 618 5696 vicoria.walker@cbre.com

- + Near Hill Air Force Base
- + Suites 300, 370 & 380