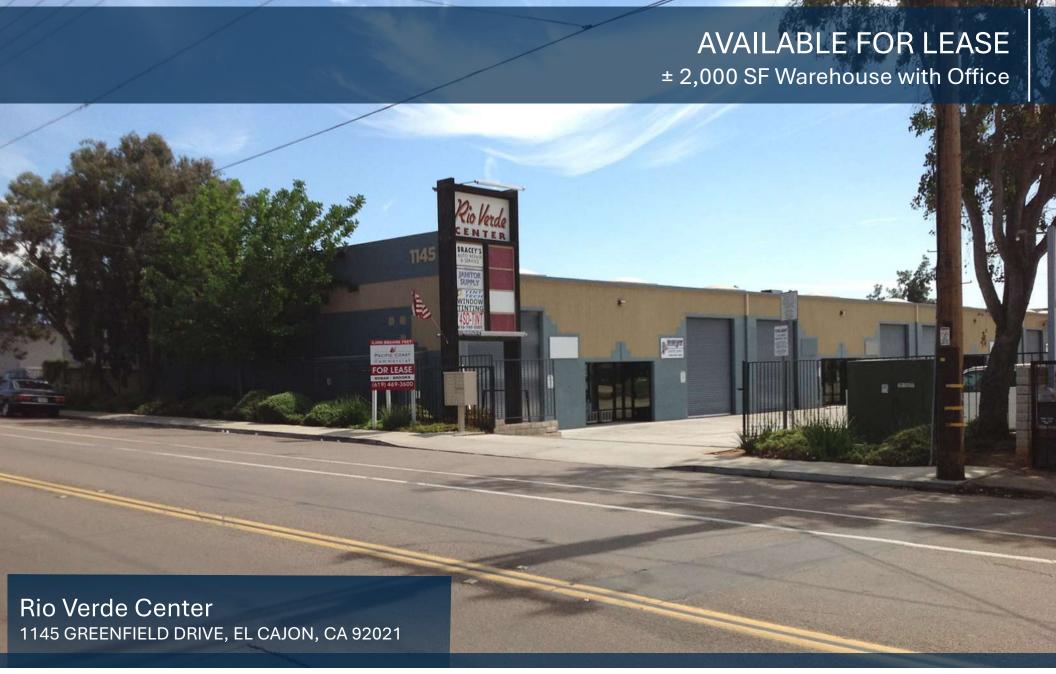

## SUITE FEATURES

- Suite F: ± 2,000 SF Warehouse with Office
- County of San Diego C-36 Zoning
- Gated/Secured Parking Lot
- Bonus Mezzanine
- Fire Sprinklers
- 12' x 14' Roll Up Door
- Two (2) Private Restrooms
- Lease Rate: \$3,200 Gross
- Available April 1, 2025