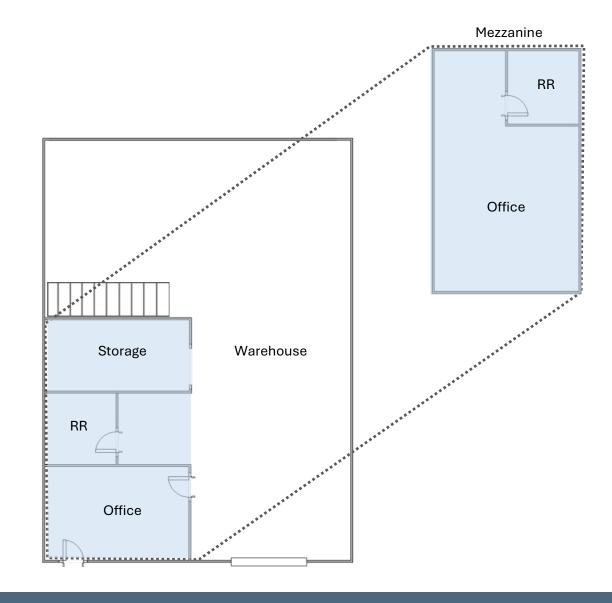

## SUITE FEATURES

- Suite F: ± 2,000 SF Warehouse with Office
- County of San Diego C-36 Zoning
- Gated/Secured Parking Lot
- Bonus Mezzanine
- Fire Sprinklers
- 12' x 14' Roll Up Door
- Two (2) Private Restrooms
- Lease Rate: \$3,200 Gross
- Available April 1, 2025