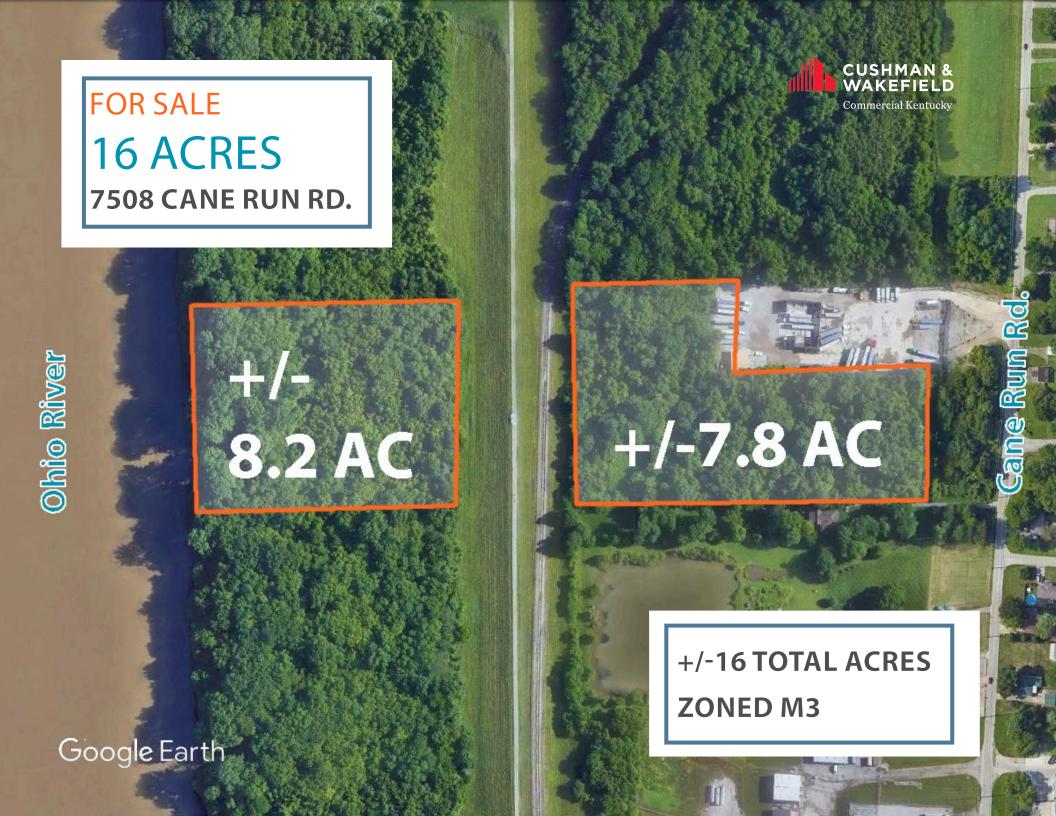

## 7508 CANE RUN ROAD

#### **PROPERTY DESCRIPTION**

Cushman & Wakefield/Commercial Kentucky is pleased to offer for sale 16 acres of vacant land in Louisville, Kentucky, Jefferson County.

+/- 16 total acres located in Riverport with +/- 7.8 usable acres on Cane Run Road and +/- 8.2 acres with river frontage. Potential to assemble adjacent properties.

The property is zoned M3 - Industrial.