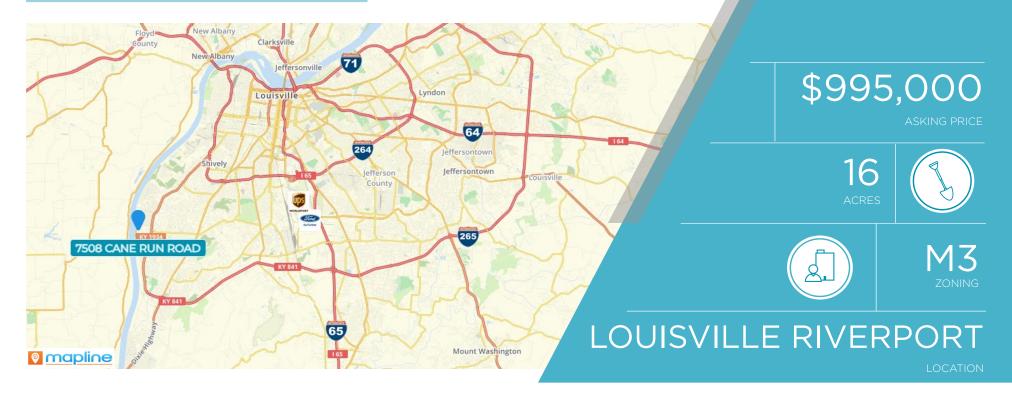

#### **PROPERTY DESCRIPTION**

Cushman & Wakefield/Commercial Kentucky is pleased to offer for sale 16 acres of vacant land in Louisville, Kentucky, Jefferson County.

+/- 16 total acres located in Riverport with +/- 7.8 usable acres on Cane Run Road and +/- 8.2 acres with river frontage. Potential to assemble adjacent properties.

The property is zoned M3 - Industrial.

## **LOCATION MAP**