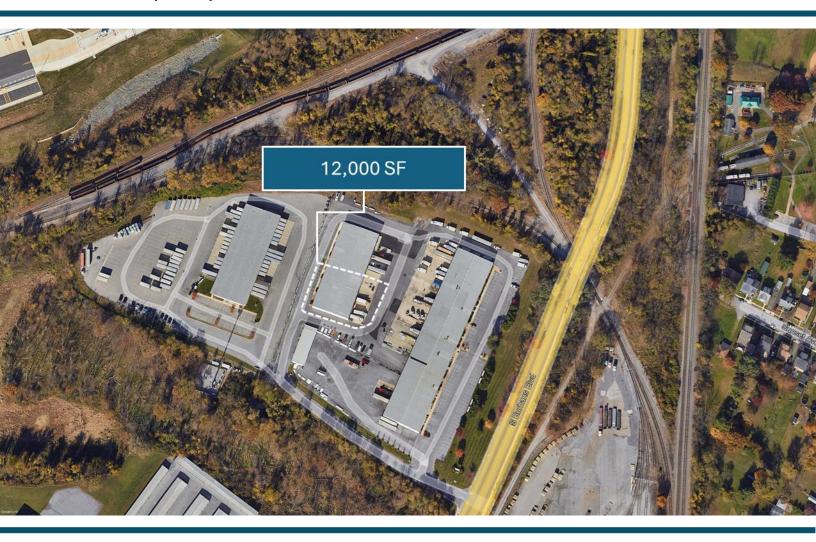

## **12,000 SF BURHANS BUSINESS CENTER**

Contact: 1 (800) 458-3835

1160 Business Center Drive, Hagerstown MD

Strategically located industrial/flex warehouse space in Hagerstown's industrial district boasting proximity to Downtown, I-81 and I-70. Premier warehouse space with 22' clear ceilings, insulation and heat, office space, drive-in and dock-high overhead doors.

## Highlights:

- Zoned IG (Industrial General)
- 12,000 Square Feet
- Drive-In and dock high overhead doors
- 22' clear ceiling heights
- Public Utilities
- Fully Insulated and heated
- Pre-engineered steel building