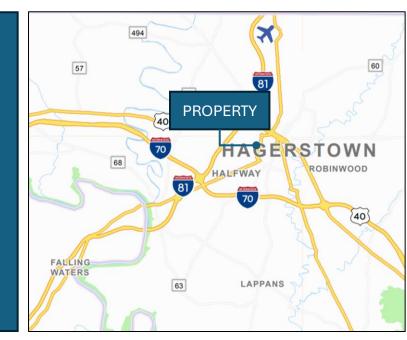

## **12,000 SF BURHANS BUSINESS CENTER**

Contact: 1 (800) 458-3835

1160 Business Center Drive, Hagerstown MD

Strategically located industrial/flex warehouse space in Hagerstown's industrial district boasting proximity to Downtown, I-81 and I-70. Premier warehouse space with 22' clear ceilings, insulation and heat, office space, drive-in and dock-high overhead doors.