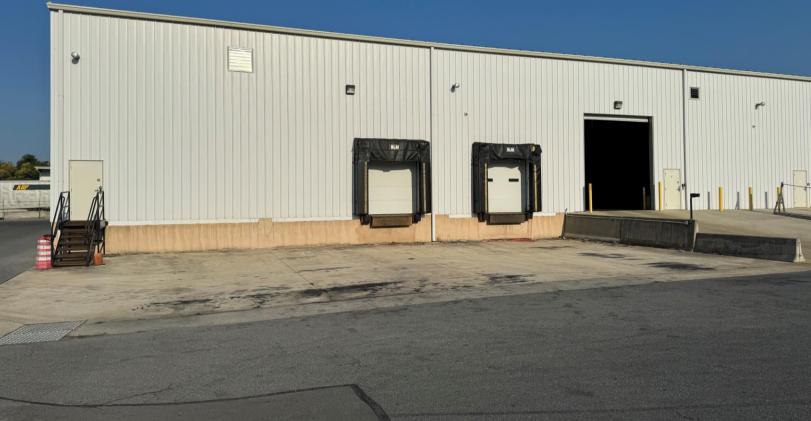

## **12,000 SF BURHANS BUSINESS CENTER**

Contact: 1 (800) 458-3835

1160 Business Center Drive, Hagerstown MD

Strategically located industrial/flex warehouse space in Hagerstown's industrial district boasting proximity to Downtown, I-81 and I-70. Premier warehouse space with 22' clear ceilings, insulation and heat, office space, drive-in and dock-high overhead doors.

## Highlights:

- Zoned IG (Industrial General)
- 12,000 Square Feet
- Drive-In and dock high overhead doors
- 22' clear ceiling heights
- Public Utilities
- Fully Insulated and heated
- Pre-engineered steel building