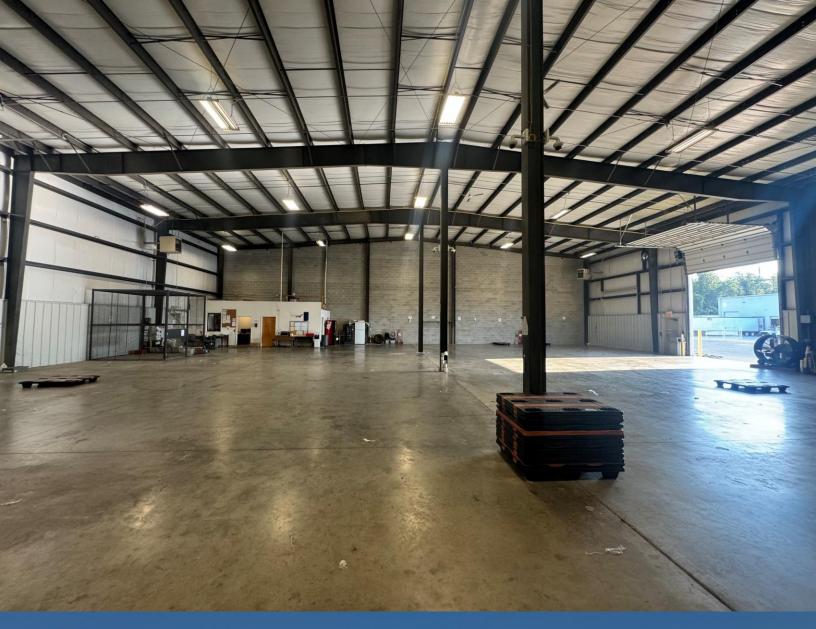

## **12,000 SF BURHANS BUSINESS CENTER**

Contact: 1 (800) 458-3835

1160 Business Center Drive, Hagerstown MD

Strategically located industrial/flex warehouse space in Hagerstown's industrial district boasting proximity to Downtown, I-81 and I-70. Premier warehouse space with 22' clear ceilings, insulation and heat, office space, drive-in and dock-high overhead doors.

## Highlights:

- Zoned IG (Industrial General)
- 12,000 Square Feet
- Drive-In and dock high overhead doors
- 22' clear ceiling heights
- Public Utilities
- Fully Insulated and heated
- Pre-engineered steel building