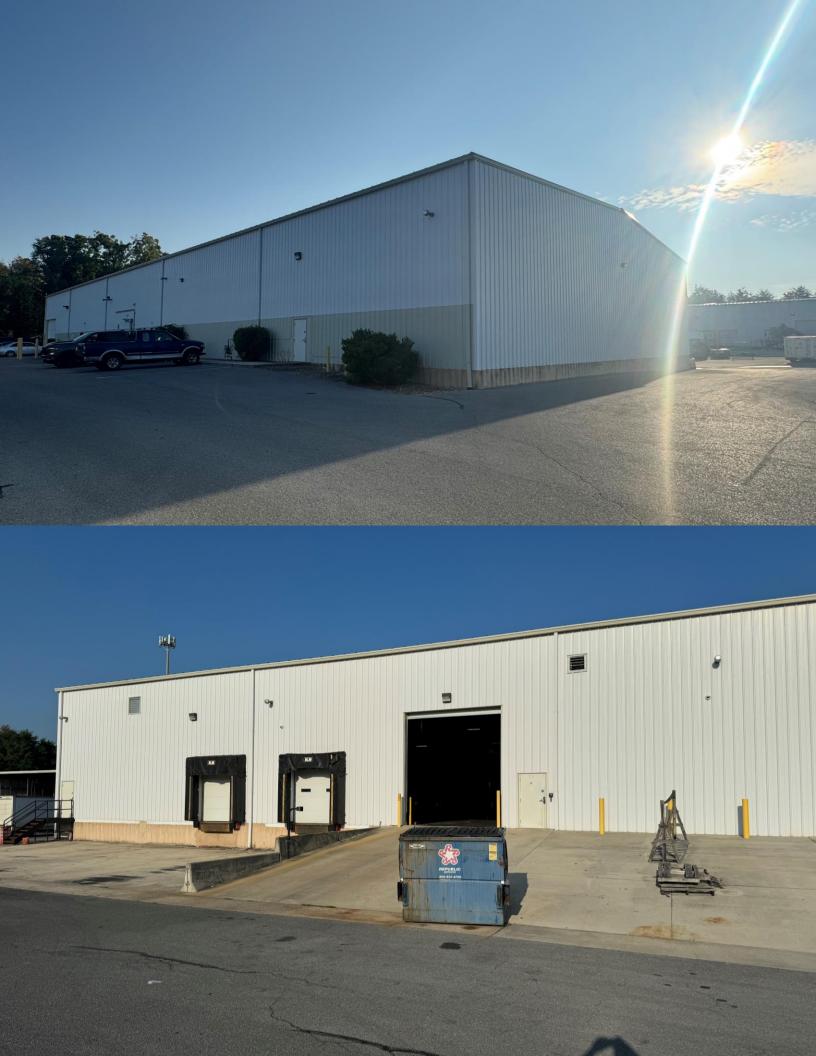

## **12,000 SF BURHANS BUSINESS CENTER**

Contact: 1 (800) 458-3835

1160 Business Center Drive, Hagerstown MD

Strategically located industrial/flex warehouse space in Hagerstown's industrial district boasting proximity to Downtown, I-81 and I-70. Premier warehouse space with 22' clear ceilings, insulation and heat, office space, drive-in and dock-high overhead doors.

## Highlights:

- Zoned IG (Industrial General)
- 12,000 Square Feet
- Drive-In and dock high overhead doors
- 22' clear ceiling heights
- Public Utilities
- Fully Insulated and heated
- Pre-engineered steel building