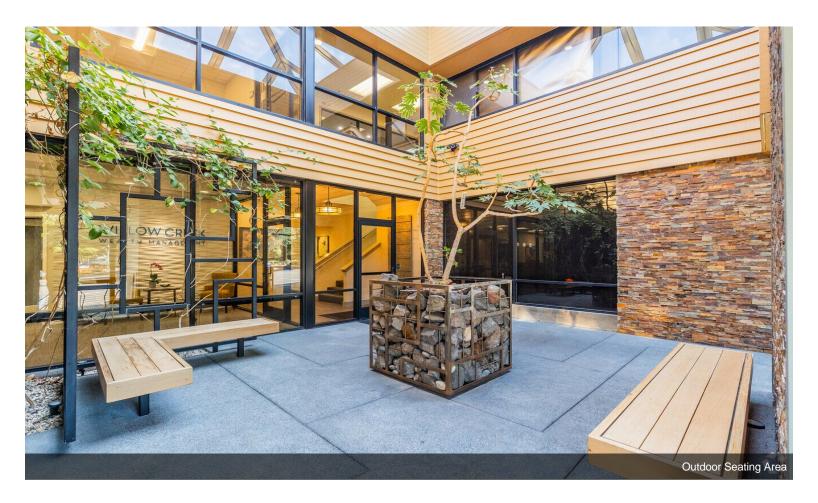

| Date Available  | Now                |
| Service Type    | Triple Net (NNN)   |
| Built Out As    | Financial Services |
| Space Type      | Relet              |
| Space Use       | Office/Medical     |
| Lease Term      | 3 - 5 Years        |
|                 |                    |

Space is well maintained and recently upgraded. Formerly occupied by Willow Creek Wealth Management, this office is in a fantastic location, front facing Gravenstein Highway North in Sebastopol. This space features a freshly painted interior, new LED lighting, as well as a stunning exterior landscape adorned with mature trees. Situated along major Highway 116 and nearby a major shopping center, multiple banks, and other retail service amenities, this space enjoys high visibility and convenient access.













## **Property Photos**









## **Property Photos**