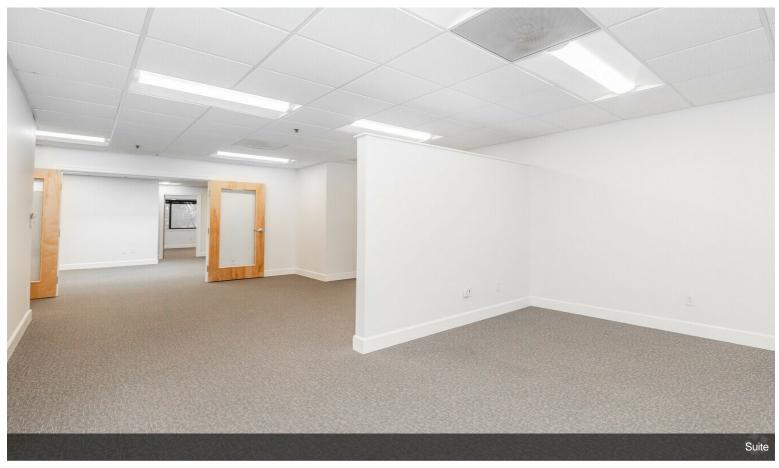

Recently upgraded, this beautifully maintained office space, formerly occupied by State Farm Insurance brokers, boasts a prime location facing Gravenstein Highway North in Sebastopol. This space features a freshly painted interior, new LED lighting, as well as a stunning exterior landscape adorned with mature trees. Situated along major Highway 116 and adjacent to a major shopping center, this space enjoys high visibility and convenient access. The space is in excellent condition, with the exception of requiring a carpet replacement.

Space is well maintained and recently upgraded. Formerly occupied by Eye Specialist, Optometry, this office is in a fantastic location, front facing Gravenstein Highway North in Sebastopol. This space features a freshly painted interior, new LED lighting, as well as a stunning exterior landscape adorned with mature trees. Situated along major Highway 116 and nearby a major shopping center, multiple banks, and other retail service amenities, this space enjoys high visibility and convenient access.

Space is well maintained and recently upgraded. Formerly occupied by Willow Creek Wealth Management, this office is in a fantastic location, front facing Gravenstein Highway North in Sebastopol. This space features a freshly painted interior, new LED lighting, as well as a stunning exterior landscape adorned with mature trees. Situated along major Highway 116 and nearby a major shopping center, multiple banks, and other retail service amenities, this space enjoys high visibility and convenient access.