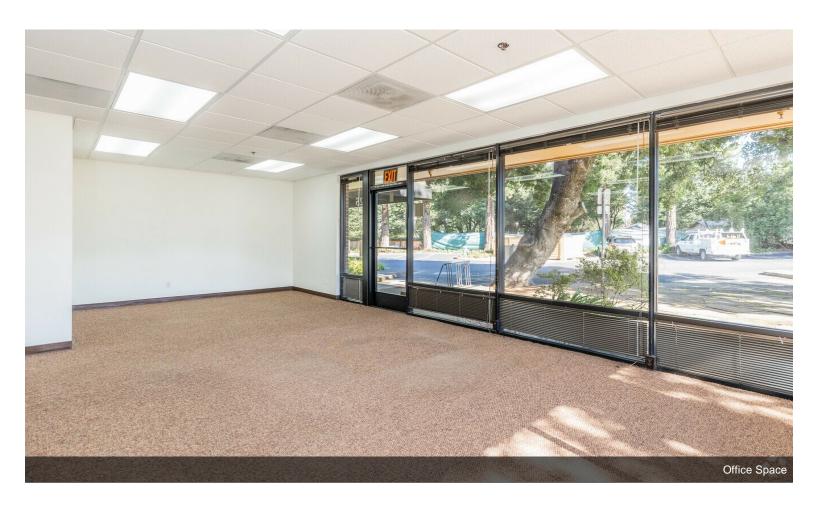

Recently upgraded, this beautifully maintained office space, formerly occupied by State Farm Insurance brokers, boasts a prime location facing Gravenstein Highway North in Sebastopol. This space features a freshly painted interior, new LED lighting, as well as a stunning exterior landscape adorned with mature trees. Situated along major Highway 116 and adjacent to a major shopping center, this space enjoys high visibility and convenient access. The space is in excellent condition, with the exception of requiring a carpet replacement.

Space is well maintained and recently upgraded. Formerly occupied by Eye Specialist, Optometry, this office is in a fantastic location, front facing Gravenstein Highway North in Sebastopol. This space features a freshly painted interior, new LED lighting, as well as a stunning exterior landscape adorned with mature trees. Situated along major Highway 116 and nearby a major shopping center, multiple banks, and other retail service amenities, this space enjoys high visibility and convenient access.

Space is well maintained and recently upgraded. Formerly occupied by Willow Creek Wealth Management, this office is in a fantastic location, front facing Gravenstein Highway North in Sebastopol. This space features a freshly painted interior, new LED lighting, as well as a stunning exterior landscape adorned with mature trees. Situated along major Highway 116 and nearby a major shopping center, multiple banks, and other retail service amenities, this space enjoys high visibility and convenient access.