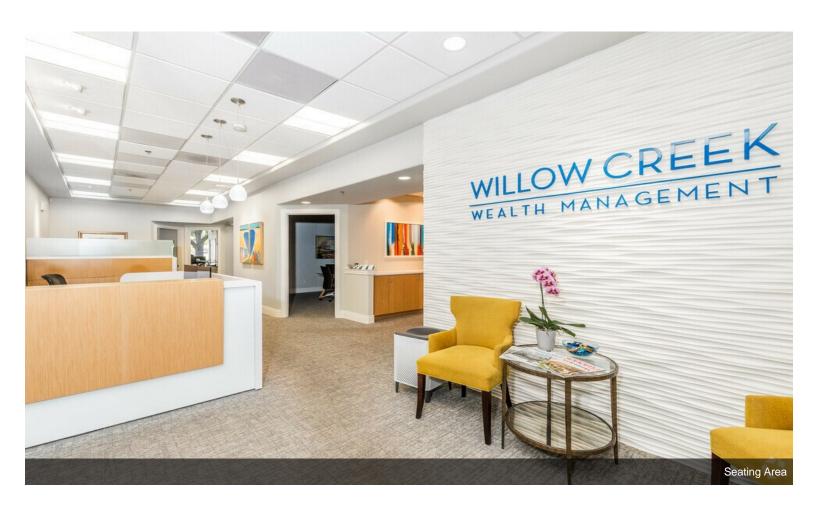

Space is well maintained and recently upgraded. Formerly occupied by Willow Creek Wealth Management, this office is in a fantastic location, front facing Gravenstein Highway North in Sebastopol. This space features a freshly painted interior, new LED lighting, as well as a stunning exterior landscape adorned with mature trees. Situated along major Highway 116 and nearby a major shopping center, multiple banks, and other retail service amenities, this space enjoys high visibility and convenient access.