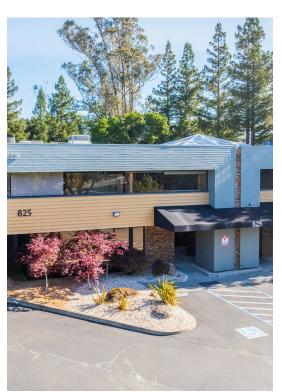

# 825 Gravenstein Hwy N - Office Space For-Lease

825 Gravenstein Hwy N, Sebastopol, CA 95472

Dhanendra (Dan) Shah| DRE#: 01152735 ACRE - Alliance Capital Real Estate 3508 Kendell Hill Dr,Santa Rosa, CA 95405 dbshah4851@gmail.com (707) 481-3610

### 825 Gravenstein Hwy N

\$22.80 /SF/YR

Prime office space, strategically located near a major highway. This property features seamless accessibility for employees and clients, with direct access to highway 116. The common area and lobby have been recently renovated, providing a modern and inviting atmosphere for tenants. The office's exterior is embellished with attractive landscaping, showcasing mature trees and shrubbery, further enhancing the visual appeal. With a prominent shopping center across the street, dining and retail options, are easily accessible, catering to the needs of both employees and clients. Boasting modern design elements and flexible floor plans, these spaces have the potential to be used for a variety of business needs.

## **Property Photos**