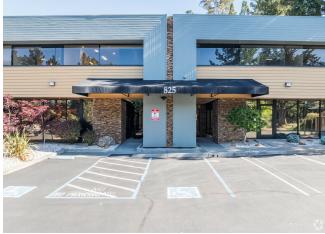

d lobby have been recently renovated, providing a modern and inviting atmosphere for tenants. The office's exterior is embellished with attractive landscaping, showcasing mature trees and shrubbery, further enhancing the visual appeal. With a prominent shopping center across the street, dining and retail options, are easily accessible, catering to the needs of both employees and clients. Boasting modern design elements and flexible floor plans, these spaces have the potential to be used for a variety of business needs.

- Modern and professional building facade. Monument and pylon signage available.
- Dedicated parking for tenants and visitors.
- Flexible floor plan to accommodate various office layouts.

• Centrally located with easy access to major highways and public transportation.





| Space Available | 1,243 SF         |
|-----------------|------------------|
| Rental Rate     | \$22.80 /SF/YR   |
| Date Available  | Now              |
| Service Type    | Triple Net (NNN) |
| Built Out As    | Standard Office  |
| Space Type      | Relet            |
| Space Use       | Office/Medical   |
| Lease Term      | 3 - 10 Years     |

Recently upgraded, this beautifully maintained office space, formerly occupied by State Farm Insurance brokers, boasts a prime location facing Gravenstein Highway North in Sebastopol. This space features a freshly painted interior, new LED lighting, as well as a stunning exterior landscape adorned with mature trees. Situated along major Highway 116 and adjacent to a major shopping center, this space enjoys high visibility and convenient acces