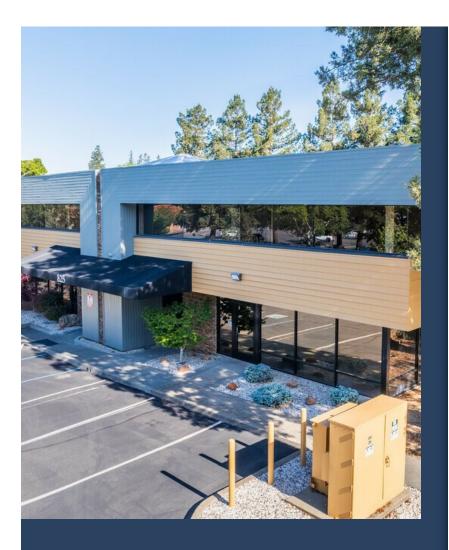

# 825 Gravenstein Hwy N - Office Space For-Lease

825 Gravenstein Hwy N, Sebastopol, CA 95472

Dhanendra (Dan) Shah| DRE#: 01152735 ACRE - Alliance Capital Real Estate 3508 Kendell Hill Dr,Santa Rosa, CA 95405 dbshah4851@gmail.com (707) 481-3610

### 825 Gravenstein Hwy N

\$22.80 /SF/YR

Prime office space, strategically located near a major highway. This property features seamless accessibility for employees and clients, with direct access to highway 116. The common area and lobby have been recently renovated, providing a modern and inviting atmosphere for tenants. The office's exterior is embellished with attractive landscaping, showcasing mature trees and shrubbery, further enhancing the visual appeal. With a prominent shopping center across the street, dining and retail options, are easily accessible, catering to the needs of both employees and clients. Boasting modern design elements and flexible floor plans, these spaces have the potential to be used for a variety of business needs.

## **Property Photos**