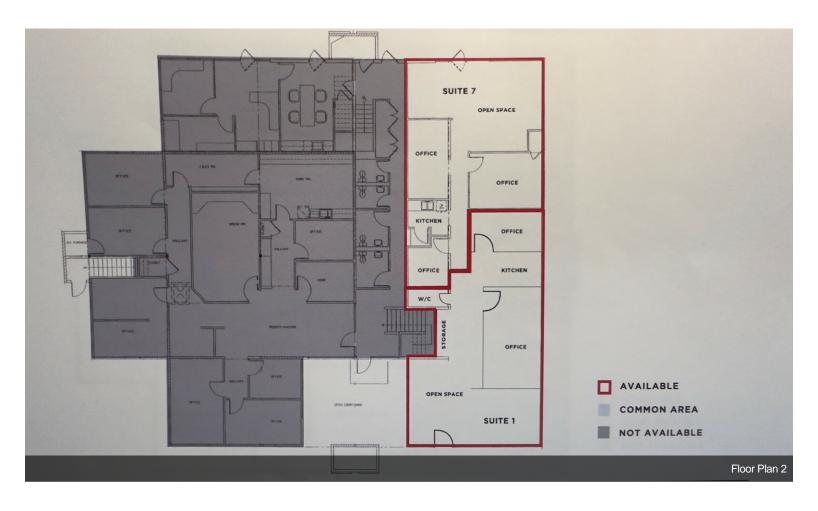

#### 1st Floor Ste 7

9

| Space Available | 1,225 SF         |
|-----------------|------------------|
| Rental Rate     | \$22.80 /SF/YR   |
| Date Available  | Now              |
| Service Type    | Triple Net (NNN) |
| Built Out As    | Standard Office  |
| Space Type      | Relet            |
| Space Use       | Office/Medical   |
| Lease Term      | 3 - 5 Years      |

Space is well maintained and recently upgraded. Formerly occupied by Eye Specialist, Optometry, this office is in a fantastic location, front facing Gravenstein Highway North in Sebastopol. This space features a freshly painted interior, new LED lighting, as well as a stunning exterior landscape adorned with mature trees. Situated along major Highway 116 and nearby a major shopping center, multiple banks, and other retail service amenities, this space enjoys high visibility and convenient access.