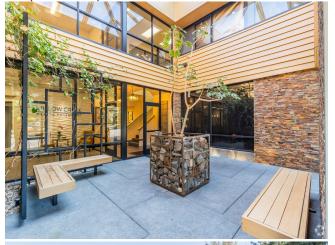

and lobby have been recently renovated, providing a modern and inviting atmosphere for tenants. The office's exterior is embellished with attractive landscaping, showcasing mature trees and shrubbery, further enhancing the visual appeal. With a prominent shopping center across the street, dining and retail options, are easily accessible, catering to the needs of both employees and clients. Boasting modern design elements and flexible floor plans, these spaces have the potential to be used for a variety of business needs.

- Modern and professional building facade. Monument and pylon signage available.
- Dedicated parking for tenants and visitors.
- Flexible floor plan to accommodate various office layouts.

• Centrally located with easy access to major highways and public transportation.





| Space Available | 1,243 SF         |
|-----------------|------------------|
| Rental Rate     | \$22.80 /SF/YR   |
| Date Available  | Now              |
| Service Type    | Triple Net (NNN) |
| Built Out As    | Standard Office  |
| Space Type      | Relet            |
| Space Use       | Office/Medical   |
| Lease Term      | 3 - 10 Years     |

Recently upgraded, this beautifully maintained office space, formerly occupied by State Farm Insurance brokers, boasts a prime location facing Gravenstein Highway North in Sebastopol. This space features a freshly painted interior, new LED lighting, as well as a stunning exterior landscape adorned with mature trees. Situated along major Highway 116 and adjacent to a major shopping center, this space enjoys high visibility and convenient acc