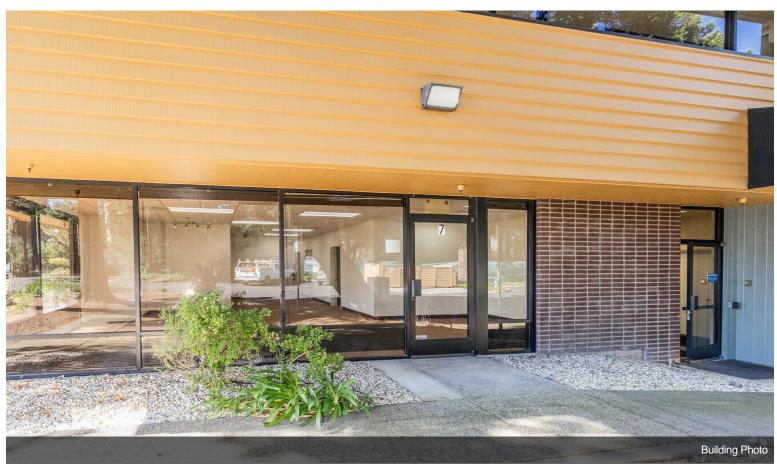

### 825 Gravenstein Hwy N

\$22.80 /SF/YR

Prime office space, strategically located near a major highway. This property features seamless accessibility for employees and clients, with direct access to highway 116. The common area and lobby have been recently renovated, providing a modern and inviting atmosphere for tenants. The office's exterior is embellished with attractive landscaping, showcasing mature trees and shrubbery, further enhancing the visual appeal. With a prominent shopping center across the street, dining and retail options, are easily accessible, catering to the needs of both employees and clients. Boasting modern design elements and flexible floor plans, these spaces have the potential to be used for a variety of business needs.

- Modern and professional building facade. Monument and pylon signage available.
- Dedicated parking for tenants and visitors.
- Flexible floor plan to accommodate various office layouts.

• Centrally located with easy access to major highways and public transportation.