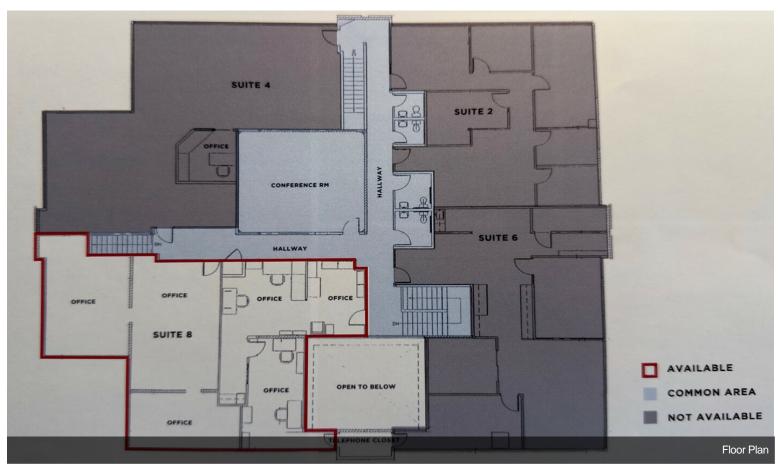

#### 2nd Floor Ste 8

3

| Space Available | 2,355 SF           |
|-----------------|--------------------|
| Rental Rate     | \$22.80 /SF/YR     |
| Date Available  | Now                |
| Service Type    | Triple Net (NNN)   |
| Built Out As    | Financial Services |
| Space Type      | Relet              |
| Space Use       | Office/Medical     |
| Lease Term      | 3 - 5 Years        |
|                 |                    |

Space is well maintained and recently upgraded. Formerly occupied by Willow Creek Wealth Management, this office is in a fantastic location, front facing Gravenstein Highway North in Sebastopol. This space features a freshly painted interior, new LED lighting, as well as a stunning exterior landscape adorned with mature trees. Situated along major Highway 116 and nearby a major shopping center, multiple banks, and other retail service amenities, this space enjoys high visibility and convenient access.