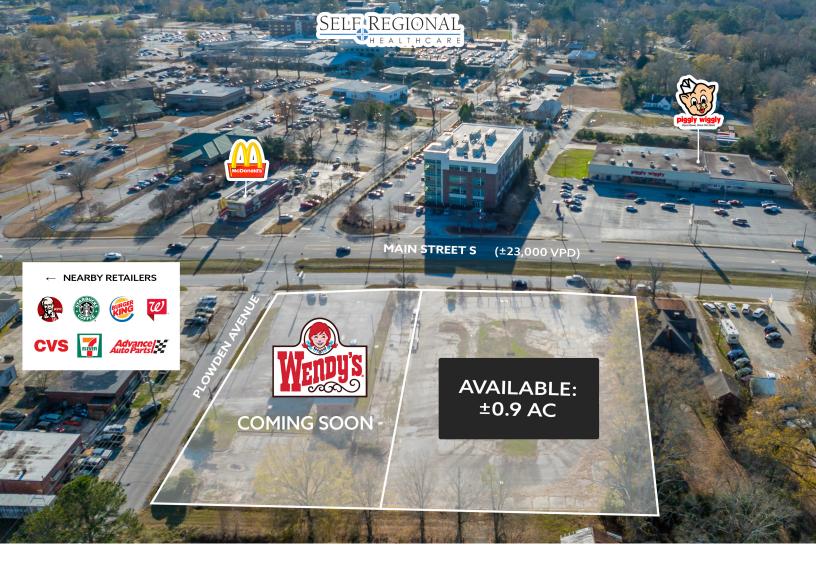

## for lease or build-to-suit

±0.9 AC in Greenwood, SC Contact broker for pricing

### property highlights

- Adjacent to brand new Wendy's (coming soon)
- Excellent visibility across from the hospital and other national retailers
- 1,600 new residential units permitted in the surrounding area
- Located 3 miles from intersection of Main Street and Hwy 72 NW

#### HEAVY DAYTIME POPULATION

Self Regional Hospital #1 employer and provider in the surrounding six counties (2,284 employees)

Total Daytime Employees 7,114 (1-mile) 18,864 (3-mile) 24,498 (5-mile)

Daytime Traffic 23,000 VPD (Main Street S)