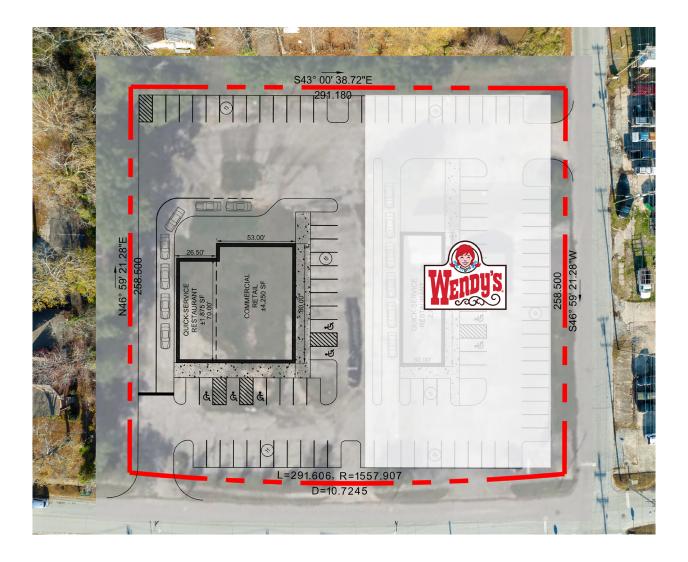

rs
- 1,600 new residential units permitted in the surrounding area
- Located 3 miles from intersection of Main Street and Hwy 72 NW

#### exclusively listed by:

REYNOLDS FLOWE | reynolds@pintailcre.com | 864.980.8951 BRIAN SCURLOCK | bscurlock@pintailcre.com | 864.568.3301

#### HEAVY DAYTIME POPULATION

Self Regional Hospital #1 employer and provider in the surrounding six counties (2,284 employees)

Total Daytime Employees 7,114 (1-mile) 18,864 (3-mile) 24,498 (5-mile)

Daytime Traffic 23,000 VPD (Main Street S)



The information contained herein has been given to us by the owner of the property or other sources we deem reliable. We have no reason to doubt its accuracy, but we do not guarantee it. All information should be verified prior to purchase or lease.

# conceptual site plan: