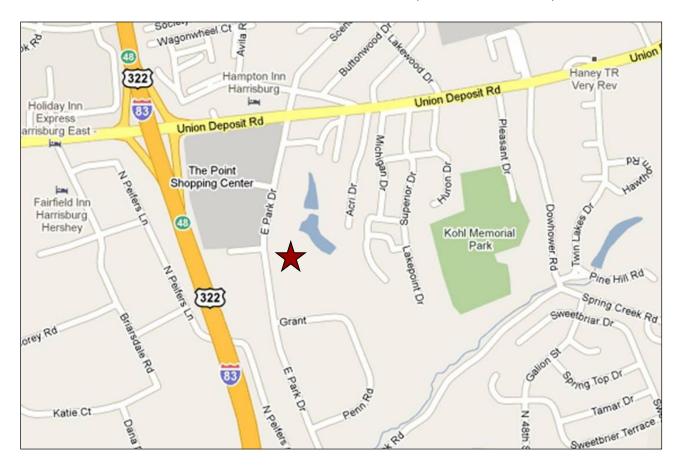

# LOCATION - 979 EAST PARK DRIVE, HARRISBURG, PA

### **Location Description**

Address: 1069 East Park Drive

Harrisburg, PA 17111

Cross Street: N/A County: Dauphin

Lower Paxton Twp Municipality:

Tax Parcel # 35-074-031

I-83 to Union Deposit Directions:

Road exit, East Park Drive, property on left