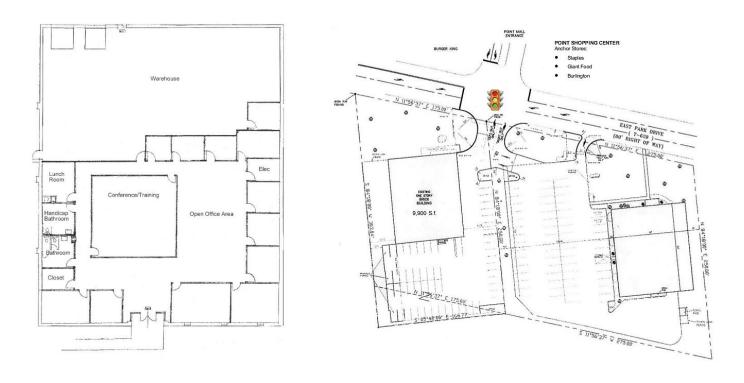

| UGI      | On Site  |               |
| Water:       | Public   | On Site  | N/A           |
| Sewer:       | Public   | On Site  | N/A           |

#### Comments

Special Features:

Remarks: Superior location, flex

> office/retail building with great visibility and easy access to major interstates.

#### Lease Rate/Terms

| S.F.  | Rate: | Term:   | Comments: |
|-------|-------|---------|-----------|
| 9,900 |       | 5 years |           |



750 East Park Drive Harrisburg, PA 17111 717-564-0832 Telephone 717-564-4759 Fax

Information deemed reliable, but no warranty is made as to the accuracy thereof, and it is submitted subject to errors, omissions, change of price or other conditions, prior sale or lease, or withdrawal without notice. All sizes approximate.

Floor Plan Site Plan



# LOCATION - 979 EAST PARK DRIVE, HARRISBURG, PA