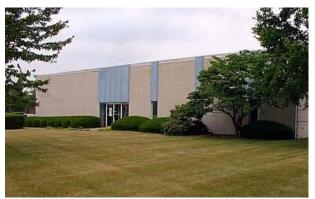

### **Building Description**

Space Available: 9,900 s.f.

**Build Out:** Drywall and partitioning

walls

1 story flex office Class:

Construction: Brick masonry

# of Units: 1

Age: **Built 1971** Roof Type/Material: Flat/Rubber Floor Type/Material: Carpet/cement

Floors: Elevator:

Ceiling Hgt min/max: 8' in office; 14' in rear

storage

2'x4' acoustical tiles Type:

Fully sprinkled Sprinklers: Fluorescent Lighting: HVAC/Source: Electric front; gas blowers rear

#### Comments

Special Features:

Remarks: Superior location, flex

> office/retail building with great visibility and easy access to major interstates.