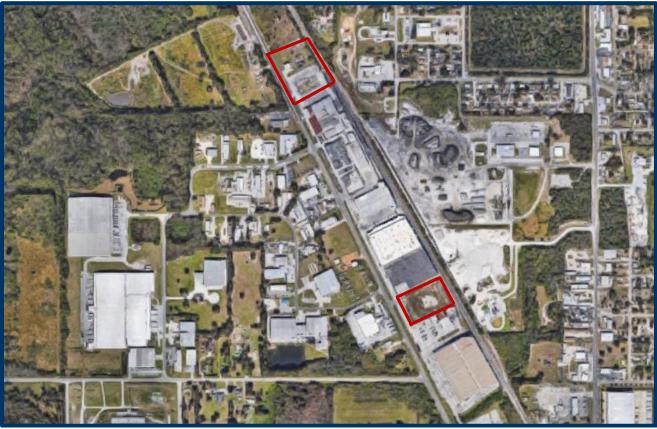

### **Central Florida Business Park** 5300 Recker Highway Winter Haven, Florida

## **BUILD TO SUIT**

#### Lot 1 & 2

• Up to 68,000 Sq. Ft.