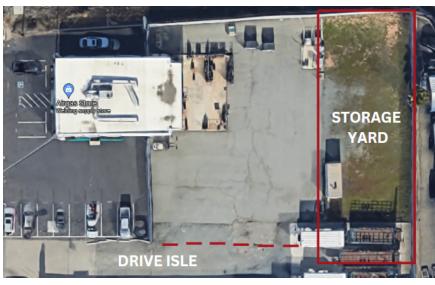

#### **PROPERTY HIGHLIGHTS**

Approximately 7,200 sq. Fenced/gated yard with 24 hour access. Great fwy access to I-15 and Hwy 78 Industrial zoned site M

Available March 2024