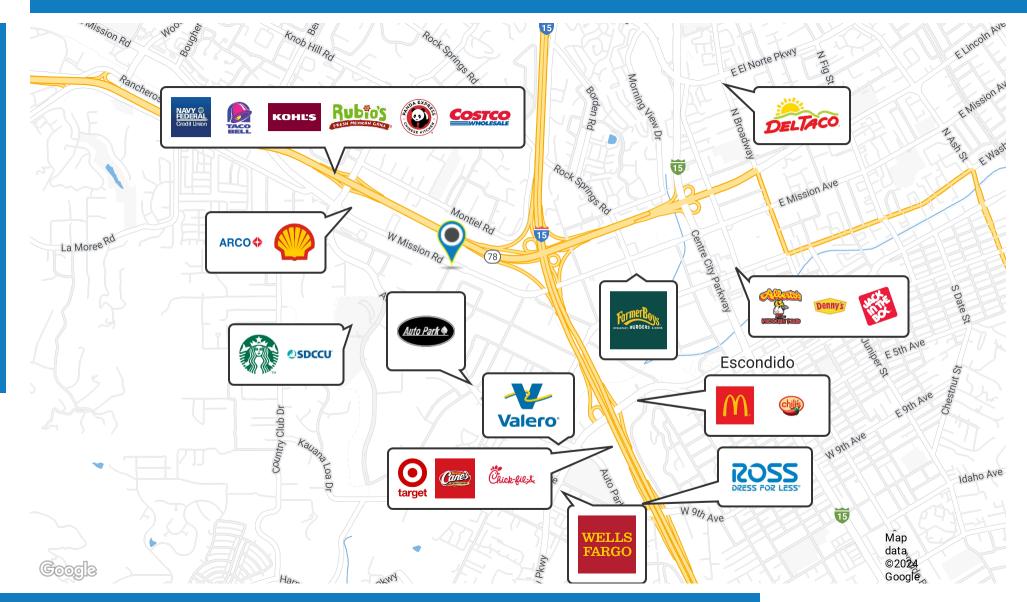

#### **PROPERTY HIGHLIGHTS**

Approximately 7,200 sq. Fenced/gated yard with 24 hour access. Great fwy access to I-15 and Hwy 78 Industrial zoned site M

Available March 2024