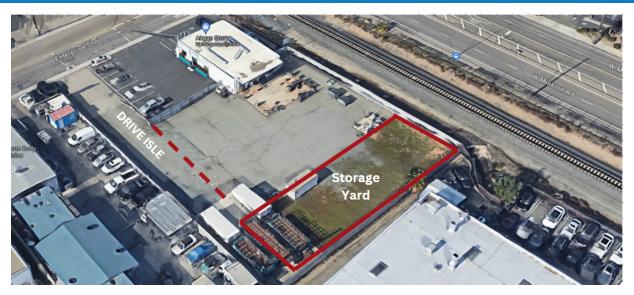

#### **OFFERING SUMMARY**

| Lease Rate:   | Call for Rate    |
|---------------|------------------|
| Available SF: | Approx. 7,200 SF |
| Zoning:       | M-2              |

#### **PROPERTY HIGHLIGHTS**

Approximately 7,200 sq. Fenced/gated yard with 24 hour access. Great fwy access to I-15 and Hwy 78 Industrial zoned site M

Available March 2024