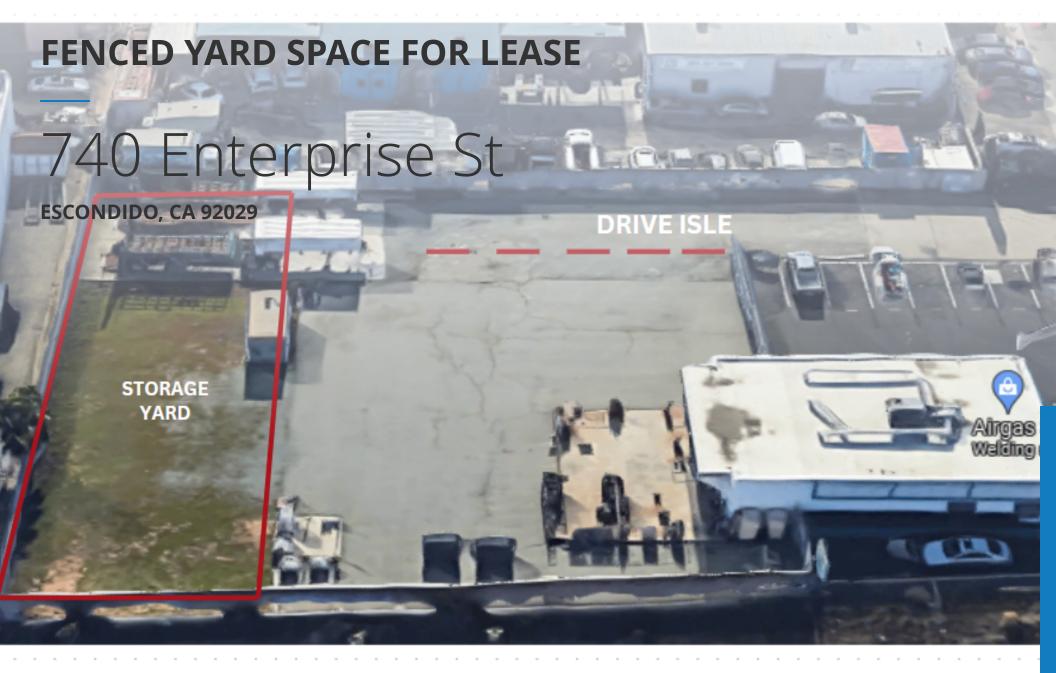

#### **OFFERING SUMMARY**

| Lease Rate:   | Call for Rate    |
|---------------|------------------|
| Available SF: | Approx. 7,200 SF |
| Zoning:       | M-2              |

#### **PROPERTY HIGHLIGHTS**

Approximately 7,200 sq. Fenced/gated yard with 24 hour access. Great fwy access to I-15 and Hwy 78 Industrial zoned site M

Available March 2024