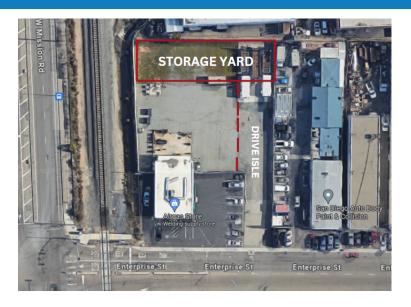

#### **OFFERING SUMMARY**

| Lease Rate:   | Call for Rate    |
|---------------|------------------|
| Available SF: | Approx. 7,200 SF |
| Zoning:       | M-2              |

#### **PROPERTY HIGHLIGHTS**

Approximately 7,200 sq. Fenced/gated yard with 24 hour access. Great fwy access to I-15 and Hwy 78 Industrial zoned site M

Available March 2024