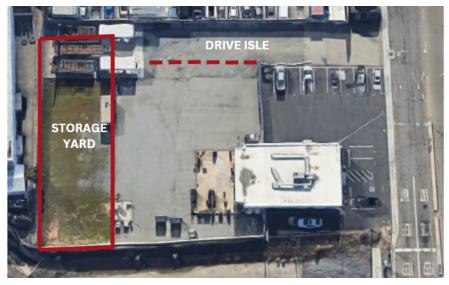

#### **PROPERTY HIGHLIGHTS**

Approximately 7,200 sq. Fenced/gated yard with 24 hour access. Great fwy access to I-15 and Hwy 78 Industrial zoned site M

Available March 2024