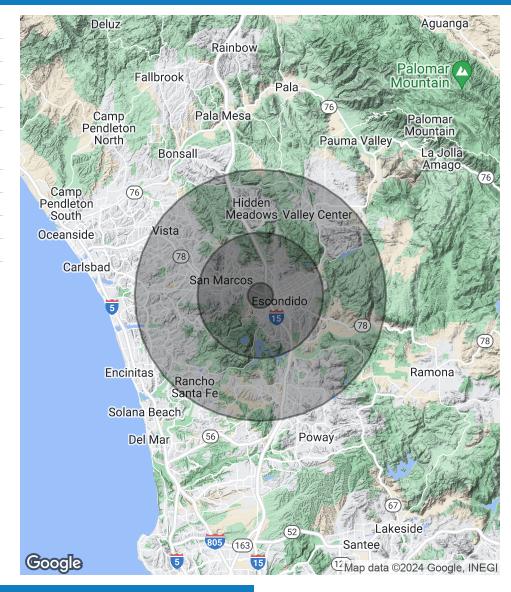

### **JEFF MANCHESTER**

Property Manager | Agent O: 760.720.2829 x103 C: 858.215.2722 jeff@amsinc.bz CaIDRE #02068475

740 ENTERPRISE ST, ESCONDIDO, CA 92029

| POPULATION           | 1 MILE | 5 MILES | 10 MILES |
|----------------------|--------|---------|----------|
| Total Population     | 7,120  | 224,636 | 560,319  |
| Average Age          | 37.7   | 36.8    | 39.1     |
| Average Age (Male)   | 35.0   | 35.4    | 37.5     |
| Average Age (Female) | 39.6   | 38.2    | 40.2     |
| HOUSEHOLDS & INCOME  | 4 MILE | E MILEC | 10 MILES |

| HOUSEHOLDS & INCOME | 1 MILE    | 5 MILES   | 10 MILES  |
|---------------------|-----------|-----------|-----------|
| Total Households    | 2,656     | 75,220    | 194,105   |
| # of Persons per HH | 2.7       | 3.0       | 2.9       |
| Average HH Income   | \$80,170  | \$91,475  | \$117,808 |
| Average House Value | \$435,437 | \$446,286 | \$614,480 |