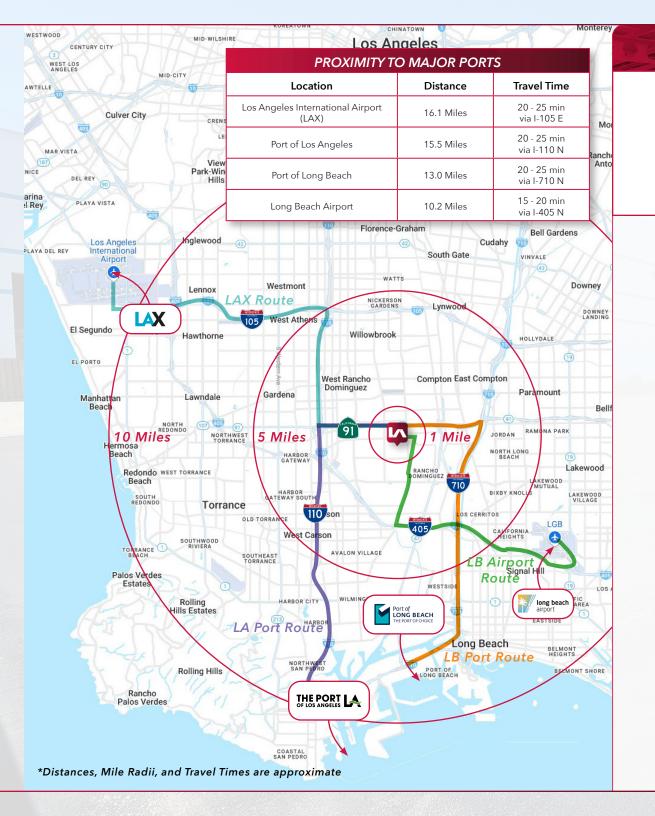

±4,672 SF Two-story Office Space

20' Clear Height, 400 Amps Power

.33 / 3,000 Sprinkler Calculation

Newly Paved Parking Lot with Gated Yard

Close Proximity to 91, 105, 110, 710, and 405 Freeways