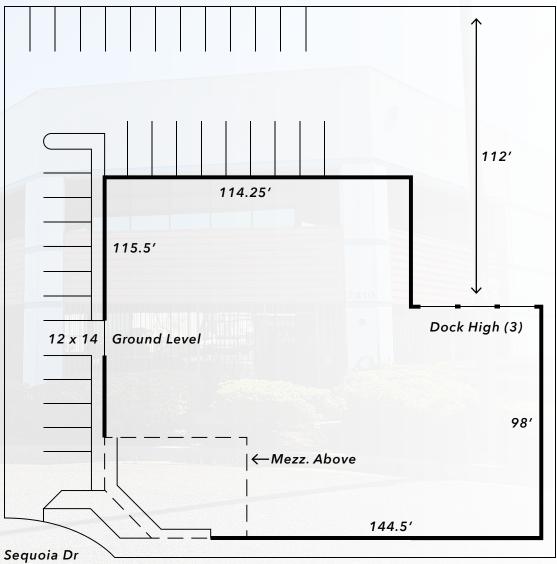

### **PROPERTY DETAILS**

\$1.50/SF GROSS LEASE PRICE

**\$7,875,000**SALE PRICE (\$350/SF)

\$1.00/SF FOR THE FIRST 6 MONTHS!

±22,500 SF Free Standing Building

3 Dock Positions with Levelers and 1 Ground Level Door

\*Site Plan Not to Scale

# PROPERTY OFFICE FLOOR PLAN