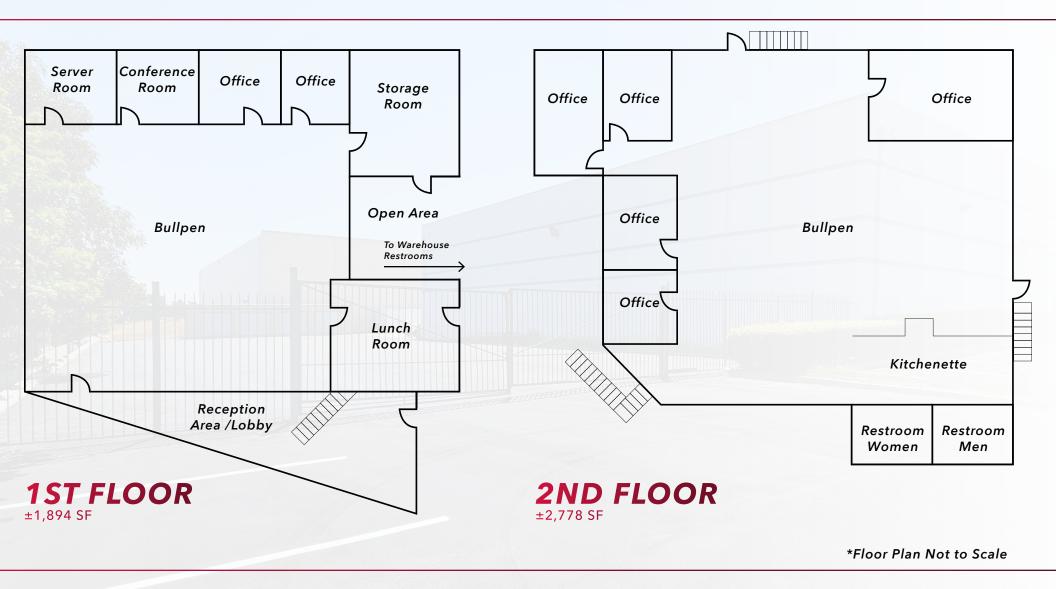

# PROPERTY OFFICE FLOOR PLAN

±4,672 SF Two-story Office Space

20' Clear Height, 400 Amps Power

.33 / 3,000 Sprinkler Calculation

Newly Paved Parking Lot with Gated Yard

Close Proximity to 91, 105, 110, 710, and 405 Freeways