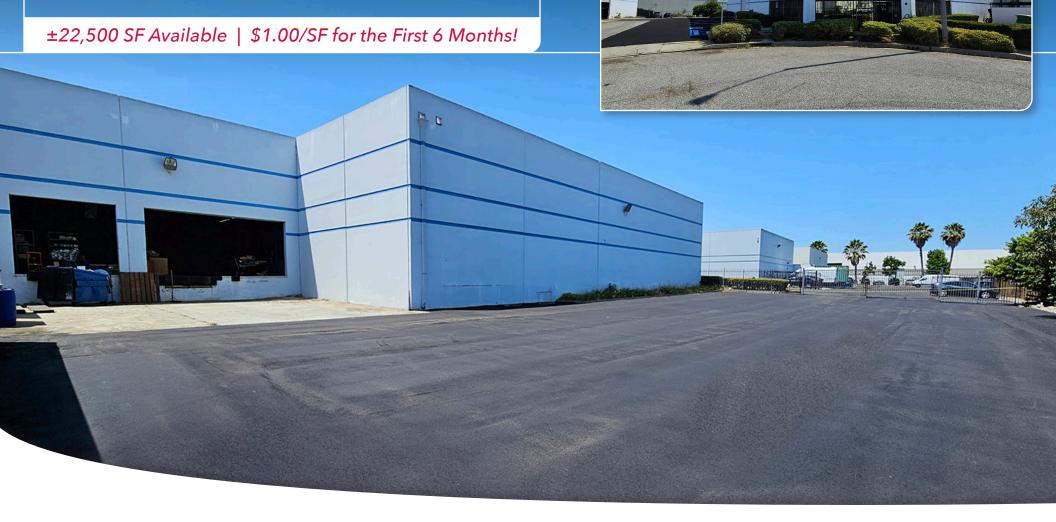

### **PROPERTY DETAILS**

\$1.50/SF GROSS LEASE PRICE

**\$7,875,000**SALE PRICE (\$350/SF)

\$1.00/SF FOR THE FIRST 6 MONTHS!

±22,500 SF Free Standing Building

3 Dock Positions with Levelers and 1 Ground Level Door

±4,672 SF Two-story Office Space

20' Clear Height, 400 Amps Power

.33 / 3,000 Sprinkler Calculation

Newly Paved Parking Lot with Gated Yard

Close Proximity to 91, 105, 110, 710, and 405 Freeways