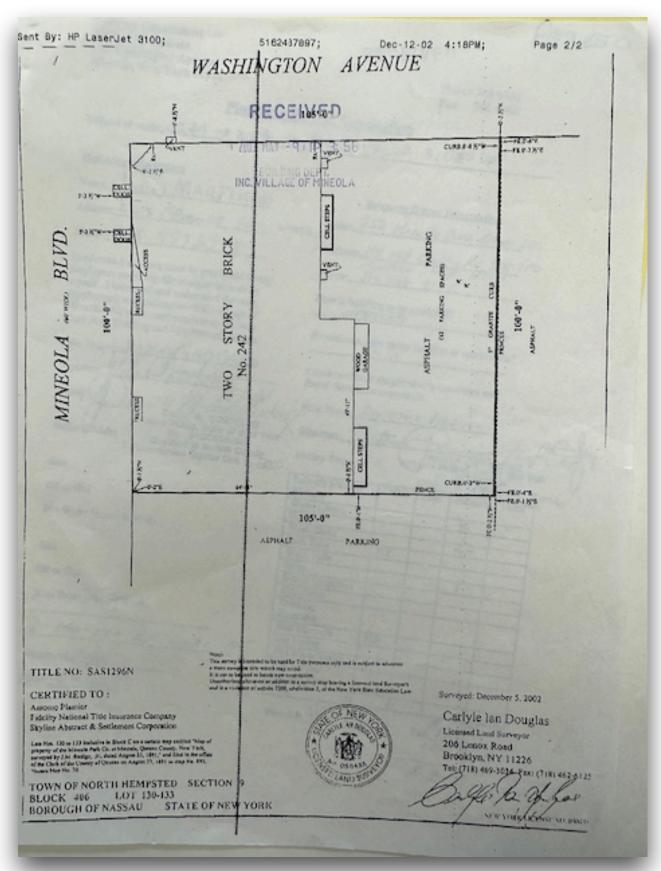

## PROPERTY SPECS:

- APPROXIMATELY 16,000+/- SQ FT BUILDING ON .24 ACRES
- BUILDING CAN BE DELIVERED OCCUPIED OR 6,000+/- OFFICE VACANT TO OWNER/USER
- IDEAL FOR RETAIL OR PROFESSIONAL OFFICE
- Dedicated Parking Lot (15 cars)
- ZONED BUSINESS B-2 (VILLAGE OF MINEOLA) IN DOWNTOWN MINEOLA
- WALKING DISTANCE TO MINEOLA LIRR, NYU LANGONE HOSPITAL, AND NASSAU COUNTY MUNICIPAL BLDGS
- Possible Development Potential
- SECTION 9, BLOCK 406, LOTS 130-133

## **SURVEY**