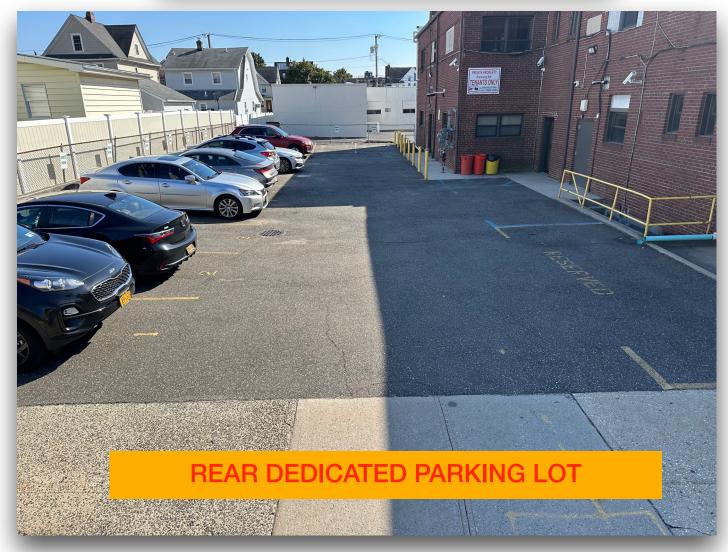

## PROPERTY SPECS:

- APPROXIMATELY 16,000+/- SQ FT BUILDING ON .24 ACRES
- BUILDING CAN BE DELIVERED OCCUPIED OR 6,000+/- OFFICE VACANT TO OWNER/USER
- IDEAL FOR RETAIL OR PROFESSIONAL OFFICE
- Dedicated Parking Lot (15 cars)
- ZONED BUSINESS B-2 (VILLAGE OF MINEOLA) IN DOWNTOWN MINEOLA
- WALKING DISTANCE TO MINEOLA LIRR, NYU LANGONE HOSPITAL, AND NASSAU COUNTY MUNICIPAL BLDGS
- Possible Development Potential
- SECTION 9, BLOCK 406, LOTS 130-133