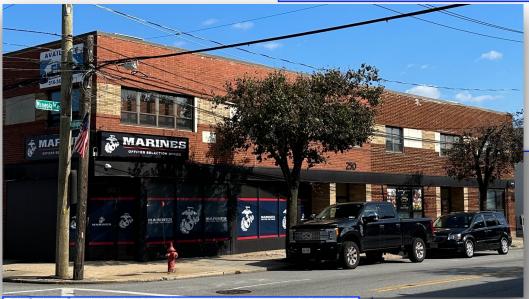

## MINEOLA- 250 MINEOLA BLVD EXCLUSIVE PROFESSIONAL OFFICE AND RETAIL BUILDING FOR SALE

SALE: \$4,500,000

TAXES: \$92,101 + /- YR

CONTACT EXCLUSIVE BROKER: FMC REALTY ASSOCIATES CHRIS LYNCH

P: (516)361-1650

## PROPERTY SPECS:

- APPROXIMATELY 16,000+/- SQ FT BUILDING ON .24 ACRES
- BUILDING CAN BE DELIVERED OCCUPIED OR 6,000+/- OFFICE VACANT TO OWNER/USER
- IDEAL FOR RETAIL OR PROFESSIONAL OFFICE
- Dedicated Parking Lot (15 cars)
- ZONED BUSINESS B-2 (VILLAGE OF MINEOLA) IN DOWNTOWN MINEOLA
- WALKING DISTANCE TO MINEOLA LIRR, NYU LANGONE HOSPITAL, AND NASSAU COUNTY MUNICIPAL BLDGS
- Possible Development Potential
- SECTION 9, BLOCK 406, LOTS 130-133