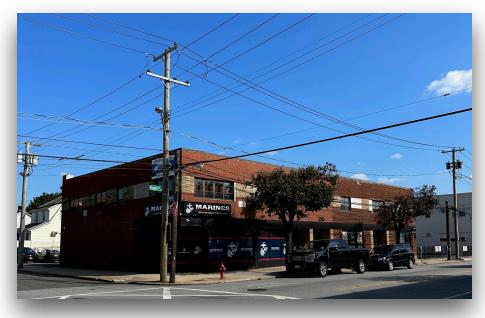

## MINEOLA- 250 MINEOLA BLVD EXCLUSIVE PROFESSIONAL OFFICE AND RETAIL BUILDING FOR SALE





SALE: \$4,500,000

TAXES: \$92,101 + /- YR

CONTACT EXCLUSIVE BROKER: FMC REALTY ASSOCIATES CHRIS LYNCH

P: (516)361-1650

E:CHRISLYNCH@FMCREALTY.COM

## PROPERTY SPECS:

- APPROXIMATELY 16,000+/- SQ FT BUILDING ON .24 ACRES
- BUILDING CAN BE DELIVERED OCCUPIED OR 6,000+/- OFFICE VACANT TO OWNER/USER
- IDEAL FOR RETAIL OR PROFESSIONAL OFFICE
- Dedicated Parking Lot (15 cars)
- ZONED BUSINESS B-2 (VILLAGE OF MINEOLA) IN DOWNTOWN MINEOLA
- WALKING DISTANCE TO MINEOLA LIRR, NYU LANGONE HOSPITAL, AND NASSAU COUNTY MUNICIPAL BLDGS
- Possible Development Potential
- SECTION 9, BLOCK 406, LOTS 130-133



## **ADDITIONAL PICTURES**













## **SURVEY**