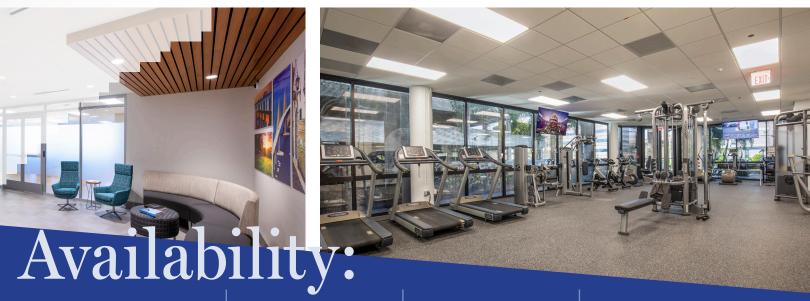

## Right Space. Right Size. Right Now.

Within minutes to TPA

5.00/1,000 SF parking in covered garage & surface lots

Newly renovated Class "A" office tower

Brand new fitness center with showers & yoga room

Popular on-site full service cafe

Within walking distance to International Mall, hotels, restaurants and a variety of retail amenities

| SUITE           | TOTAL SF | MAX CONTIG. | AVAILABLE   |
|-----------------|----------|-------------|-------------|
| <u>Mezz-275</u> | 13,296   | 13,296      | Immediately |
| <u>225</u>      | 3,317    | 3,317       | Immediately |
| <u>250</u>      | 5,488    | 5,448       | Immediately |
| <u>475</u>      | 3,912    | 3,912       | Immediately |
| <u>501</u>      | 6,098    | 6,098       | Immediately |
| <u>710</u>      | 1,077    | 1,077       | Immediately |
| <u>750</u>      | 2,423    | 2,423       | 6/1/2025    |
| <u>755</u>      | 3,035    | 3,035       | Immediately |
| <u>950</u>      | 11,586   | 11,586      | Immediately |
| <u>1100</u>     | 7,537    | 7,537       | Immediately |