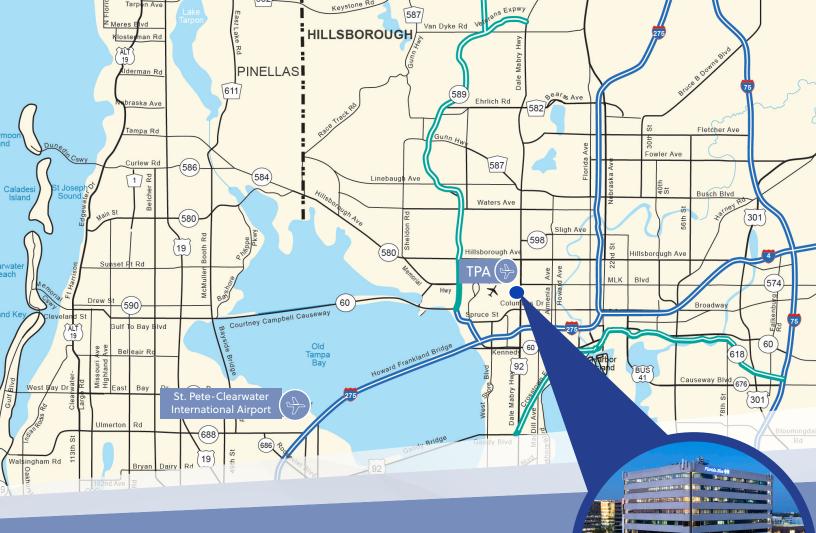

## Right Space. Right Size. Right Now.

Within minutes to TPA

5.00/1,000 SF parking in covered garage & surface lots

Newly renovated Class "A" office tower

Brand new fitness center with showers & yoga room