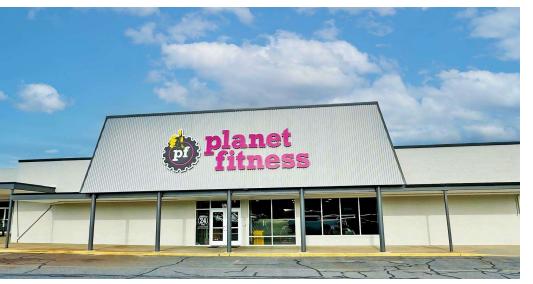

### **PROPERTY DESCRIPTION**

Mid-Sussex Center is an existing +/-110,000 SF neighborhood center located on northbound Dupont Boulevard in the business-friendly town of Millsboro, DE. The center boasts prime visibility on Route 113 with amazing traffic counts that are growing by the day with the influx of residents to the Millsboro area. The Center is undergoing a major redevelopment with Roses (40,015sf) being replaced by Planet Fitness and Furniture & More anchoring the center. The potential of two 4,590sf (contiguous) units for lease as well as two pad sites fronting Route 113. The available pad space to the south of the existing entrance totals 2.05ac and can be demised. The pad area north of the entrance has been leased to a car wash. Unmatched regional location along Route 113, a main thoroughfare running parallel to Coastal Highway and Route 13; over 30,000 vehicles pass the property daily. The ability to enter/exit on Route 113 as well as behind the center (to light and downtown Millsboro) exists as well.