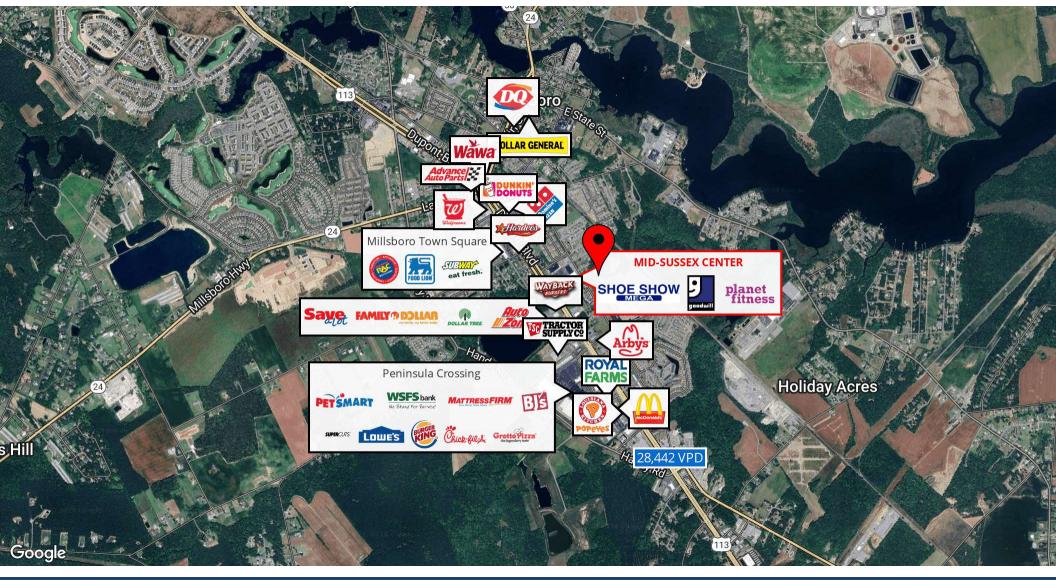

### **PROPERTY DESCRIPTION**

Mid-Sussex Center is an existing +/-110,000 SF neighborhood center located on northbound Dupont Boulevard in the business-friendly town of Millsboro, DE. The center boasts prime visibility on Route 113 with amazing traffic counts that are growing by the day with the influx of residents to the Millsboro area. The Center is undergoing a major redevelopment with Roses (40,015sf) being replaced by Planet Fitness and Furniture & More anchoring the center. The potential of two 4,590sf (contiguous) units for lease as well as two pad sites fronting Route 113. The available pad space to the south of the existing entrance totals 2.05ac and can be demised. The pad area north of the entrance has been leased to a car wash. Unmatched regional location along Route 113, a main thoroughfare running parallel to Coastal Highway and Route 13; over 30,000 vehicles pass the property daily. The ability to enter/exit on Route 113 as well as behind the center (to light and downtown Millsboro) exists as well.

### **PROPERTY HIGHLIGHTS**

- Prime visibility and frontage on Route 113 (800')
- Active and growing Southern Delaware (Sussex County) Market
- Approximately 15 miles from Delaware beaches
- Newly redeveloped with great co-tenancy