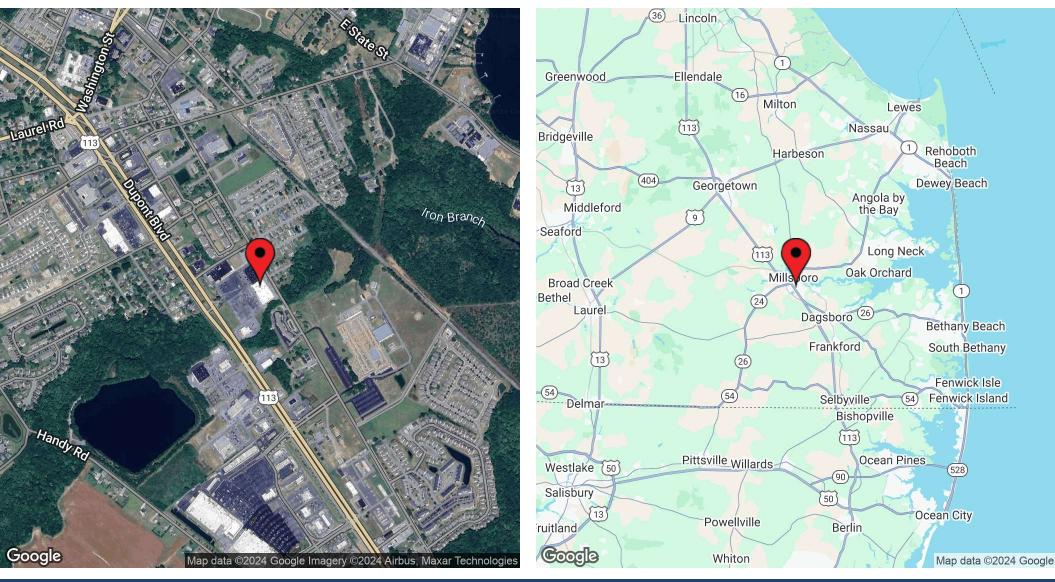

### **PROPERTY DESCRIPTION**

Mid-Sussex Center is an existing +/-110,000 SF neighborhood center located on northbound Dupont Boulevard in the business-friendly town of Millsboro, DE. The center boasts prime visibility on Route 113 with amazing traffic counts that are growing by the day with the influx of residents to the Millsboro area. The Center is undergoing a major redevelopment with Roses (40,015sf) being replaced by Planet Fitness and Furniture & More anchoring the center. The potential of two 4,590sf (contiguous) units for lease as well as two pad sites fronting Route 113. The available pad space to the south of the existing entrance totals 2.05ac and can be demised. The pad area north of the entrance has been leased to a car wash. Unmatched regional location along Route 113, a main thoroughfare running parallel to Coastal Highway and Route 13; over 30,000 vehicles pass the property daily. The ability to enter/exit on Route 113 as well as behind the center (to light and downtown Millsboro) exists as well.

### **PROPERTY HIGHLIGHTS**

- Prime visibility and frontage on Route 113 (800')
- Active and growing Southern Delaware (Sussex County) Market
- Approximately 15 miles from Delaware beaches
- Newly redeveloped with great co-tenancy