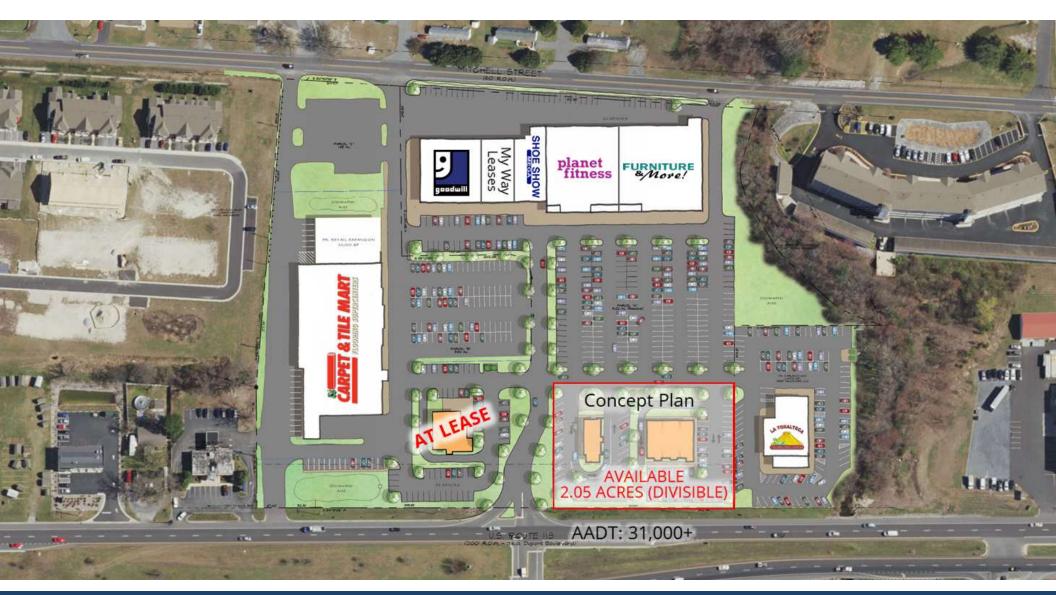

### **PROPERTY DESCRIPTION**

Mid-Sussex Center is an existing +/-110,000 SF neighborhood center located on northbound Dupont Boulevard in the business-friendly town of Millsboro, DE. The center boasts prime visibility on Route 113 with amazing traffic counts that are growing by the day with the influx of residents to the Millsboro area. The Center is undergoing a major redevelopment with Roses (40,015sf) being replaced by Planet Fitness and Furniture & More anchoring the center. The potential of two 4,590sf (contiguous) units for lease as well as two pad sites fronting Route 113. The available pad space to the south of the existing entrance totals 2.05ac and can be demised. The pad area north of the entrance has been leased to a car wash. Unmatched regional location along Route 113, a main thoroughfare running parallel to Coastal Highway and Route 13; over 30,000 vehicles pass the property daily. The ability to enter/exit on Route 113 as well as behind the center (to light and downtown Millsboro) exists as well.

### **PROPERTY AVAILABILITIES**

• **Space 1:** Up to 9,900 SF (divisible to 4,590 SF)

> Lease Rate: \$20/SF/NNN

• Space 2: 1,200 SF

> Lease Rate: \$25/SF/NNN

- Pad Site: 2.05 acres (divisible)
  - > Lease Rate: Negotiable