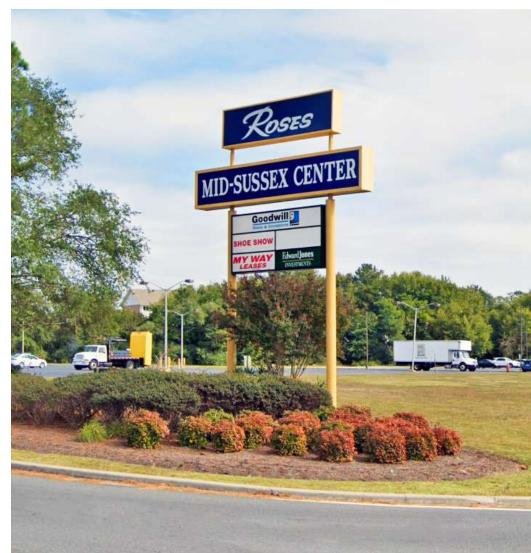

### **PROPERTY DESCRIPTION**

Mid-Sussex Center is an existing +/-110,000 SF neighborhood center located on northbound Dupont Boulevard in the business-friendly town of Millsboro, DE. The center boasts prime visibility on Route 113 with amazing traffic counts that are growing by the day with the influx of residents to the Millsboro area. The Center is undergoing a major redevelopment with Roses (40,015sf) being replaced by Planet Fitness and Furniture & More anchoring the center. The potential of two 4,590sf (contiguous) units for lease as well as two pad sites fronting Route 113. The available pad space to the south of the existing entrance totals 2.05ac and can be demised. The pad area north of the entrance has been leased to a car wash. Unmatched regional location along Route 113, a main thoroughfare running parallel to Coastal Highway and Route 13; over 30,000 vehicles pass the property daily. The ability to enter/exit on Route 113 as well as behind the center (to light and downtown Millsboro) exists as well.