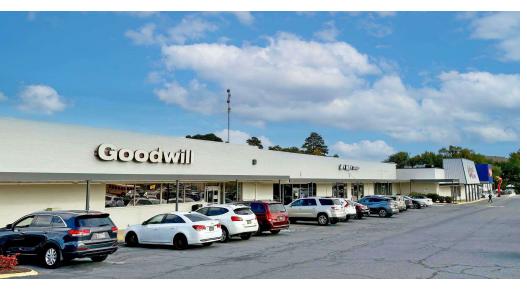

### **PROPERTY DESCRIPTION**

Mid-Sussex Center is an existing +/-110,000 SF neighborhood center located on northbound Dupont Boulevard in the business-friendly town of Millsboro, DE. The center boasts prime visibility on Route 113 with amazing traffic counts that are growing by the day with the influx of residents to the Millsboro area. The Center is undergoing a major redevelopment with Roses (40,015sf) being replaced by Planet Fitness and Furniture & More anchoring the center. The potential of two 4,590sf (contiguous) units for lease as well as two pad sites fronting Route 113. The available pad space to the south of the existing entrance totals 2.05ac and can be demised. The pad area north of the entrance has been leased to a car wash. Unmatched regional location along Route 113, a main thoroughfare running parallel to Coastal Highway and Route 13; over 30,000 vehicles pass the property daily. The ability to enter/exit on Route 113 as well as behind the center (to light and downtown Millsboro) exists as well.

### **PROPERTY HIGHLIGHTS**

- Prime visibility and frontage on Route 113 (800')
- Active and growing Southern Delaware (Sussex County) Market
- Approximately 15 miles from Delaware beaches
- Newly redeveloped with great co-tenancy