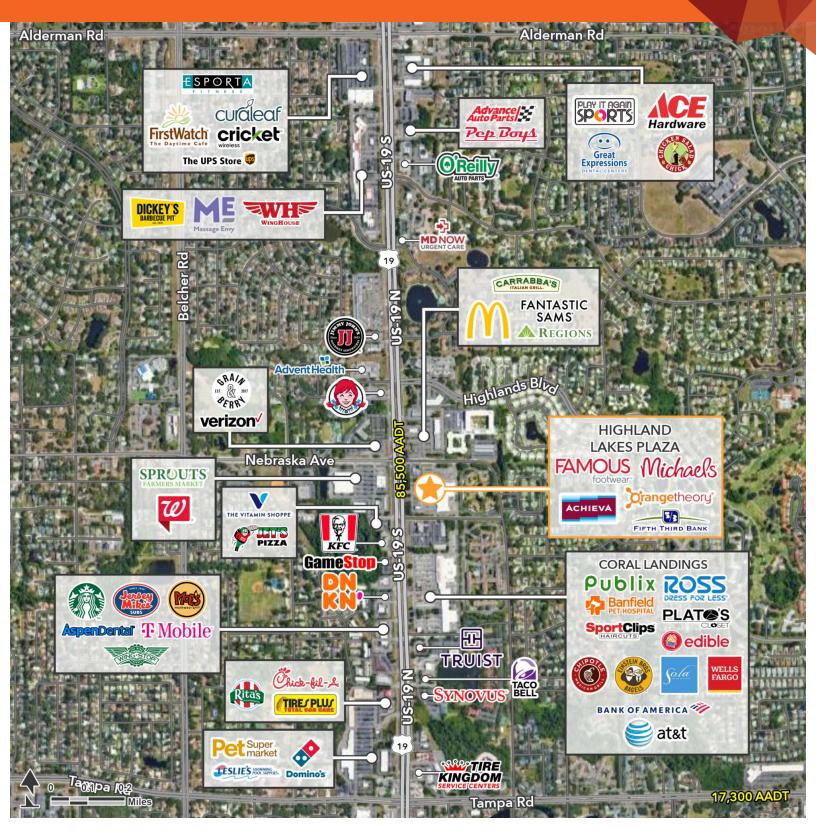

### **LOCATION DESCRIPTION**

Highland Lakes Plaza is in Palm Harbor, FL, Pinellas County, in the rapidly growing Tampa Bay market

### **PROPERTY HIGHLIGHTS**

- 1,750 SF 2nd gen restaurant endcap space available
- 1,960 SF outparcel available
- 1,000 3,150 SF retail space available
- New highly desirable grocer, Trader Joe's, coming into the shopping center
- Other retailers include Michaels, Orangetheory Fitness, Famous Footwear and more
- Dynamic US 19 Palm Harbor location with 85,500 cars per day