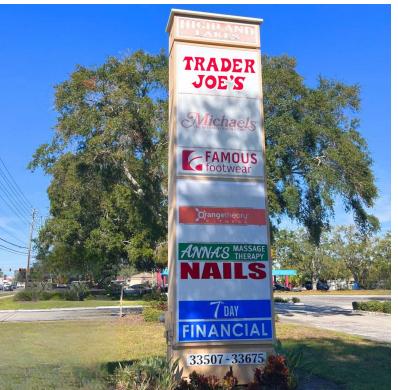

### **PROPERTY HIGHLIGHTS**

- 1,750 SF 2nd gen restaurant endcap space available
- 1,960 SF outparcel available
- 1,000 3,150 SF retail space available
- New highly desirable grocer, Trader Joe's, coming into the shopping center
- Other retailers include Michaels, Orangetheory Fitness, Famous Footwear and more
- Dynamic US 19 Palm Harbor location with 85,500 cars per day