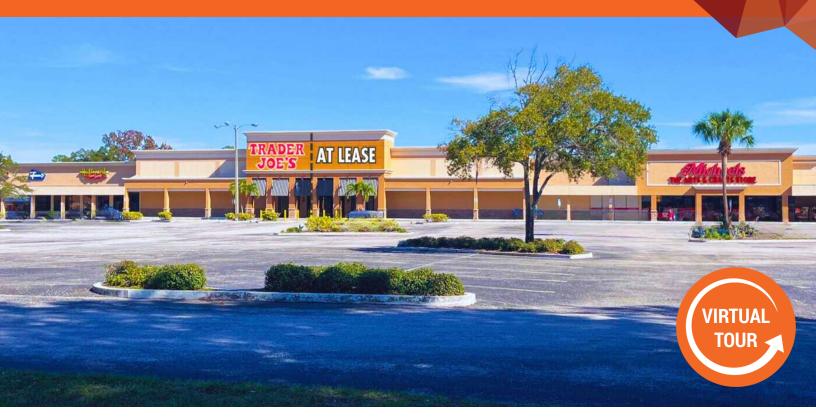

### **PROPERTY HIGHLIGHTS**

- 1,750 SF 2nd gen restaurant endcap space available
- 1,960 SF outparcel available
- 1,000 3,150 SF retail space available
- New highly desirable grocer, Trader Joe's, coming into the shopping center
- Other retailers include Michaels, Orangetheory Fitness, Famous Footwear and more
- Dynamic US 19 Palm Harbor location with 85,500 cars per day