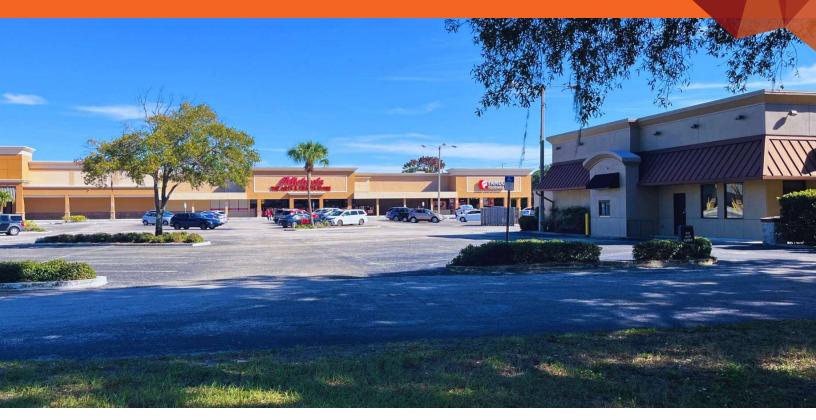

### **PROPERTY HIGHLIGHTS**

- 1,750 SF 2nd gen restaurant endcap space available
- 1,960 SF outparcel available
- 1,000 3,150 SF retail space available
- New highly desirable grocer, Trader Joe's, coming into the shopping center
- Other retailers include Michaels, Orangetheory Fitness, Famous Footwear and more
- Dynamic US 19 Palm Harbor location with 85,500 cars per day