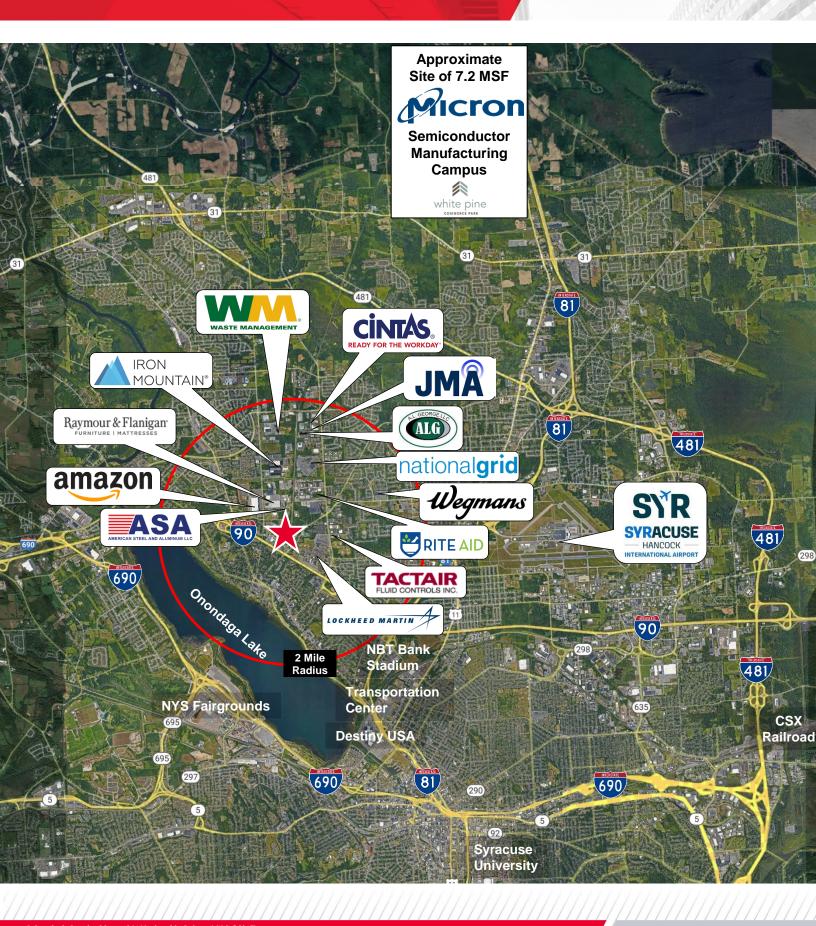

## AVAILABLE 110 Monarch Drive Liverpool, New York 13088

CUSHMAN & Pyramid Brokerage WAKEFIELD Company

<image>