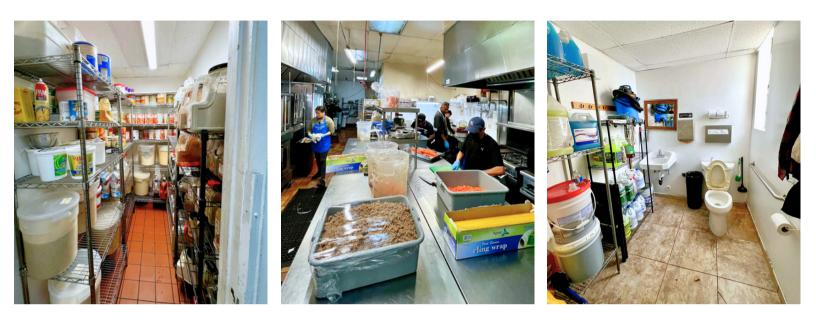

## Restaurant in Brentwood For Lease

11966 Wilshire Blvd Los Angeles, CA 90025 Ground Floor

| Available                                                       | ± 2,040 RSF    |
|-----------------------------------------------------------------|----------------|
| Rate                                                            | \$4.50 PSF/NNN |
| Term                                                            | Flexible       |
| <ul><li>Food Use Approved</li><li>Venting Ready To Go</li></ul> |                |
| Two (2) Parking Spaces                                          |                |
| High Foot Traffic                                               |                |
| <ul> <li>Close Access to the 405 Fwy</li> </ul>                 |                |

## Restaurant in Brentwood For Lease

## 11966 Wilshire Blvd Los Angeles, CA 90025 Ground Floor

Jeff Lipson 310.202.9008 x 113 jlipson@wilshireag.com DRE# 01196852

The information furnished regarding rent roll, income, expenses, layouts, measurements and similar data has been submitted to us by others and thus we cannot make any representation as to its accuracy. The information furnished regarding property for sale, rental or financing is submitted subject to errors, omissions, change of price or other conditions, prior sale lease, or withdrawal without notice.