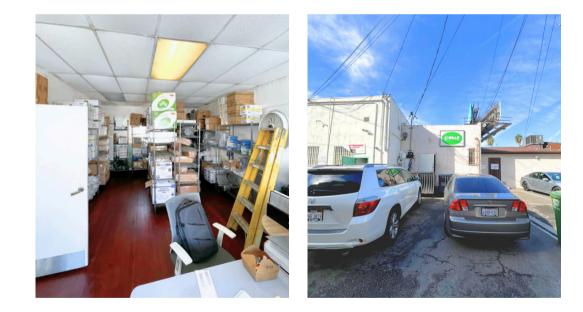

## Restaurant in Brentwood For Lease

11966 Wilshire Blvd Los Angeles, CA 90025 Ground Floor

| Available                                                       | ± 2,040 RSF    |
|-----------------------------------------------------------------|----------------|
| Rate                                                            | \$4.50 PSF/NNN |
| Term                                                            | Flexible       |
| <ul><li>Food Use Approved</li><li>Venting Ready To Go</li></ul> |                |
| Two (2) Parking Spaces                                          |                |
| High Foot Traffic                                               |                |
| <ul> <li>Close Access to the 405 Fwy</li> </ul>                 |                |

## Restaurant in Brentwood For Lease

## 11966 Wilshire Blvd Los Angeles, CA 90025 Ground Floor

Jeff Lipson 310.202.9008 x 113 jlipson@wilshireag.com DRE# 01196852

The information furnished regarding rent roll, income, expenses, layouts, measurements and similar data has been submitted to us by others and thus we cannot make any representation as to its accuracy. The information furnished regarding property for sale, rental or financing is submitted subject to errors, omissions, change of price or other conditions, prior sale lease, or withdrawal without notice.