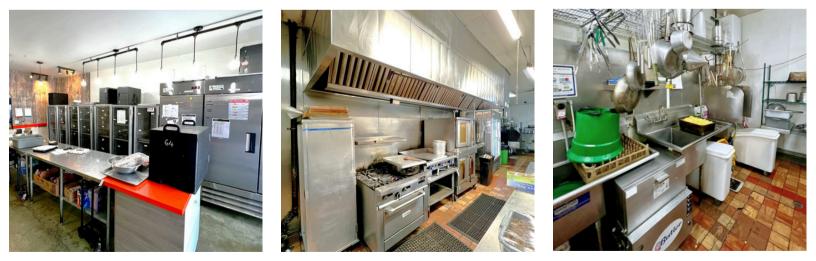

## Restaurant in Brentwood For Lease

11966 Wilshire Blvd Los Angeles, CA 90025 Ground Floor

| Available                                                       | ± 2,040 RSF    |
|-----------------------------------------------------------------|----------------|
| Rate                                                            | \$4.50 PSF/NNN |
| Term                                                            | Flexible       |
| <ul><li>Food Use Approved</li><li>Venting Ready To Go</li></ul> |                |
| Two (2) Parking Spaces                                          |                |
| High Foot Traffic                                               |                |
| <ul> <li>Close Access to the 405 Fwy</li> </ul>                 |                |

## Restaurant in Brentwood For Lease

## 11966 Wilshire Blvd Los Angeles, CA 90025 Ground Floor

Jeff Lipson 310.202.9008 x 113 jlipson@wilshireag.com DRE# 01196852

The information furnished regarding rent roll, income, expenses, layouts, measurements and similar data has been submitted to us by others and thus we cannot make any representation as to its accuracy. The information furnished regarding property for sale, rental or financing is submitted subject to errors, omissions, change of price or other conditions, prior sale lease, or withdrawal without notice.