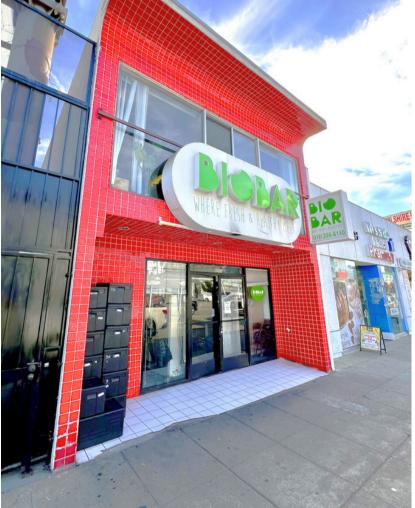

## Restaurant in Brentwood For Lease

11966 Wilshire Blvd Los Angeles, CA 90025 Ground Floor

| Available                                                       | ± 2,040 RSF    |
|-----------------------------------------------------------------|----------------|
| Rate                                                            | \$4.50 PSF/NNN |
| Term                                                            | Flexible       |
| <ul><li>Food Use Approved</li><li>Venting Ready To Go</li></ul> |                |
| Two (2) Parking Spaces                                          |                |
| High Foot Traffic                                               |                |
| <ul> <li>Close Access to the 405 Fwy</li> </ul>                 |                |

## Restaurant in Brentwood For Lease

## 11966 Wilshire Blvd Los Angeles, CA 90025 Ground Floor

Jeff Lipson 310.202.9008 x 113 jlipson@wilshireag.com DRE# 01196852

The information furnished regarding rent roll, income, expenses, layouts, measurements and similar data has been submitted to us by others and thus we cannot make any representation as to its accuracy. The information furnished regarding property for sale, rental or financing is submitted subject to errors, omissions, change of price or other conditions, prior sale lease, or withdrawal without notice.