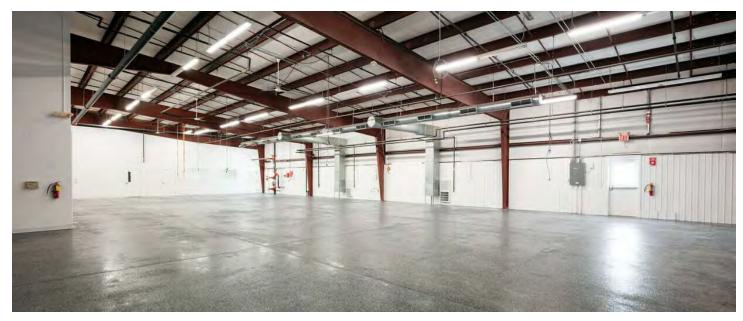

The warehouse/manufacturing space features 6" thick reinforced concrete floors, a separate workshop area, large multi-stall men's and women's restrooms, and ceilings spanning from 16' to 21' high. 2 loading docks are available to be shared with the neighboring tenant. The landlord is currently getting quotes to install a dedicated overhead door in the warehouse space.

# **PHOTOS**