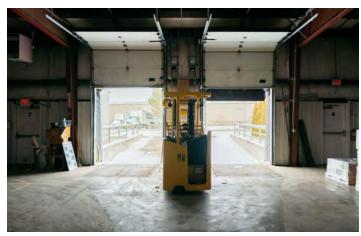

The warehouse/manufacturing space features 6" thick reinforced concrete floors, a separate workshop area, large multi-stall men's and women's restrooms, and ceilings spanning from 16' to 21' high. 2 loading docks are available to be shared with the neighboring tenant. The landlord is currently getting quotes to install a dedicated overhead door in the warehouse space.