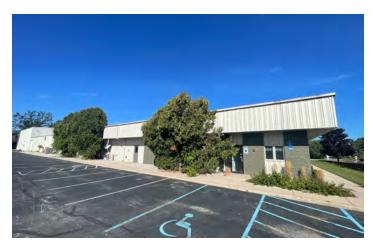

| Available Warehouse Space: | ~6,000 SF              |
| Available Office Space:    | ~5,650 SF              |
| Utilities:                 | Natural Gas/Electric   |
| Parking:                   | Common/Shared          |
| Foundation:                | Slab                   |
| Exterior:                  | Block                  |
| Roof:                      | Metal/Steel & Membrane |
| Water/Sewer:               | Municipal/Municipal    |
| # of Restrooms:            | 6                      |
| # of Shared Loading Docks: | 2                      |
| Zoning:                    | I                      |
| APN:                       | 51-852-006-00          |
|                            |                        |



# **PHOTOS**

# 2291 TRAVERSEFIELD DR

Traverse City, MI 49686















# **PHOTOS**

# 2291 TRAVERSEFIELD DR

Traverse City, MI 49686















# **PHOTOS**

# 2291 TRAVERSEFIELD DR

Traverse City, MI 49686















# 2291 TRAVERSEFIELD DR

# FLOOR PLAN

Traverse City, MI 49686

# AVAILABLE SPACE OUTLINED IN RED warehouse

potential location of new overhead door



### 2291 TRAVERSEFIELD DR

# FLOOR PLAN

Traverse City, MI 49686

### FLEXIBLE FLOOR PLAN CONFIGURATIONS AVAILABLE

Warehouse and office space (outlined in blue) totals ~8,000 SF Office space highlighted in red totals ~3,650 SF





# **LOCATION**

### 2291 TRAVERSEFIELD DR

Traverse City, MI 49686





# LOCATION

# 2291 TRAVERSEFIELD DR

Traverse City, MI 49686