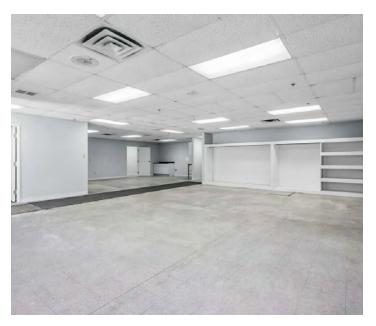

The office space consists of 11 offices, a conference room, classroom, large lunch/breakroom, reception area, and 4 single restrooms. Property is located in a federal opportunity zone. This is a fantastic building well suited for many different uses.

# **PHOTOS**