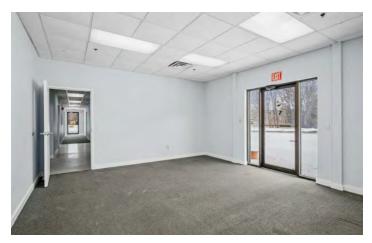

The office space consists of 11 offices, a conference room, classroom, large lunch/breakroom, reception area, and 4 single restrooms. Property is located in a federal opportunity zone. This is a fantastic building well suited for many different uses.