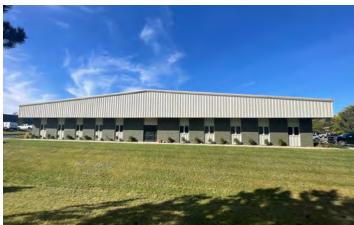

|
| Available Warehouse Space: | ~6,000 SF              |
| Available Office Space:    | ~5,650 SF              |
| Utilities:                 | Natural Gas/Electric   |
| Parking:                   | Common/Shared          |
| Foundation:                | Slab                   |
| Exterior:                  | Block                  |
| Roof:                      | Metal/Steel & Membrane |
| Water/Sewer:               | Municipal/Municipal    |
| # of Restrooms:            | 6                      |
| # of Shared Loading Docks: | 2                      |
| Zoning:                    | I                      |
| APN:                       | 51-852-006-00          |
|                            |                        |



# **PHOTOS**

# 2291 TRAVERSEFIELD DR

Traverse City, MI 49686















# **PHOTOS**

# 2291 TRAVERSEFIELD DR

Traverse City, MI 49686















# **PHOTOS**

# 2291 TRAVERSEFIELD DR

Traverse City, MI 49686















# 2291 TRAVERSEFIELD DR

# FLOOR PLAN

Traverse City, MI 49686

# AVAILABLE SPACE OUTLINED IN RED warehouse

potential location of new overhead door



### 2291 TRAVERSEFIELD DR

# FLOOR PLAN

Traverse City, MI 49686

### FLEXIBLE FLOOR PLAN CONFIGURATIONS AVAILABLE

Warehouse and office space (outlined in blue) totals ~8,000 SF Office space highlighted in red totals ~3,650 SF





# **LOCATION**

### 2291 TRAVERSEFIELD DR

Traverse City, MI 49686





# LOCATION

# 2291 TRAVERSEFIELD DR

Traverse City, MI 49686