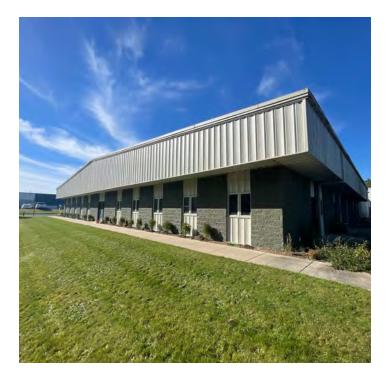

# PRIME INDUSTRIAL & OFFICE SPACE CLOSE TO DOWNTOWN TRAVERSE CITY

### PROPERTY DESCRIPTION

Great opportunity to lease up to 11,650 SF of warehouse and office space in the Traversefield Industrial Park. Featuring approximately 6,000 SF of warehouse and 5,650 SF of office space, this flexible space can be configured to meet a tenant's unique needs.