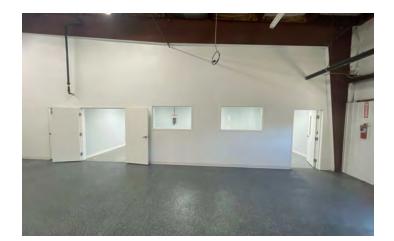

# **PHOTOS**

# 2291 TRAVERSEFIELD DR

Traverse City, MI 49686

The warehouse/manufacturing space features 6" thick reinforced concrete floors, a separate workshop area, large multi-stall men's and women's restrooms, and ceilings spanning from 16' to 21' high. 2 loading docks are available to be shared with the neighboring tenant. The landlord is currently getting quotes to install a dedicated overhead door in the warehouse space.