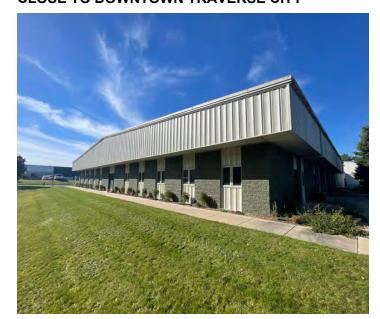

# PRIME INDUSTRIAL & OFFICE SPACE CLOSE TO DOWNTOWN TRAVERSE CITY

### PROPERTY DESCRIPTION

Great opportunity to lease up to 11,650 SF of warehouse and office space in the Traversefield Industrial Park. Featuring approximately 6,000 SF of warehouse and 5,650 SF of office space, this flexible space can be configured to meet a tenant's unique needs.