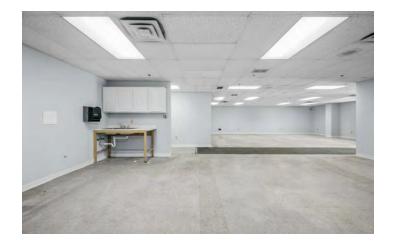

Gas/Electric   |
| Parking:                   | Common/Shared          |
| Foundation:                | Slab                   |
| Exterior:                  | Block                  |
| Roof:                      | Metal/Steel & Membrane |
| Water/Sewer:               | Municipal/Municipal    |
| # of Restrooms:            | 6                      |
| # of Shared Loading Docks: | 2                      |
| Zoning:                    | I                      |
| APN:                       | 51-852-006-00          |
|                            |                        |



# **PHOTOS**

# 2291 TRAVERSEFIELD DR

Traverse City, MI 49686















# **PHOTOS**

# 2291 TRAVERSEFIELD DR

Traverse City, MI 49686















# **PHOTOS**

# 2291 TRAVERSEFIELD DR

Traverse City, MI 49686















# 2291 TRAVERSEFIELD DR

# FLOOR PLAN

Traverse City, MI 49686

# AVAILABLE SPACE OUTLINED IN RED warehouse

potential location of new overhead door



### 2291 TRAVERSEFIELD DR

# FLOOR PLAN

Traverse City, MI 49686

### FLEXIBLE FLOOR PLAN CONFIGURATIONS AVAILABLE

Warehouse and office space (outlined in blue) totals ~8,000 SF Office space highlighted in red totals ~3,650 SF





# **LOCATION**

### 2291 TRAVERSEFIELD DR

Traverse City, MI 49686





# LOCATION

# 2291 TRAVERSEFIELD DR

Traverse City, MI 49686