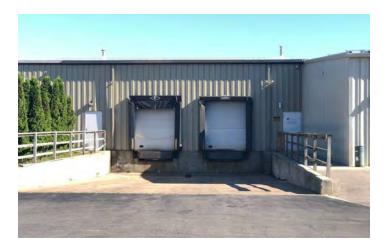

The warehouse/manufacturing space features 6" thick reinforced concrete floors, a separate workshop area, large multi-stall men's and women's restrooms, and ceilings spanning from 16' to 21' high. 2 loading docks are available to be shared with the neighboring tenant. The landlord is currently getting quotes to install a dedicated overhead door in the warehouse space.