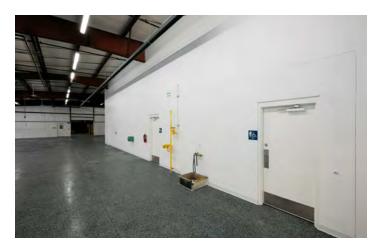

# **PHOTOS**

# 2291 TRAVERSEFIELD DR

Traverse City, MI 49686

The warehouse/manufacturing space features 6" thick reinforced concrete floors, a separate workshop area, large multi-stall men's and women's restrooms, and ceilings spanning from 16' to 21' high. 2 loading docks are available to be shared with the neighboring tenant. The landlord is currently getting quotes to install a dedicated overhead door in the warehouse space.