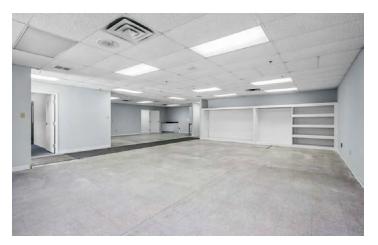

| ~5,650 SF              |
| Utilities:                 | Natural Gas/Electric   |
| Parking:                   | Common/Shared          |
| Foundation:                | Slab                   |
| Exterior:                  | Block                  |
| Roof:                      | Metal/Steel & Membrane |
| Water/Sewer:               | Municipal/Municipal    |
| # of Restrooms:            | 6                      |
| # of Shared Loading Docks: | 2                      |
| Zoning:                    | I                      |
| APN:                       | 51-852-006-00          |
|                            |                        |



# **PHOTOS**

# 2291 TRAVERSEFIELD DR

Traverse City, MI 49686















# **PHOTOS**

# 2291 TRAVERSEFIELD DR

Traverse City, MI 49686















# **PHOTOS**

# 2291 TRAVERSEFIELD DR

Traverse City, MI 49686















# 2291 TRAVERSEFIELD DR

# FLOOR PLAN

Traverse City, MI 49686

# AVAILABLE SPACE OUTLINED IN RED warehouse

potential location of new overhead door



### 2291 TRAVERSEFIELD DR

# FLOOR PLAN

Traverse City, MI 49686

### FLEXIBLE FLOOR PLAN CONFIGURATIONS AVAILABLE

Warehouse and office space (outlined in blue) totals ~8,000 SF Office space highlighted in red totals ~3,650 SF





# **LOCATION**

### 2291 TRAVERSEFIELD DR

Traverse City, MI 49686





# LOCATION

# 2291 TRAVERSEFIELD DR

Traverse City, MI 49686