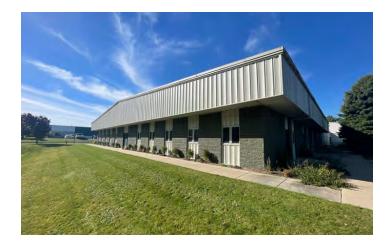

|
| Available Warehouse Space: | ~6,000 SF              |
| Available Office Space:    | ~5,650 SF              |
| Utilities:                 | Natural Gas/Electric   |
| Parking:                   | Common/Shared          |
| Foundation:                | Slab                   |
| Exterior:                  | Block                  |
| Roof:                      | Metal/Steel & Membrane |
| Water/Sewer:               | Municipal/Municipal    |
| # of Restrooms:            | 6                      |
| # of Shared Loading Docks: | 2                      |
| Zoning:                    | I                      |
| APN:                       | 51-852-006-00          |
|                            |                        |



# **PHOTOS**

# 2291 TRAVERSEFIELD DR

Traverse City, MI 49686















# **PHOTOS**

# 2291 TRAVERSEFIELD DR

Traverse City, MI 49686















# **PHOTOS**

# 2291 TRAVERSEFIELD DR

Traverse City, MI 49686















# 2291 TRAVERSEFIELD DR

# FLOOR PLAN

Traverse City, MI 49686

# AVAILABLE SPACE OUTLINED IN RED warehouse

potential location of new overhead door



### 2291 TRAVERSEFIELD DR

# FLOOR PLAN

Traverse City, MI 49686

### FLEXIBLE FLOOR PLAN CONFIGURATIONS AVAILABLE

Warehouse and office space (outlined in blue) totals ~8,000 SF Office space highlighted in red totals ~3,650 SF





# **LOCATION**

### 2291 TRAVERSEFIELD DR

Traverse City, MI 49686





# LOCATION

# 2291 TRAVERSEFIELD DR

Traverse City, MI 49686