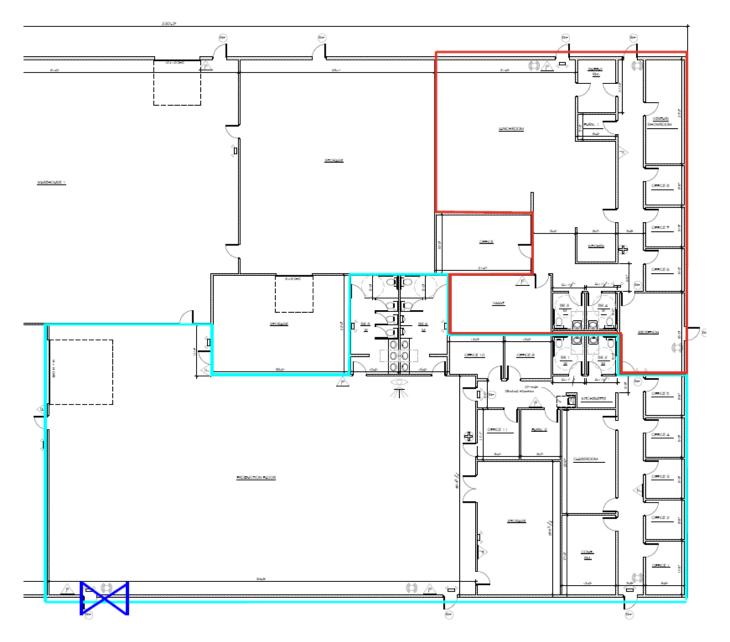

# FLOOR PLAN

Traverse City, MI 49686

# AVAILABLE SPACE OUTLINED IN RED warehouse

potential location of new overhead door

### 2291 TRAVERSEFIELD DR

### FLEXIBLE FLOOR PLAN CONFIGURATIONS AVAILABLE

Warehouse and office space (outlined in blue) totals ~8,000 SF Office space highlighted in red totals ~3,650 SF