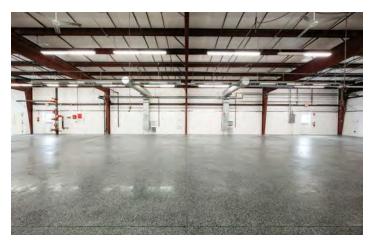

# **PHOTOS**

# 2291 TRAVERSEFIELD DR

Traverse City, MI 49686

The warehouse/manufacturing space features 6" thick reinforced concrete floors, a separate workshop area, large multi-stall men's and women's restrooms, and ceilings spanning from 16' to 21' high. 2 loading docks are available to be shared with the neighboring tenant. The landlord is currently getting quotes to install a dedicated overhead door in the warehouse space.