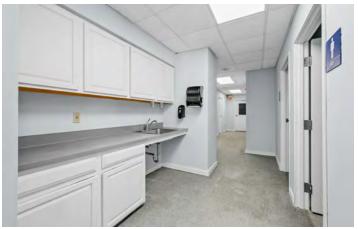

s/Electric   |
| Parking:                   | Common/Shared          |
| Foundation:                | Slab                   |
| Exterior:                  | Block                  |
| Roof:                      | Metal/Steel & Membrane |
| Water/Sewer:               | Municipal/Municipal    |
| # of Restrooms:            | 6                      |
| # of Shared Loading Docks: | 2                      |
| Zoning:                    | I                      |
| APN:                       | 51-852-006-00          |
|                            |                        |



# **PHOTOS**

# 2291 TRAVERSEFIELD DR

Traverse City, MI 49686















# **PHOTOS**

# 2291 TRAVERSEFIELD DR

Traverse City, MI 49686















# **PHOTOS**

# 2291 TRAVERSEFIELD DR

Traverse City, MI 49686















# 2291 TRAVERSEFIELD DR

# FLOOR PLAN

Traverse City, MI 49686

# AVAILABLE SPACE OUTLINED IN RED warehouse

potential location of new overhead door



### 2291 TRAVERSEFIELD DR

# FLOOR PLAN

Traverse City, MI 49686

### FLEXIBLE FLOOR PLAN CONFIGURATIONS AVAILABLE

Warehouse and office space (outlined in blue) totals ~8,000 SF Office space highlighted in red totals ~3,650 SF





# **LOCATION**

### 2291 TRAVERSEFIELD DR

Traverse City, MI 49686





# LOCATION

# 2291 TRAVERSEFIELD DR

Traverse City, MI 49686