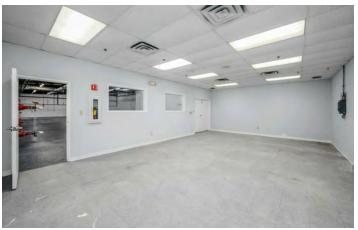

The office space consists of 11 offices, a conference room, classroom, large lunch/breakroom, reception area, and 4 single restrooms. Property is located in a federal opportunity zone. This is a fantastic building well suited for many different uses.