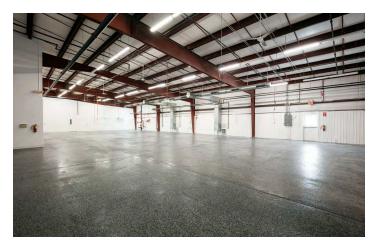

# **PHOTOS**

# 2291 TRAVERSEFIELD DR

Traverse City, MI 49686

The warehouse/manufacturing space features 6" thick reinforced concrete floors, a separate workshop area, large multi-stall men's and women's restrooms, and ceilings spanning from 16' to 21' high. 2 loading docks are available to be shared with the neighboring tenant. The landlord is currently getting quotes to install a dedicated overhead door in the warehouse space.