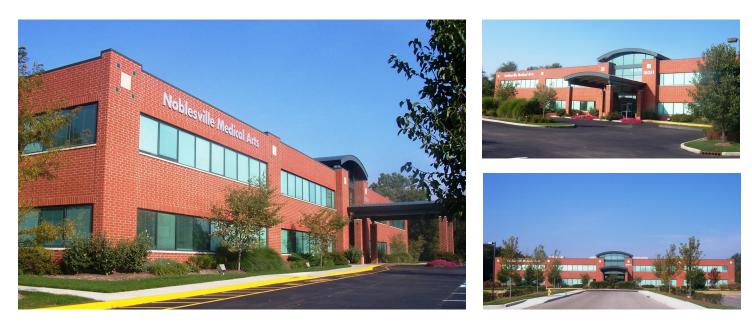

#### NOBLESVILLE MEDICAL ARTS BUILDING 18051 RIVER ROAD NOBLESVILLE, IN 46062

### PROPERTY HIGHLIGHTS:

- Building Size: 38,865 SF
- 5,170 RSF Available For Lease
- Located on River Road, just one mile east of downtown Noblesville
- Easily accessible from US HWY 38 and US HWY 32
- Less than a half mile from Riverview Health Hospital Noblesville Campus
- Less than 10 miles from IU Health Saxony and St. Vincent Fishers
- Covered patient drop-off