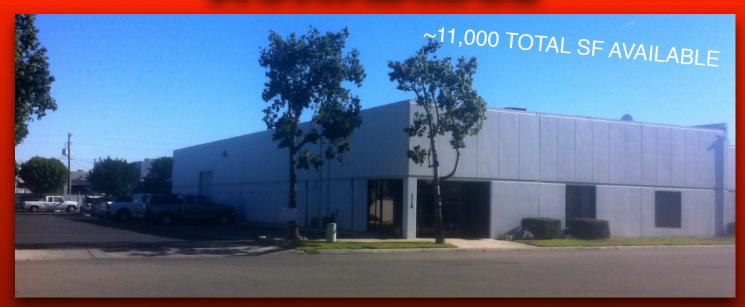

## AVAILABLE

## **ANAHEIM CANYON LOCATION**

+/- 8,317 sf Freestanding Building

SECURED Fenced Yard - Bonus Storage Mezzanine

2 Story Highly Upgraded Office Space

\*\* Upstairs OFFICE + MEZZANINE NOT IN SQUARE FOOTAGE\*\*