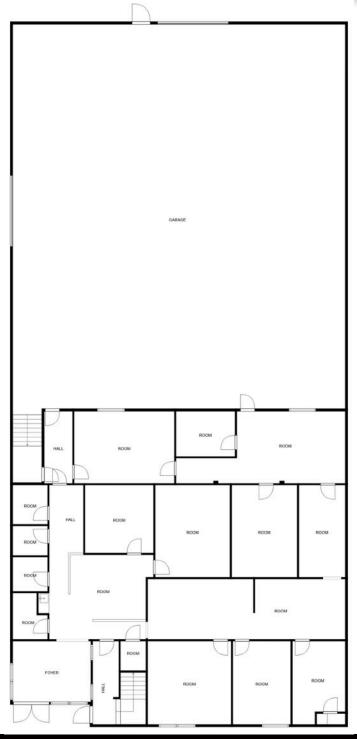

## **ANAHEIM CANYON LOCATION**

+/- 8,317 sf Freestanding Building

SECURED Fenced Yard - Bonus Storage Mezzanine

2 Story Highly Upgraded Office Space

\*\* Upstairs OFFICE + MEZZANINE NOT IN SQUARE FOOTAGE\*\*

2 Ground Level Doors - Drive-Thru Access

~3,300sf 1st Floor Office\*

~3,000sf 2nd Story BONUS Office\*

**BEAUTIFUL Executive Office/Conference Room** 

**Prestigious Anaheim Canyon Location** 

**Security Cameras On-Site\*** 