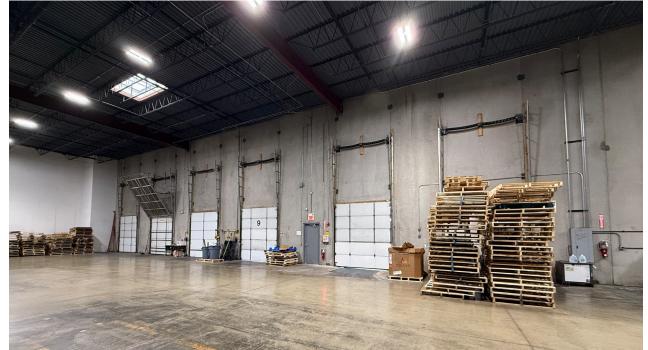

#### **BUILDING SPECIFICATIONS:**

| BUILDING SIZE:  | 118,400 SF                                                                          |
|-----------------|-------------------------------------------------------------------------------------|
| AVAILABLE:      | ±10,000-91,267 SF                                                                   |
| OFFICE:         | To suit                                                                             |
| BUILDING DEPTH: | ±180′                                                                               |
| BAY SIZE:       | 37' x 40' (typical)                                                                 |
| CLEAR HEIGHT:   | 24'                                                                                 |
| LOADING:        | <ul><li>Fifteen (15) exterior truck<br/>level docks</li><li>Drive-in door</li></ul> |
| LIGHTING:       | High-efficiency LED fixtures on motion sensors                                      |
| SPRINKLER:      | Wet                                                                                 |
| OCCUPANCY:      | Immediate                                                                           |
| TAXES:          | \$1.32 PSF (2023 payable 2024)                                                      |
| LEASE RATE:     | Subject to Proposal                                                                 |
| COMMENTS:       | <ul><li>High image facility</li><li>Flexible space size and</li></ul>               |