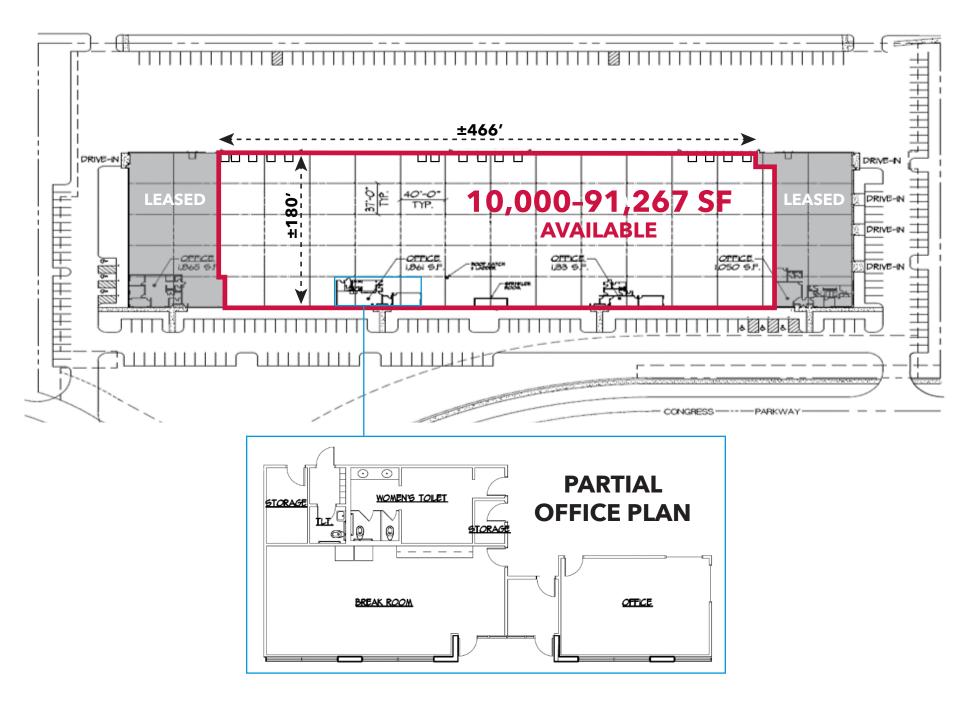

## ±10,000-91,267 SF

#### **BUILDING SPECIFICATIONS:**

| BUILDING SIZE:  | 118,400 SF                                                                          |
|-----------------|-------------------------------------------------------------------------------------|
| AVAILABLE:      | ±10,000-91,267 SF                                                                   |
| OFFICE:         | To suit                                                                             |
| BUILDING DEPTH: | ±180′                                                                               |
| BAY SIZE:       | 37' x 40' (typical)                                                                 |
| CLEAR HEIGHT:   | 24'                                                                                 |
| LOADING:        | <ul><li>Fifteen (15) exterior truck<br/>level docks</li><li>Drive-in door</li></ul> |
| LIGHTING:       | High-efficiency LED fixtures on motion sensors                                      |
| SPRINKLER:      | Wet                                                                                 |
| OCCUPANCY:      | Immediate                                                                           |
| TAXES:          | \$1.32 PSF (2023 payable 2024)                                                      |
| LEASE RATE:     | Subject to Proposal                                                                 |
| COMMENTS:       | <ul><li>High image facility</li><li>Flexible space size and</li></ul>               |

- Flexible space size and lease term
- Will consider short-term and long-term leases
- Institutionally owned and managed
- Restrooms with locker area

All information furnished regarding property for sale, rental or financing is from sources deemed reliable, but no warranty or representation is made to the accuracy thereof and same is submitted to errors, omissions, change of price, rental or other conditions prior to sale, lease or financing or withdrawal without notice. No liability of any kind is to be imposed on the broker herein.