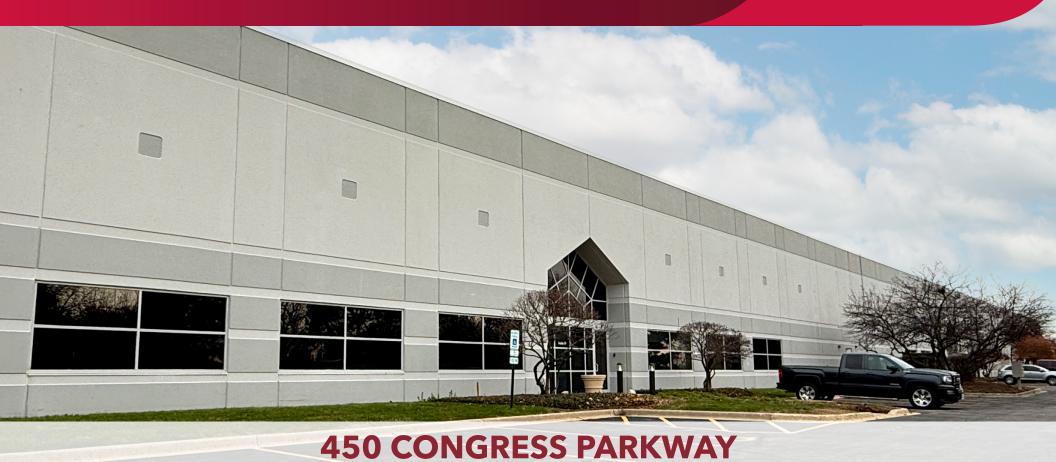

### 450 CONGRESS PARKWAY | CRYSTAL LAKE

#### **BUILDING SPECIFICATIONS:**

| BUILDING SIZE:  | 118,400 SF                                                                          |
|-----------------|-------------------------------------------------------------------------------------|
| AVAILABLE:      | ±10,000-91,267 SF                                                                   |
| OFFICE:         | To suit                                                                             |
| BUILDING DEPTH: | ±180′                                                                               |
| BAY SIZE:       | 37' x 40' (typical)                                                                 |
| CLEAR HEIGHT:   | 24'                                                                                 |
| LOADING:        | <ul><li>Fifteen (15) exterior truck<br/>level docks</li><li>Drive-in door</li></ul> |
| LIGHTING:       | High-efficiency LED fixtures on motion sensors                                      |
| SPRINKLER:      | Wet                                                                                 |
| OCCUPANCY:      | Immediate                                                                           |
| TAXES:          | \$1.32 PSF (2023 payable 2024)                                                      |
| LEASE RATE:     | Subject to Proposal                                                                 |
| COMMENTS:       | <ul><li>High image facility</li><li>Flexible space size and</li></ul>               |