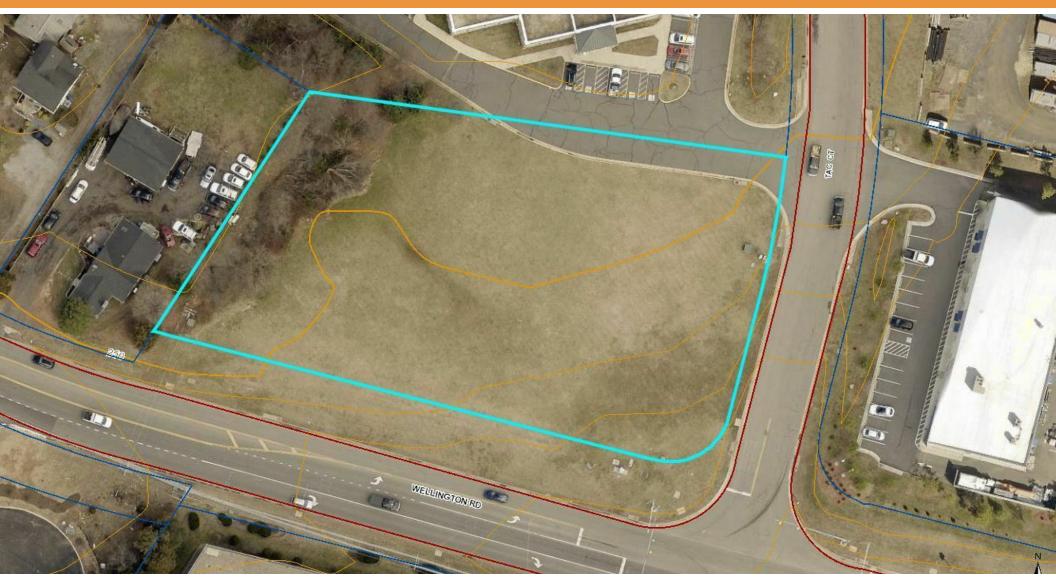

## **11901 TAC CT** Manassas, VA 20109

| SALE PRICE       | \$2,100,000  |
|------------------|--------------|
| OFFERING SUMMARY |              |
| Property Type:   | Land         |
| APN:             | 7596-37-2132 |
| Zoning:          | M-2          |
| Lot Size:        | 1.56 Acres   |

LOCATION OVERVIEW

Located on the corner of Tac Ct. and Wellington Rd. in Wellingford Industrial Park, Phase 2.

#### **PROPERTY HIGHLIGHTS**

- 1.5644 acres of Light Industrial Zoned Land
- No Proffers
- Allowed uses include Contractor / Tradesmans Shop, Distribution, School of special instruction, Warehouse, Wholesaling.
- Up to 40% of the lot area may be devoted to outdoor storage per Sec. 32-403.24 of the PWC code of Ordinances.