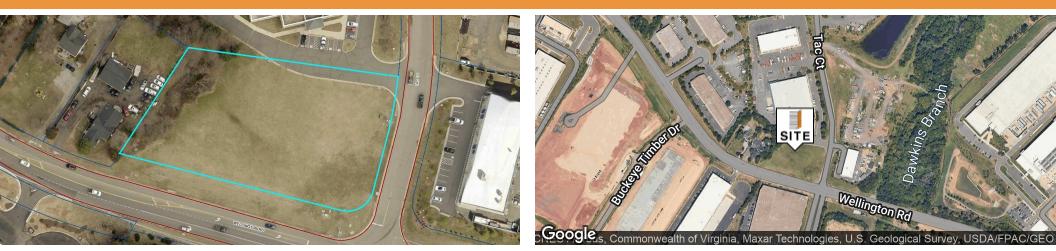

## **11901 TAC CT** Manassas, VA 20109

| SALE PRICE       | \$2,100,000  |
|------------------|--------------|
| OFFERING SUMMARY |              |
| Property Type:   | Land         |
| APN:             | 7596-37-2132 |
| Zoning:          | M-2          |
| Lot Size:        | 1.56 Acres   |

LOCATION OVERVIEW

Located on the corner of Tac Ct. and Wellington Rd. in Wellingford Industrial Park, Phase 2.

#### **PROPERTY HIGHLIGHTS**

- 1.5644 acres of Light Industrial Zoned Land
- No Proffers
- Allowed uses include Contractor / Tradesmans Shop, Distribution, School of special instruction, Warehouse, Wholesaling.
- Up to 40% of the lot area may be devoted to outdoor storage per Sec. 32-403.24 of the PWC code of Ordinances.