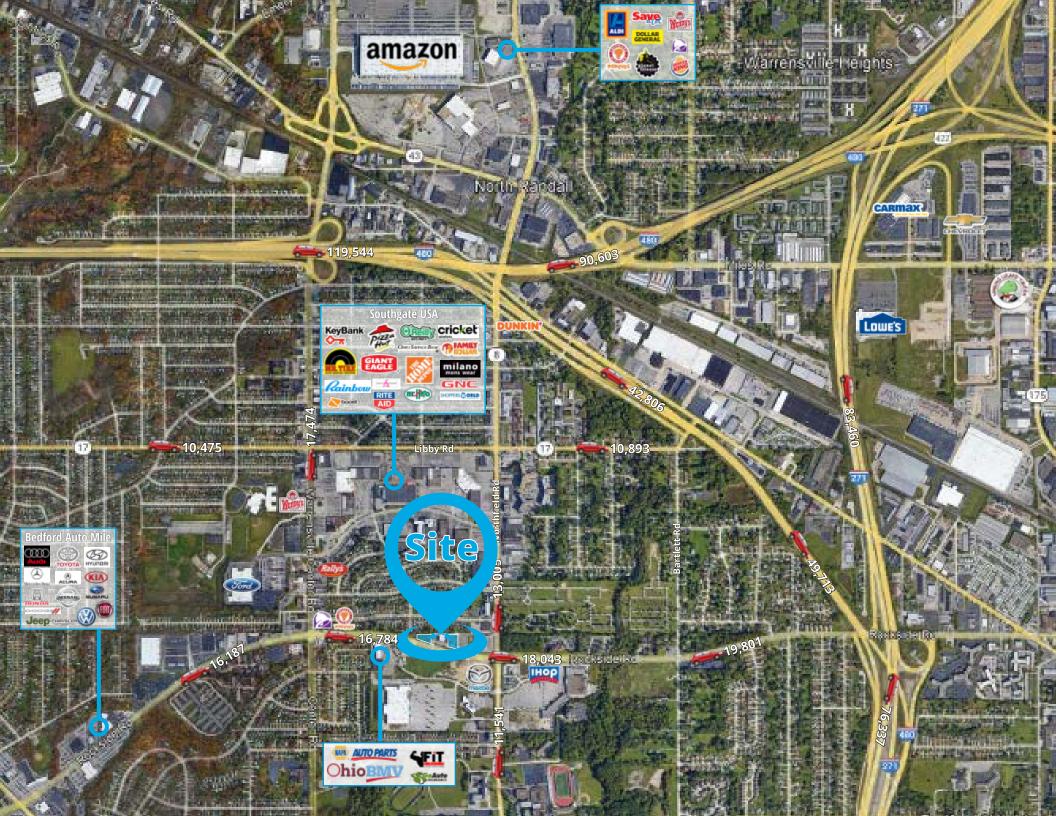

## Demographics

|        |                          | 1 Mile<br>Radius | 3 Mile<br>Radius | 5 Mile<br>Radius |
|--------|--------------------------|------------------|------------------|------------------|
| B      | 2023 Population          | 11,920           | 69,492           | 176,383          |
|        | Average Household Income | \$62,319         | \$62,857         | \$85,047         |
| m<br>m | Daytime Employees        | 4,538            | 33,243           | 119,210          |
| 02     | 2023 Medium Age          | 43.7             | 43.4             | 44.1             |

## View Full Demographic Report





200 Public Square, Suite 1050 Cleveland, Ohio 44114 1 216 239 5060 colliers.com/cleveland

This document/email has been prepared by Colliers for advertising and genera