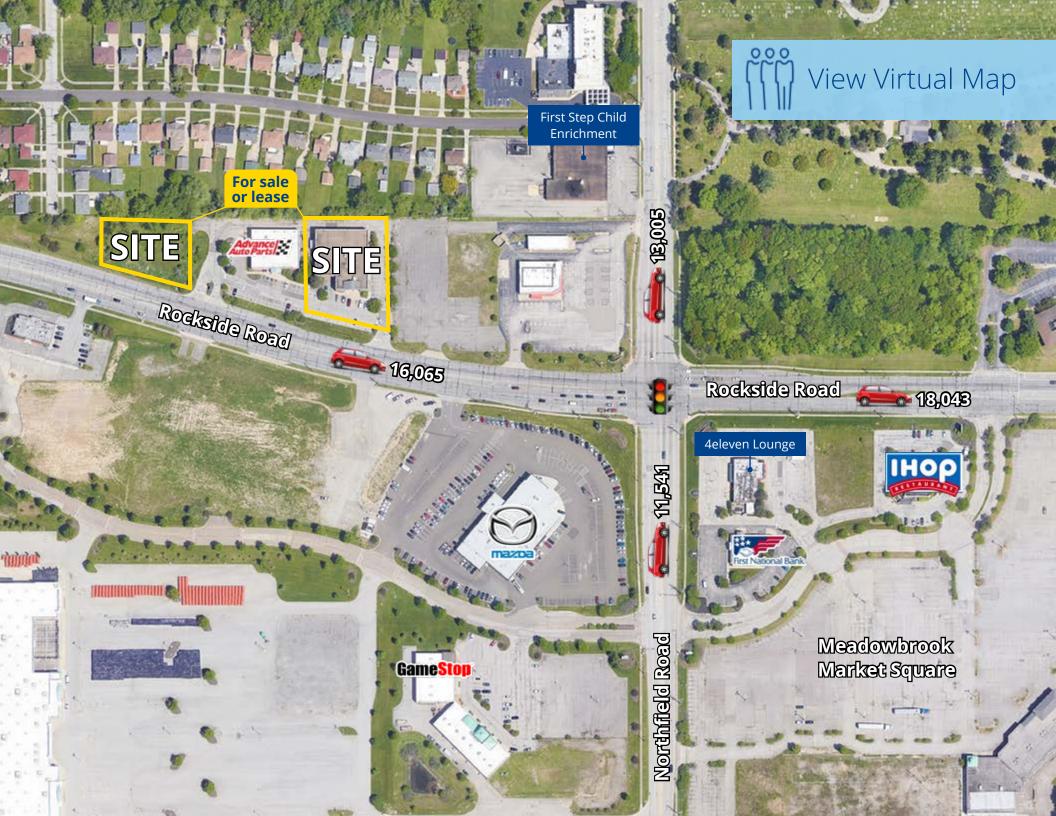

## Demographics

|        |                          | 1 Mile<br>Radius | 3 Mile<br>Radius | 5 Mile<br>Radius |
|--------|--------------------------|------------------|------------------|------------------|
| B      | 2023 Population          | 11,920           | 69,492           | 176,383          |
|        | Average Household Income | \$62,319         | \$62,857         | \$85,047         |
| m<br>m | Daytime Employees        | 4,538            | 33,243           | 119,210          |
| 02     | 2023 Medium Age          | 43.7             | 43.4             | 44.1             |

## View Full Demographic Report





200 Public Square, Suite 1050 Cleveland, Ohio 44114 1 216 239 5060 colliers.com/cleveland

This document/email has been prepared by Colliers for advertising and gene