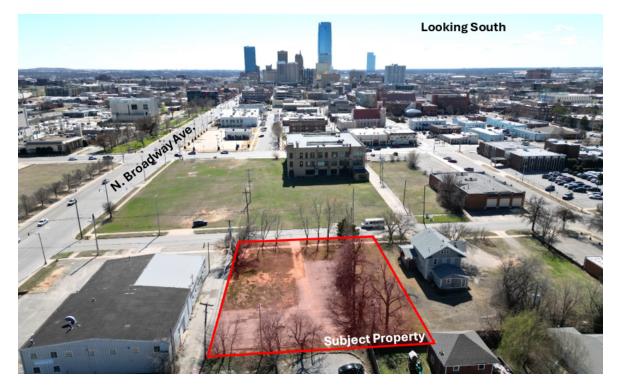

#### **PROPERTY OVERVIEW**

Prime location in the heart of Midtown Oklahoma City for multi-family, retail and/or office development. Located just off Broadway, this site enjoys close proximity to downtown Oklahoma City and the plentiful retail and restaurant options in Midtown. The site sits directly across NW 14th Street from the upcoming Hub at Midtown development, a mixed-use development consisting of apartments, office and a restaurant. The site has been cleared is ready for development.

#### **PROPERTY HIGHLIGHTS**

- Located in Midtown OKC, just north of Automobile Alley
- Ready to develop
- Multifamily, office and retail potential
- Excellent access to I-235
- Adjacent to the affluent Heritage Hills neighborhood