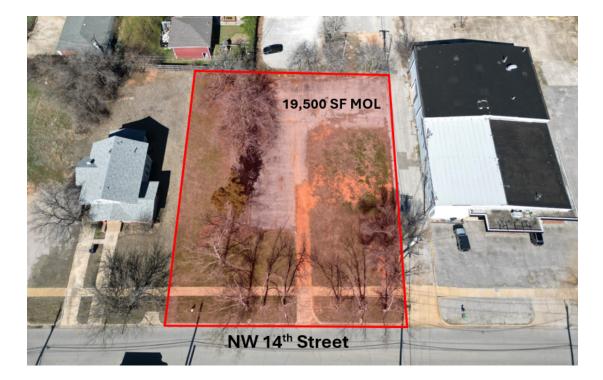

#### **OFFERING SUMMARY**

| Sale Price: | \$730,000           |
|-------------|---------------------|
| Price / SE: | \$37.44             |
| 1100751.    | ++. \C¢             |
| Lot Size:   | 19,500 SF / 0.45 AC |
| Zoning:     | C-4                 |

#### **PROPERTY OVERVIEW**

Prime location in the heart of Midtown Oklahoma City for multi-family, retail and/or office development. Located just off Broadway, this site enjoys close proximity to downtown Oklahoma City and the plentiful retail and restaurant options in Midtown. The site sits directly across NW 14th Street from the upcoming Hub at Midtown development, a mixed-use development consisting of apartments, office and a restaurant. The site has been cleared is ready for development.