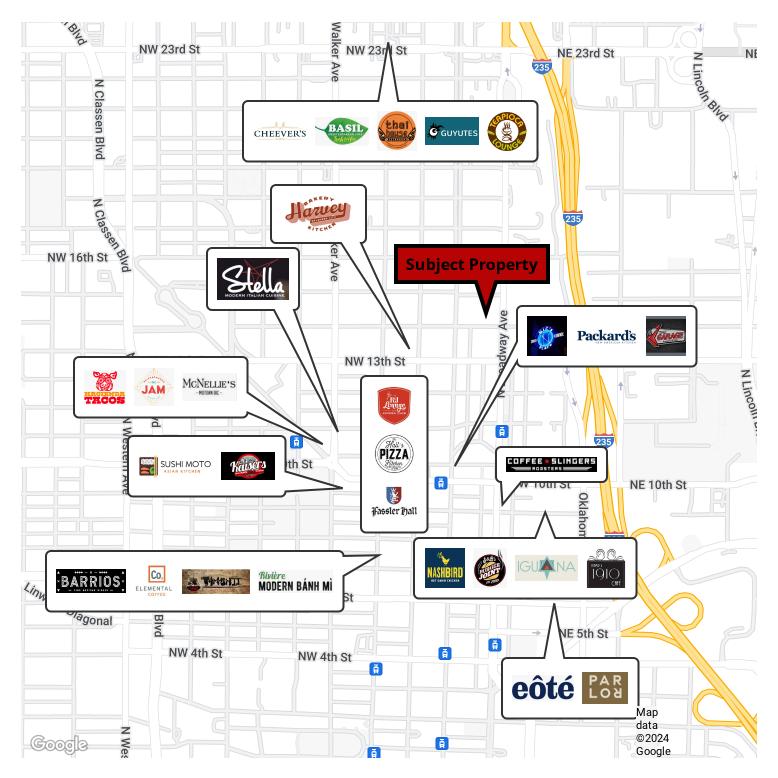

#### **PROPERTY OVERVIEW**

Prime location in the heart of Midtown Oklahoma City for multi-family, retail and/or office development. Located just off Broadway, this site enjoys close proximity to downtown Oklahoma City and the plentiful retail and restaurant options in Midtown. The site sits directly across NW 14th Street from the upcoming Hub at Midtown development, a mixed-use development consisting of apartments, office and a restaurant. The site has been cleared is ready for development.

#### **PROPERTY HIGHLIGHTS**

- Located in Midtown OKC, just north of Automobile Alley
- Ready to develop
- Multifamily, office and retail potential
- Excellent access to I-235
- Adjacent to the affluent Heritage Hills neighborhood