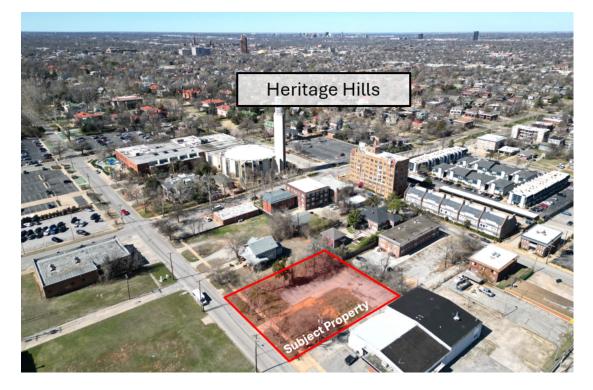

#### **PROPERTY OVERVIEW**

Prime location in the heart of Midtown Oklahoma City for multi-family, retail and/or office development. Located just off Broadway, this site enjoys close proximity to downtown Oklahoma City and the plentiful retail and restaurant options in Midtown. The site sits directly across NW 14th Street from the upcoming Hub at Midtown development, a mixed-use development consisting of apartments, office and a restaurant. The site has been cleared is ready for development.

#### **PROPERTY HIGHLIGHTS**

- Located in Midtown OKC, just north of Automobile Alley
- Ready to develop
- Multifamily, office and retail potential
- Excellent access to I-235
- Adjacent to the affluent Heritage Hills neighborhood