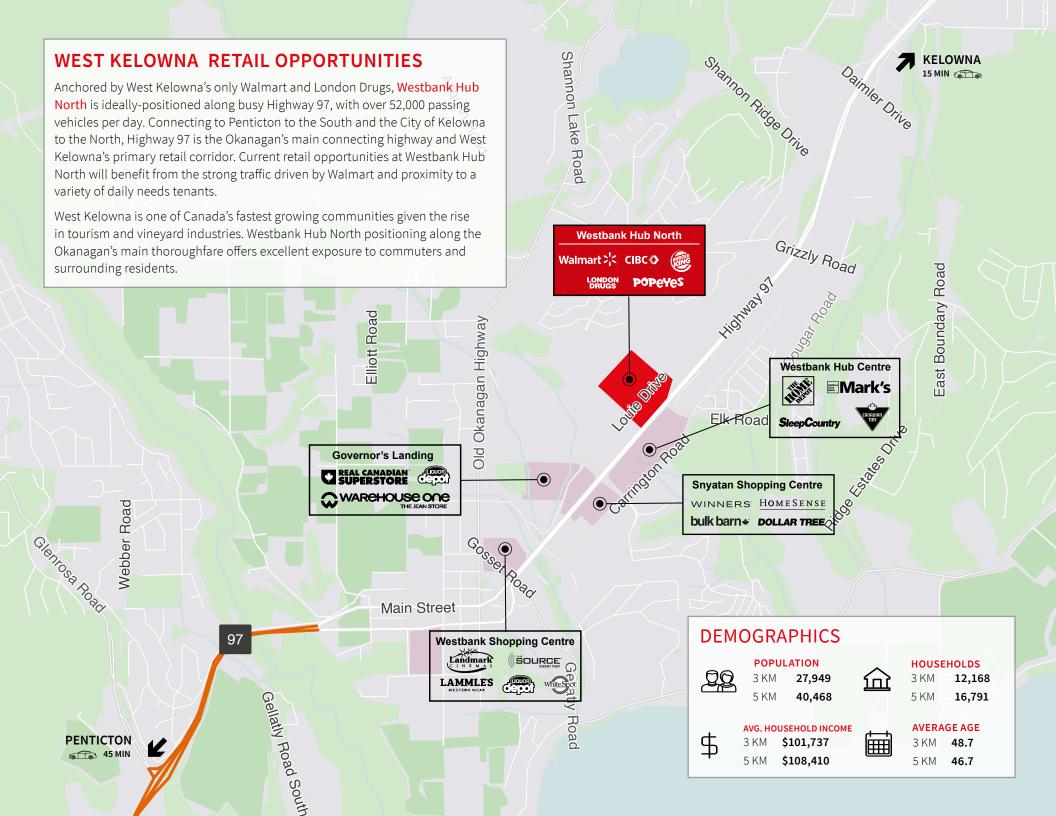

# WESTBANK HUB NORTH

2170 LOUIE DRIVE WEST KELOWNA, BC

WESTBANK HUB NORTH

Join notable tenants including:

Walmart : CIBCO LONDO











### **Trevor Thomas\***

+1 604 628 4336 Trevor.Thomas@jll.com

## **Madeleine Byblow**

+1 604 628 4334 Madeleine.Byblow@jll.com

#### Connor O'Keeffe\*

+1 604 628 4339 Connor.Okeeffe@jll.com

\* Personal Real Estate Corporation







#### DISCLAIMER

Although information has been obtained from sources deemed reliable, neither Owner nor JLL makes any guarantees, warranties or representations, express or implied, as to the completeness or accuracy as to the information contained herein. Any projections, opinions, assumptions or estimates used are for example only. There may be differences between projected and actual results, and those differences may be material. The Property may be withdrawn without notice. Neither Owner nor JLL accepts any liability for any loss or damage suffered by any party resulting from reliance on this information. If the recipient of this information has signed a confidentiality agreement regarding this matter, this information is subject to the terms of that agreement. ©2023. Jones Lang