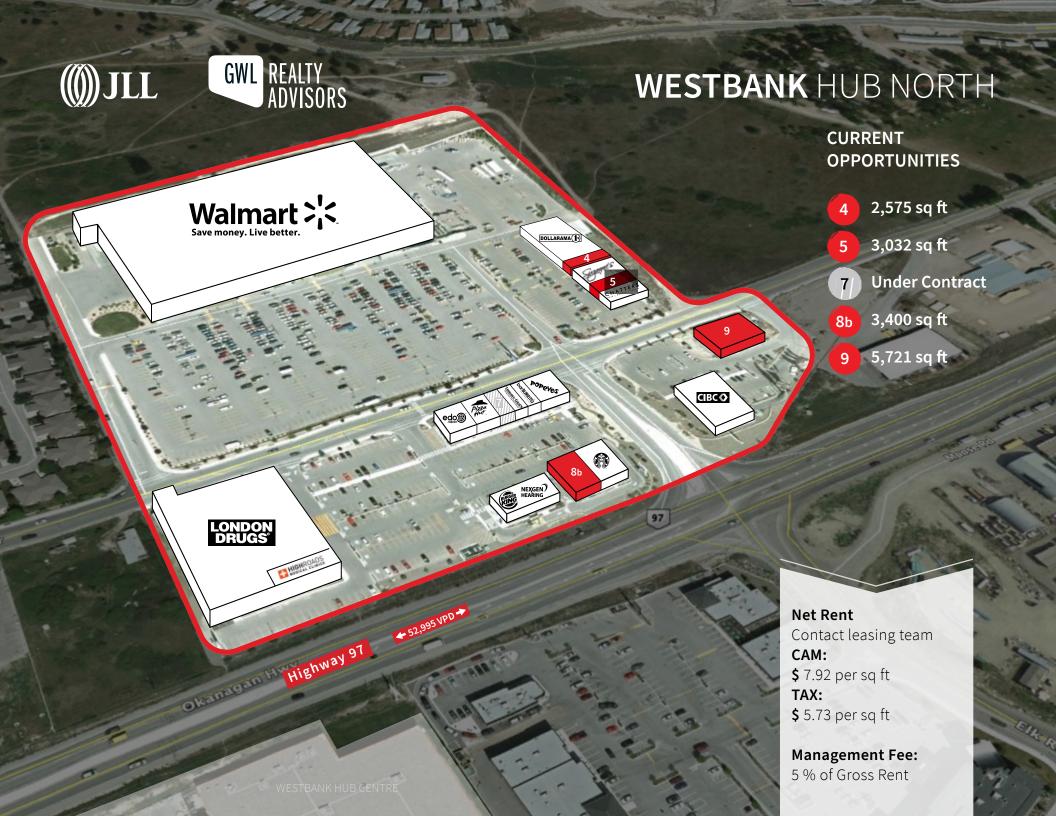

# WESTBANK HUB NORTH

2170 LOUIE DRIVE WEST KELOWNA, BC

WESTBANK HUB NORTH

Join notable tenants including:

Walmart : CIBCO LONDO











### **Trevor Thomas\***

+1 604 628 4336 Trevor.Thomas@jll.com

## **Madeleine Byblow**

+1 604 628 4334 Madeleine.Byblow@jll.com

#### Connor O'Keeffe\*

+1 604 628 4339 Connor.Okeeffe@jll.com

\* Personal Real Estate Corporation







#### DISCLAIMER

Although information has been obtained from sources deemed reliable, neither Owner nor JLL makes any guarantees, warranties or representations, express or implied, as to the completeness or accuracy as to the information contained herein. Any projections, opinions, assumptions or estimates used are for example only. There may be differences between projected and actual results, and those differences may be material. The Property may be withdrawn without notice. Neither Owner nor JLL accepts any liability for any loss or damage suffered by any party resulting from reliance on this information. If the recipient of this information has signed a confidentiality agreement regarding this matter, this information is subject to the terms of that agreement. ©2023. Jones Lang La