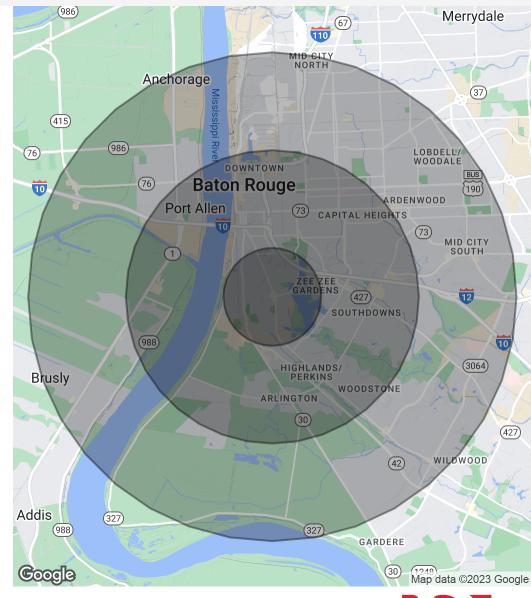

| Demographics      | 1 Mile   | 3 Miles  | 5 Miles  |
|-------------------|----------|----------|----------|
| Total Households  | 3,644    | 25,338   | 53,743   |
| Total Population  | 12,476   | 63,564   | 135,486  |
| Average HH Income | \$34,069 | \$59,551 | \$60,358 |

#### DEMOGRAPHICS MAP & REPORT

| Population           | 1 Mile    | 3 Miles   | 5 Miles   |
|----------------------|-----------|-----------|-----------|
| Total Population     | 12,476    | 63,564    | 135,486   |
| Average Age          | 24.3      | 29.7      | 31.4      |
| Average Age (Male)   | 24.5      | 29.2      | 29.9      |
| Average Age (Female) | 24.4      | 30.7      | 33.2      |
| Households & Income  | 1 Mile    | 3 Miles   | 5 Miles   |
| Total Households     | 3,644     | 25,338    | 53,743    |
| # Of Persons Per HH  | 3.4       | 2.5       | 2.5       |
| Average HH Income    | \$34,069  | \$59,551  | \$60,358  |
| Average House Value  | \$189,827 | \$251,242 | \$263,811 |