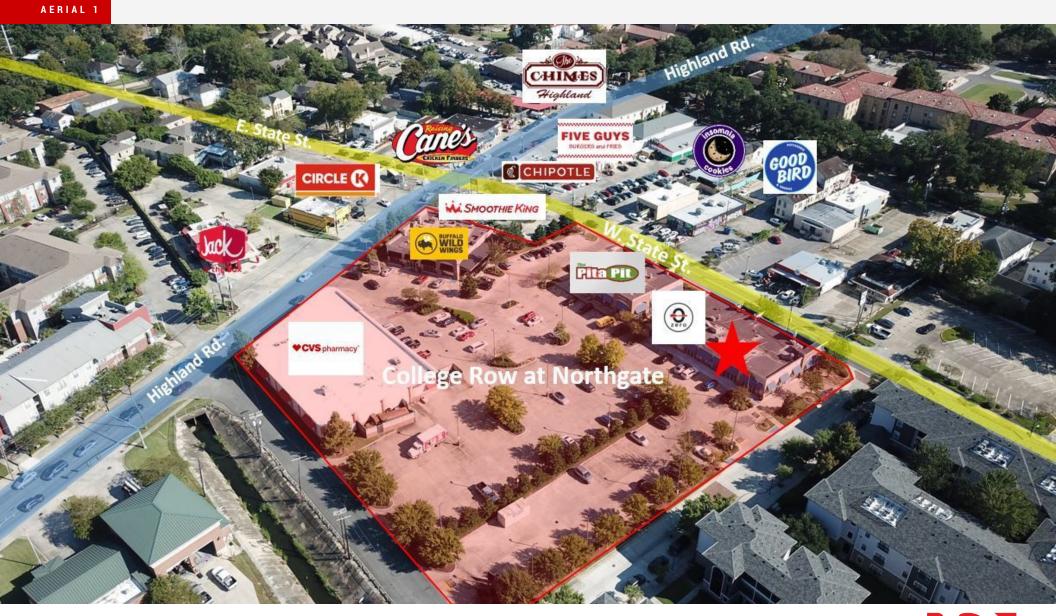

#### **Property Description**

College Row at Northgate is located one block from LSU's main campus surrounded by three (3) premier student housing projects occupied by affluent students. College Row anchored by CVS and Buffalo Wild Wings consists of 30,000 SF of retail space right on Highland Road. LSU enrollment is over 35,000 students with over 4,000 full time faculty.

#### **Property Highlights**

- 176 total parking spaces
- Dense retail corridor
- Close proximity to LSU Campus
- CVS and Buffalo Wild Wings anchored shopping center
- Shopping center sits on 3.964 acres of land with access via Highland Road and West State Street