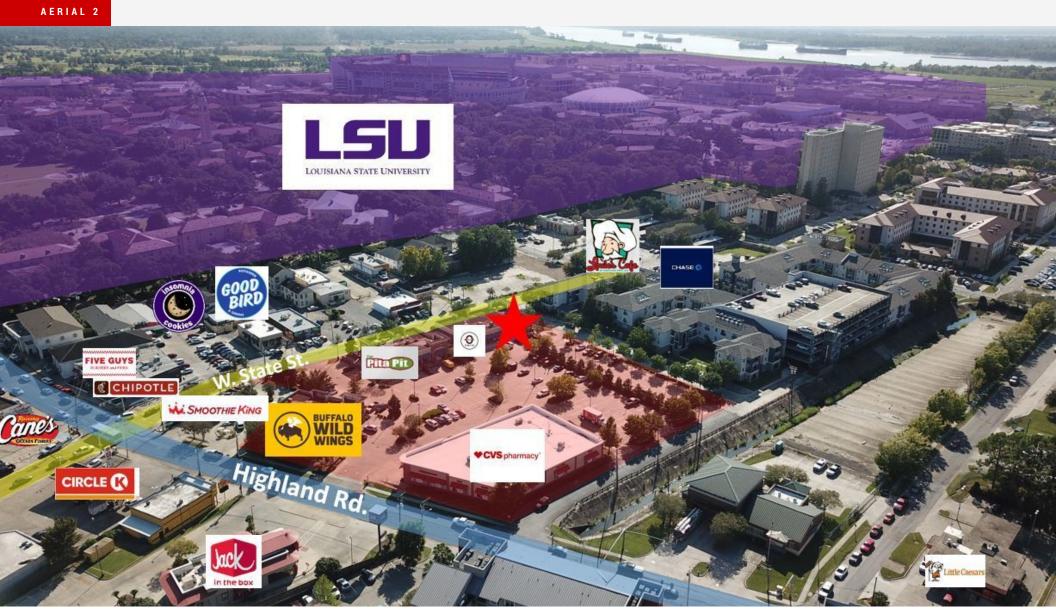

#### **Property Description**

College Row at Northgate is located one block from LSU's main campus surrounded by three (3) premier student housing projects occupied by affluent students. College Row anchored by CVS and Buffalo Wild Wings consists of 30,000 SF of retail space right on Highland Road. LSU enrollment is over 35,000 students with over 4,000 full time faculty.

#### **Property Highlights**

- 176 total parking spaces
- Dense retail corridor
- Close proximity to LSU Campus
- CVS and Buffalo Wild Wings anchored shopping center
- Shopping center sits on 3.964 acres of land with access via Highland Road and West State Street