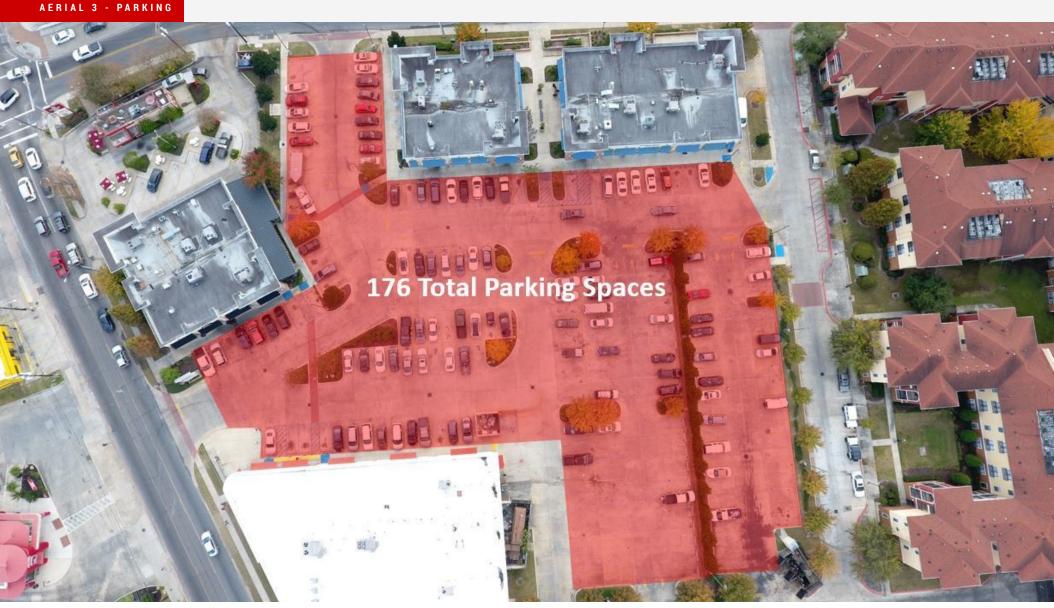

#### **Property Highlights**

- 176 total parking spaces
- Dense retail corridor
- Close proximity to LSU Campus
- CVS and Buffalo Wild Wings anchored shopping center
- Shopping center sits on 3.964 acres of land with access via Highland Road and West State Street