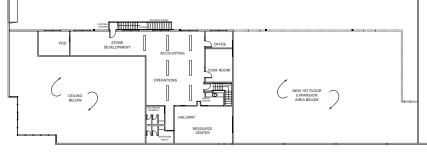

0 square feet of 1st class office space on the ground floor
- ±3,700 square feet of 2nd story office space
- ±30' minimum clear height
- ESFR sprinkler system & skylights throughout
- Two (2) dock high doors

**Tyler Epting** 

• One (1) grade level door (12' x 14')

- 400 amp, 277/480v, 3-phase electrical service with step down transformers
- Generous truck staging area / abundant parking
- Column spacing: 50' wide x 60' deep
- Monument signage available
- Sublease through 8/31/23
- Longer lease term available

#### **Graden Travis**

Senior Managing Director // 925.974.0104 // graden.travis@nmrk.com // CA RE License #00871716

Managing Director // 925.974.0238 // tyler.epting@nmrk.com // CA RE License #01317533

#### FIRST FLOOR OFFICE



## BENICIA INDUSTRIAL PARK

SECOND FLOOR OFFICE



±3,700 Square Feet

#### Graden Travis

Senior Managing Director // 925.974.0104 // graden.travis@nmrk.com // CA RE License #00871716



### Tyler Epting

Managing Director // 925.974.0238 // tyler.epting@nmrk.com // CA RE License #01317533



The information contained herin has been obtained from sources deemed reliable but has not been verified and no guarantee, warranty or representation, either express or implied, is made with respect to suh information. Terms of sale or lease and availability are subject to change or withdrawal without notice.



1333 N. California Blvd, Suite 343, Walnut Creek, CA 94596 | 09-0461 05/18