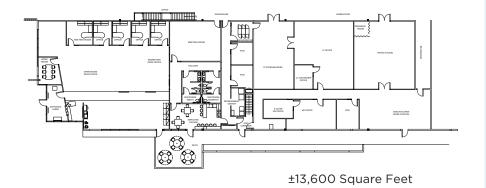

- **PROPERTY HIGHLIGHTS**
- Impressive ±13,600 square feet of 1st class office space on the ground floor
- ±3,700 square feet of 2nd story office space
- ±30' minimum clear height
- ESFR sprinkler system & skylights throughout
- Two (2) dock high doors

#### FIRST FLOOR OFFICE