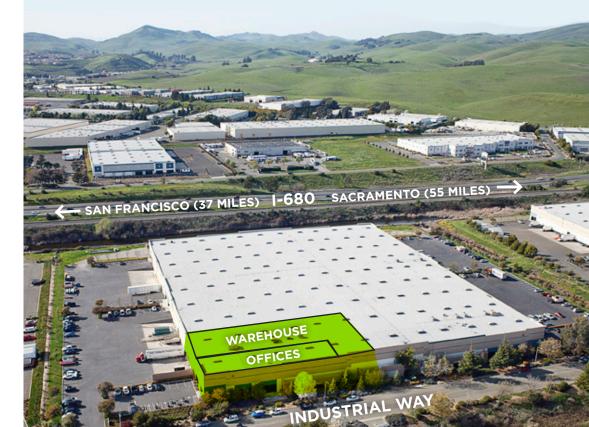

## $\pm 30,500$ square feet available

This high bay warehouse/distribution space is located in a striking, state of the art building situated in the heart of the Benicia Industrial Park in Benicia. Located near I-680, I-780, and I-80, the premises is a great choice for any Regional/National company looking to serve the Greater Bay Area and/or the Sacramento/San Joaquin Valley.