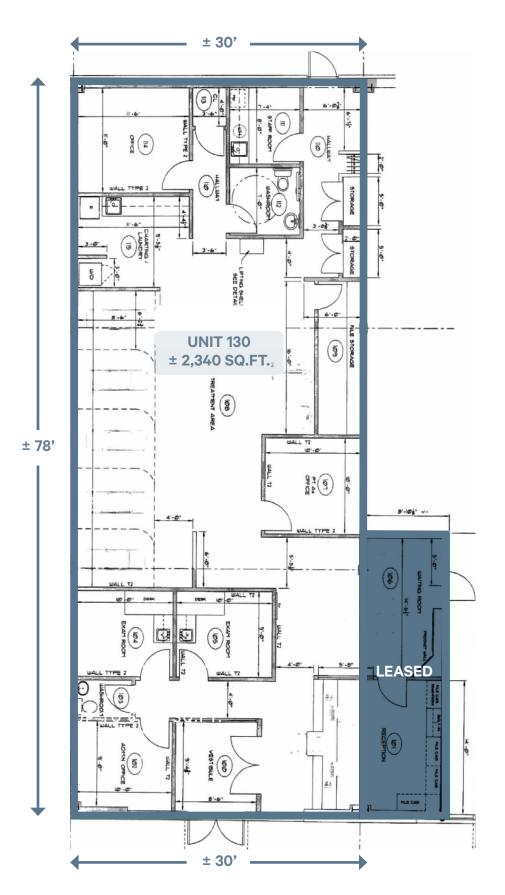

### Floorplan UNIT 130

- Private entrance off the parking lot
- Notable retail front of ±30 feet
- Ceiling height ± 8.5-10.5 feet
- One waiting area with reception,
   5 closed offices, a staff room with kitchenette, a large open area, and plenty of storage
- One wheelchair accessible washroom and one small washroom