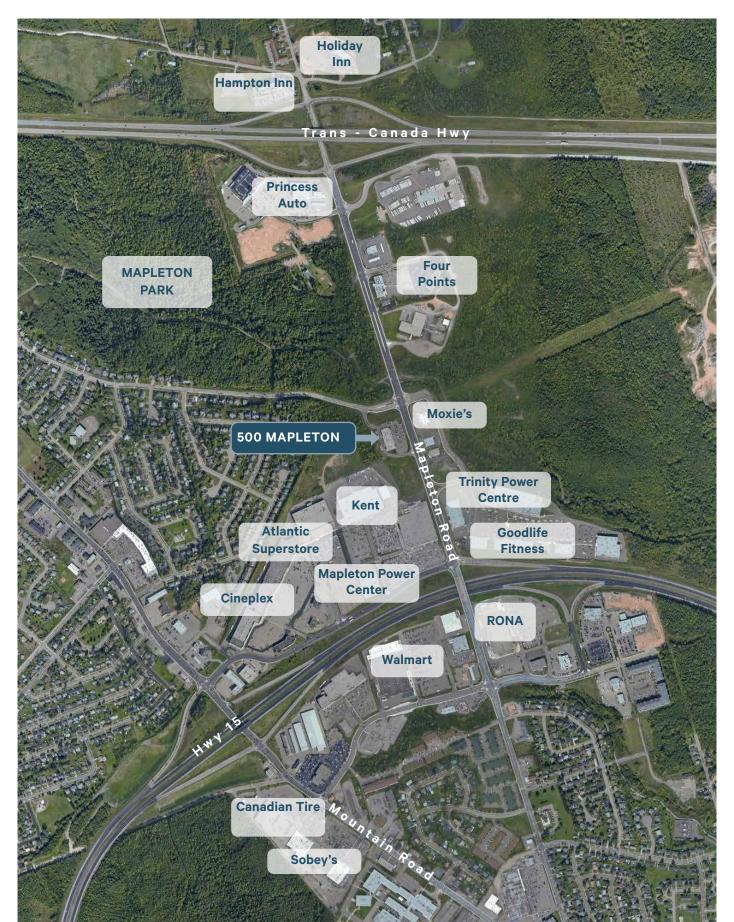

# **Location**HIGHLIGHTS

The location provides tremendous accessibility, located only minutes away from Trans-Canada Highway and Wheeler Boulevard (Hwy 15). Existing Tenants includes: Harvest Medicine, Canadian Blood Services, Cora's Breakfast and Lunch & Docbraces.