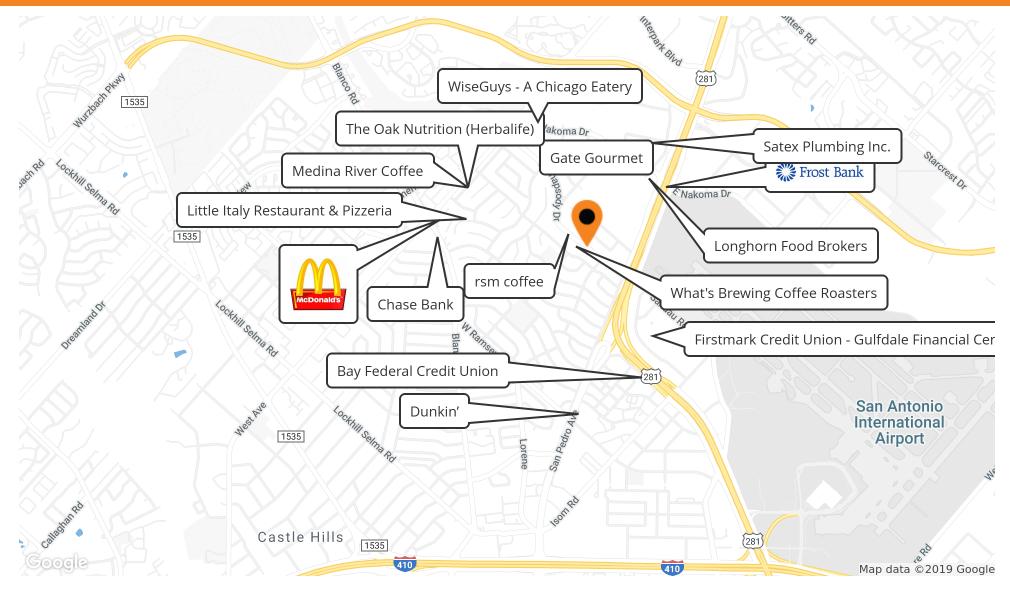

#### **PROPERTY HIGHLIGHTS**

- Fenced parking
- 80% Warehouse
- 2 Roll up doors
- Retail and office in the front facing Rhapsody