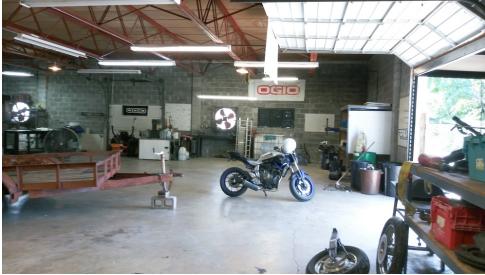

#### **PROPERTY HIGHLIGHTS**

- Fenced parking
- 80% Warehouse
- 2 Roll up doors
- Retail and office in the front facing Rhapsody