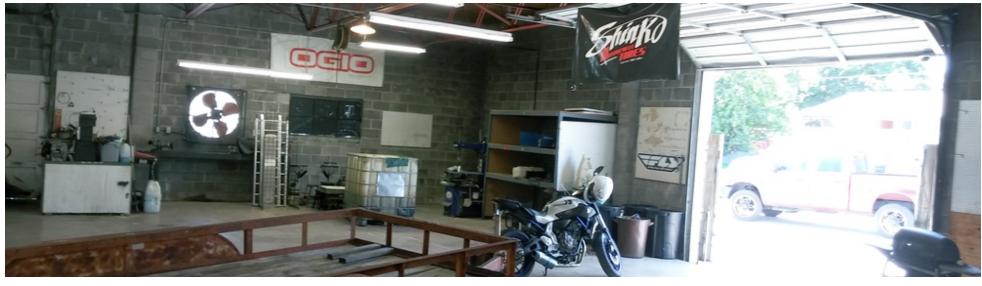

#### **PROPERTY HIGHLIGHTS**

- Fenced parking
- 80% Warehouse
- 2 Roll up doors
- Retail and office in the front facing Rhapsody