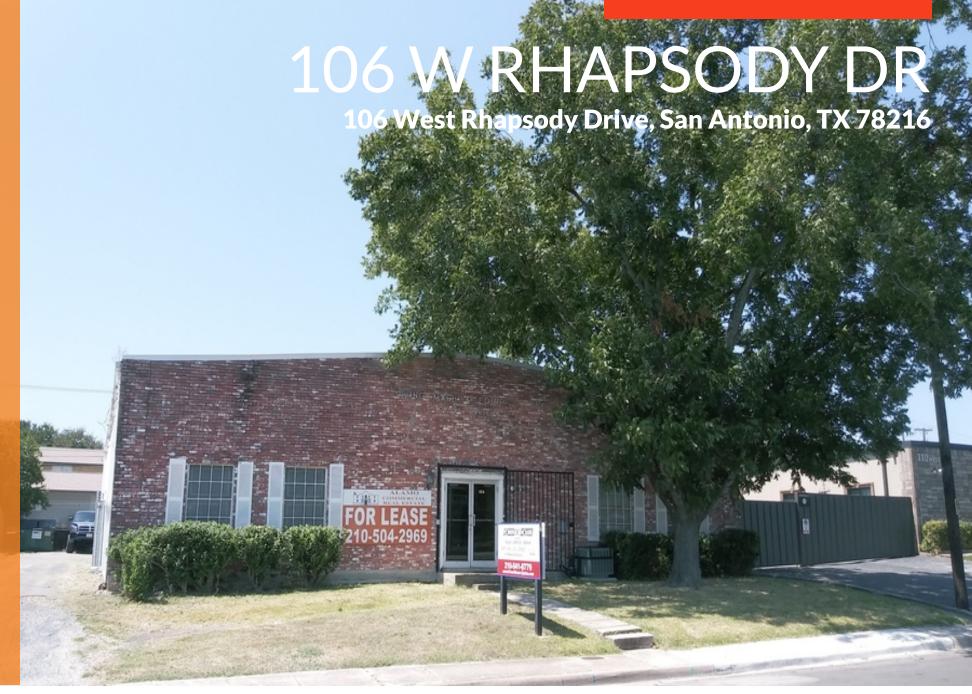

Industrial Property For Lease

106 West Rhapsody Drive, San Antonio, TX 78216

### **PROPERTY DESCRIPTION**

3 year NNN lease is being offered with 12psf for base rent and 2.67psf for the nets.

#### **PROPERTY HIGHLIGHTS**

- Fenced parking
- 80% Warehouse
- 2 Roll up doors
- Retail and office in the front facing Rhapsody